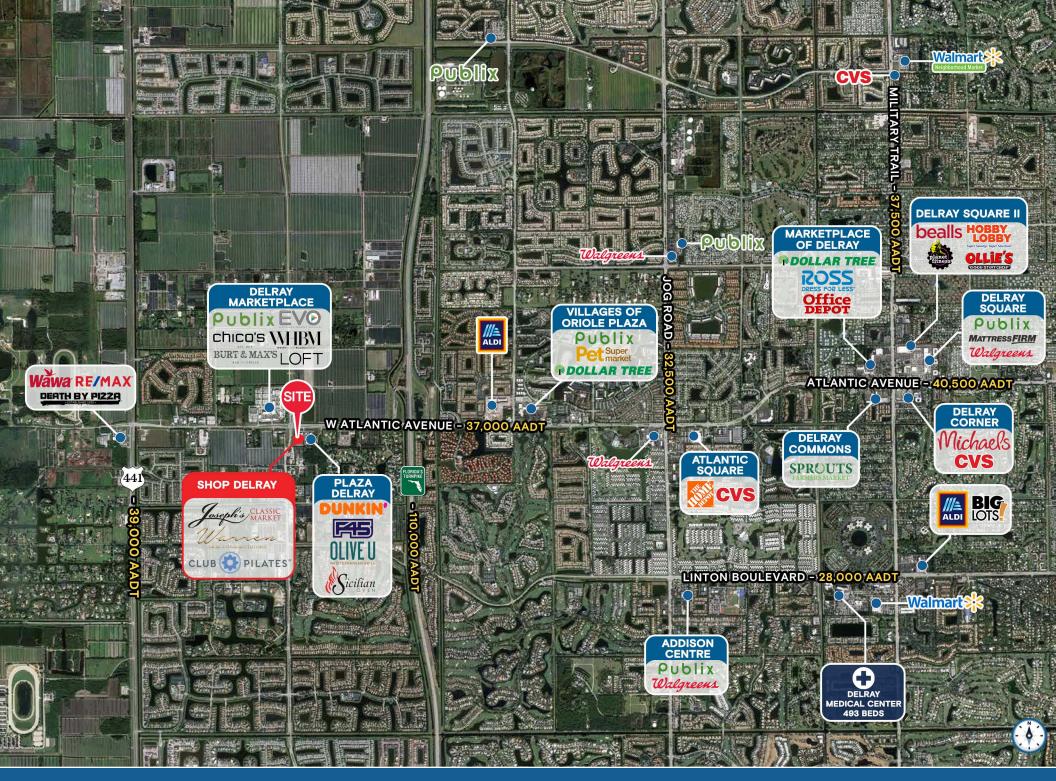

## **Property Overview**

#### **HIGHLIGHTS**

- · Join: Juseph's CLASSIC Warren CLUB PILATES" and more!
- Located at the signalized intersection at the SEC of Atlantic
   Avenue and Lyons Road in affluent West Delray Beach
- Over \$250,000 average HH income in a 1 mile radius
- Over 2.3 million visitors to the intersection in 2024
- Surrounded by affluent residents with an average home price of \$1.5 million in a one mile radius
- National retailers and focus on health and wellness in the intersection