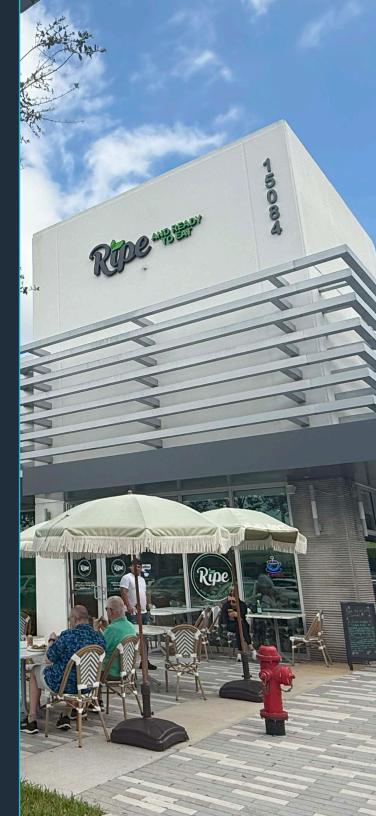

| 650 | Endless Summer Pools | 1,432 SF |
|-----|----------------------|----------|
| 700 | Club Pilates         | 2,194 SF |
| 750 | Ripe                 | 1,703 SF |