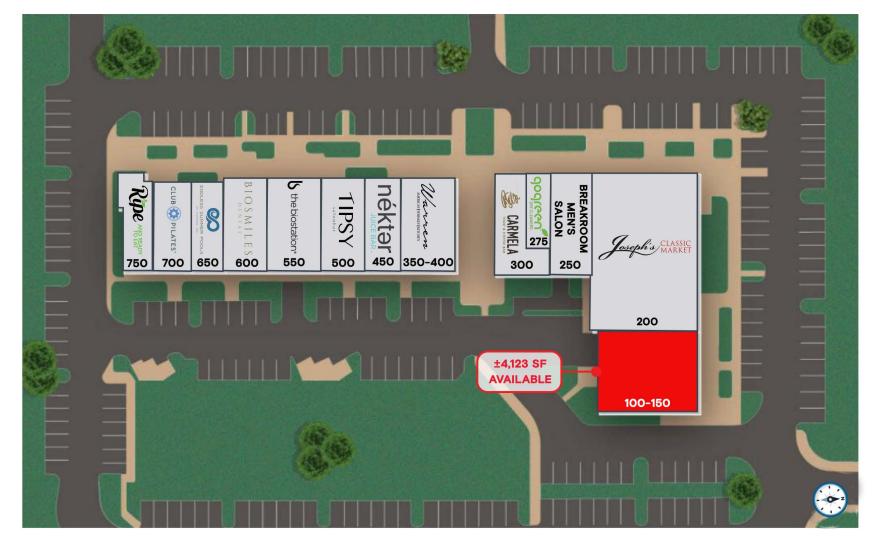

#### **Tenant Roster**

|   | 100-150 | Available               | 4,123 SF | 350-400 | Warren's   | 4,120 SF |
|---|---------|-------------------------|----------|---------|------------|----------|
|   | 200     | Joseph's Classic Market | 9,023 SF | 450     | Nekter     | 1,256 SF |
| - | 250     | Breakroom Mens Salon    | 1,506 SF | 500     | Tipsy      | 2,123 SF |
|   | 275     | Go Green Dry Cleaners   | 990 SF   | 550     | Biostation | 1,603 SF |
| - | 300     | Carmel Coffee           | 2,000 SF | 600     | BioSmiles  | 1,745 SF |
| - |         |                         |          |         |            |          |

| 650 | Endless Summer Pools | 1,432 SF |
|-----|----------------------|----------|
| 700 | Club Pilates         | 2,194 SF |
| 750 | Ripe                 | 1,703 SF |