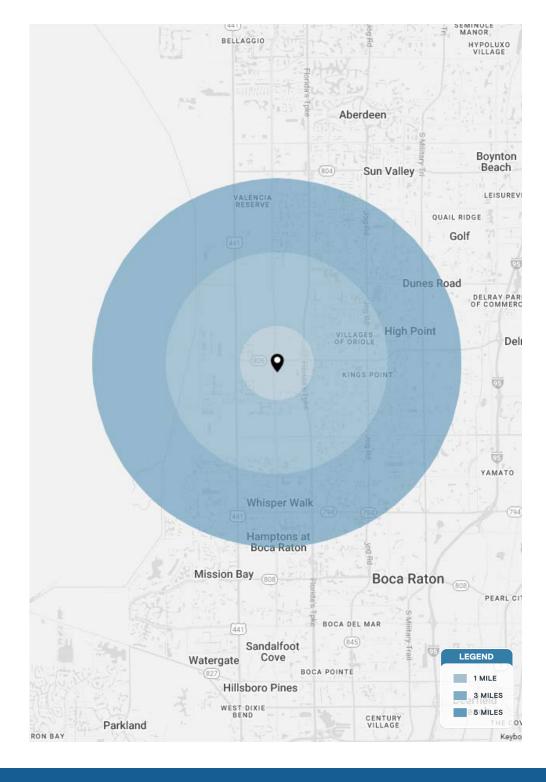

| DEMOGRAPHICS          | 1 MILE              | 3 MILES                  | 5 MILES               |
|-----------------------|---------------------|--------------------------|-----------------------|
| POPULATION            | 2,889               | 44,578                   | 151,472               |
| HOUSEHOLDS            | 1,088               | 22,784                   | 73,823                |
| EMPLOYEES             | 2,423               | 40,601                   | 136,052               |
| AVERAGE HH INCOME     | \$252,497           | \$158,187                | \$137,062             |
|                       |                     |                          |                       |
|                       | 5 MINUTES           | 10 MINUTES               | 15 MINUTES            |
| POPULATION            | 5 MINUTES<br>15,173 | <b>10 MINUTES</b> 92,301 | 15 MINUTES<br>229,838 |
| POPULATION HOUSEHOLDS |                     |                          |                       |
|                       | 15,173              | 92,301                   | 229,838               |
| HOUSEHOLDS            | 15,173<br>7,288     | 92,301<br>45,718         | 229,838               |