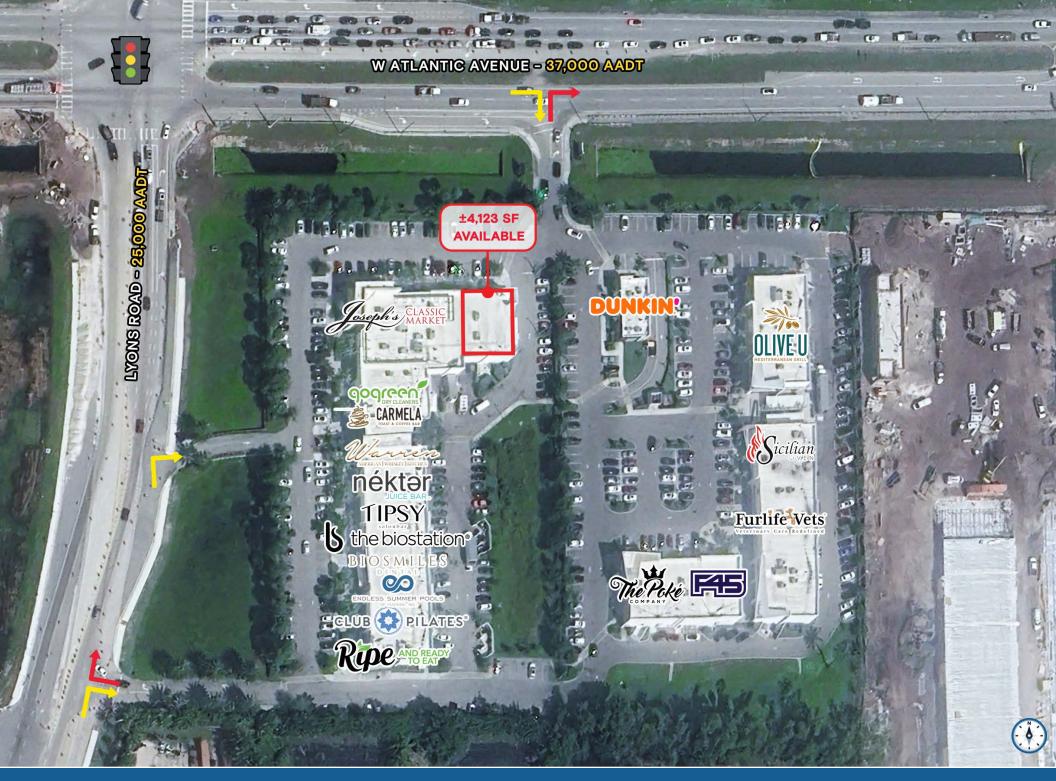

#### **HIGHLIGHTS**

- · Join: Juseph's CLASSIC Warren CLUB PILATES" and more!
- Located at the signalized intersection at the SEC of Atlantic
   Avenue and Lyons Road in affluent West Delray Beach
- Over \$250,000 average HH income in a 1 mile radius
- Over 2.3 million visitors to the intersection in 2024
- Surrounded by affluent residents with an average home price of \$1.5 million in a one mile radius
- National retailers and focus on health and wellness in the intersection