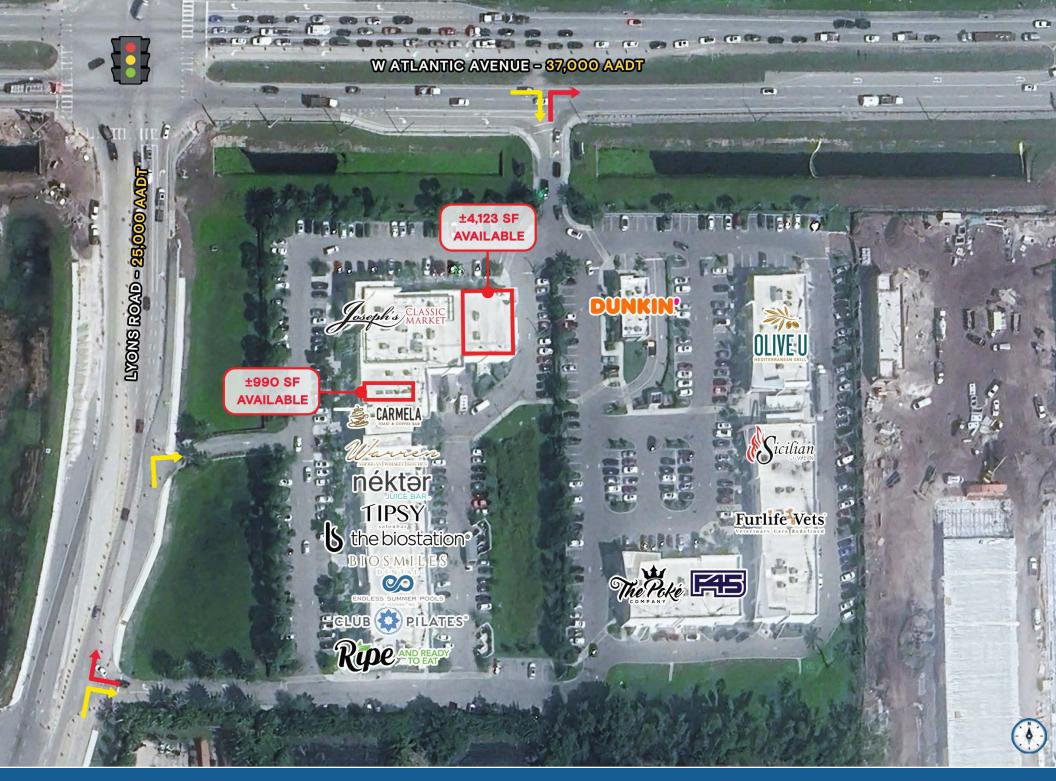

#### HIGHLIGHTS

- · Join: Joseph's CLASSIC Warren CLUB OPILATES" and more!
- Located at the signalized intersection at the SEC of Atlantic
  Avenue and Lyons Road in affluent West Delray Beach
- Over \$250,000 average HH income in a 1 mile radius
- Over 2.3 million visitors to the intersection in 2024
- Surrounded by affluent residents with an average home price of \$1.5 million in a one mile radius
- National retailers and focus on health and wellness in the intersection

#### SHOP DELRAY | EXECUTIVE SUMMARY

SHOP DELRAY | MARKET AERIAL

SHOP DELRAY | MARKET AERIAL