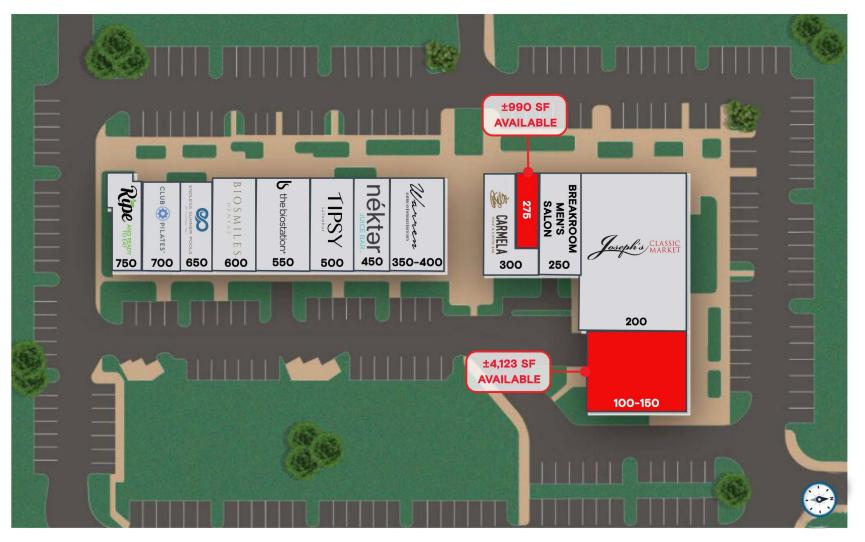

## **Tenant Roster**

| 100-150 | Available               | 4,123 SF | 350-400 | Warren's   | 4,120 SF | 650 | Endless Summer Pools | 1,432 SF |
|---------|-------------------------|----------|---------|------------|----------|-----|----------------------|----------|
| 200     | Joseph's Classic Market | 9,023 SF | 450     | Nekter     | 1,256 SF | 700 | Club Pilates         | 2,194 SF |
| 250     | Breakroom Mens Salon    | 1,506 SF | 500     | Tipsy      | 2,123 SF | 750 | Ripe                 | 1,703 SF |
| 275     | Available               | 990 SF   | 550     | Biostation | 1,603 SF |     |                      |          |
| 300     | Carmel Coffee           | 2,000 SF | 600     | BioSmiles  | 1,745 SF |     |                      |          |

#### SHOP DELRAY | SITE PLAN