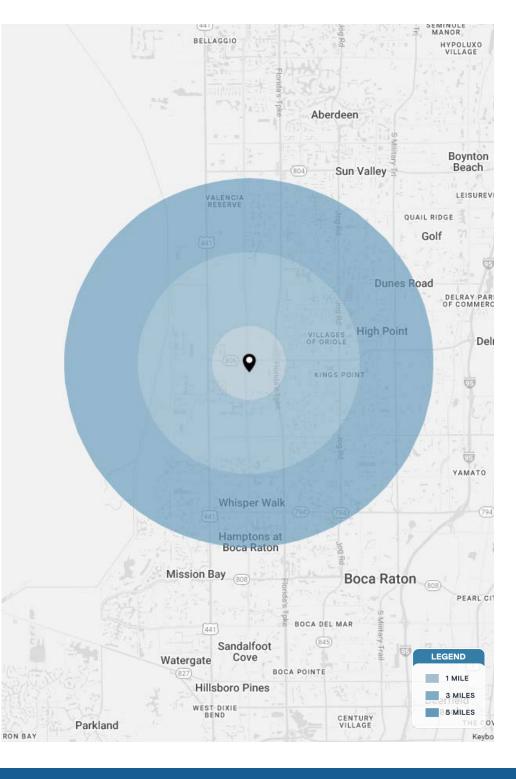

| DEMOGRAPHICS             | 1 MILE                     | 3 MILES                     | 5 MILES                      |
|--------------------------|----------------------------|-----------------------------|------------------------------|
| POPULATION               | 2,889                      | 44,578                      | 151,472                      |
| HOUSEHOLDS               | 1,088                      | 22,784                      | 73,823                       |
| EMPLOYEES                | 2,423                      | 40,601                      | 136,052                      |
| AVERAGE HH INCOME        | \$252,497                  | \$158,187                   | \$137,062                    |
|                          |                            |                             |                              |
|                          | 5 MINUTES                  | 10 MINUTES                  | 15 MINUTES                   |
| POPULATION               | <b>5 MINUTES</b><br>15,173 | <b>10 MINUTES</b><br>92,301 | <b>15 MINUTES</b><br>229,838 |
| POPULATION<br>HOUSEHOLDS |                            |                             |                              |
|                          | 15,173                     | 92,301                      | 229,838                      |