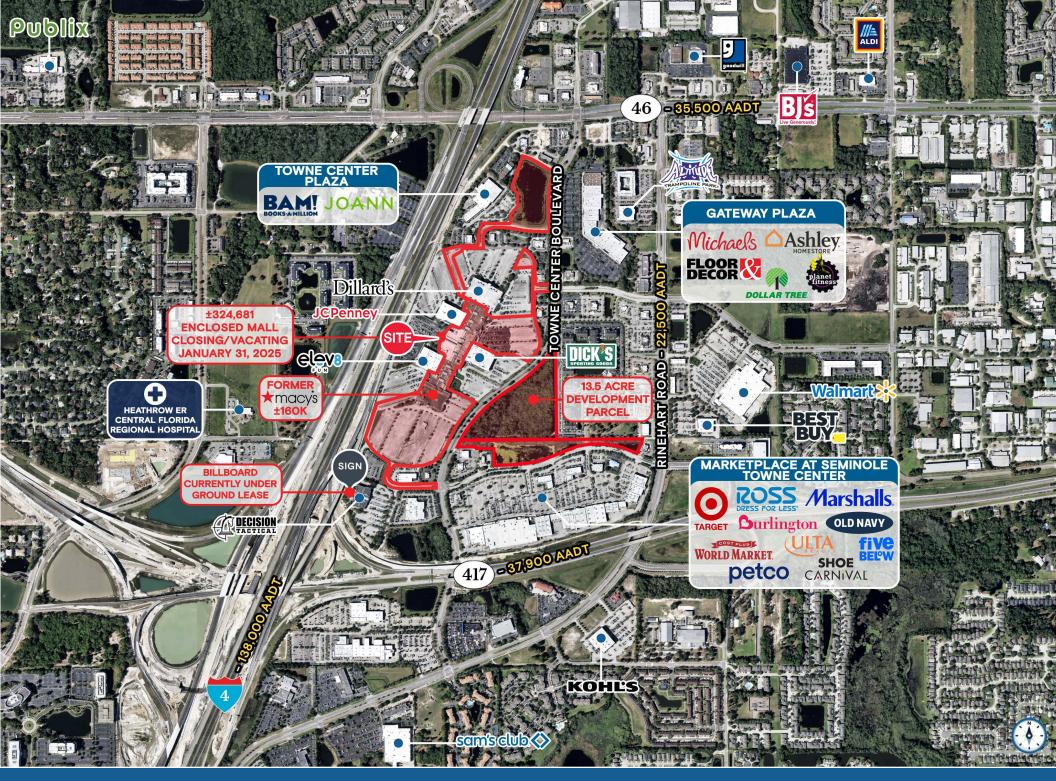

## SEMINOLE TOWNE CENTER

200 & 330 Towne Center Circle & 595 Towne Center Boulevard, Sanford, FL 32771

ENCLOSED REGIONAL MALL CLOSING/VACATING JANUARY 31, 2025 (±324,681 SF), FORMER MACY'S (±160K SF), 13.5 ACRE DEVELOPMENT PARCEL ON TOTAL ±69.13 ACRES

## **HIGHLIGHTS**

- Asking Price \$22,000,000; No DD Period: Quick Close
- Enclosed Regional Mall, closing/vacating January 31, 2025, (±324,681 SF), Former Macy's (±160K SF), 13.5 Acre Development Parcel on total ±69.13 Acres
- Recent new Planned Unit Development Zoning (PUD) allows for variety of residential/commercial uses
- Survey, PUD, REA Environmental Reports, and other DD material available upon request
- Prime Regional location with visibility to Interstate 4
- Sanford is the largest city in Seminole County, home to several corporate headquarters and top employers including Convergys Corp., AAA, Mitsubishi and AT&T
- Surrounding retailers include: Dillard's JCPenney OF SURFINE S