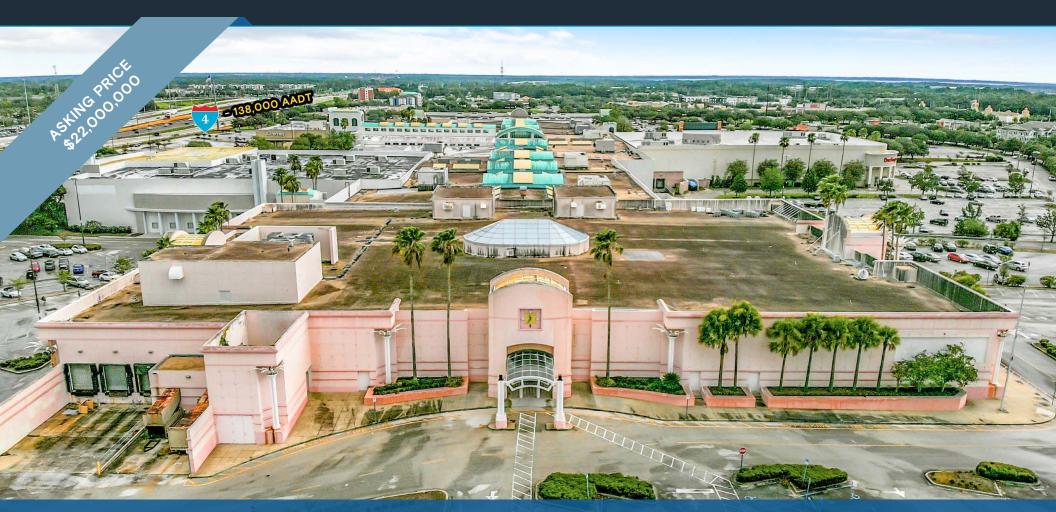

## SEMINOLE TOWNE CENTER

200 & 330 Towne Center Circle & 595 Towne Center Boulevard, Sanford, FL 32771

ENCLOSED REGIONAL MALL CLOSING/VACATING JANUARY 31, 2025 (±324,681 SF), FORMER MACY'S (±160K SF), 13.5 ACRE DEVELOPMENT PARCEL ON TOTAL ±69.13 ACRES

## **HIGHLIGHTS**

- Asking Price \$22,000,000; No DD Period: Quick Close
- Enclosed Regional Mall, closing/vacating January 31, 2025, (±324,681 SF), Former Macy's (±160K SF), 13.5 Acre Development Parcel on total ±69.13 Acres
- Recent new Planned Unit Development Zoning (PUD) allows for variety of residential/commercial uses
- Survey, PUD, REA Environmental Reports, and other DD material available upon request
- Prime Regional location with visibility to Interstate 4
- Sanford is the largest city in Seminole County, home to several corporate headquarters and top employers including Convergys Corp., AAA, Mitsubishi and AT&T
- Surrounding retailers include: Dillard's JCPenney OF SURFINE S