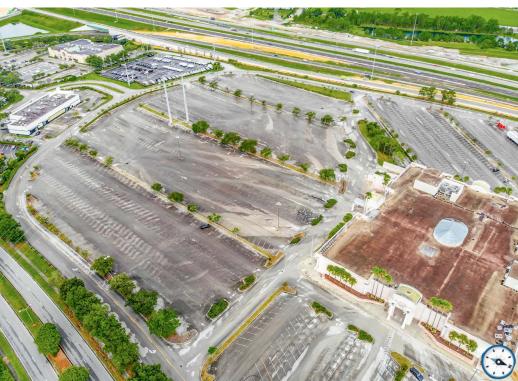

## SEMINOLE TOWNE CENTER

200 & 330 Towne Center Circle & 595 Towne Center Boulevard, Sanford, FL 32771

ENCLOSED REGIONAL MALL CLOSING/VACATING JANUARY 31, 2025 (±324,681 SF), FORMER MACY'S (±160K SF), 13.5 ACRE DEVELOPMENT PARCEL ON TOTAL ±69.13 ACRES

## **HIGHLIGHTS**

- Asking Price \$22,000,000; No DD Period: Quick Close
- Enclosed Regional Mall, closing/vacating January 31, 2025, (±324,681 SF), Former Macy's (±160K SF), 13.5 Acre Development Parcel on total ±69.13 Acres
- Recent new Planned Unit Development Zoning (PUD) allows for variety of residential/commercial uses
- Survey, PUD, REA Environmental Reports, and other DD material available upon request
- Prime Regional location with visibility to Interstate 4
- Sanford is the largest city in Seminole County, home to several corporate headquarters and top employers including Convergys Corp., AAA, Mitsubishi and AT&T
- Surrounding retailers include: Dillard's JCPenney OF SURFINE S