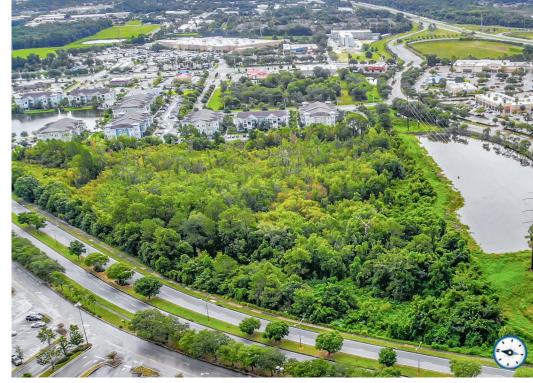

## SEMINOLE TOWNE CENTER

200 & 330 Towne Center Circle & 595 Towne Center Boulevard, Sanford, FL 32771

ENCLOSED REGIONAL MALL CLOSING/VACATING JANUARY 31, 2025 (±324,681 SF), FORMER MACY'S (±160K SF), 13.5 ACRE DEVELOPMENT PARCEL ON TOTAL ±69.13 ACRES

## **HIGHLIGHTS**

- Asking Price \$22,000,000; No DD Period: Quick Close
- Enclosed Regional Mall, closing/vacating January 31, 2025, (±324,681 SF), Former Macy's (±160K SF), 13.5 Acre Development Parcel on total ±69.13 Acres
- Recent new Planned Unit Development Zoning (PUD) allows for variety of residential/commercial uses
- Survey, PUD, REA Environmental Reports, and other DD material available upon request
- Prime Regional location with visibility to Interstate 4
- Sanford is the largest city in Seminole County, home to several corporate headquarters and top employers including Convergys Corp., AAA, Mitsubishi and AT&T
- Surrounding retailers include: Dillard's JCPenney OF SURFINE S