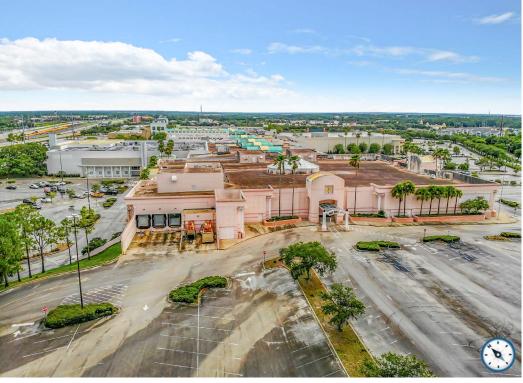

## SEMINOLE TOWNE CENTER

200 & 330 Towne Center Circle & 595 Towne Center Boulevard, Sanford, FL 32771

ENCLOSED REGIONAL MALL CLOSING/VACATING JANUARY 31, 2025 (±324,681 SF), FORMER MACY'S (±160K SF), 13.5 ACRE DEVELOPMENT PARCEL ON TOTAL ±69.13 ACRES

## **HIGHLIGHTS**

- Asking Price \$22,000,000; No DD Period: Quick Close
- Enclosed Regional Mall, closing/vacating January 31, 2025, (±324,681 SF), Former Macy's (±160K SF), 13.5 Acre Development Parcel on total ±69.13 Acres
- Recent new Planned Unit Development Zoning (PUD) allows for variety of residential/commercial uses
- Survey, PUD, REA Environmental Reports, and other DD material available upon request
- Prime Regional location with visibility to Interstate 4
- Sanford is the largest city in Seminole County, home to several corporate headquarters and top employers including Convergys Corp., AAA, Mitsubishi and AT&T
- Surrounding retailers include: Dillard's JCPenney OF SURFINE S