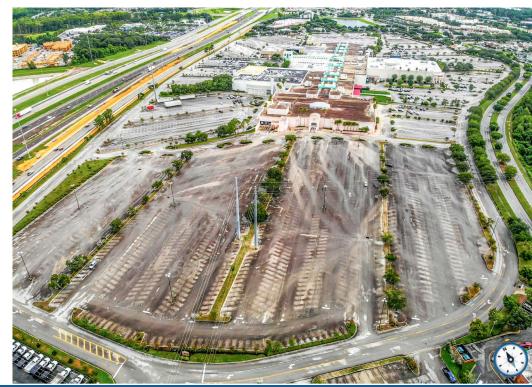

## SEMINOLE TOWNE CENTER

200 & 330 Towne Center Circle & 595 Towne Center Boulevard, Sanford, FL 32771

ENCLOSED REGIONAL MALL CLOSING/VACATING JANUARY 31, 2025 (±324,681 SF), FORMER MACY'S (±160K SF), 13.5 ACRE DEVELOPMENT PARCEL ON TOTAL ±69.13 ACRES

## **HIGHLIGHTS**

- Asking Price \$22,000,000; No DD Period: Quick Close
- Enclosed Regional Mall, closing/vacating January 31, 2025, (±324,681 SF), Former Macy's (±160K SF), 13.5 Acre Development Parcel on total ±69.13 Acres
- Recent new Planned Unit Development Zoning (PUD) allows for variety of residential/commercial uses
- Survey, PUD, REA Environmental Reports, and other DD material available upon request
- Prime Regional location with visibility to Interstate 4
- Sanford is the largest city in Seminole County, home to several corporate headquarters and top employers including Convergys Corp., AAA, Mitsubishi and AT&T
- Surrounding retailers include: Dillard's JCPenney OF SURFINE S