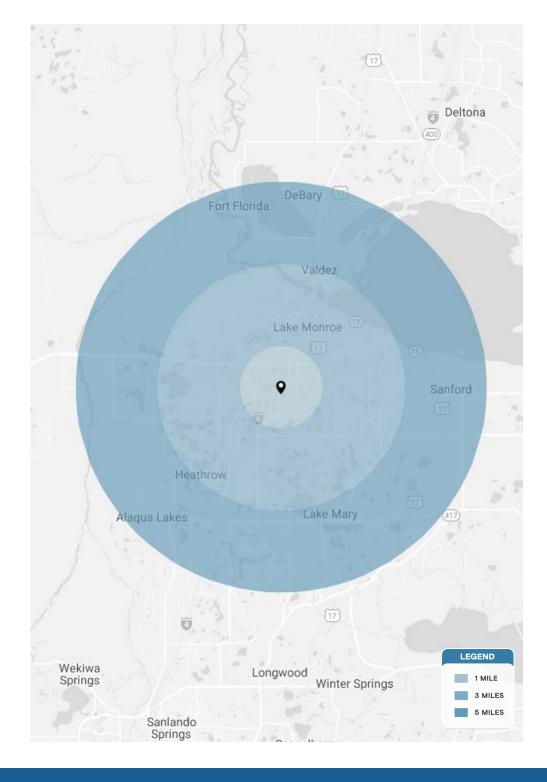

| DEMOGRAPHICS          | 1 MILE                  | 3 MILES                     | 5 MILES                   |
|-----------------------|-------------------------|-----------------------------|---------------------------|
| POPULATION            | 7,452                   | 55,045                      | 125,655                   |
| HOUSEHOLDS            | 3,146                   | 21,596                      | 48,437                    |
| EMPLOYEES             | 6,029                   | 44,511                      | 102,001                   |
| AVERAGE HH INCOME     | \$93,949                | \$119,911                   | \$115,862                 |
|                       |                         |                             |                           |
|                       | 5 MINUTES               | 10 MINUTES                  | 15 MINUTES                |
| POPULATION            | <b>5 MINUTES</b> 23,957 | <b>10 MINUTES</b><br>91,911 | <b>15 MINUTES</b> 199,339 |
| POPULATION HOUSEHOLDS |                         |                             |                           |
|                       | 23,957                  | 91,911                      | 199,339                   |