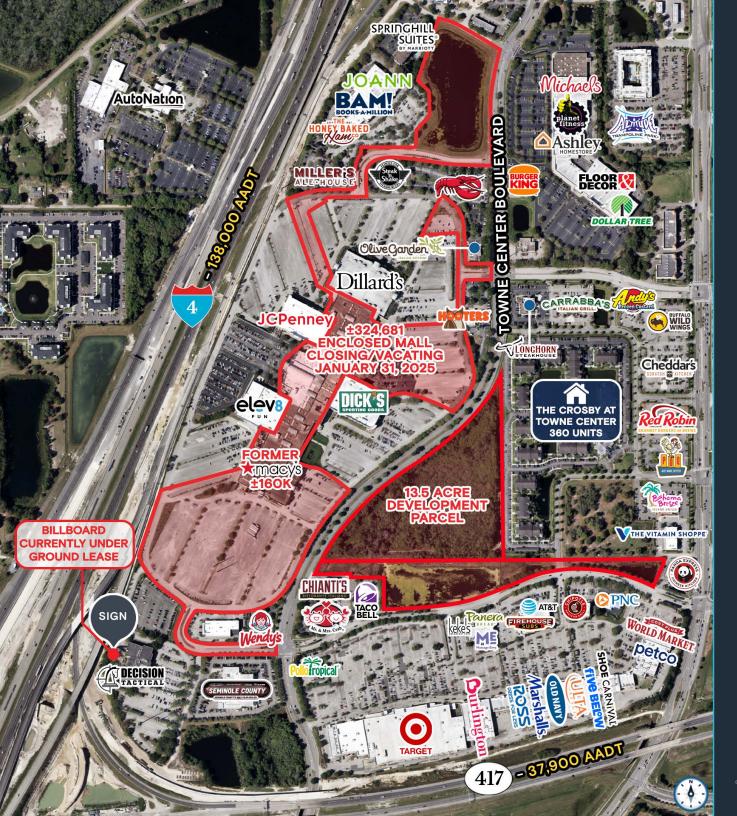

## SEMINOLE TOWNE CENTER

200 & 330 Towne Center Circle & 595 Towne Center Boulevard, Sanford, FL 32771

ENCLOSED REGIONAL MALL CLOSING/VACATING JANUARY 31, 2025 (±324,681 SF), FORMER MACY'S (±160K SF), 13.5 ACRE DEVELOPMENT PARCEL ON TOTAL ±69.13 ACRES

## **HIGHLIGHTS**

- Asking Price \$22,000,000; No DD Period: Quick Close
- Enclosed Regional Mall, closing/vacating January 31, 2025, (±324,681 SF), Former Macy's (±160K SF), 13.5 Acre Development Parcel on total ±69.13 Acres
- Recent new Planned Unit Development Zoning (PUD) allows for variety of residential/commercial uses
- Survey, PUD, REA Environmental Reports, and other DD material available upon request
- Prime Regional location with visibility to Interstate 4
- Sanford is the largest city in Seminole County, home to several corporate headquarters and top employers including Convergys Corp., AAA, Mitsubishi and AT&T
- Surrounding retailers include: Dillard's JCPenney OF SURFINE S