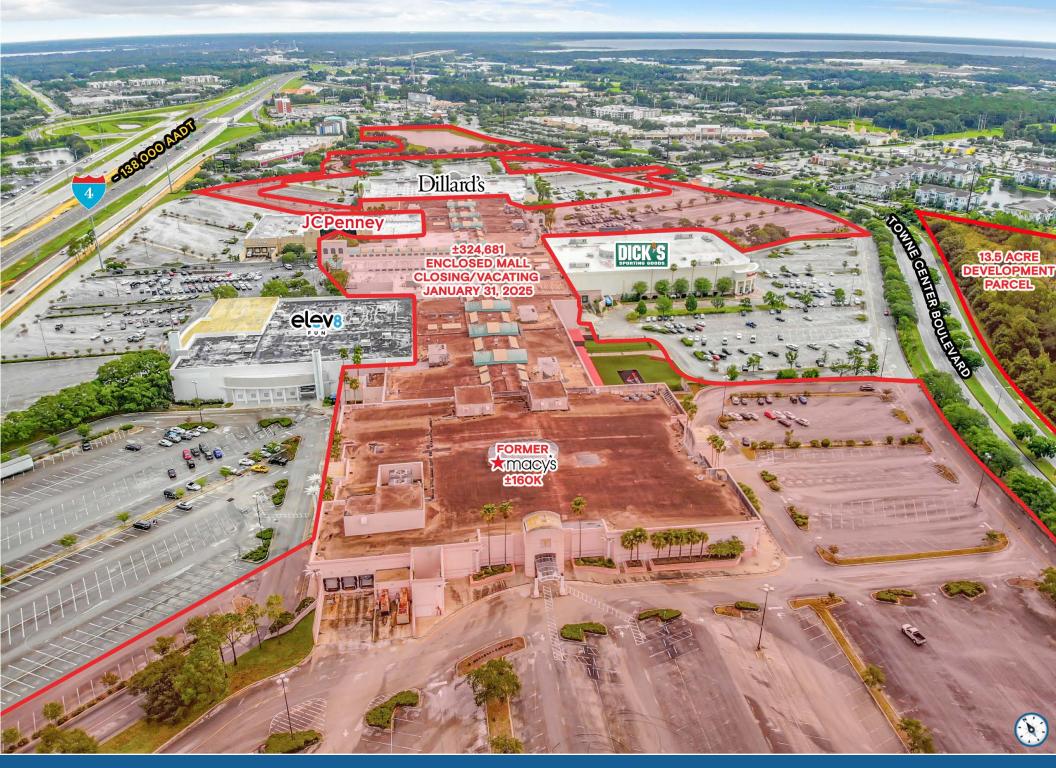

## SEMINOLE TOWNE CENTER

200 & 330 Towne Center Circle & 595 Towne Center Boulevard, Sanford, FL 32771

ENCLOSED REGIONAL MALL CLOSING/VACATING JANUARY 31, 2025 (±324,681 SF), FORMER MACY'S (±160K SF), 13.5 ACRE DEVELOPMENT PARCEL ON TOTAL ±69.13 ACRES

## **HIGHLIGHTS**

- Asking Price \$22,000,000; No DD Period: Quick Close
- Enclosed Regional Mall, closing/vacating January 31, 2025, (±324,681 SF), Former Macy's (±160K SF), 13.5 Acre Development Parcel on total ±69.13 Acres
- Recent new Planned Unit Development Zoning (PUD) allows for variety of residential/commercial uses
- Survey, PUD, REA Environmental Reports, and other DD material available upon request
- Prime Regional location with visibility to Interstate 4
- Sanford is the largest city in Seminole County, home to several corporate headquarters and top employers including Convergys Corp., AAA, Mitsubishi and AT&T
- Surrounding retailers include: Dillard's JCPenney OF SURFINE S