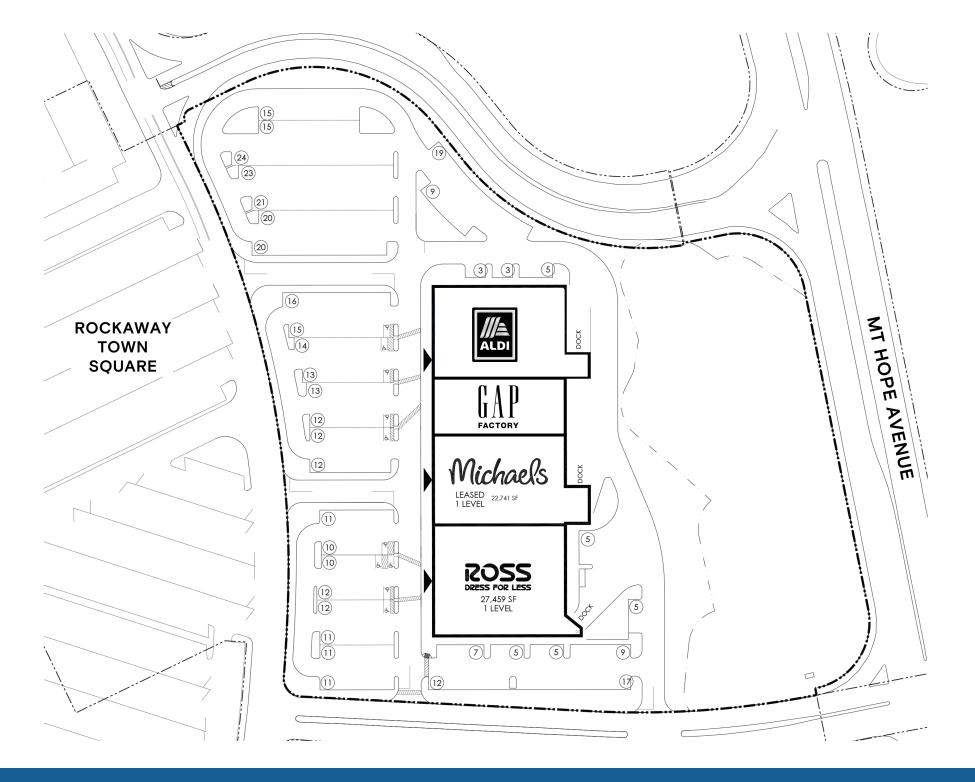

## **Property Overview**

#### **HIGHLIGHTS**

- Rockaway Townsquare Mall is 1.2M square foot super regional mall anchored by Macy's and JCPenney
- Mall ring road anchor retailers include Target, Dick's Sporting Goods, AMC Rockaway 16, Best Buy, Nordstrom Rack, Ross Dress for Less, Michael's and DSW