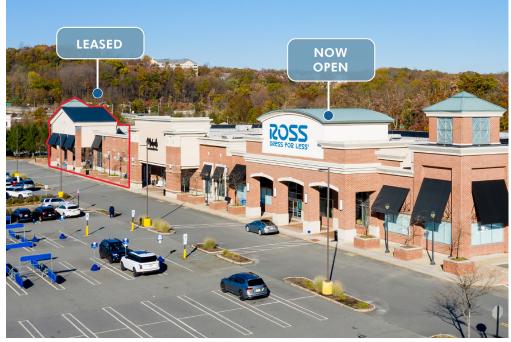

#### **FULLY LEASED**

# **ROCKAWAY TOWN COURT**

327 Mount Hope Avenue | Rockaway, NJ

#### **HIGHLIGHTS**

- Rockaway Townsquare Mall is 1.2M square foot super regional mall anchored by Macy's and JCPenney
- Mall ring road anchor retailers include Target, Dick's Sporting Goods, AMC Rockaway 16, Best Buy, Nordstrom Rack, Ross Dress for Less, Michael's and DSW