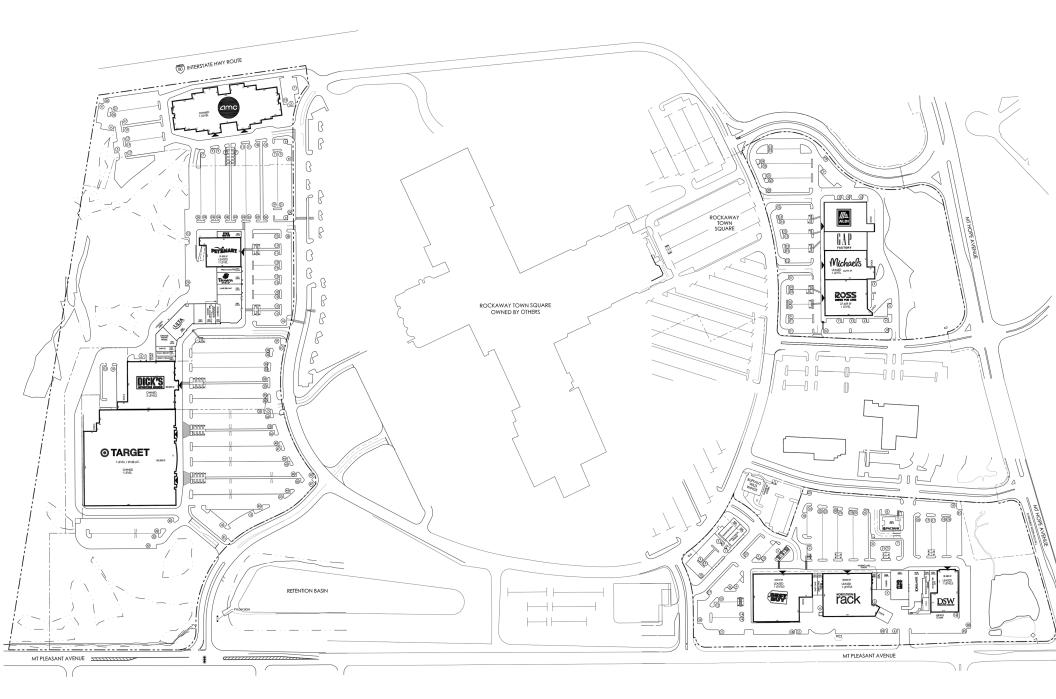

#### **HIGHLIGHTS**

- Rockaway Townsquare Mall is 1.2M square foot super regional mall anchored by Macy's and JCPenney
- Mall ring road anchor retailers include Target, Dick's Sporting Goods, AMC Rockaway 16, Best Buy, Nordstrom Rack, Ross Dress for Less, Michael's and DSW