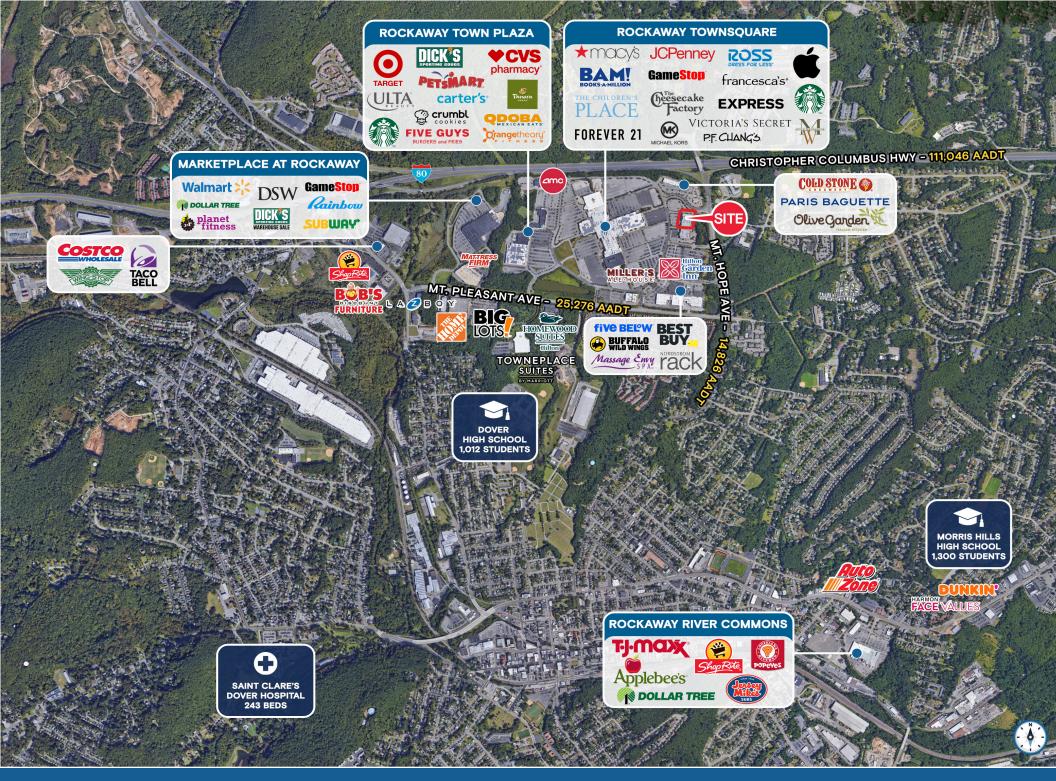

#### **HIGHLIGHTS**

- Rockaway Townsquare Mall is 1.2M square foot super regional mall anchored by Macy's and JCPenney
- Mall ring road anchor retailers include Target, Dick's Sporting Goods, AMC Rockaway 16, Best Buy, Nordstrom Rack, Ross Dress for Less, Michael's and DSW

| TRAFFIC COUNTS                  |              |
|---------------------------------|--------------|
| CHRISTOPHER COLUMBUS HIGHWAY 80 | 111,046 AADT |
| MOUNT PLEASANT AVENUE           | 25,276 AADT  |
| MOUNT HOPE AVENUE               | 14,826 AADT  |