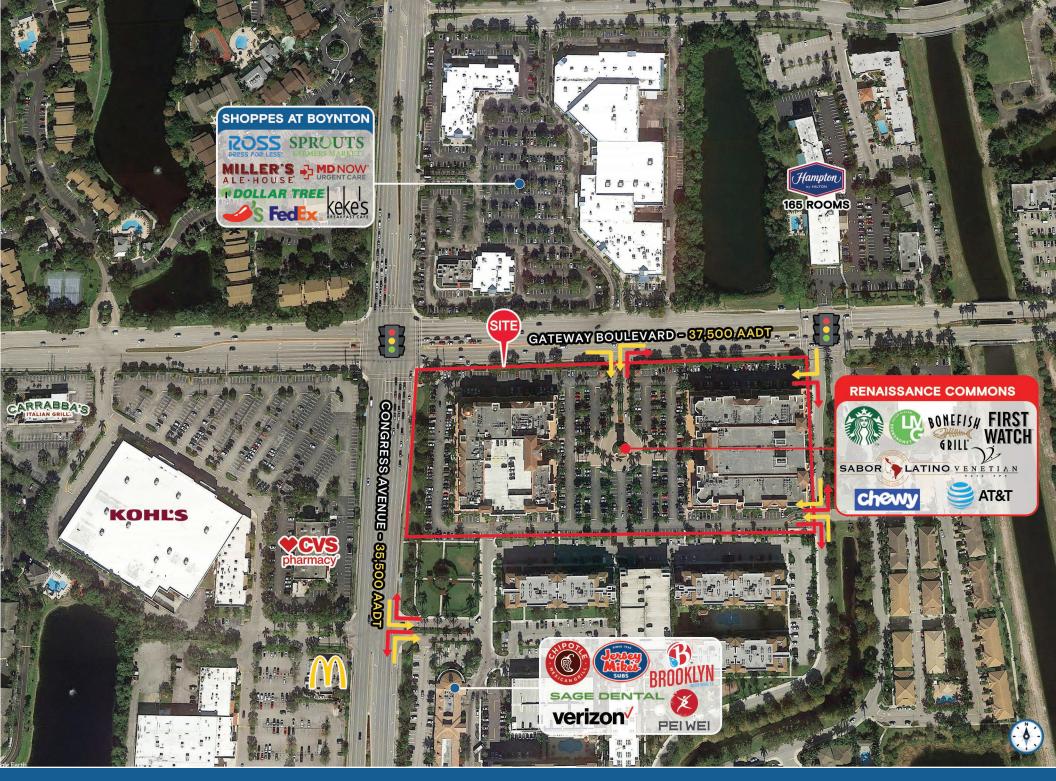

\*CLICK FOR VIRTUAL TOUR

RENAISSANCE COMMONS | SITE PLAN

N CONGRESS AVENUE - 35,500 AADT

RENAISSANCE COMMONS | CLOSE UP AERIAL

RENAISSANCE COMMONS | MARKET AERIAL