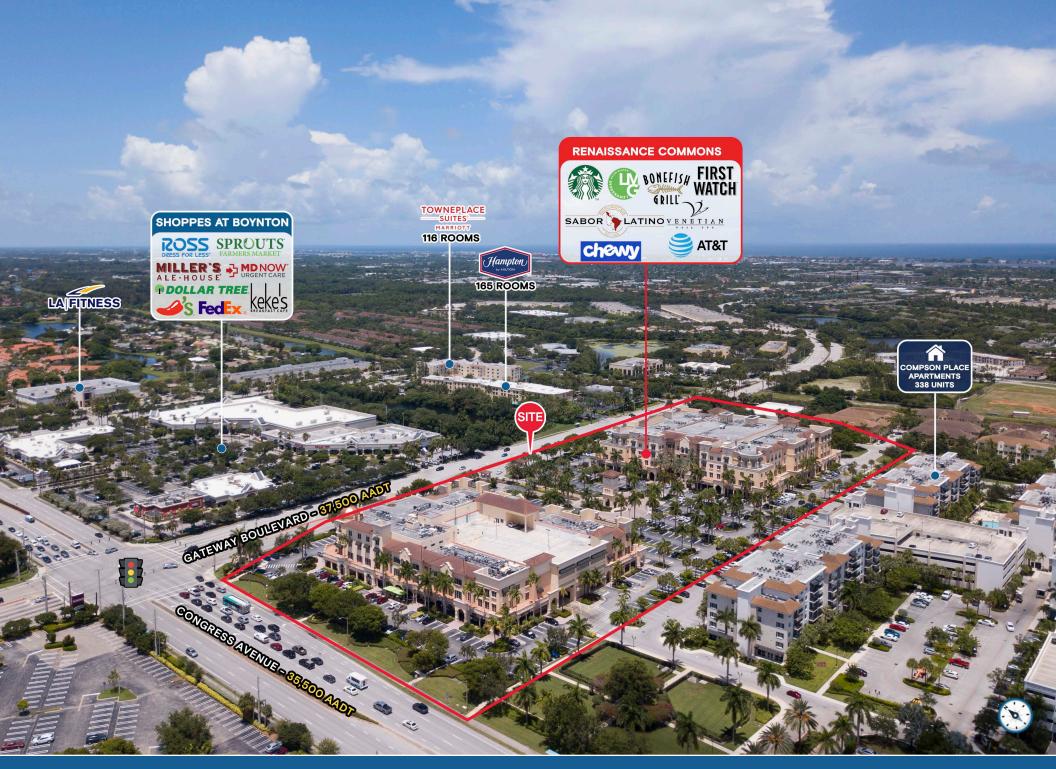

\*CLICK FOR VIRTUAL TOUR

RENAISSANCE COMMONS | SITE PLAN

N CONGRESS AVENUE - 35,500 AADT

RENAISSANCE COMMONS | CLOSE UP AERIAL

RENAISSANCE COMMONS | MARKET AERIAL