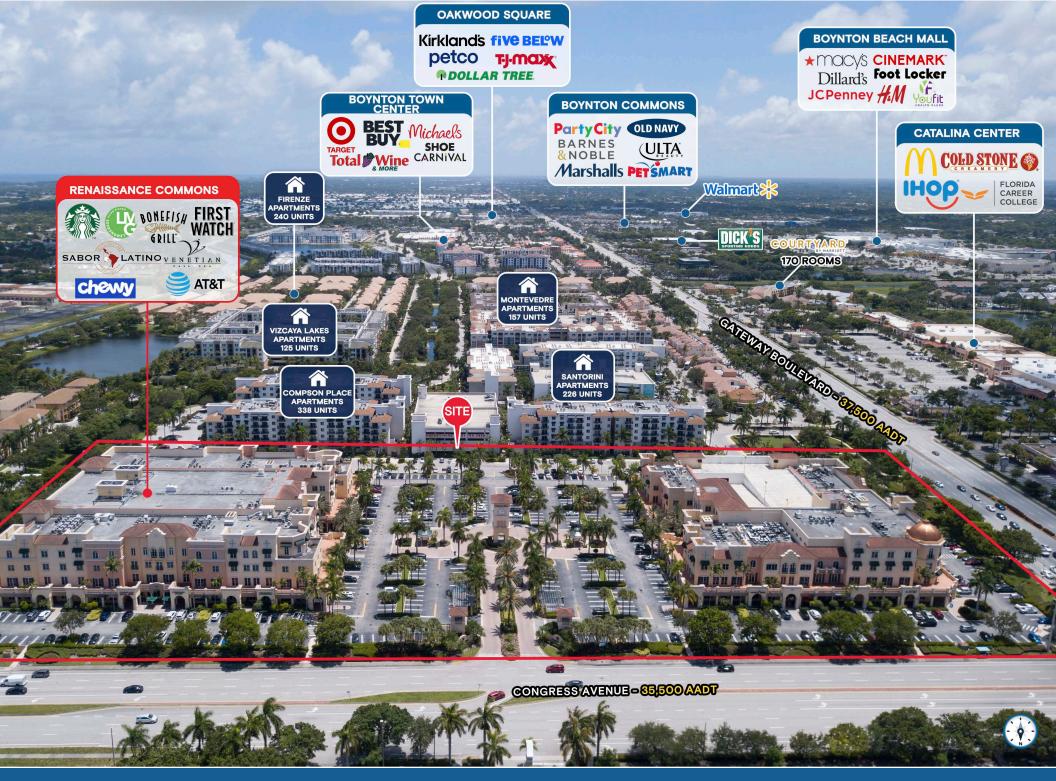

\*CLICK FOR VIRTUAL TOUR

RENAISSANCE COMMONS | SITE PLAN

N CONGRESS AVENUE - 35,500 AADT

RENAISSANCE COMMONS | CLOSE UP AERIAL

RENAISSANCE COMMONS | MARKET AERIAL