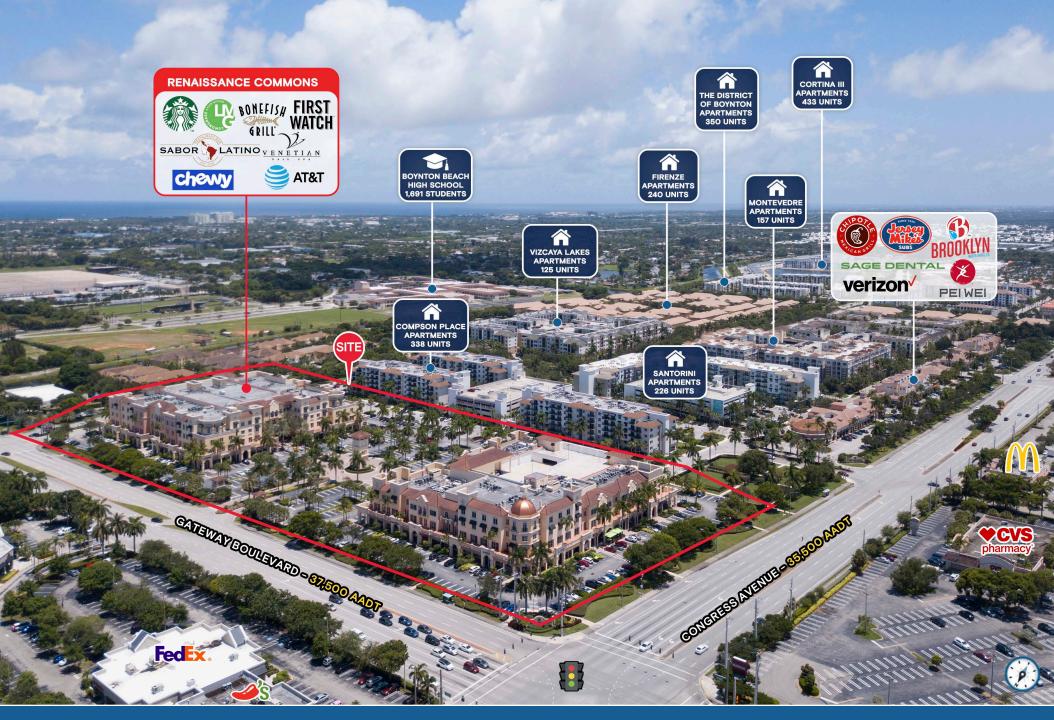

\*CLICK FOR VIRTUAL TOUR

RENAISSANCE COMMONS | SITE PLAN

N CONGRESS AVENUE - 35,500 AADT

RENAISSANCE COMMONS | CLOSE UP AERIAL

RENAISSANCE COMMONS | MARKET AERIAL