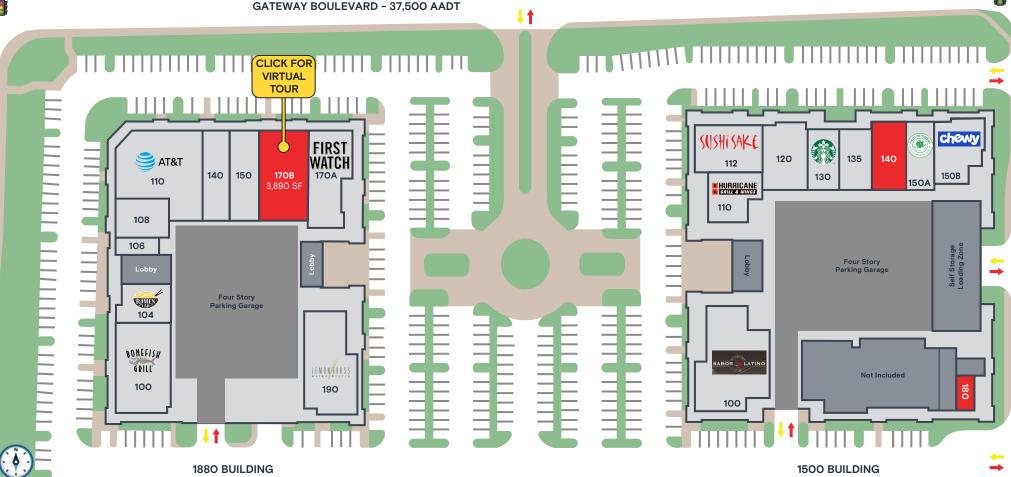

#### 1800 N Congress Avenue Tenant Roster

#### 1500 Gateway Boulevard Tenant Roster

| 100 | Bonefish Grill            | 140  | IV Nutrition            | 100 | Sabor Latino            | 135  | Venetian Nail Spa  |
|-----|---------------------------|------|-------------------------|-----|-------------------------|------|--------------------|
| 104 | Ramen Lab Eatery          | 150  | Pizza Rox               | 110 | Hurricane Grill & Wings | 140  | 2,536 SF Available |
| 106 | iFix and Restore          | 170B | 3,890 SF Available*     | 112 | Sushi Sake              | 150A | Field of Greens    |
| 108 | Orion Fresh Mediterranean | 170A | First Watch             | 120 | Aveda Salon             | 150B | Chewy Vets         |
| 110 | AT&T                      | 190  | Lemongrass Asian Bistro | 130 | Starbucks               | 180  | 662 SF Available   |

\*CLICK FOR VIRTUAL TOUR

RENAISSANCE COMMONS | SITE PLAN

N CONGRESS AVENUE - 35,500 AADT

RENAISSANCE COMMONS | CLOSE UP AERIAL

RENAISSANCE COMMONS | MARKET AERIAL