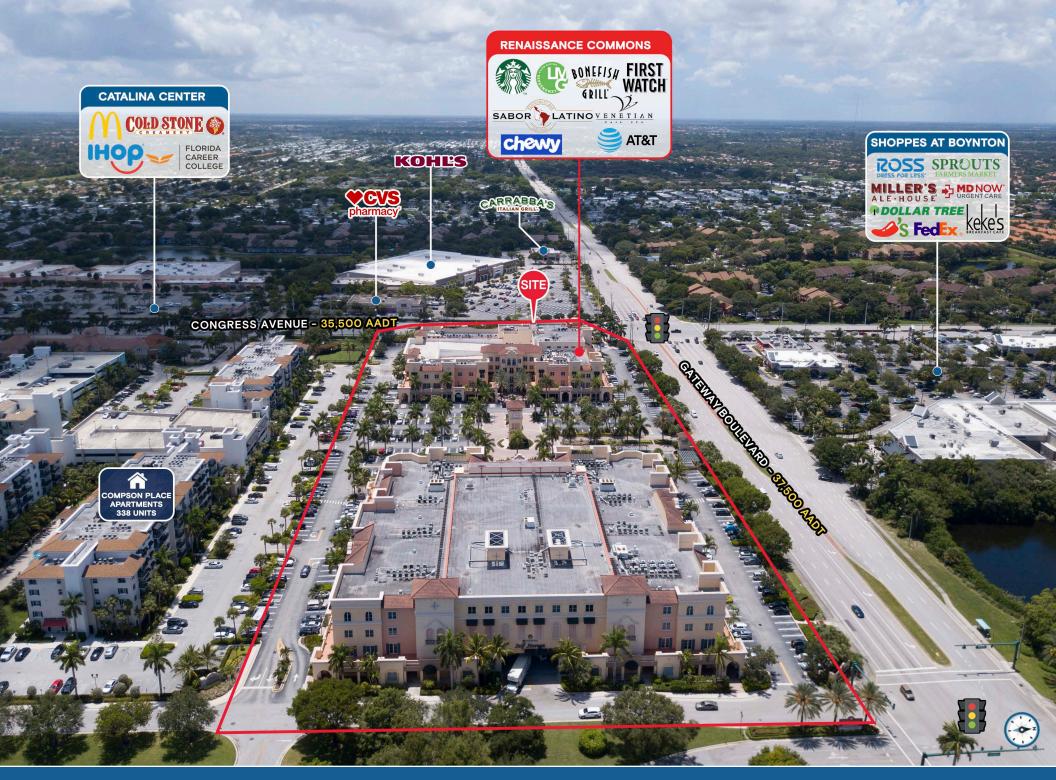

\*CLICK FOR VIRTUAL TOUR

RENAISSANCE COMMONS | SITE PLAN

N CONGRESS AVENUE - 35,500 AADT

RENAISSANCE COMMONS | CLOSE UP AERIAL

RENAISSANCE COMMONS | MARKET AERIAL