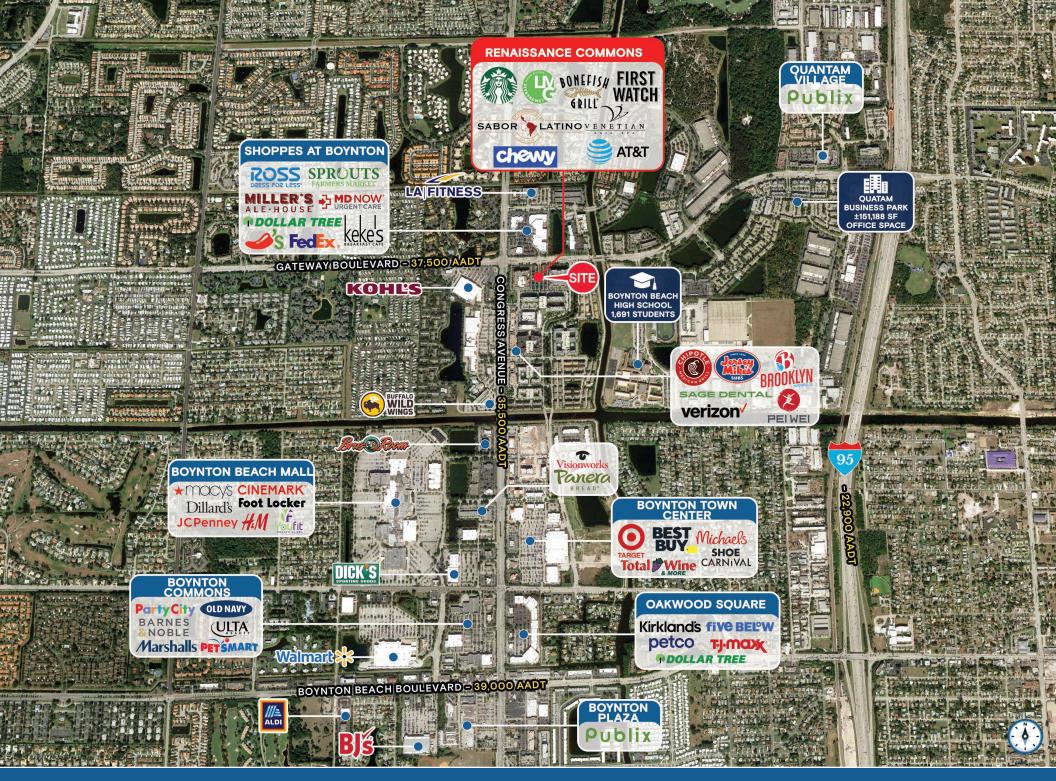

\*CLICK FOR VIRTUAL TOUR

RENAISSANCE COMMONS | SITE PLAN

N CONGRESS AVENUE - 35,500 AADT

RENAISSANCE COMMONS | CLOSE UP AERIAL

RENAISSANCE COMMONS | MARKET AERIAL