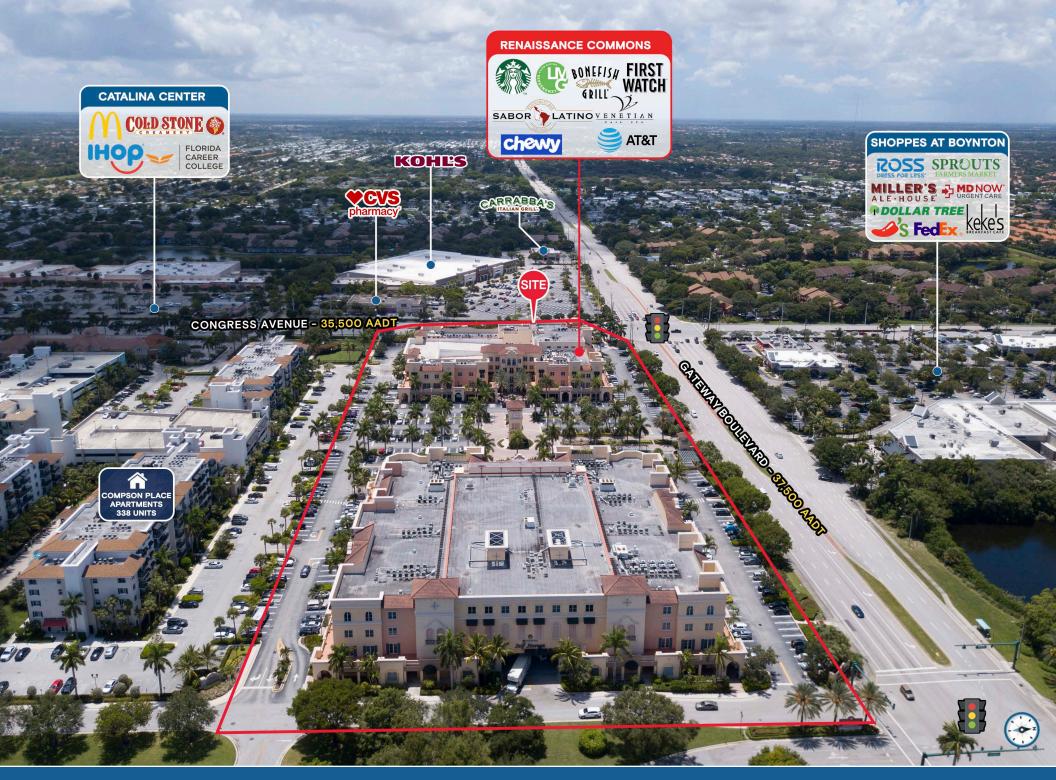

#### KATZ & ASSOCIATES

N CONGRESS AVENUE - 35,500 AADT

RENAISSANCE COMMONS | CLOSE UP AERIAL

RENAISSANCE COMMONS | MARKET AERIAL