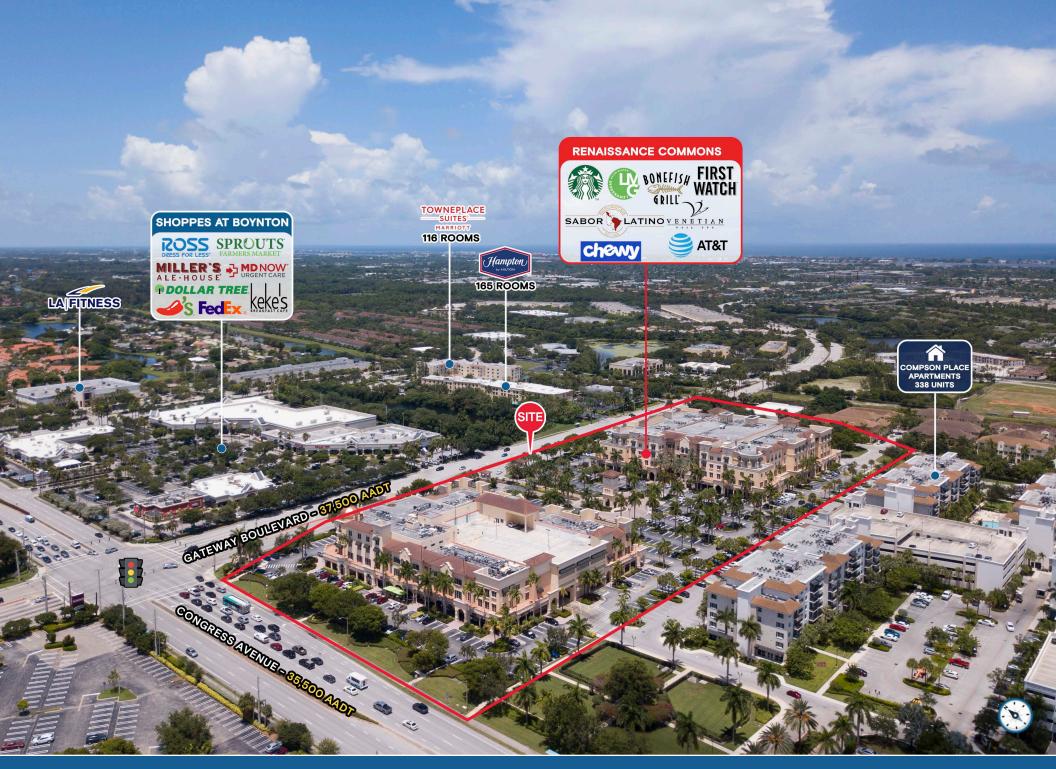

----------|-----|-------------------------|------|--------------------|
| 104 | Ramen Lab Eatery          | 150  | Pizza Rox               | 110 | Hurricane Grill & Wings | 140  | 2,536 SF Available |
| 106 | iFix and Restore          | 170B | 3,890 SF Available*     | 112 | Sushi Sake              | 150A | 1,840 SF Available |
| 108 | Orion Fresh Mediterranean | 170A | First Watch             | 120 | Aveda Salon             | 150B | 3,160 Chewy Vets   |
| 110 | AT&T                      | 190  | Lemongrass Asian Bistro | 130 | Starbucks               | 180  | 662 SF Available   |

\*CLICK FOR VIRTUAL TOUR

#### KATZ & ASSOCIATES

N CONGRESS AVENUE - 35,500 AADT



RENAISSANCE COMMONS | CLOSE UP AERIAL



RENAISSANCE COMMONS | MARKET AERIAL



#### RENAISSANCE COMMONS | LOOKING SOUTHEAST



RENAISSANCE COMMONS | LOOKING NORTHEAST



#### RENAISSANCE COMMONS | LOOKING WEST



RENAISSANCE COMMONS | LOOKING SOUTH



### **Contact Brokers**

Robert Nuchereno DIRECTOR RN@katzretail.com (716) 867-5222

Allan Carlisle DIRECTOR allancarlisle@katzretail.com (561) 385-4791

Daniel Solomon, CCIM PRINCIPAL danielsolomon@katzretail.com (954) 401-2181



katzretail.com

The information herein was obtained from third parties and has not been independently verified by Katz & Associates. Any and all interested parties should have their choice of experts inspect the property and verify all information. Katz & Associates makes no warrantie or guarantees as to the information given to any prospective buyer or tenant. REV: 05.09.25