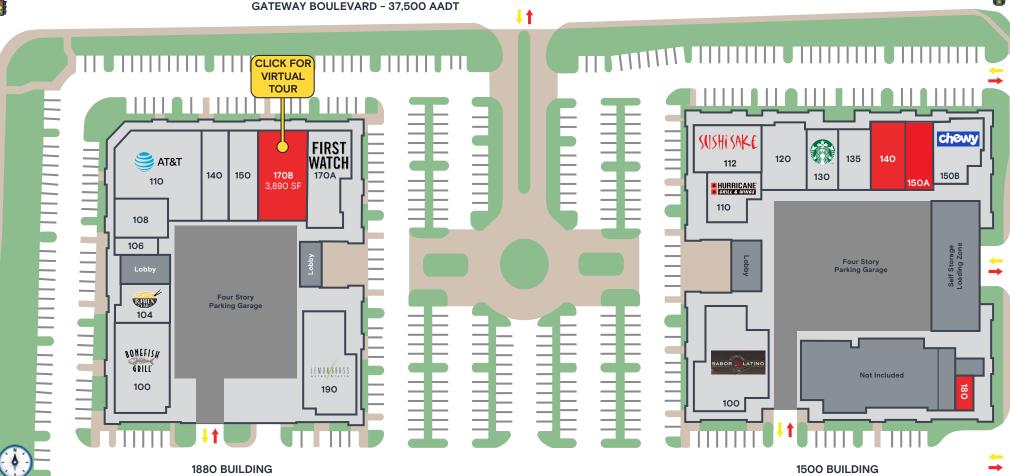

#### 1800 N Congress Avenue Tenant Roster

#### 1500 Gateway Boulevard Tenant Roster

| 100 | Bonefish Grill            | 140  | IV Nutrition            | 100 | Sabor Latino            | 135  | Venetian Nail Spa  |
|-----|---------------------------|------|-------------------------|-----|-------------------------|------|--------------------|
| 104 | Ramen Lab Eatery          | 150  | Pizza Rox               | 110 | Hurricane Grill & Wings | 140  | 2,536 SF Available |
| 106 | iFix and Restore          | 170B | 3,890 SF Available*     | 112 | Sushi Sake              | 150A | 1,840 SF Available |
| 108 | Orion Fresh Mediterranean | 170A | First Watch             | 120 | Aveda Salon             | 150B | 3,160 Chewy Vets   |
| 110 | AT&T                      | 190  | Lemongrass Asian Bistro | 130 | Starbucks               | 180  | 662 SF Available   |

\*CLICK FOR VIRTUAL TOUR