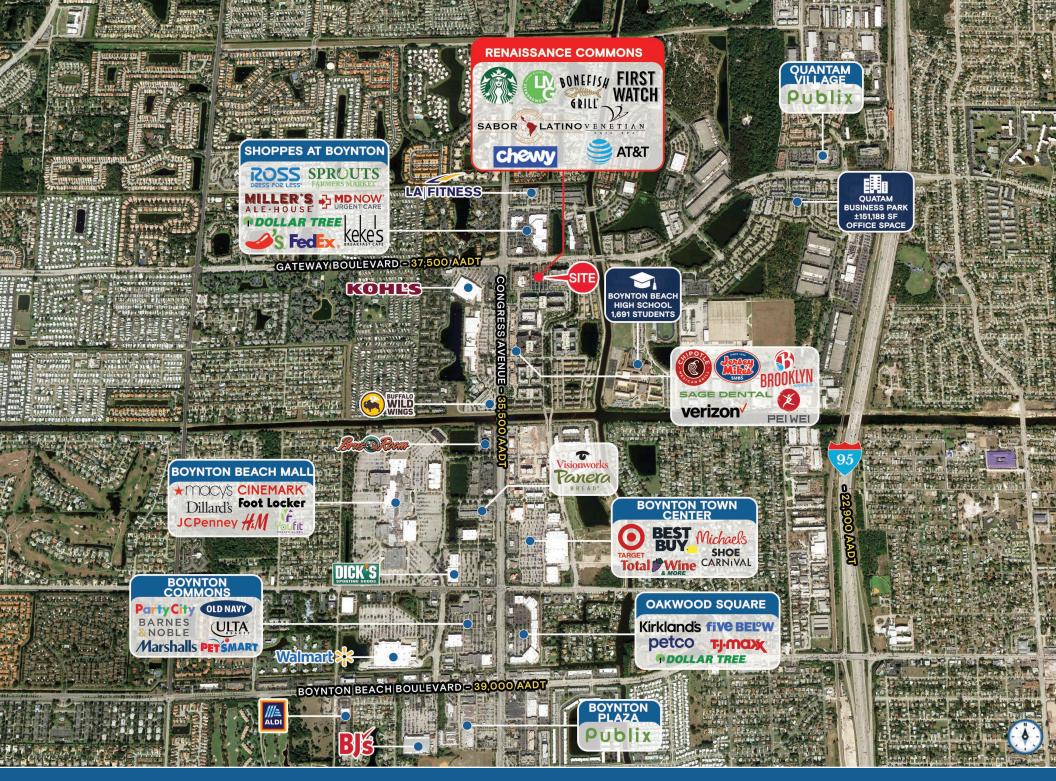

#### KATZ & ASSOCIATES

N CONGRESS AVENUE - 35,500 AADT

RENAISSANCE COMMONS | CLOSE UP AERIAL

RENAISSANCE COMMONS | MARKET AERIAL