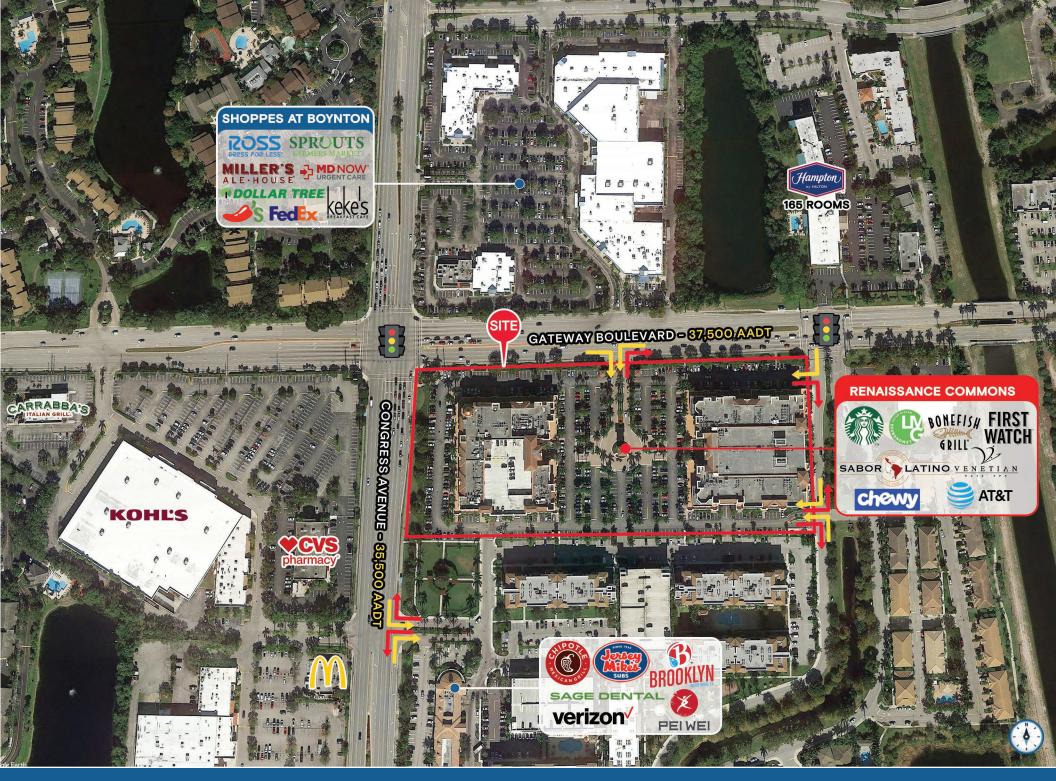

#### KATZ & ASSOCIATES

N CONGRESS AVENUE - 35,500 AADT

RENAISSANCE COMMONS | CLOSE UP AERIAL

RENAISSANCE COMMONS | MARKET AERIAL