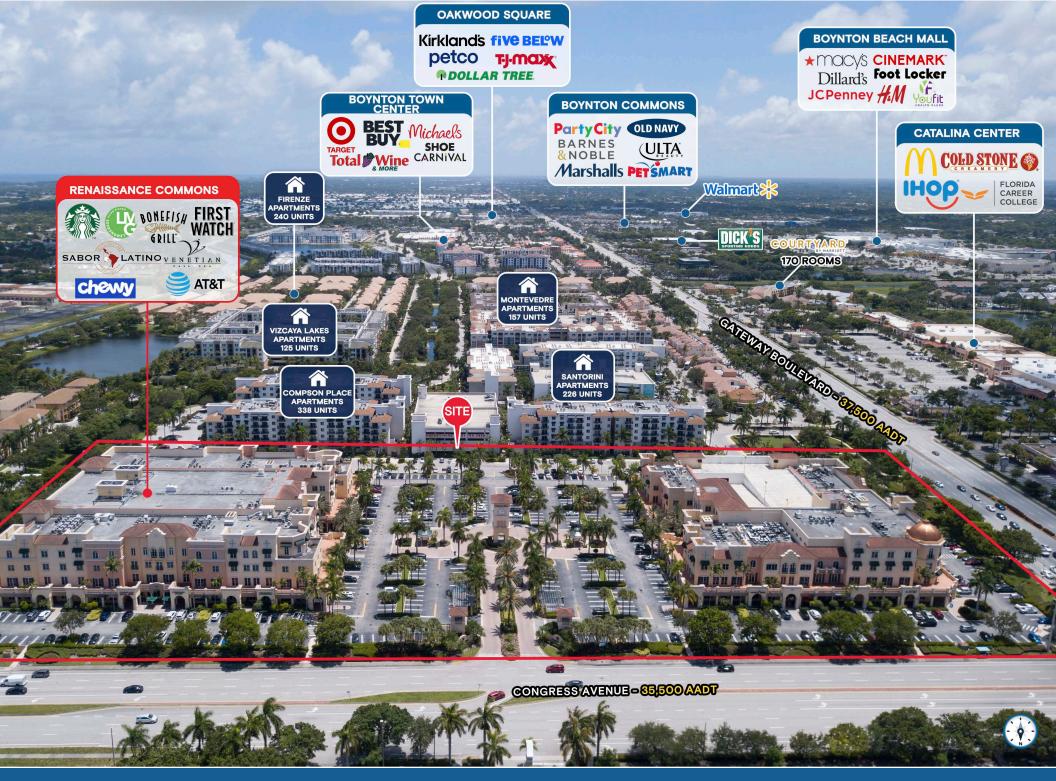

#### KATZ & ASSOCIATES

N CONGRESS AVENUE - 35,500 AADT

RENAISSANCE COMMONS | CLOSE UP AERIAL

RENAISSANCE COMMONS | MARKET AERIAL