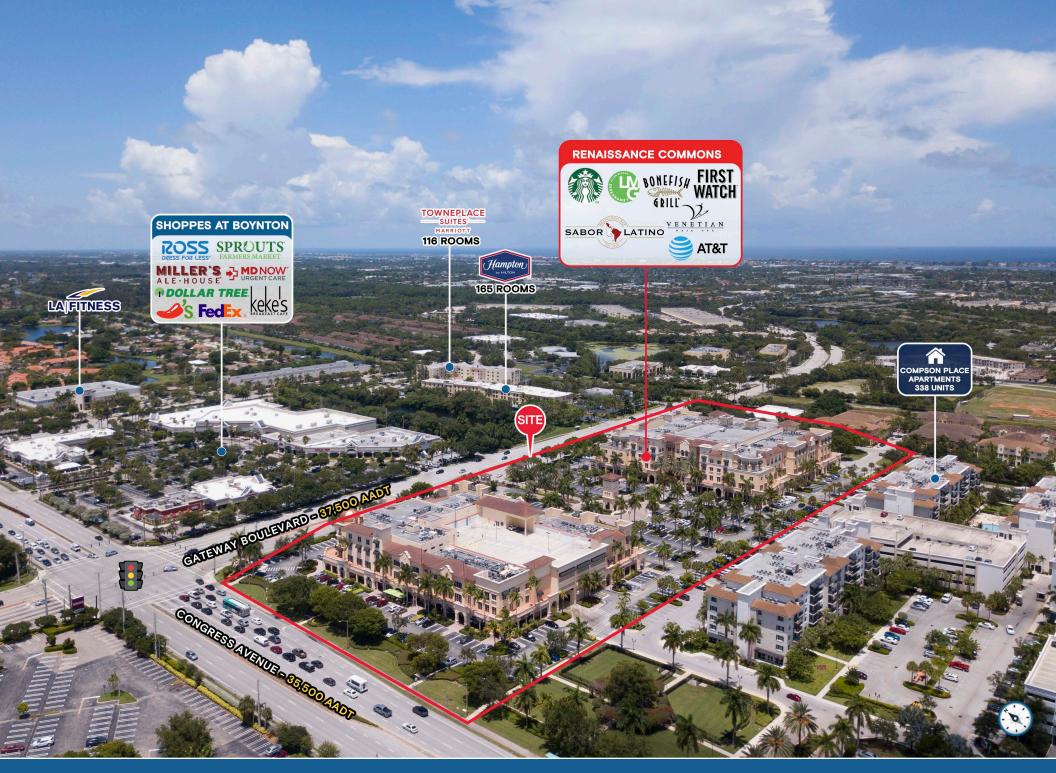

#### **HIGHLIGHTS**

- In addition to a 3% commission, Landlord is offering an additional \$60,000 bonus for any new lease executed for suite 170B and an additional \$30,000 for any new lease executed for suite 140, by May 26, 2025
- Premier upscale retail and restaurants at Renaissance Commons
- ±3,890 SF adjacent to First Watch available click for virtual tour
- ±3,160 SF space at lighted entrance off Gateway Boulevard available will demise - click for virtual tour
- ±3,000 SF second generation restaurant available for lease
- ±1,840 SF built-out restaurant space
- ±2.536 SF available for lease
- Regional trade area with high volume restaurants and retail
- Ample parking and prime visibility
- Located at the signalized intersection of Gateway Boulevard and N Congress Avenue which sees nearly 80,000 vehicles per day
- Over 3,000 multi-family units in the immediate vicinity