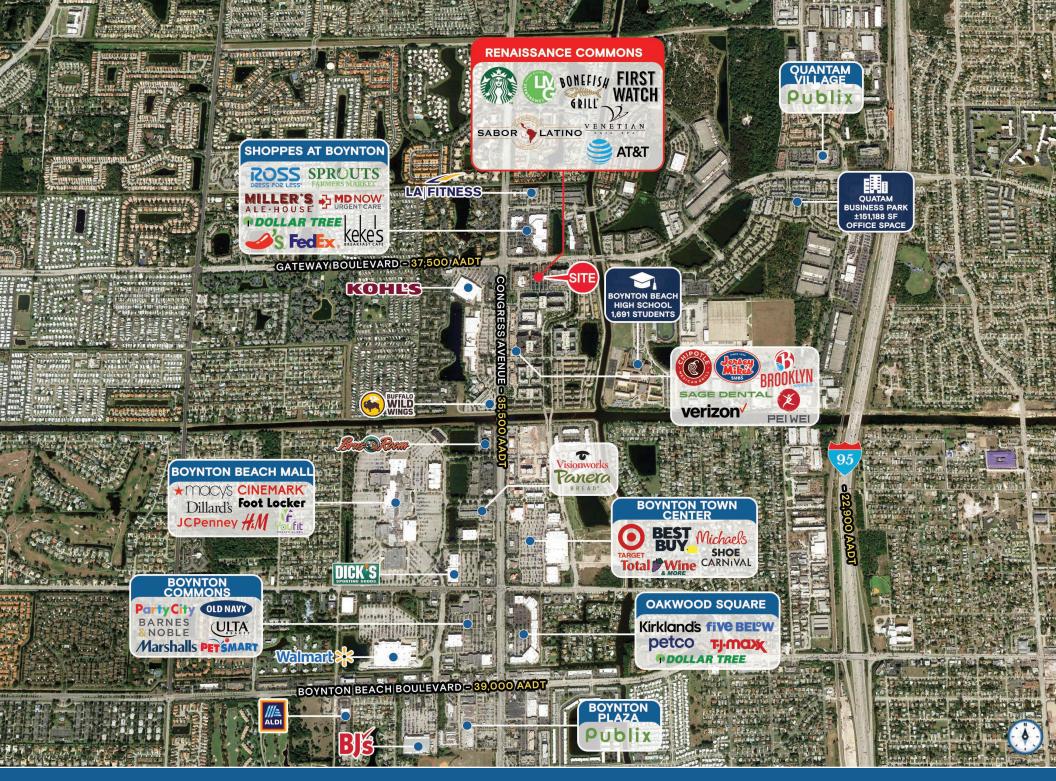

#### **HIGHLIGHTS**

- In addition to a 3% commission, Landlord is offering an additional \$60,000 bonus for any new lease executed for suite 170B and an additional \$30,000 for any new lease executed for suite 140, by May 26, 2025
- Premier upscale retail and restaurants at Renaissance Commons
- ±3,890 SF adjacent to First Watch available click for virtual tour
- ±3,160 SF space at lighted entrance off Gateway Boulevard available will demise - click for virtual tour
- ±3,000 SF second generation restaurant available for lease
- ±1,840 SF built-out restaurant space
- ±2.536 SF available for lease
- Regional trade area with high volume restaurants and retail
- Ample parking and prime visibility
- Located at the signalized intersection of Gateway Boulevard and N Congress Avenue which sees nearly 80,000 vehicles per day
- Over 3,000 multi-family units in the immediate vicinity