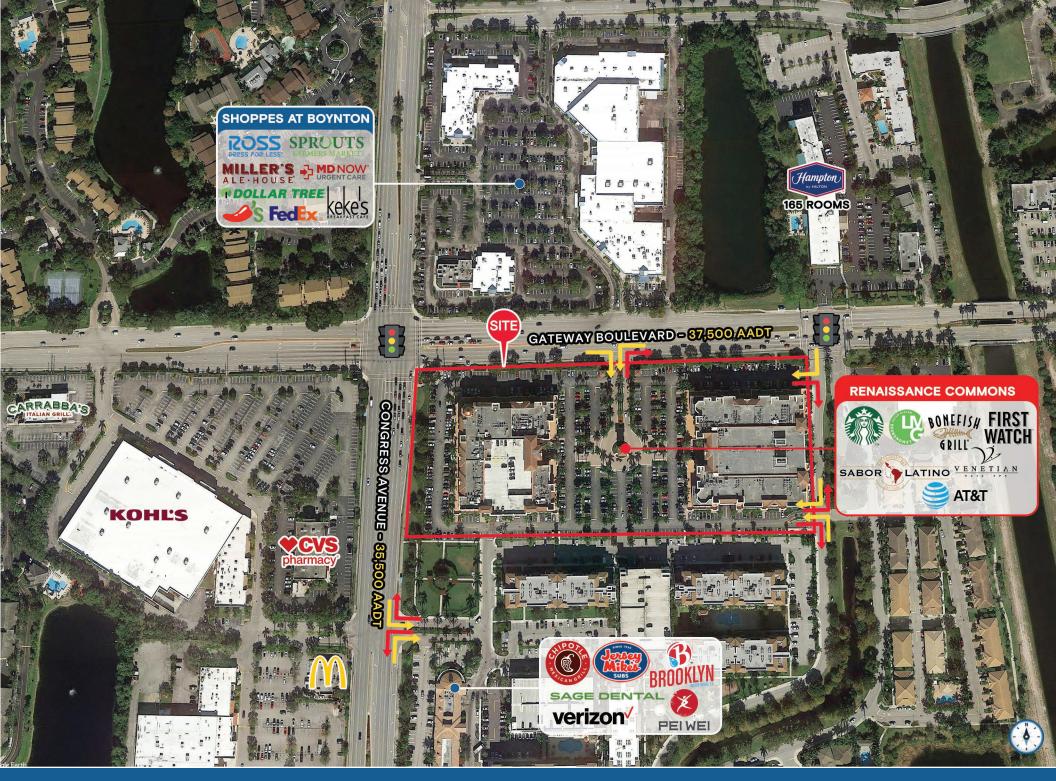

#### **HIGHLIGHTS**

- In addition to a 3% commission, Landlord is offering an additional \$60,000 bonus for any new lease executed for suite 170B and an additional \$30,000 for any new lease executed for suite 140, by May 26, 2025
- Premier upscale retail and restaurants at Renaissance Commons
- ±3,890 SF adjacent to First Watch available click for virtual tour
- ±3,160 SF space at lighted entrance off Gateway Boulevard available will demise - click for virtual tour
- ±3,000 SF second generation restaurant available for lease
- ±1,840 SF built-out restaurant space
- ±2.536 SF available for lease
- Regional trade area with high volume restaurants and retail
- Ample parking and prime visibility
- Located at the signalized intersection of Gateway Boulevard and N Congress Avenue which sees nearly 80,000 vehicles per day
- Over 3,000 multi-family units in the immediate vicinity