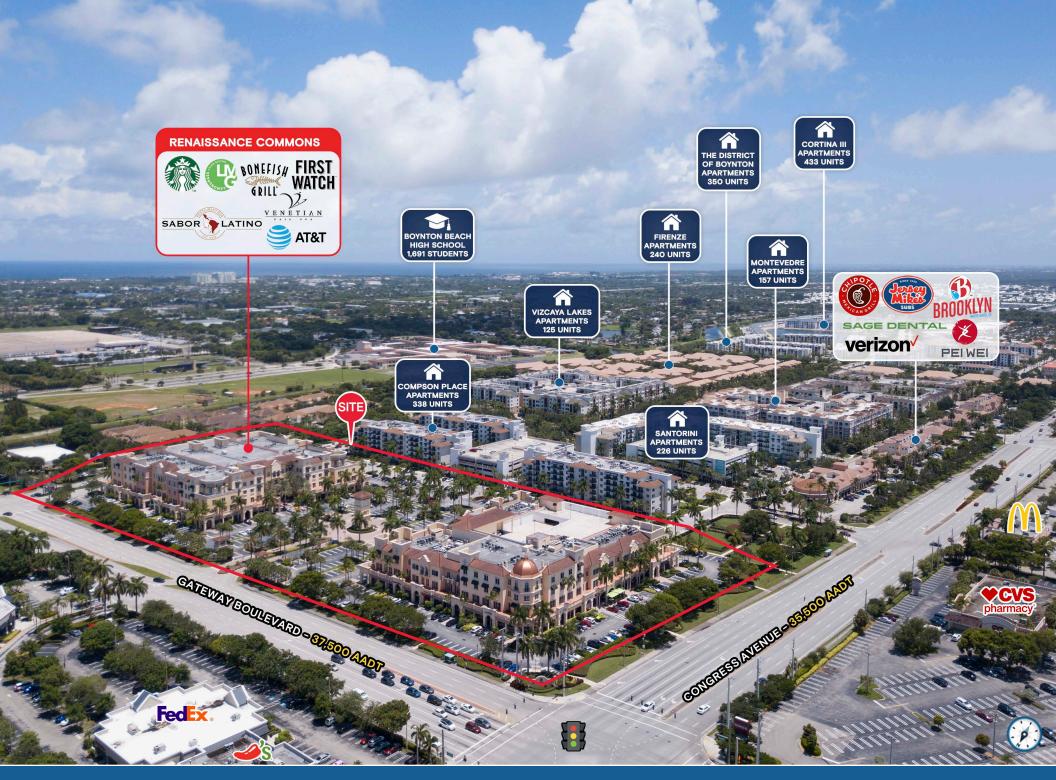

#### **HIGHLIGHTS**

- In addition to a 3% commission, Landlord is offering an additional \$60,000 bonus for any new lease executed for suite 170B and an additional \$30,000 for any new lease executed for suite 140, by May 26, 2025
- Premier upscale retail and restaurants at Renaissance Commons
- ±3,890 SF adjacent to First Watch available click for virtual tour
- ±3,160 SF space at lighted entrance off Gateway Boulevard available will demise - click for virtual tour
- ±3,000 SF second generation restaurant available for lease
- ±1,840 SF built-out restaurant space
- ±2.536 SF available for lease
- Regional trade area with high volume restaurants and retail
- Ample parking and prime visibility
- Located at the signalized intersection of Gateway Boulevard and N Congress Avenue which sees nearly 80,000 vehicles per day
- Over 3,000 multi-family units in the immediate vicinity