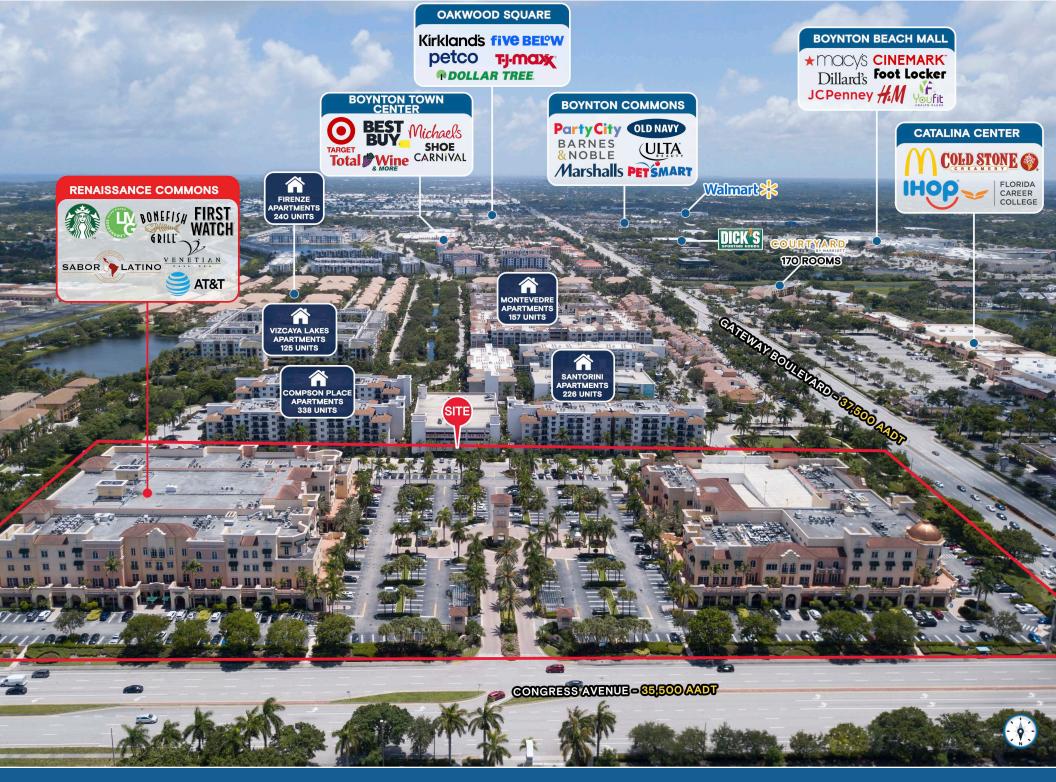

## **Property Overview**

#### **HIGHLIGHTS**

- In addition to a 3% commission, Landlord is offering an additional \$60,000 bonus for any new lease executed for suite 170B and an additional \$30,000 for any new lease executed for suite 140, by May 26, 2025
- Premier upscale retail and restaurants at Renaissance Commons
- ±3,890 SF adjacent to First Watch available click for virtual tour
- ±3,160 SF space at lighted entrance off Gateway Boulevard available will demise - click for virtual tour
- ±3,000 SF second generation restaurant available for lease
- ±1,840 SF built-out restaurant space
- ±2.536 SF available for lease
- Regional trade area with high volume restaurants and retail
- Ample parking and prime visibility
- Located at the signalized intersection of Gateway Boulevard and N Congress Avenue which sees nearly 80,000 vehicles per day
- Over 3,000 multi-family units in the immediate vicinity