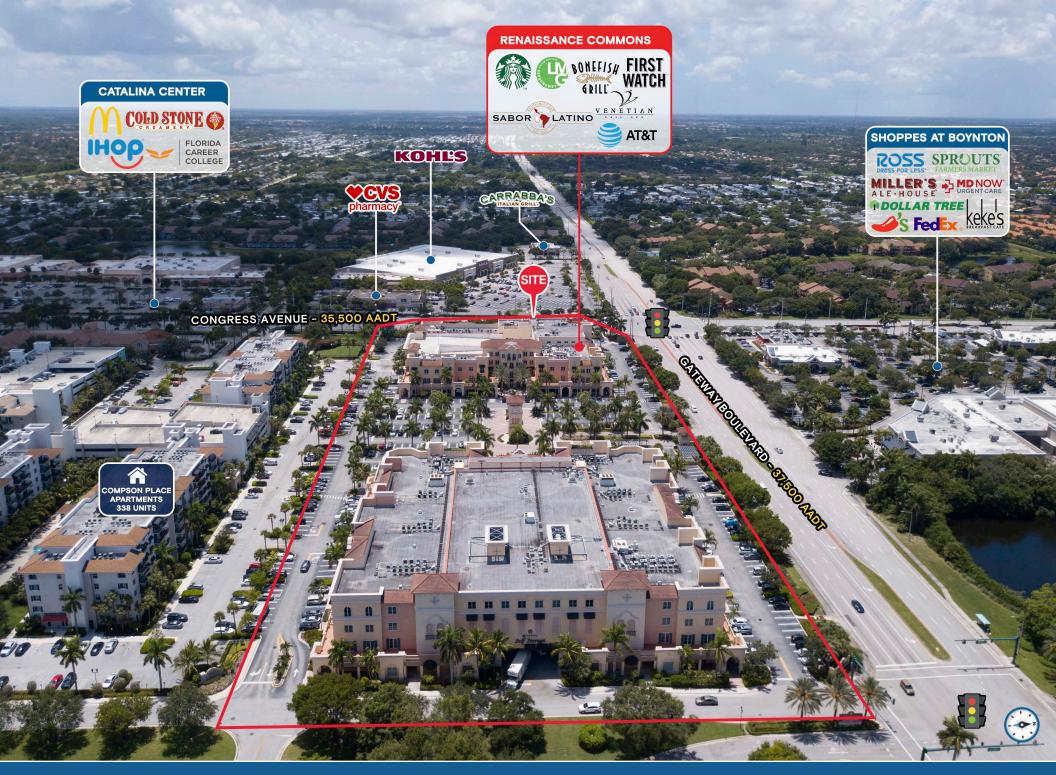

## **Property Overview**

#### **HIGHLIGHTS**

- In addition to a 3% commission, Landlord is offering an additional \$60,000 bonus for any new lease executed for suite 170B and an additional \$30,000 for any new lease executed for suite 140, by May 26, 2025
- Premier upscale retail and restaurants at Renaissance Commons
- ±3,890 SF adjacent to First Watch available click for virtual tour
- ±3,160 SF space at lighted entrance off Gateway Boulevard available will demise - click for virtual tour
- ±3,000 SF second generation restaurant available for lease
- ±1,840 SF built-out restaurant space
- ±2.536 SF available for lease
- Regional trade area with high volume restaurants and retail
- Ample parking and prime visibility
- Located at the signalized intersection of Gateway Boulevard and N Congress Avenue which sees nearly 80,000 vehicles per day
- Over 3,000 multi-family units in the immediate vicinity