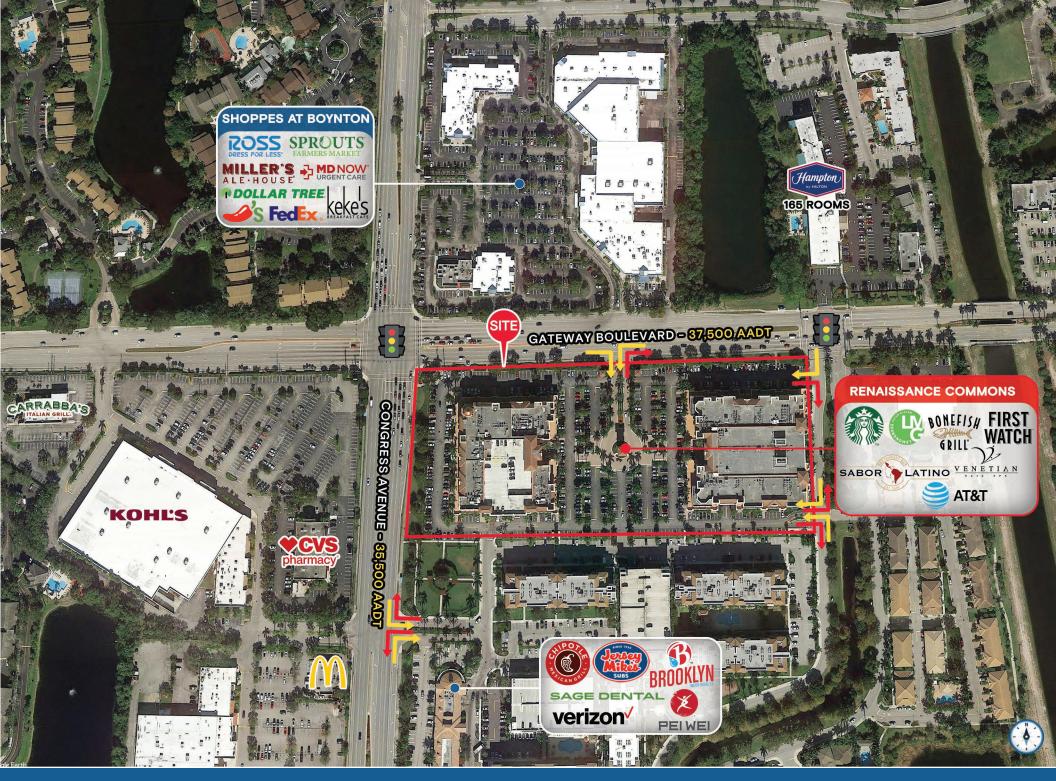

#### **HIGHLIGHTS**

- Premier upscale retail and restaurants at Renaissance Commons
- ±3,890 SF adjacent to First Watch available click for virtual tour
- ±3,160 SF space at lighted entrance off Gateway Boulevard available will demise - click for virtual tour
- ±3,000 SF second generation restaurant available for lease
- ±1,840 SF built-out restaurant space
- ±2.536 SF available for lease
- · Regional trade area with high volume restaurants and retail
- · Ample parking and prime visibility
- Located at the signalized intersection of Gateway Boulevard and N Congress Avenue which sees nearly 80,000 vehicles per day
- Over 3,000 multi-family units in the immediate vicinity
- · Join several national tenants including:

#### 1500 Gateway Boulevard Tenant Roster

| 100 | Bonefish Grill            | 140  | IV Nutrition            | 100 | Sabor Latino             | 135  | Venetian Nail Spa   |
|-----|---------------------------|------|-------------------------|-----|--------------------------|------|---------------------|
| 104 | Ramen Lab Eatery          | 150  | Pizza Rox               | 110 | Hurricane Grill & Wings  | 140  | 2,536 SF Available  |
| 106 | iFix and Restore          | 170B | 3,890 SF Available*     | 112 | 3,000 SF - 2nd Gen Rest. | 150A | 1,840 SF Available  |
| 108 | Orion Fresh Mediterranean | 170A | First Watch             | 120 | Aveda Salon              | 150B | 3,160 SF Available* |
| 110 | AT&T                      | 190  | Lemongrass Asian Bistro | 130 | Starbucks                | 180  | 662 SF Available    |
|     |                           |      |                         |     |                          |      |                     |