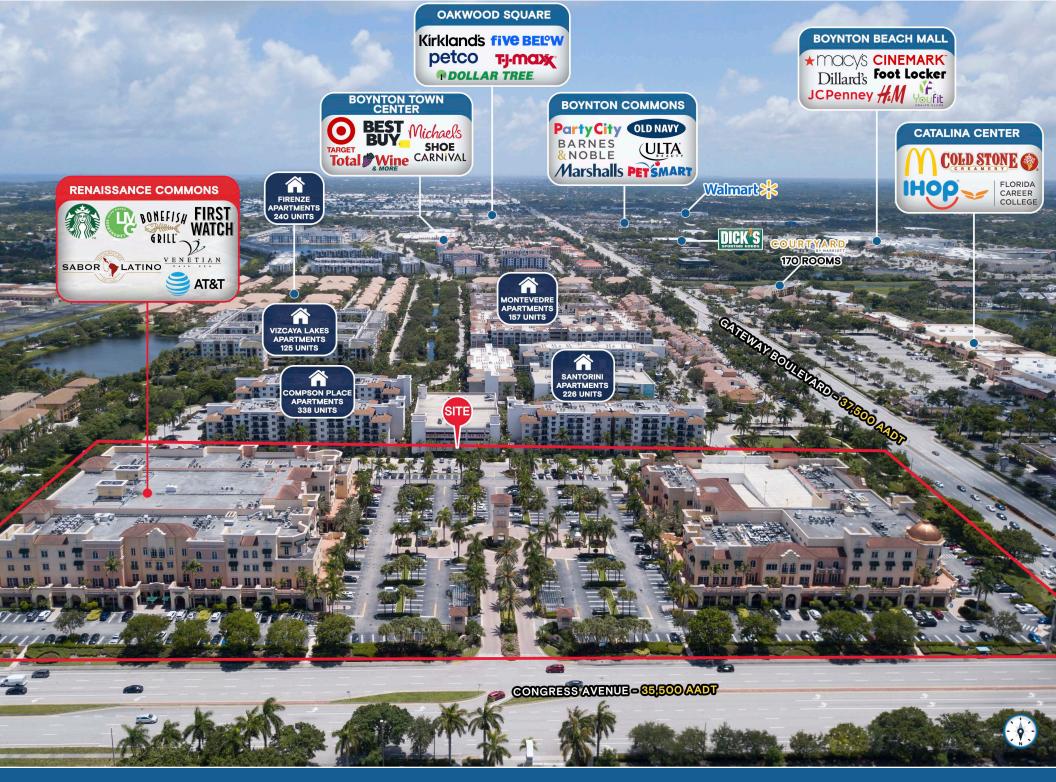

# **RENAISSANCE COMMONS**

Sec of Gateway Boulevard & N Congress Avenue, Boynton Beach, FL 33426

JOIN NATIONAL TENANTS

FIRST WATCH

VENETIAN

**EXCLUSIVE RETAIL LEASING** 

Eric Spritz
VICE PRESIDENT
ericspritz@katzretail.com

#### **HIGHLIGHTS**

- Premier upscale retail and restaurants at Renaissance Commons
- ±3,890 SF adjacent to First Watch available click for virtual tour
- ±3,160 SF space at lighted entrance off Gateway Boulevard available will demise - click for virtual tour
- ±3,000 SF second generation restaurant available for lease
- ±1,840 SF built-out restaurant space
- ±2.536 SF available for lease
- · Regional trade area with high volume restaurants and retail
- · Ample parking and prime visibility
- Located at the signalized intersection of Gateway Boulevard and N Congress Avenue which sees nearly 80,000 vehicles per day
- Over 3,000 multi-family units in the immediate vicinity
- · Join several national tenants including: