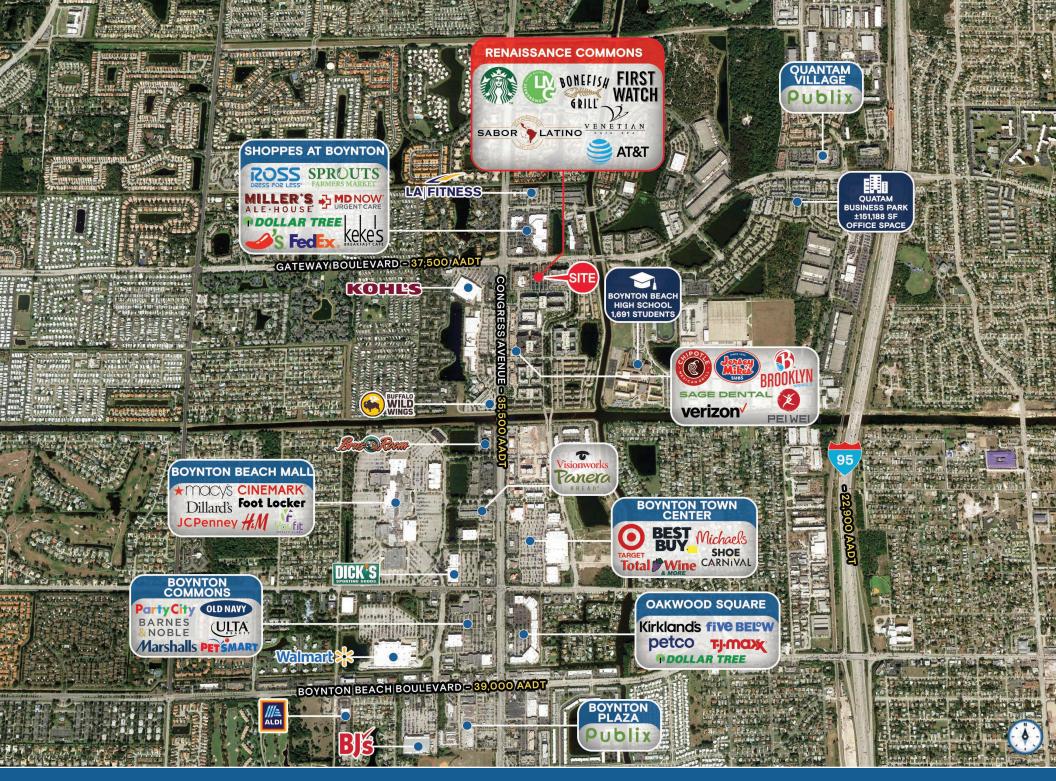

#### **HIGHLIGHTS**

- Premier upscale retail and restaurants at Renaissance Commons
- ±3,890 SF adjacent to First Watch available click for virtual tour
- ±3,160 SF space at lighted entrance off Gateway Boulevard available will demise - click for virtual tour
- ±3,000 SF second generation restaurant available for lease
- ±1,840 SF built-out restaurant space
- ±2.536 SF available for lease
- · Regional trade area with high volume restaurants and retail
- · Ample parking and prime visibility
- Located at the signalized intersection of Gateway Boulevard and N Congress Avenue which sees nearly 80,000 vehicles per day
- Over 3,000 multi-family units in the immediate vicinity
- · Join several national tenants including: