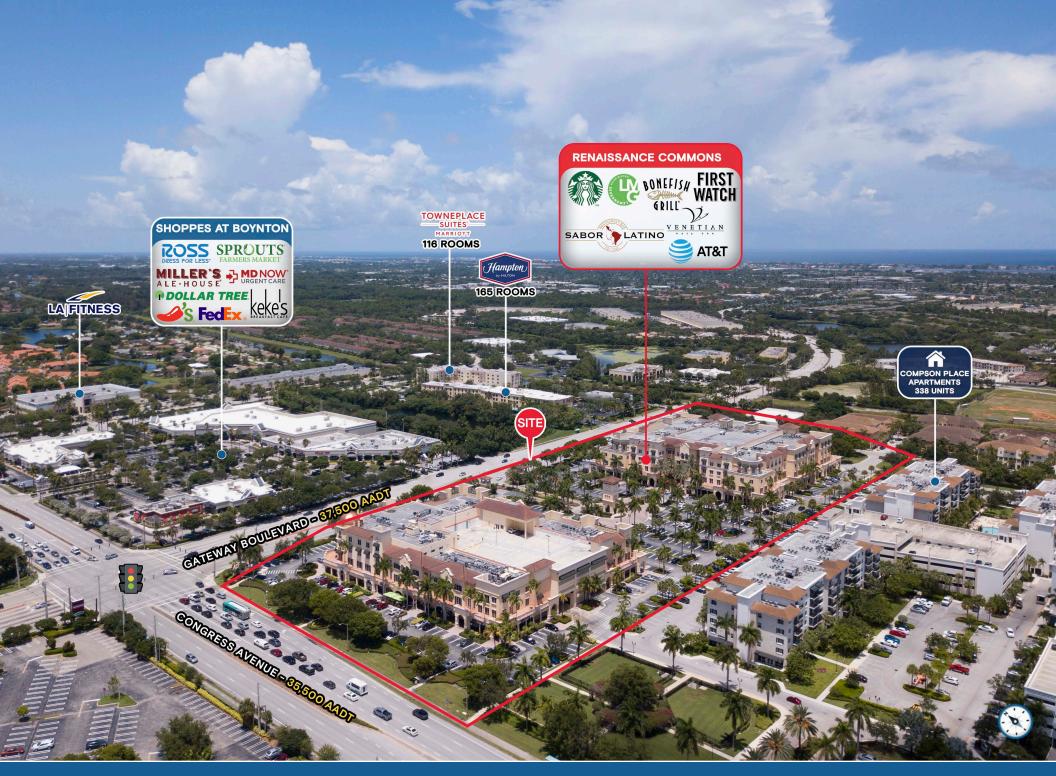

#### **HIGHLIGHTS**

- Premier upscale retail and restaurants at Renaissance Commons
- ±3,890 SF adjacent to First Watch available click for virtual tour
- ±3,160 SF space at lighted entrance off Gateway Boulevard available will demise - click for virtual tour
- ±3,000 SF second generation restaurant available for lease
- ±1,840 SF built-out restaurant space
- ±2.536 SF available for lease
- · Regional trade area with high volume restaurants and retail
- · Ample parking and prime visibility
- Located at the signalized intersection of Gateway Boulevard and N Congress Avenue which sees nearly 80,000 vehicles per day
- Over 3,000 multi-family units in the immediate vicinity
- · Join several national tenants including: