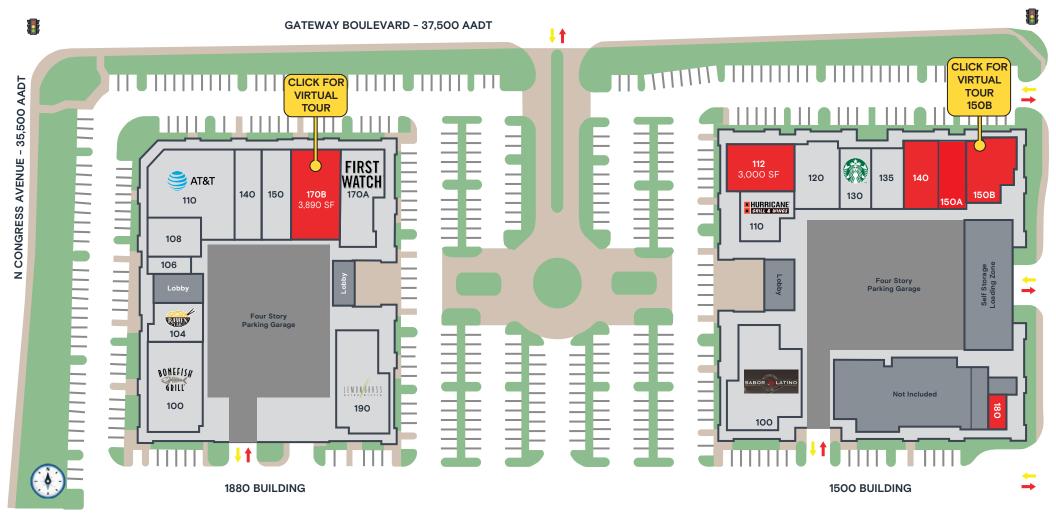

#### 1800 N Congress Avenue Tenant Roster

#### 1500 Gateway Boulevard Tenant Roster

| 100 | Bonefish Grill            | 140  | IV Nutrition            | 100 | Sabor Latino             | 135  | Venetian Nail Spa   |
|-----|---------------------------|------|-------------------------|-----|--------------------------|------|---------------------|
| 104 | Ramen Lab Eatery          | 150  | Pizza Rox               | 110 | Hurricane Grill & Wings  | 140  | 2,536 SF Available  |
| 106 | iFix and Restore          | 170B | 3,890 SF Available*     | 112 | 3,000 SF - 2nd Gen Rest. | 150A | 1,840 SF Available  |
| 108 | Orion Fresh Mediterranean | 170A | First Watch             | 120 | Aveda Salon              | 150B | 3,160 SF Available* |
| 110 | AT&T                      | 190  | Lemongrass Asian Bistro | 130 | Starbucks                | 180  | 662 SF Available    |
|     |                           |      |                         |     |                          |      |                     |

\*CLICK FOR VIRTUAL TOUR