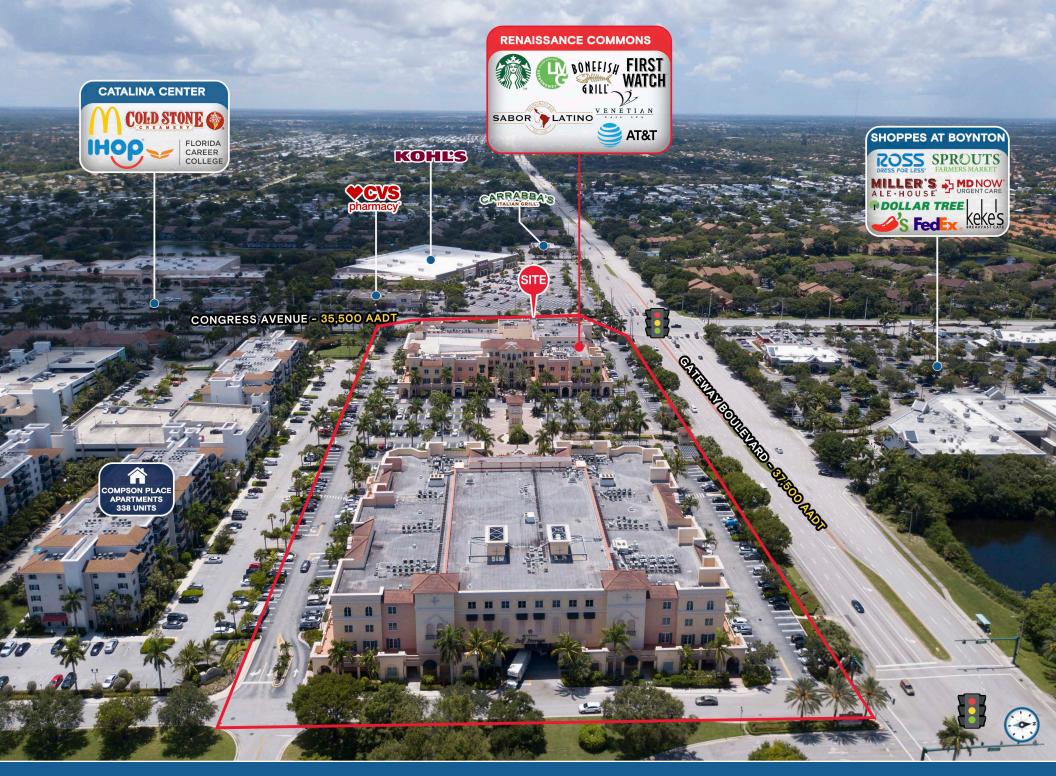

# **RENAISSANCE COMMONS**

Sec of Gateway Boulevard & N Congress Avenue, Boynton Beach, FL 33426

JOIN NATIONAL TENANTS

FIRST WATCH

VENETIAN

**EXCLUSIVE RETAIL LEASING** 

Eric Spritz
VICE PRESIDENT
ericspritz@katzretail.com

#### **HIGHLIGHTS**

- Premier upscale retail and restaurants at Renaissance Commons
- ±3,890 SF adjacent to First Watch available click for virtual tour
- ±3,160 SF space at lighted entrance off Gateway Boulevard available will demise - click for virtual tour
- ±3,000 SF second generation restaurant available for lease
- ±1,840 SF built-out restaurant space
- ±2.536 SF available for lease
- · Regional trade area with high volume restaurants and retail
- · Ample parking and prime visibility
- Located at the signalized intersection of Gateway Boulevard and N Congress Avenue which sees nearly 80,000 vehicles per day
- Over 3,000 multi-family units in the immediate vicinity
- · Join several national tenants including: