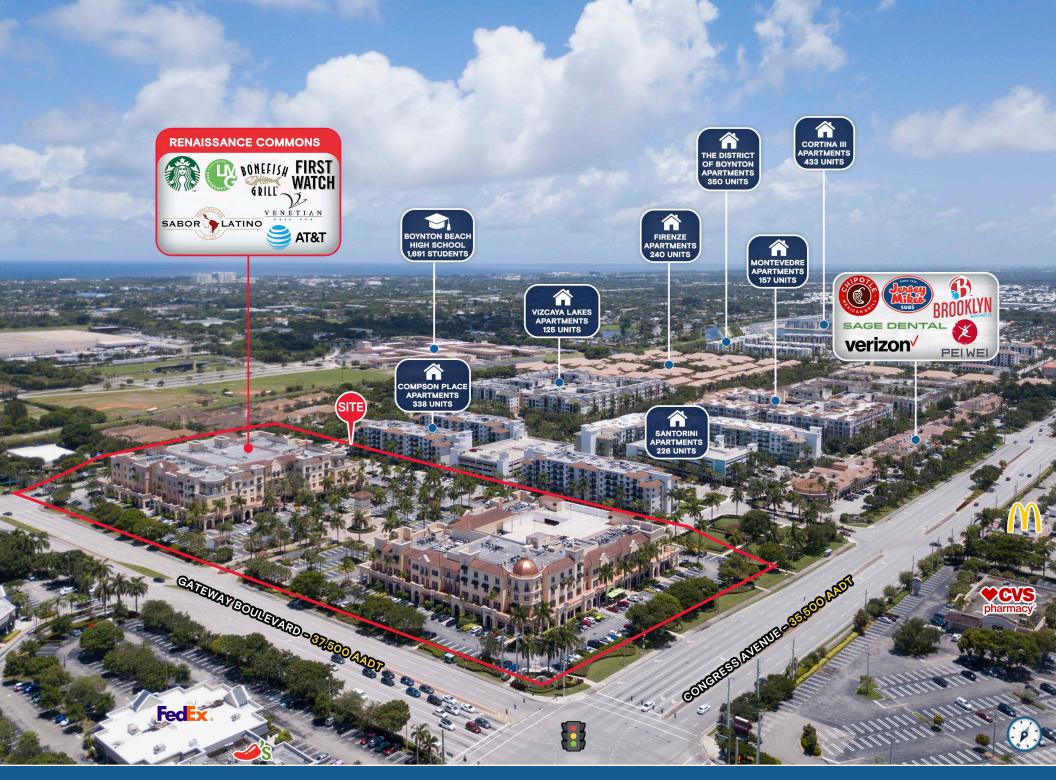

#### **HIGHLIGHTS**

- Premier upscale retail and restaurants at Renaissance Commons
- ±3,890 SF adjacent to First Watch available click for virtual tour
- ±3,160 SF space at lighted entrance off Gateway Boulevard available will demise - click for virtual tour
- ±3,000 SF second generation restaurant available for lease
- ±1,840 SF built-out restaurant space
- ±2.536 SF available for lease
- · Regional trade area with high volume restaurants and retail
- · Ample parking and prime visibility
- Located at the signalized intersection of Gateway Boulevard and N Congress Avenue which sees nearly 80,000 vehicles per day
- Over 3,000 multi-family units in the immediate vicinity
- · Join several national tenants including: