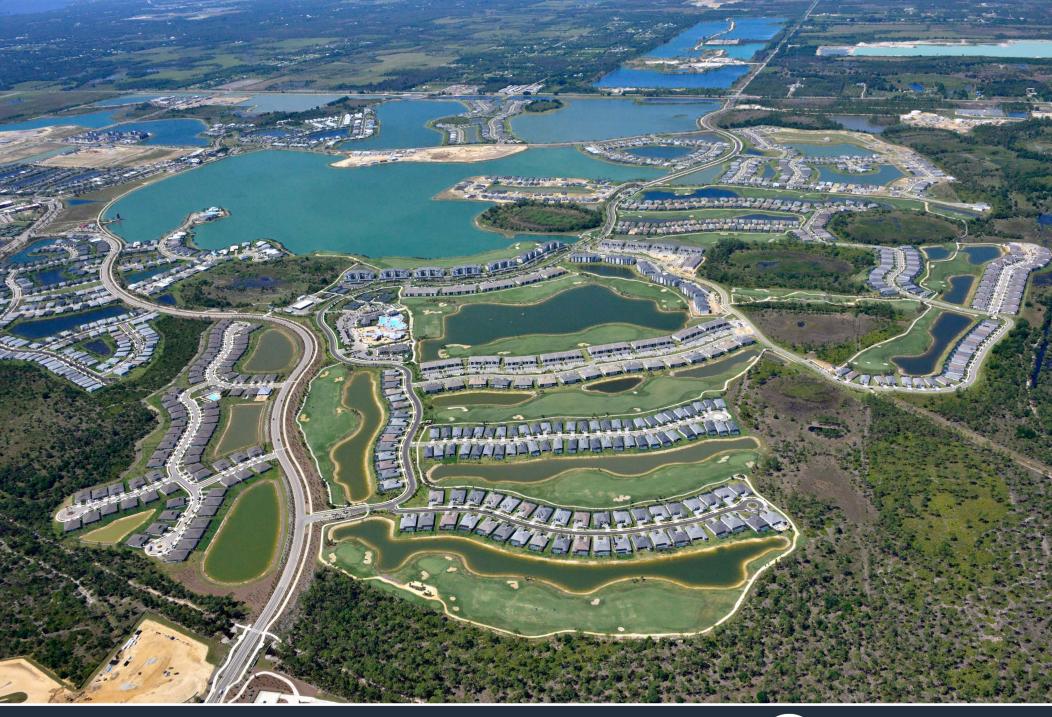

#### **HIGHLIGHTS**

- · Outparcel and inline space available
- · Multiple endcap restaurants with patios available
- Babcock Ranch is an 18,000 acre, 50,000 person "new town" development in Southwest Florida
- Entitled for 19,500 residential units and 6 million square feet of commercial space
- Babcock Ranch is a top 10 selling master-planned community in the country
- First city in the United States powered by Solar Energy