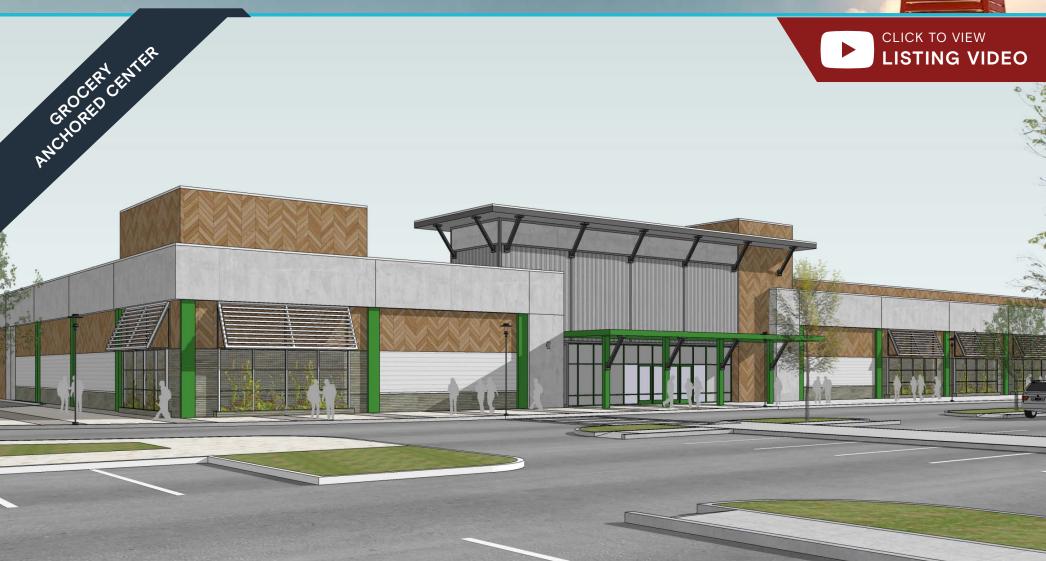

# **Property Overview**

#### **HIGHLIGHTS**

- · Outparcel and inline space available
- · Multiple endcap restaurants with patios available
- Babcock Ranch is an 18,000 acre, 50,000 person "new town" development in Southwest Florida
- Entitled for 19,500 residential units and 6 million square feet of commercial space
- Babcock Ranch is a top 10 selling master-planned community in the country
- First city in the United States powered by Solar Energy