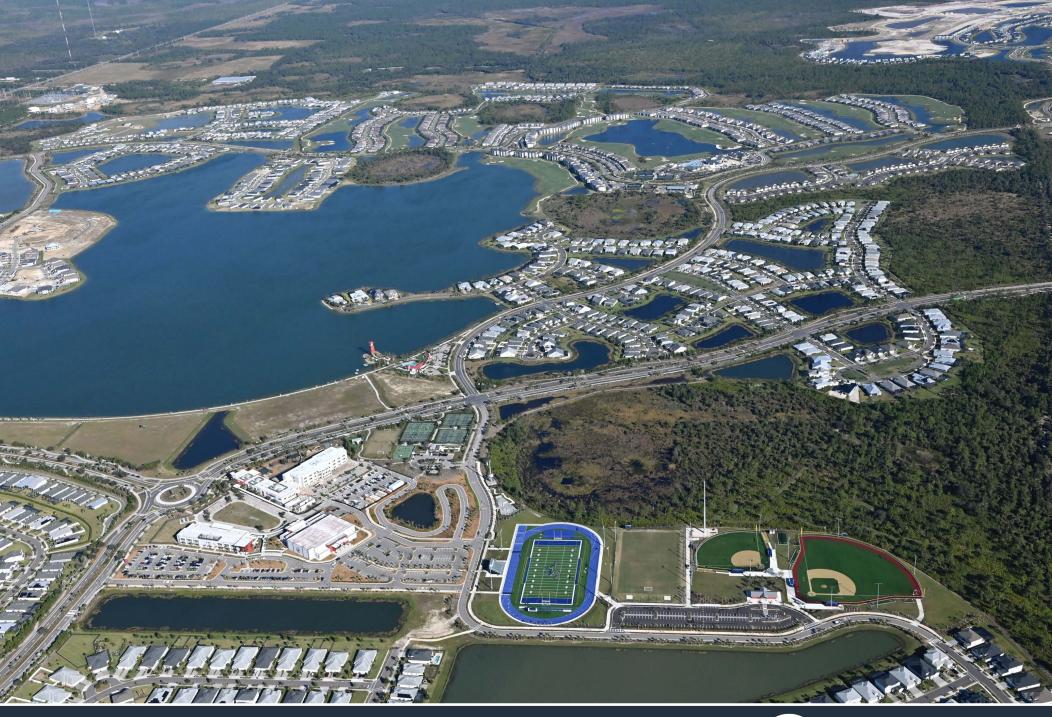

#### **HIGHLIGHTS**

- · Outparcel and inline space available
- · Multiple endcap restaurants with patios available
- Babcock Ranch is an 18,000 acre, 50,000 person "new town" development in Southwest Florida
- Entitled for 19,500 residential units and 6 million square feet of commercial space
- Babcock Ranch is a top 10 selling master-planned community in the country
- First city in the United States powered by Solar Energy

MIDTOWN

BABCOCK RANCH MAP

KATZ & ASSOCIATES

BABCOCK RANCH

MIDTOWN

BABCOCK NATIONAL

KATZ & ASSOCIATES
RETAIL REAL ESTATE ADVISORS

BABCOCK RANCH