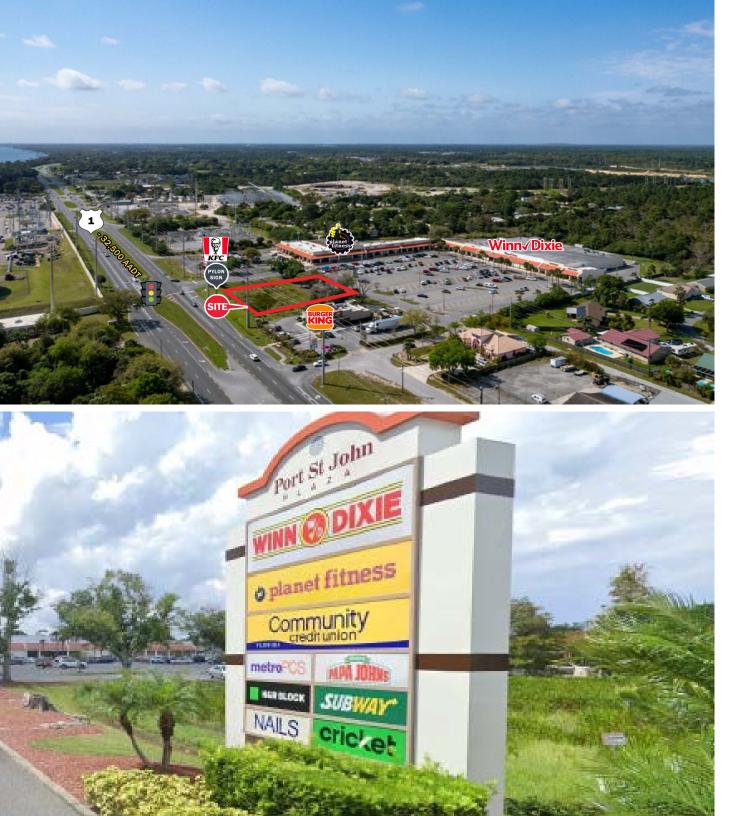

#### HIGHLIGHTS

- ±0.76 acre outparcel available
- Prime access and visibility to over ±32,000 vehicles per day
- Located at the signalized intersection
- Flexible zoning to allow a variety of uses
- Join several national tenants including:

#### **TENANT ROSTER**

| 6201 | Chalkie's         | 3,500 SF  |
|------|-------------------|-----------|
| 6211 | Metro PCS         | 750 SF    |
| 6213 | H&R Block         | 1,000 SF  |
| 6215 | Cricket Wireless  | 750 SF    |
| 6217 | Subway            | 1,250 SF  |
| 6221 | Planet Fitness    | 8,640 SF  |
| 6225 | Leased            | 1,200 SF  |
| 6227 | Papa John's Pizza | 1,200 SF  |
| 6231 | Winn Dixie Liquor | 3,000 SF  |
| 6235 | China Nails       | 900 SF    |
| 6237 | Holly May's Salon | 900 SF    |
| 6239 | Brigdawg's        | 900 SF    |
| 6259 | Player's Club     | 5,880 SF  |
| 6261 | Winn Dixie        | 43,750 SF |
| 6269 | Pinch A Penny     | 2,220 SF  |
|      |                   |           |