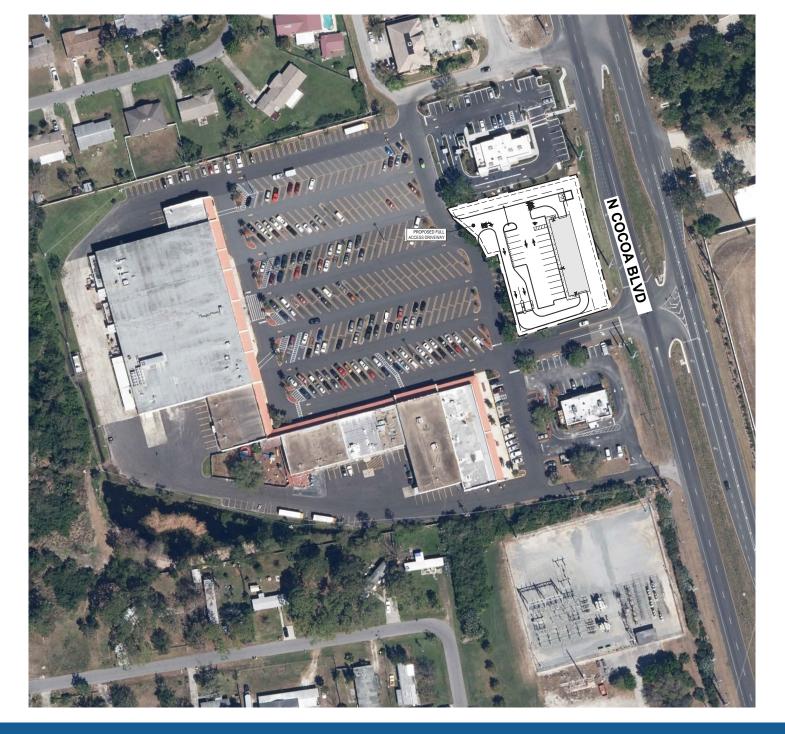

-------------------|-----------|
| 6211 | Metro PCS         | 750 SF    |
| 6213 | H&R Block         | 1,000 SF  |
| 6215 | Cricket Wireless  | 750 SF    |
| 6217 | Subway            | 1,250 SF  |
| 6221 | Planet Fitness    | 8,640 SF  |
| 6225 | Leased            | 1,200 SF  |
| 6227 | Papa John's Pizza | 1,200 SF  |
| 6231 | Winn Dixie Liquor | 3,000 SF  |
| 6235 | China Nails       | 900 SF    |
| 6237 | Holly May's Salon | 900 SF    |
| 6239 | Brigdawg's        | 900 SF    |
| 6259 | Player's Club     | 5,880 SF  |
| 6261 | Winn Dixie        | 43,750 SF |
| 6269 | Pinch A Penny     | 2,220 SF  |
|      |                   |           |

### PORT ST JOHN PLAZA | SITE PLAN

KATZ & ASSOCIATES



## PORT ST JOHN PLAZA | CONCEPTUAL PLAN - QSR

KATZ & ASSOCIATES RETAIL REAL ESTATE ADVISORS



## PORT ST JOHN PLAZA | CONCEPTUAL PLAN - CAR WASH

KATZ & ASSOCIATES RETAIL REAL ESTATE ADVISORS



## PORT ST JOHN PLAZA | CONCEPTUAL PLAN - BANK

KATZ & ASSOCIATES RETAIL REAL ESTATE ADVISORS



#### PORT ST JOHN PLAZA | MARKET AERIAL

KATZ & ASSOCIATES



#### CONTACT AGENT

ALLAN CARLISLE DIRECTOR allancarlisle@katzretail.com (561) 385-4791



The information herein was obtained from third parties and has not been independently verified by Katz & Associates. Any and all interested parties should have their choice of experts inspect the property and verify all information. Katz & Associates makes no warranties or guarantees as to the information given to any prospective buyer or tenant. REV: 08.06.24