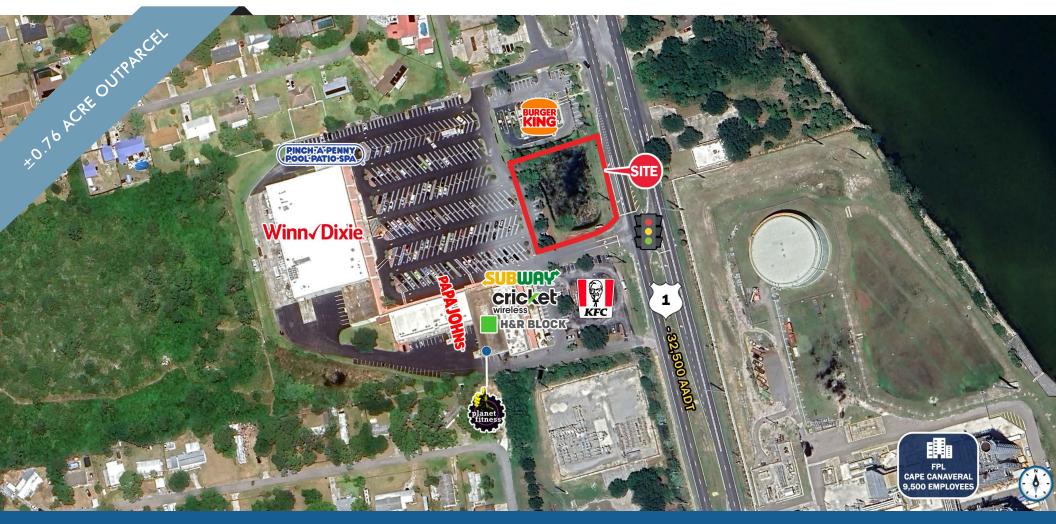

#### PROPERTY OVERVIEW

#### HIGHLIGHTS

- ±0.76 acre outparcel available
- Prime access and visibility to over ±32,000 vehicles per day
- Located at the signalized intersection
- Flexible zoning to allow a variety of uses
- Join several national tenants including:

#### **TENANT ROSTER**

| 6201 | Chalkie's         | 3,500 SF  |
|------|-------------------|-----------|
| 6211 | Metro PCS         | 750 SF    |
| 6213 | H&R Block         | 1,000 SF  |
| 6215 | Cricket Wireless  | 750 SF    |
| 6217 | Subway            | 1,250 SF  |
| 6221 | Planet Fitness    | 8,640 SF  |
| 6225 | Leased            | 1,200 SF  |
| 6227 | Papa John's Pizza | 1,200 SF  |
| 6231 | Winn Dixie Liquor | 3,000 SF  |
| 6235 | China Nails       | 900 SF    |
| 6237 | Holly May's Salon | 900 SF    |
| 6239 | Brigdawg's        | 900 SF    |
| 6259 | Player's Club     | 5,880 SF  |
| 6261 | Winn Dixie        | 43,750 SF |
| 6269 | Pinch A Penny     | 2,220 SF  |
|      |                   |           |