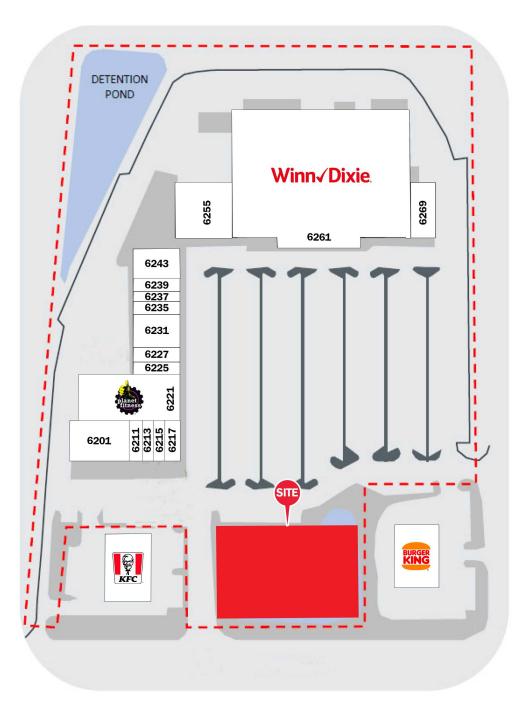

#### **TENANT ROSTER**

| 6201 | Chalkie's         | 3,500 SF  |
|------|-------------------|-----------|
| 6211 | Metro PCS         | 750 SF    |
| 6213 | H&R Block         | 1,000 SF  |
| 6215 | Cricket Wireless  | 750 SF    |
| 6217 | Subway            | 1,250 SF  |
| 6221 | Planet Fitness    | 8,640 SF  |
| 6225 | Leased            | 1,200 SF  |
| 6227 | Papa John's Pizza | 1,200 SF  |
| 6231 | Winn Dixie Liquor | 3,000 SF  |
| 6235 | China Nails       | 900 SF    |
| 6237 | Holly May's Salon | 900 SF    |
| 6239 | Brigdawg's        | 900 SF    |
| 6259 | Player's Club     | 5,880 SF  |
| 6261 | Winn Dixie        | 43,750 SF |
| 6269 | Pinch A Penny     | 2,220 SF  |
|      |                   |           |

### PORT ST JOHN PLAZA | SITE PLAN

KATZ & ASSOCIATES