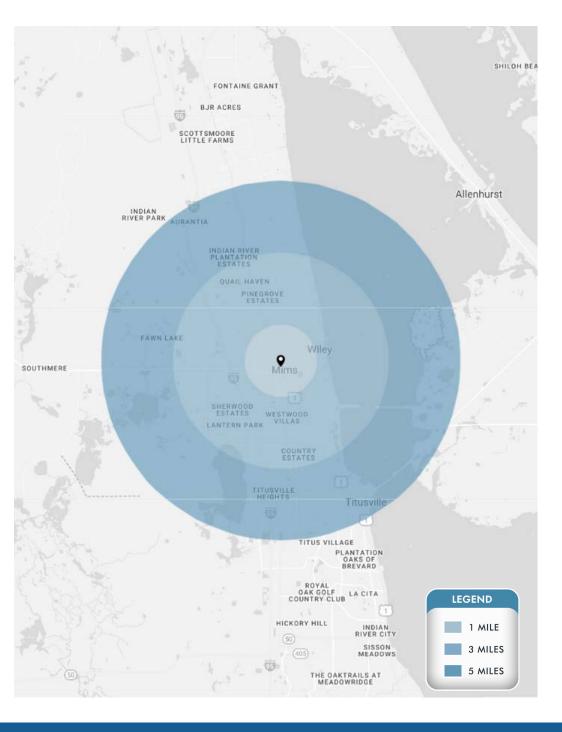

#### DEMOGRAPHICS

|                   | 1 MILE   | 3 MILES  | 5 MILES  |
|-------------------|----------|----------|----------|
| POPULATION        | 2,991    | 17,429   | 32,890   |
| HOUSEHOLDS        | 1,283    | 7,210    | 13,732   |
| DAYTIME EMPLOYEES | 2,543    | 14,794   | 27,767   |
| AVERAGE HH INCOME | \$80,475 | \$79,769 | \$77,253 |

|                   | 5 MINUTES | 10 MINUTES | 15 MINUTES |
|-------------------|-----------|------------|------------|
| POPULATION        | 8,890     | 27,430     | 45,794     |
| HOUSEHOLDS        | 3,740     | 11,353     | 19,302     |
| DAYTIME EMPLOYEES | 7,575     | 23,247     | 38,418     |
| AVERAGE HH INCOME | \$77,662  | \$77,236   | \$78,582   |