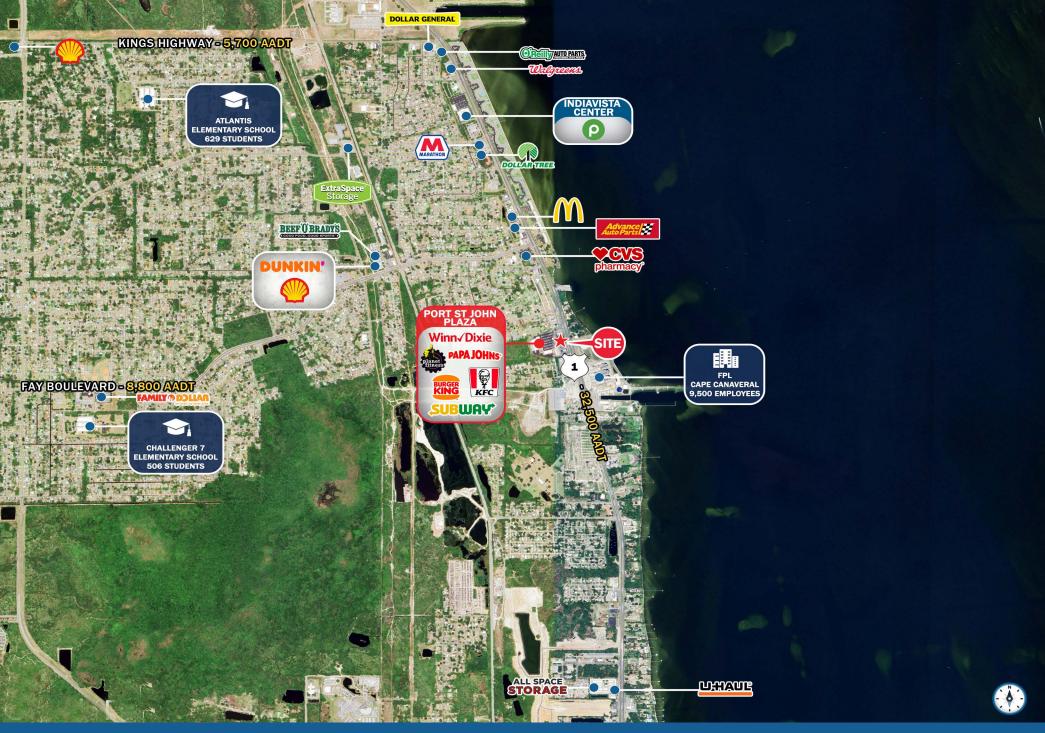

6221 | Planet Fitness    | 8,640 SF  |
| 6225 | Leased            | 1,200 SF  |
| 6227 | Papa John's Pizza | 1,200 SF  |
| 6231 | Winn Dixie Liquor | 3,000 SF  |
| 6235 | China Nails       | 900 SF    |
| 6237 | Holly May's Salon | 900 SF    |
| 6239 | Brigdawg's        | 900 SF    |
| 6259 | Player's Club     | 5,880 SF  |
| 6261 | Winn Dixie        | 43,750 SF |
| 6269 | Pinch A Penny     | 2,220 SF  |
|      |                   |           |

### PORT ST JOHN PLAZA | SITE PLAN

KATZ & ASSOCIATES



## PORT ST JOHN PLAZA | CONCEPTUAL PLAN - QSR

KATZ & ASSOCIATES RETAIL REAL ESTATE ADVISORS



## PORT ST JOHN PLAZA | CONCEPTUAL PLAN - CAR WASH

KATZ & ASSOCIATES RETAIL REAL ESTATE ADVISORS



## PORT ST JOHN PLAZA | CONCEPTUAL PLAN - BANK

KATZ & ASSOCIATES RETAIL REAL ESTATE ADVISORS



#### PORT ST JOHN PLAZA | MARKET AERIAL

KATZ & ASSOCIATES



#### CONTACT AGENT

ALLAN CARLISLE DIRECTOR allancarlisle@katzretail.com (561) 385-4791



The information herein was obtained from third parties and has not been independently verified by Katz & Associates. Any and all interested parties should have their choice of experts inspect the property and verify all information. Katz & Associates makes no warranties or guarantees as to the information given to any prospective buyer or tenant. REV: 08.06.24