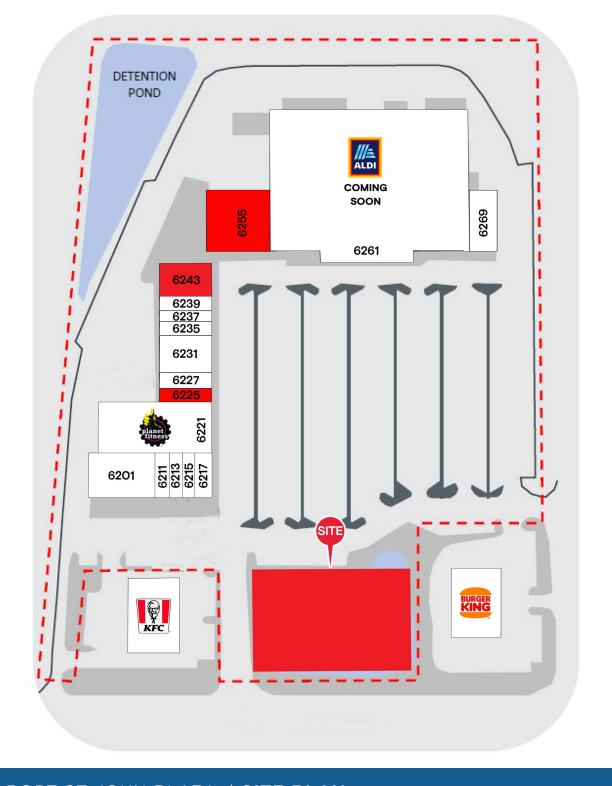

### **Tenant Roster**

| 6201 | Chalkie's          | 3,500 SF    |
|------|--------------------|-------------|
| 6211 | Metro PCS          | 750 SF      |
| 6213 | H&R Block          | 1,000 SF    |
| 6215 | Cricket Wireless   | 750 SF      |
| 6217 | Subway             | 1,250 SF    |
| 6221 | Planet Fitness     | 8,640 SF    |
| 6225 | Available          | 1,200 SF    |
| 6227 | Papa John's Pizza  | 1,200 SF    |
| 6231 | Winn Dixie Liquor  | 3,000 SF    |
| 6235 | China Nails        | 900 SF      |
| 6237 | Holly May's Salon  | 900 SF      |
| 6239 | Brigdawg's         | 900 SF      |
| 6243 | Available          | 1,800 SF    |
| 6255 | Available 5,880 -  | - 10,000 SF |
| 6261 | Aldi (Coming Soon) | 43,750 SF   |
| 6269 | Pinch A Penny      | 2,200 SF    |
|      |                    |             |