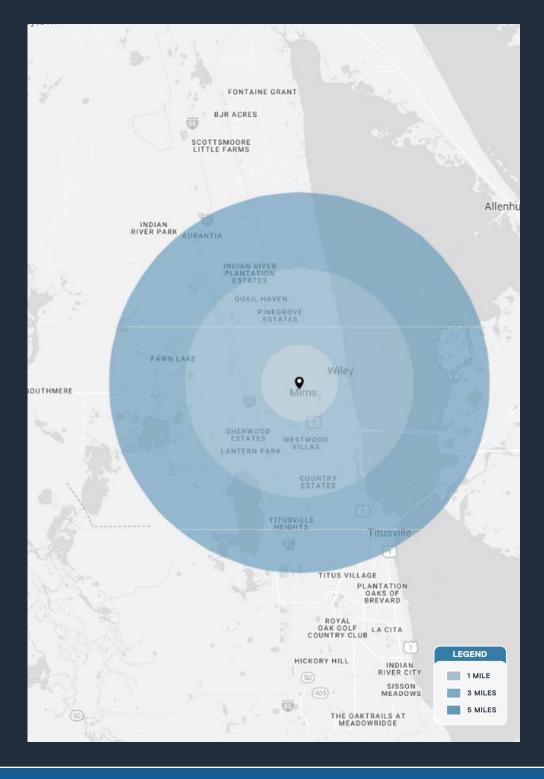

| DEMOGRAPHICS      | 1 MILE   | 3 MILES  | 5 MILES  |
|-------------------|----------|----------|----------|
| POPULATION        | 2,991    | 17,429   | 32,890   |
| HOUSEHOLDS        | 1,283    | 7,210    | 13,732   |
| EMPLOYEES         | 2,543    | 14,794   | 27,767   |
| AVERAGE HH INCOME | \$80,475 | \$79,769 | \$77,253 |

| DEMOGRAPHICS      | 5 MINUTES | 10 MINUTES    | 15 MINUTES |
|-------------------|-----------|---------------|------------|
| POPULATION        | 8,890     | 27,430        | 45,794     |
| HOUSEHOLDS        | 3,740     | 11,353        | 19,302     |
| EMPLOYEES         | 7,575     | 23,247 38,418 |            |
| AVERAGE HH INCOME | \$77,662  | \$77,236      | \$78,582   |