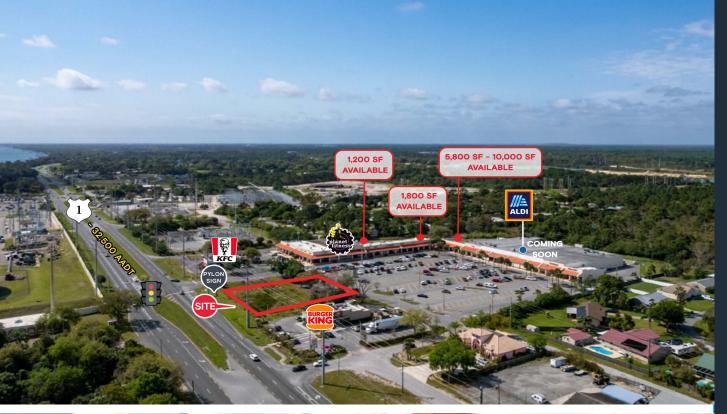

### **HIGHLIGHTS**

- ±0.76 acre outparcel available for sale or for lease
- ±5,880 SF ±10,000 SF available
- ±1,800 SF available for lease
- ±1,200 SF available for lease
- Prime access and visibility to over 32,000 vehicles per day
- · Located at the signalized intersection
- Flexible zoning to allow a variety of uses

### **Tenant Roster**

| 6201 | Chalkie's          | 3,500 SF    |
|------|--------------------|-------------|
| 6211 | Metro PCS          | 750 SF      |
| 6213 | H&R Block          | 1,000 SF    |
| 6215 | Cricket Wireless   | 750 SF      |
| 6217 | Subway             | 1,250 SF    |
| 6221 | Planet Fitness     | 8,640 SF    |
| 6225 | Available          | 1,200 SF    |
| 6227 | Papa John's Pizza  | 1,200 SF    |
| 6231 | Winn Dixie Liquor  | 3,000 SF    |
| 6235 | China Nails        | 900 SF      |
| 6237 | Holly May's Salon  | 900 SF      |
| 6239 | Brigdawg's         | 900 SF      |
| 6243 | Available          | 1,800 SF    |
| 6255 | Available 5,880 -  | - 10,000 SF |
| 6261 | Aldi (Coming Soon) | 43,750 SF   |
| 6269 | Pinch A Penny      | 2,200 SF    |
|      |                    |             |