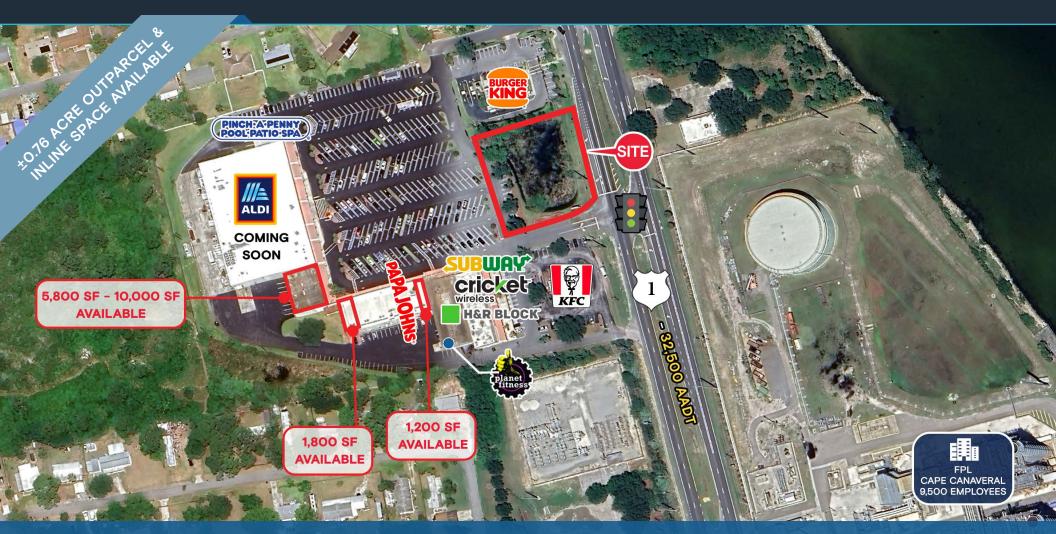

### **HIGHLIGHTS**

- ±0.76 acre outparcel available for sale or for lease
- ±5,880 SF ±10,000 SF available
- ±1,800 SF available for lease
- ±1,200 SF available for lease
- Prime access and visibility to over 32,000 vehicles per day
- · Located at the signalized intersection
- Flexible zoning to allow a variety of uses

### **Tenant Roster**

| 6201 | Chalkie's          | 3,500 SF    |
|------|--------------------|-------------|
| 6211 | Metro PCS          | 750 SF      |
| 6213 | H&R Block          | 1,000 SF    |
| 6215 | Cricket Wireless   | 750 SF      |
| 6217 | Subway             | 1,250 SF    |
| 6221 | Planet Fitness     | 8,640 SF    |
| 6225 | Available          | 1,200 SF    |
| 6227 | Papa John's Pizza  | 1,200 SF    |
| 6231 | Winn Dixie Liquor  | 3,000 SF    |
| 6235 | China Nails        | 900 SF      |
| 6237 | Holly May's Salon  | 900 SF      |
| 6239 | Brigdawg's         | 900 SF      |
| 6243 | Available          | 1,800 SF    |
| 6255 | Available 5,880 -  | - 10,000 SF |
| 6261 | Aldi (Coming Soon) | 43,750 SF   |
| 6269 | Pinch A Penny      | 2,200 SF    |
|      |                    |             |