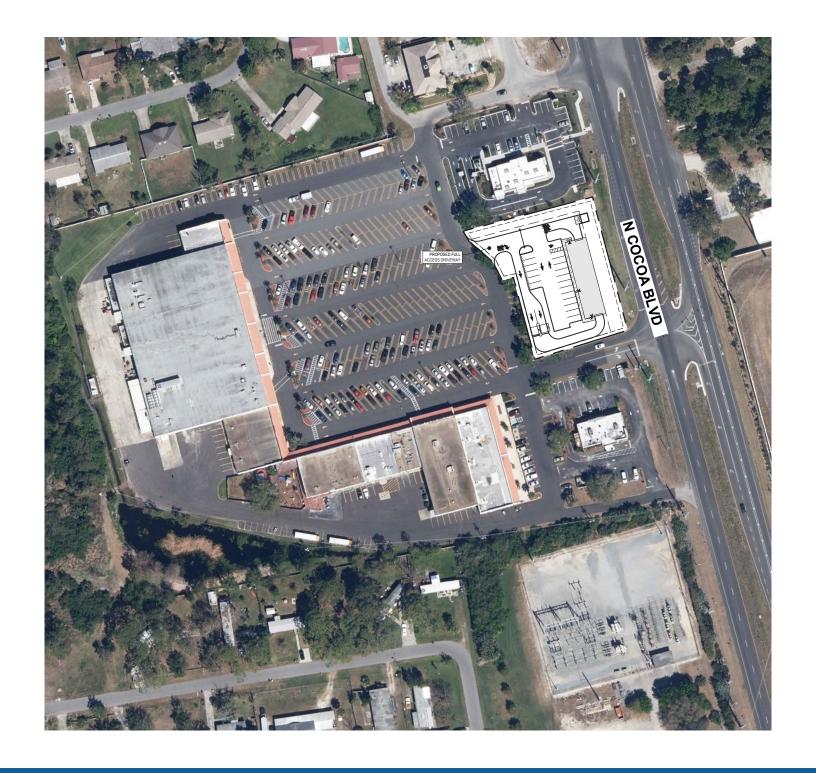

### **HIGHLIGHTS**

- ±0.76 acre outparcel available for sale or for lease
- ±5,880 SF ±10,000 SF available
- ±1,800 SF available for lease
- ±1,200 SF available for lease
- Prime access and visibility to over 32,000 vehicles per day
- · Located at the signalized intersection
- Flexible zoning to allow a variety of uses