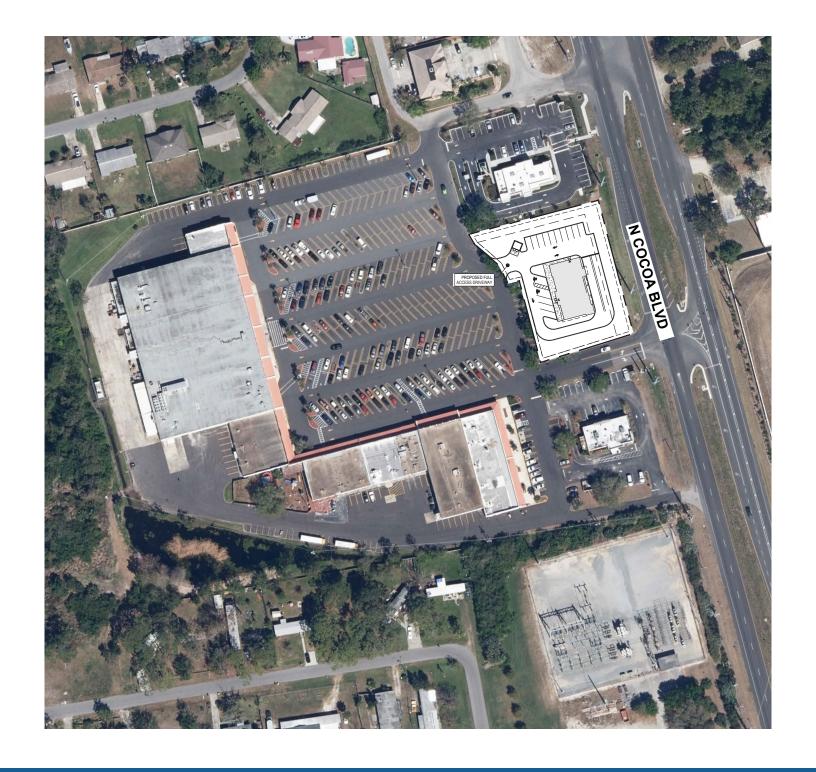

### **HIGHLIGHTS**

- ±0.76 acre outparcel available for sale or for lease
- ±5,880 SF ±10,000 SF available
- ±1,800 SF available for lease
- ±1,200 SF available for lease
- Prime access and visibility to over 32,000 vehicles per day
- · Located at the signalized intersection
- Flexible zoning to allow a variety of uses