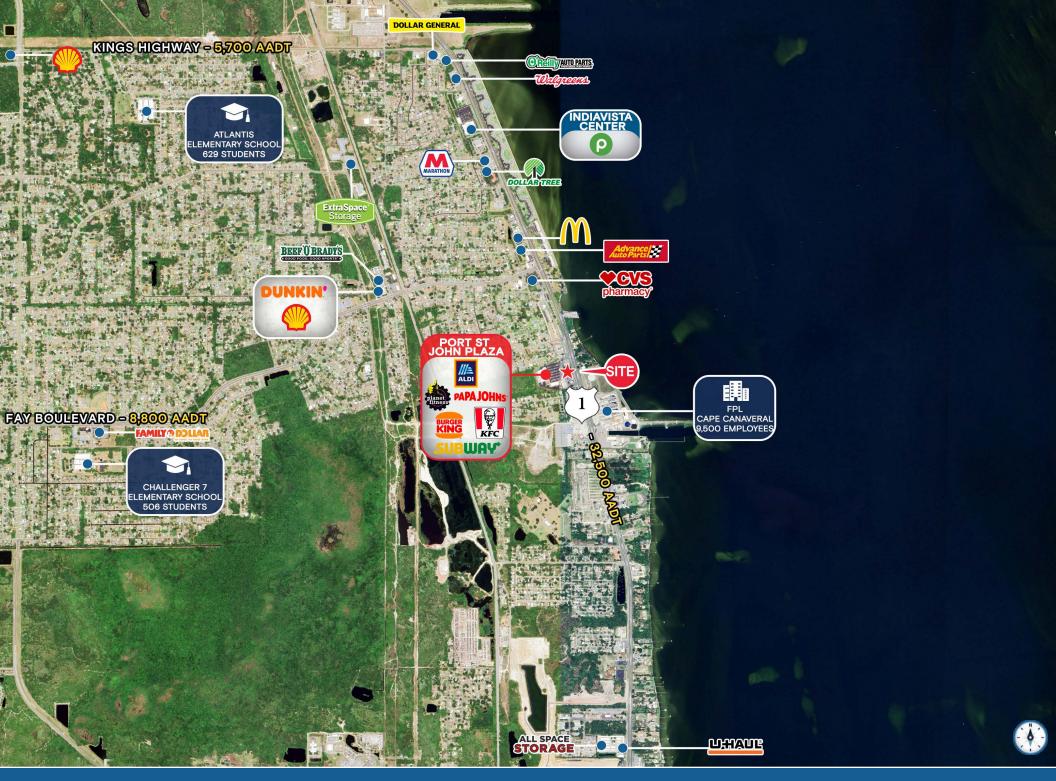

### **HIGHLIGHTS**

- ±0.76 acre outparcel available for sale or for lease
- ±5,880 SF ±10,000 SF available
- ±1,800 SF available for lease
- ±1,200 SF available for lease
- Prime access and visibility to over 32,000 vehicles per day
- · Located at the signalized intersection
- Flexible zoning to allow a variety of uses

### **Tenant Roster**

| 6201 | Chalkie's          | 3,500 SF    |
|------|--------------------|-------------|
| 6211 | Metro PCS          | 750 SF      |
| 6213 | H&R Block          | 1,000 SF    |
| 6215 | Cricket Wireless   | 750 SF      |
| 6217 | Subway             | 1,250 SF    |
| 6221 | Planet Fitness     | 8,640 SF    |
| 6225 | Available          | 1,200 SF    |
| 6227 | Papa John's Pizza  | 1,200 SF    |
| 6231 | Winn Dixie Liquor  | 3,000 SF    |
| 6235 | China Nails        | 900 SF      |
| 6237 | Holly May's Salon  | 900 SF      |
| 6239 | Brigdawg's         | 900 SF      |
| 6243 | Available          | 1,800 SF    |
| 6255 | Available 5,880 -  | - 10,000 SF |
| 6261 | Aldi (Coming Soon) | 43,750 SF   |
| 6269 | Pinch A Penny      | 2,200 SF    |
|      |                    |             |