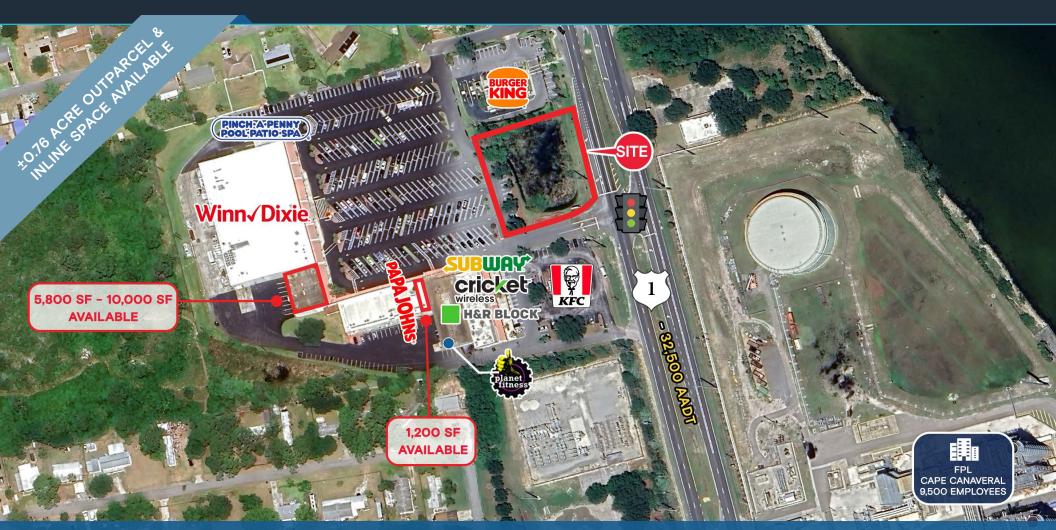

#### **HIGHLIGHTS**

- ±0.76 acre outparcel available for sale or for lease
- ±5,880 SF ±10,000 SF available
- ±1.200 SF available for lease
- Prime access and visibility to over 32,000 vehicles per day
- · Located at the signalized intersection
- Flexible zoning to allow a variety of uses
- Join several national tenants including:

#### **Tenant Roster**

| 6201 | Chalkie's         | 3,500 SF    |
|------|-------------------|-------------|
| 6211 | Metro PCS         | 750 SF      |
| 6213 | H&R Block         | 1,000 SF    |
| 6215 | Cricket Wireless  | 750 SF      |
| 6217 | Subway            | 1,250 SF    |
| 6221 | Planet Fitness    | 8,640 SF    |
| 6225 | Available         | 1,200 SF    |
| 6227 | Papa John's Pizza | 1,200 SF    |
| 6231 | Winn Dixie Liquor | 3,000 SF    |
| 6235 | China Nails       | 900 SF      |
| 6237 | Holly May's Salon | 900 SF      |
| 6239 | Brigdawg's        | 900 SF      |
| 6255 | Available 5,880   | - 10,000 SF |
| 6261 | Winn Dixie        | 43,750 SF   |
| 6269 | Pinch A Penny     | 2,200 SF    |
|      |                   |             |