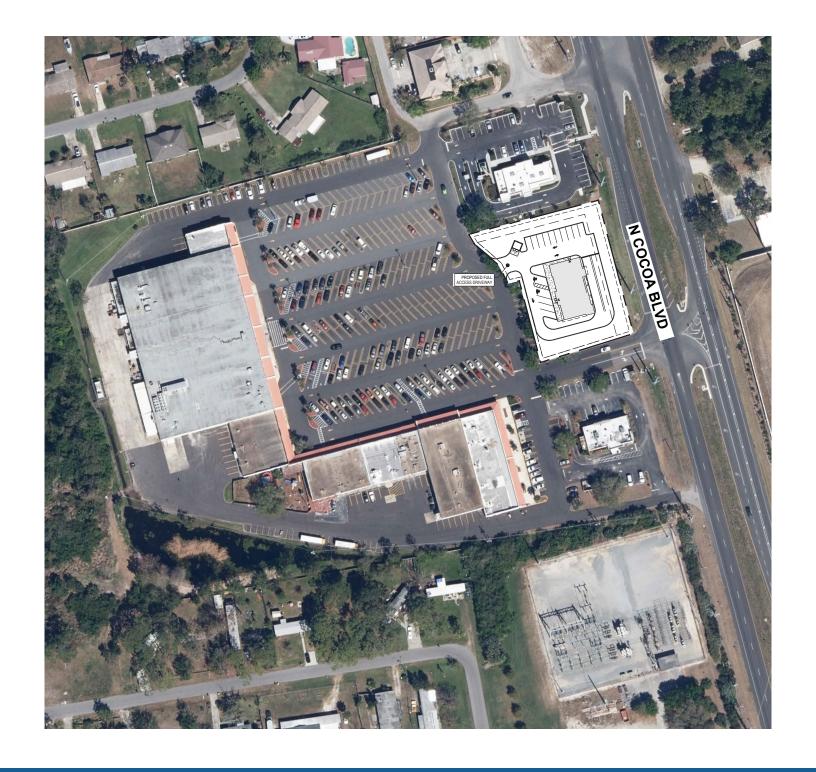

#### **HIGHLIGHTS**

- ±0.76 acre outparcel available for sale or for lease
- ±5,880 SF ±10,000 SF available
- ±1.200 SF available for lease
- Prime access and visibility to over 32,000 vehicles per day
- · Located at the signalized intersection
- Flexible zoning to allow a variety of uses
- Join several national tenants including: