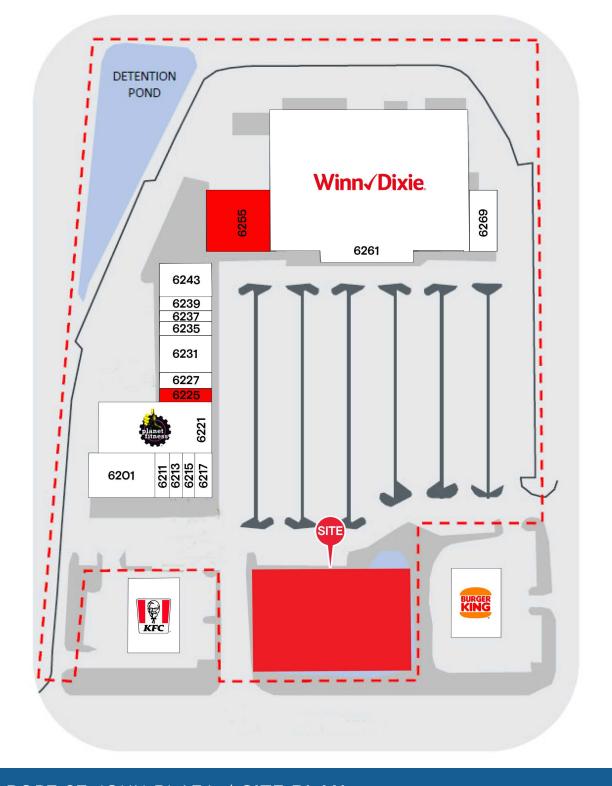

#### **Tenant Roster**

| 6201 | Chalkie's         | 3,500 SF    |
|------|-------------------|-------------|
| 6211 | Metro PCS         | 750 SF      |
| 6213 | H&R Block         | 1,000 SF    |
| 6215 | Cricket Wireless  | 750 SF      |
| 6217 | Subway            | 1,250 SF    |
| 6221 | Planet Fitness    | 8,640 SF    |
| 6225 | Available         | 1,200 SF    |
| 6227 | Papa John's Pizza | 1,200 SF    |
| 6231 | Winn Dixie Liquor | 3,000 SF    |
| 6235 | China Nails       | 900 SF      |
| 6237 | Holly May's Salon | 900 SF      |
| 6239 | Brigdawg's        | 900 SF      |
| 6255 | Available 5,880   | - 10,000 SF |
| 6261 | Winn Dixie        | 43,750 SF   |
| 6269 | Pinch A Penny     | 2,200 SF    |
|      |                   |             |