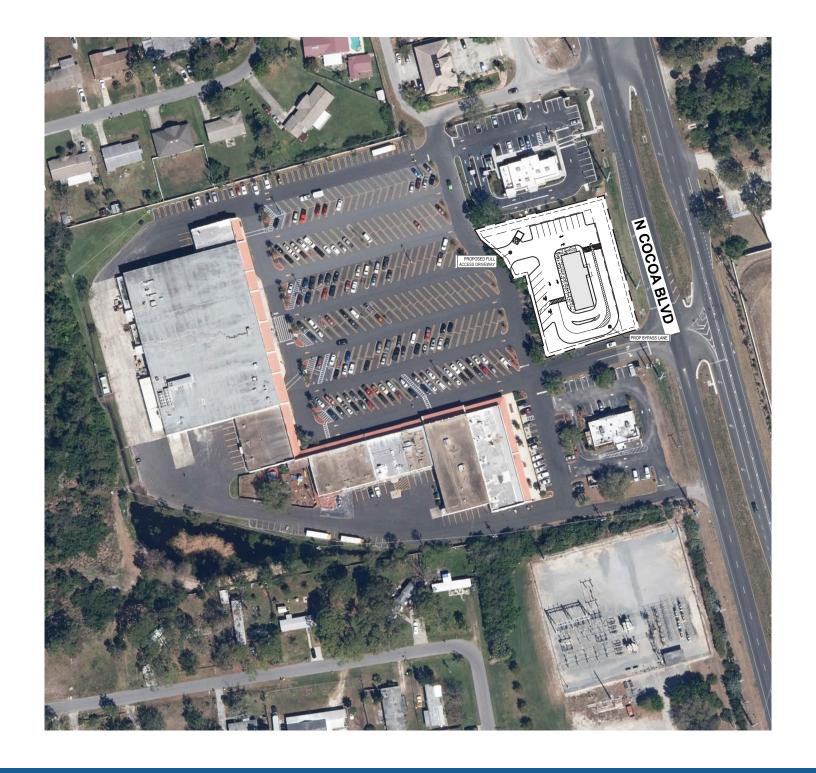

#### **HIGHLIGHTS**

- ±0.76 acre outparcel available for sale or for lease
- ±5,880 SF ±10,000 SF available
- ±1.200 SF available for lease
- Prime access and visibility to over 32,000 vehicles per day
- · Located at the signalized intersection
- Flexible zoning to allow a variety of uses
- Join several national tenants including: