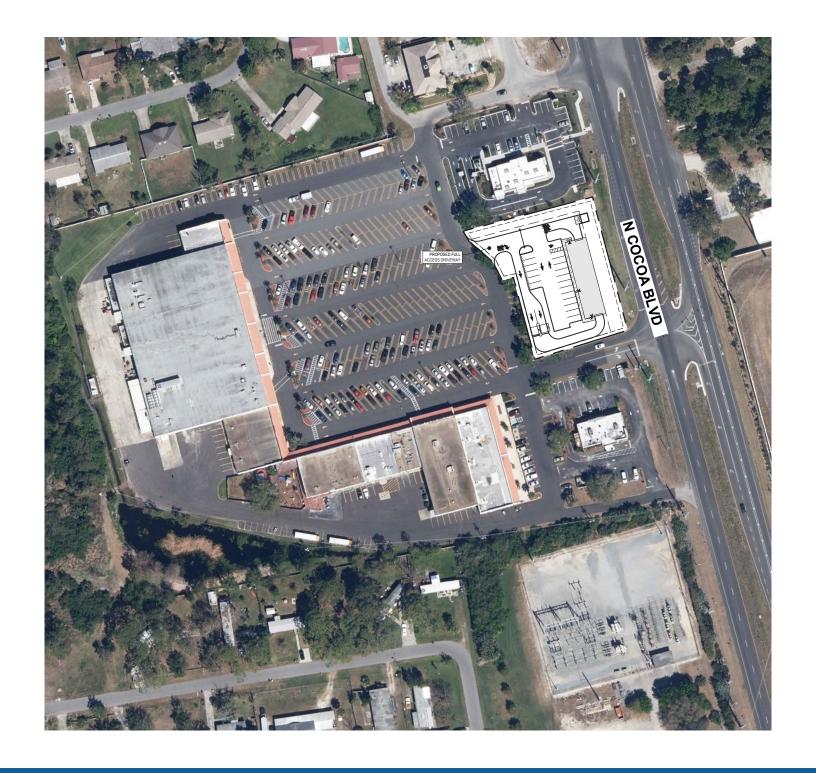

#### **HIGHLIGHTS**

- ±0.76 acre outparcel available for sale or for lease
- ±5,880 SF ±10,000 SF available
- ±1.200 SF available for lease
- Prime access and visibility to over 32,000 vehicles per day
- · Located at the signalized intersection
- Flexible zoning to allow a variety of uses
- Join several national tenants including: