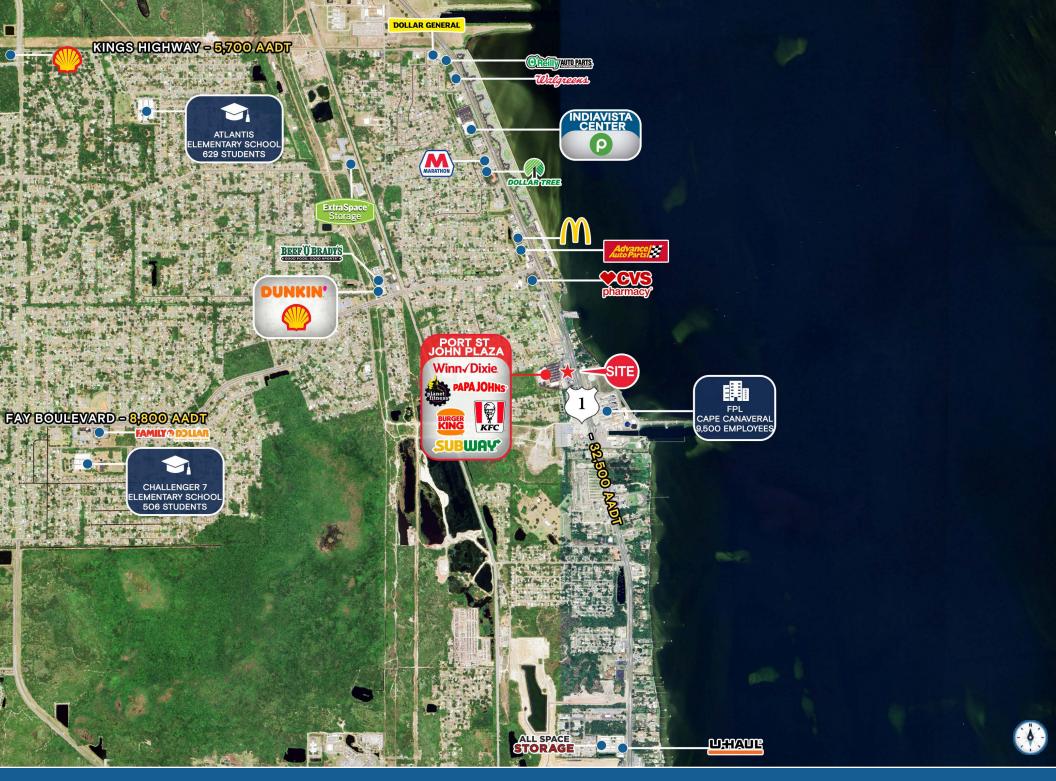

#### **HIGHLIGHTS**

- ±0.76 acre outparcel available for sale or for lease
- ±5,880 SF ±10,000 SF available
- ±1.200 SF available for lease
- Prime access and visibility to over 32,000 vehicles per day
- · Located at the signalized intersection
- Flexible zoning to allow a variety of uses
- Join several national tenants including:

| DEMOGRAPHICS      | 1 MILE   | 3 MILES  | 5 MILES  |
|-------------------|----------|----------|----------|
| POPULATION        | 2,991    | 17,429   | 32,890   |
| HOUSEHOLDS        | 1,283    | 7,210    | 13,732   |
| EMPLOYEES         | 2,543    | 14,794   | 27,767   |
| AVERAGE HH INCOME | \$80,475 | \$79,769 | \$77,253 |

| DEMOGRAPHICS      | 5 MINUTES | 10 MINUTES    | 15 MINUTES |
|-------------------|-----------|---------------|------------|
| POPULATION        | 8,890     | 27,430        | 45,794     |
| HOUSEHOLDS        | 3,740     | 11,353        | 19,302     |
| EMPLOYEES         | 7,575     | 23,247 38,418 |            |
| AVERAGE HH INCOME | \$77,662  | \$77,236      | \$78,582   |