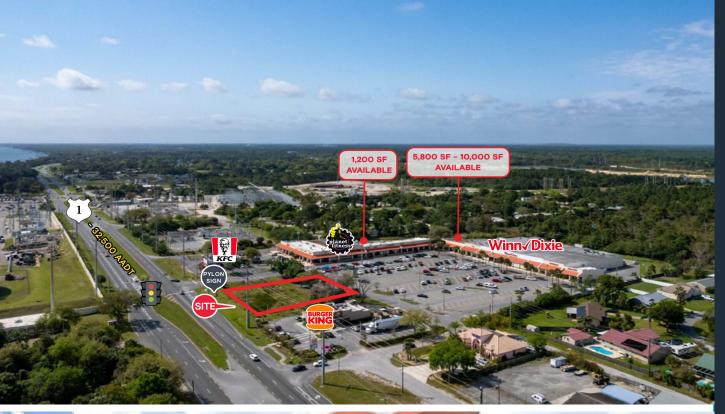

#### **HIGHLIGHTS**

- ±0.76 acre outparcel available for sale or for lease
- ±5,880 SF ±10,000 SF available
- ±1.200 SF available for lease
- Prime access and visibility to over 32,000 vehicles per day
- · Located at the signalized intersection
- Flexible zoning to allow a variety of uses
- Join several national tenants including:

#### **Tenant Roster**

| 6201 | Chalkie's         | 3,500 SF    |
|------|-------------------|-------------|
| 6211 | Metro PCS         | 750 SF      |
| 6213 | H&R Block         | 1,000 SF    |
| 6215 | Cricket Wireless  | 750 SF      |
| 6217 | Subway            | 1,250 SF    |
| 6221 | Planet Fitness    | 8,640 SF    |
| 6225 | Available         | 1,200 SF    |
| 6227 | Papa John's Pizza | 1,200 SF    |
| 6231 | Winn Dixie Liquor | 3,000 SF    |
| 6235 | China Nails       | 900 SF      |
| 6237 | Holly May's Salon | 900 SF      |
| 6239 | Brigdawg's        | 900 SF      |
| 6255 | Available 5,880   | - 10,000 SF |
| 6261 | Winn Dixie        | 43,750 SF   |
| 6269 | Pinch A Penny     | 2,200 SF    |
|      |                   |             |