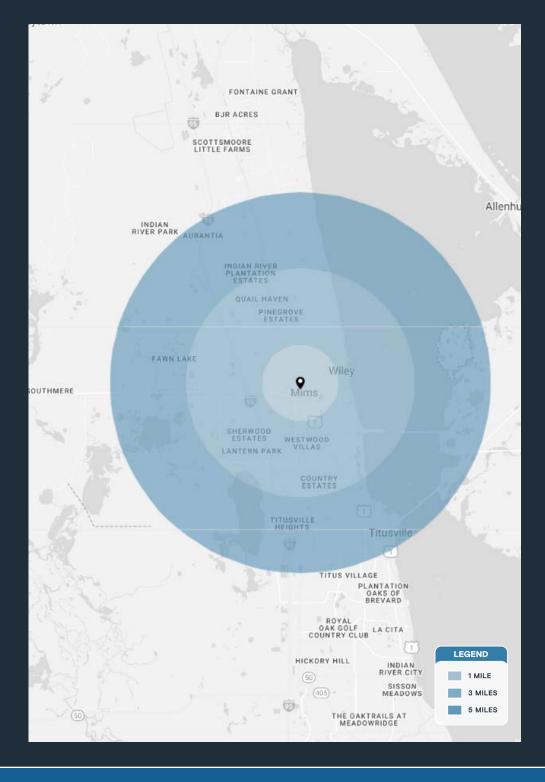

| DEMOGRAPHICS      | 1 MILE   | 3 MILES  | 5 MILES  |
|-------------------|----------|----------|----------|
| POPULATION        | 2,991    | 17,429   | 32,890   |
| HOUSEHOLDS        | 1,283    | 7,210    | 13,732   |
| EMPLOYEES         | 2,543    | 14,794   | 27,767   |
| AVERAGE HH INCOME | \$80,475 | \$79,769 | \$77,253 |

| DEMOGRAPHICS      | 5 MINUTES | 10 MINUTES    | 15 MINUTES |
|-------------------|-----------|---------------|------------|
| POPULATION        | 8,890     | 27,430        | 45,794     |
| HOUSEHOLDS        | 3,740     | 11,353        | 19,302     |
| EMPLOYEES         | 7,575     | 23,247 38,418 |            |
| AVERAGE HH INCOME | \$77,662  | \$77,236      | \$78,582   |