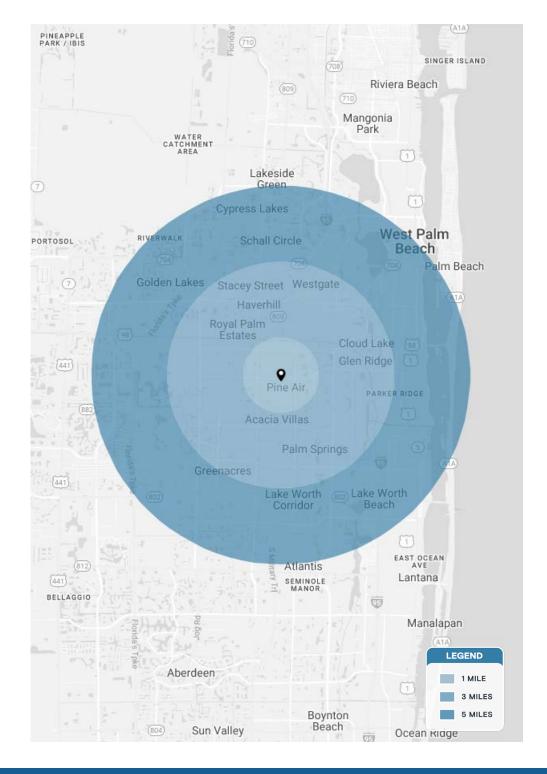

| SAGE DENTAL | CHASE | 0 | WING-STOP) |
|-------------|-------|---|------------|
|-------------|-------|---|------------|

| DEMOGRAPHICS          | 1 MILE           | 3 MILES               | 5 MILES               |
|-----------------------|------------------|-----------------------|-----------------------|
| POPULATION            | 18,680           | 152,536               | 358,360               |
| HOUSEHOLDS            | 6,478            | 52,572                | 137,321               |
| EMPLOYEES             | 14,868           | 122,653               | 292,170               |
| AVERAGE HH INCOME     | \$74,597         | \$84,334              | \$90,727              |
|                       |                  |                       |                       |
|                       | 5 MINUTES        | 10 MINUTES            | 15 MINUTES            |
| POPULATION            | 5 MINUTES 51,767 | 10 MINUTES<br>188,007 | 15 MINUTES<br>387,254 |
| POPULATION HOUSEHOLDS |                  |                       |                       |
|                       | 51,767           | 188,007               | 387,254               |
| HOUSEHOLDS            | 51,767<br>17,666 | 188,007<br>64,884     | 387,254<br>148,494    |