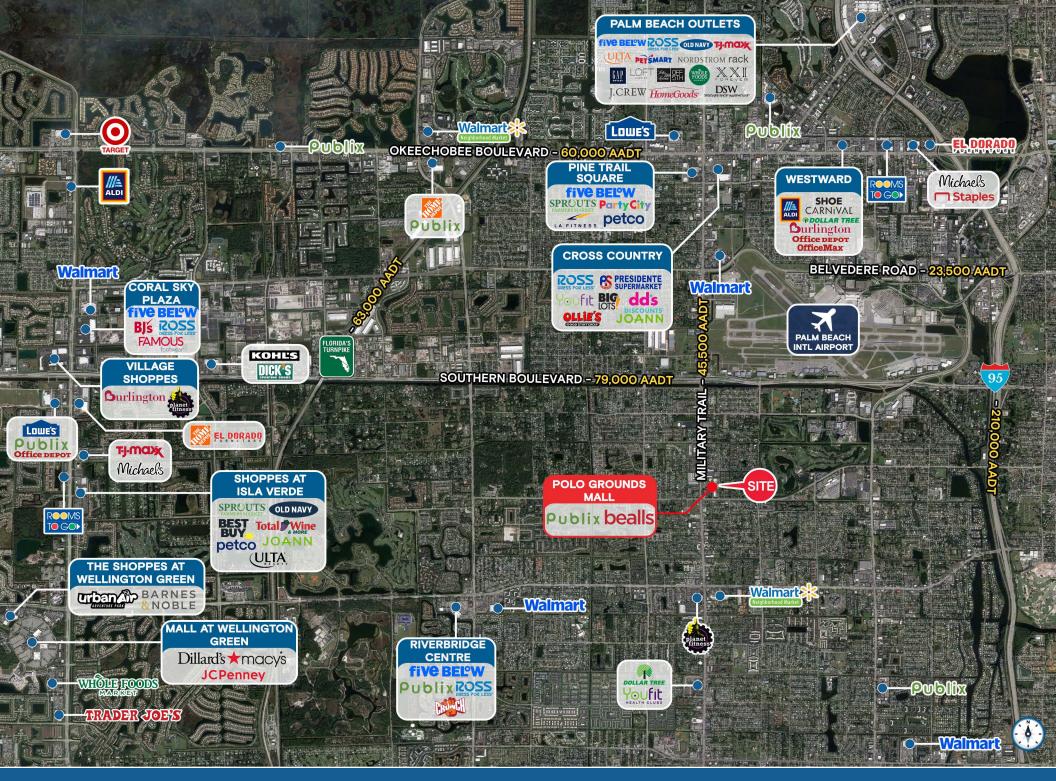

## POLO GROUNDS MALL

926 S Military Trail, West Palm Beach, FL 33015

OF MILITARY TRAIL AND SUMMIT BOULEVARD

**EXCLUSIVE RETAIL LEASING** 

KATZ & ASSOCIATES

Allan Carlisle
DIRECTOR
allancarlisle@katzretail.com
(561) 385-4791

## **HIGHLIGHTS**

- ±1,472 SF & ±2,444 SF available
- · Anchored by Publix bealls and five
- 70,000 vehicles per day at signalized intersection with excellent access
- Population of over 150,000 within 3 miles
- National co-tenancy with: 
   AT&T PAPA JOHNS

| 816     | Bealls          | 13,750 SF | 940-5  | Star Liquors         | 3,500 SF | 952 | Available June 2025  | 2,444 SF | 888   | La Brasa         | 2,261 SF |
|---------|-----------------|-----------|--------|----------------------|----------|-----|----------------------|----------|-------|------------------|----------|
| 818     | USPS            | 20,156 SF | 940-7  | AT&T                 | 1,400 SF | 956 | Sage Dental          | 2,595 SF | 832   | Cricket Wireless | 1,280 SF |
| 900-904 | Five Below      | 8,930 SF  | 940-8  | Mercedes Jewelry     | 1,400 SF | 958 | Golden Krust         | 2,065 SF | 830-A | Available        | 1,472 SF |
| 926     | Publix          | 45,600 SF | 940-9  | China Queen          | 1,400 SF | 850 | Bill's Barbershop    | 1,000 SF | 830-B | Wing Stop        | 1,504 SF |
| 940-2   | Diva Nails      | 1,803 SF  | 940-10 | Papa Johns           | 1,400 SF | 960 | Xenia Salon          | 1,000 SF |       |                  |          |
| 940-3   | T-Mobile        | 1,400 SF  | 940-11 | Jordan's VIP Med Spa | 1,540 SF | 992 | Polo Grounds Laundry | 4,000 SF |       |                  |          |
| 940-4   | Advance America | 1,400 SF  | 944    | CMLA Medical Center  | 5,216 SF | 930 | Chase Bank           | 2,250 SF |       |                  |          |
|         |                 |           |        |                      |          |     |                      |          |       |                  |          |