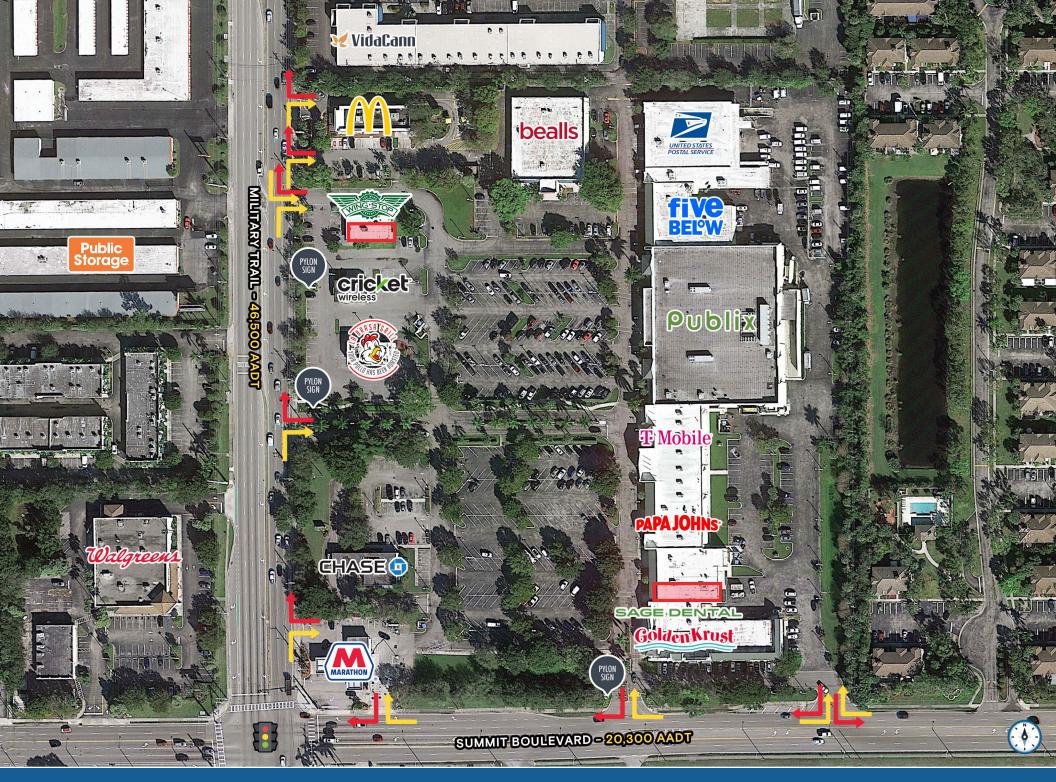

## **HIGHLIGHTS**

- ±1,472 SF & ±2,444 SF available
- · Anchored by Publix bealls and five
- 70,000 vehicles per day at signalized intersection with excellent access
- Population of over 150,000 within 3 miles
- National co-tenancy with: 
   AT&T PAPA JOHNS

| 816     | Bealls          | 13,750 SF | 940-5  | Star Liquors         | 3,500 SF | 952 | Available June 2025  | 2,444 SF | 888   | La Brasa         | 2,261 SF |
|---------|-----------------|-----------|--------|----------------------|----------|-----|----------------------|----------|-------|------------------|----------|
| 818     | USPS            | 20,156 SF | 940-7  | AT&T                 | 1,400 SF | 956 | Sage Dental          | 2,595 SF | 832   | Cricket Wireless | 1,280 SF |
| 900-904 | Five Below      | 8,930 SF  | 940-8  | Mercedes Jewelry     | 1,400 SF | 958 | Golden Krust         | 2,065 SF | 830-A | Available        | 1,472 SF |
| 926     | Publix          | 45,600 SF | 940-9  | China Queen          | 1,400 SF | 850 | Bill's Barbershop    | 1,000 SF | 830-B | Wing Stop        | 1,504 SF |
| 940-2   | Diva Nails      | 1,803 SF  | 940-10 | Papa Johns           | 1,400 SF | 960 | Xenia Salon          | 1,000 SF |       |                  |          |
| 940-3   | T-Mobile        | 1,400 SF  | 940-11 | Jordan's VIP Med Spa | 1,540 SF | 992 | Polo Grounds Laundry | 4,000 SF |       |                  |          |
| 940-4   | Advance America | 1,400 SF  | 944    | CMLA Medical Center  | 5,216 SF | 930 | Chase Bank           | 2,250 SF |       |                  |          |
|         |                 |           |        |                      |          |     |                      |          |       |                  |          |