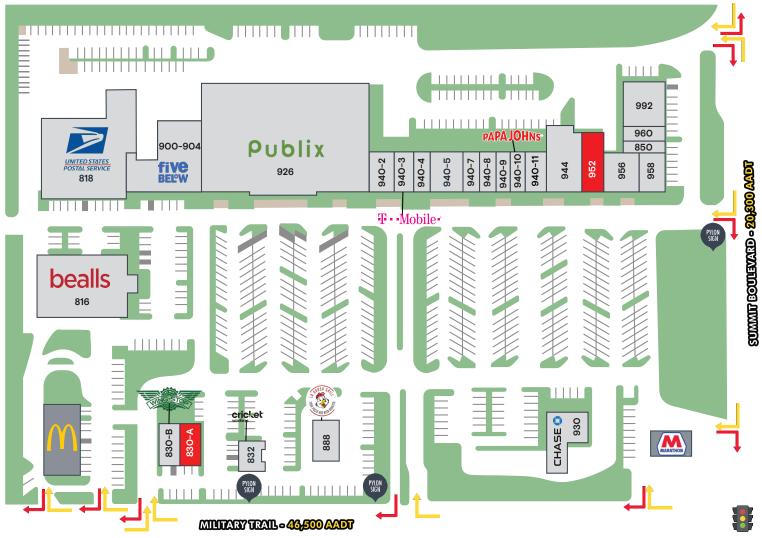

## **HIGHLIGHTS**

- ±1,472 SF & ±2,444 SF available
- · Anchored by Publix bealls and five
- 70,000 vehicles per day at signalized intersection with excellent access
- Population of over 150,000 within 3 miles
- National co-tenancy with: 
   AT&T PAPA JOHNS

| 816     | Bealls          | 13,750 SF | 940-5  | Star Liquors         | 3,500 SF | 952 | Available June 2025  | 2,444 SF | 888   | La Brasa         | 2,261 SF |
|---------|-----------------|-----------|--------|----------------------|----------|-----|----------------------|----------|-------|------------------|----------|
| 818     | USPS            | 20,156 SF | 940-7  | AT&T                 | 1,400 SF | 956 | Sage Dental          | 2,595 SF | 832   | Cricket Wireless | 1,280 SF |
| 900-904 | Five Below      | 8,930 SF  | 940-8  | Mercedes Jewelry     | 1,400 SF | 958 | Golden Krust         | 2,065 SF | 830-A | Available        | 1,472 SF |
| 926     | Publix          | 45,600 SF | 940-9  | China Queen          | 1,400 SF | 850 | Bill's Barbershop    | 1,000 SF | 830-B | Wing Stop        | 1,504 SF |
| 940-2   | Diva Nails      | 1,803 SF  | 940-10 | Papa Johns           | 1,400 SF | 960 | Xenia Salon          | 1,000 SF |       |                  |          |
| 940-3   | T-Mobile        | 1,400 SF  | 940-11 | Jordan's VIP Med Spa | 1,540 SF | 992 | Polo Grounds Laundry | 4,000 SF |       |                  |          |
| 940-4   | Advance America | 1,400 SF  | 944    | CMLA Medical Center  | 5,216 SF | 930 | Chase Bank           | 2,250 SF |       |                  |          |
|         |                 |           |        |                      |          |     |                      |          |       |                  |          |