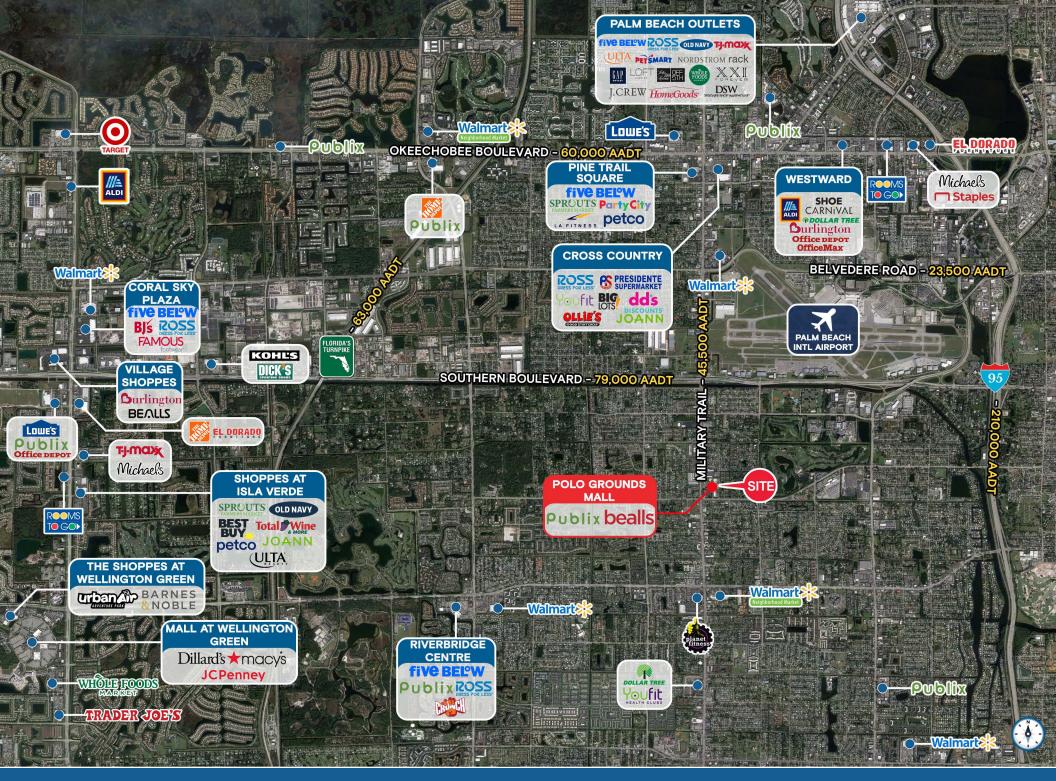

# POLO GROUNDS MALL

926 S Military Trail, West Palm Beach, FL 33015

EXCELLENT EXPOSURE AT THE SIGNALIZED INTERSECTION OF MILITARY TRAIL AND SUMMIT BOULEVARD

**EXCLUSIVE RETAIL LEASING** 

KATZ & ASSOCIATES

#### **HIGHLIGHTS**

- ±1,472 SF & ±1,963 SF available
- Anchored by Publix bealls and five
- 70,000 vehicles per day at signalized intersection with excellent access
- Population of over 150,000 within 3 miles
- National co-tenancy with: AT&T PAPAJOHNS