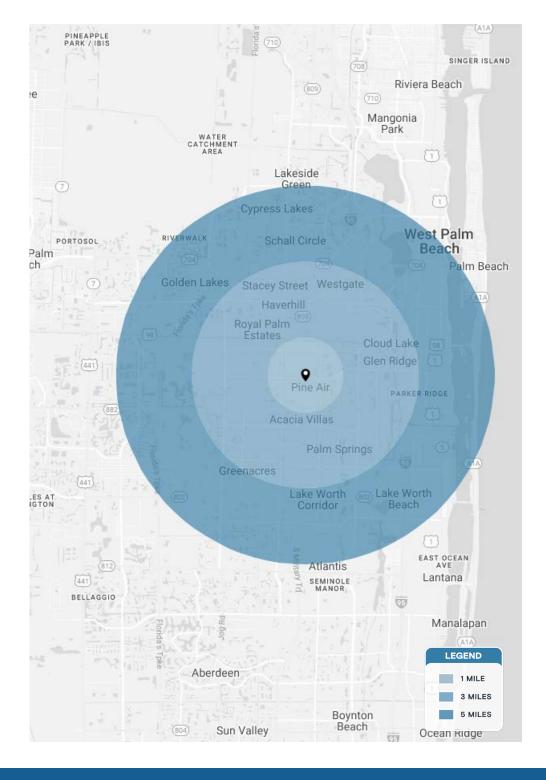

| DEMOGRAPHICS          | 1 MILE           | 3 MILES               | 5 MILES                      |
|-----------------------|------------------|-----------------------|------------------------------|
| POPULATION            | 18,600           | 150,570               | 354,063                      |
| HOUSEHOLDS            | 6,453            | 51,941                | 135,881                      |
| EMPLOYEES             | 14,718           | 120,305               | 287,595                      |
| AVERAGE HH INCOME     | \$68,285         | \$70,167              | \$74,953                     |
|                       |                  |                       |                              |
|                       | 5 MINUTES        | 10 MINUTES            | 15 MINUTES                   |
| POPULATION            | 5 MINUTES 51,431 | 10 MINUTES<br>185,702 | <b>15 MINUTES</b><br>381,991 |
| POPULATION HOUSEHOLDS |                  |                       |                              |
|                       | 51,431           | 185,702               | 381,991                      |
| HOUSEHOLDS            | 51,431<br>17,567 | 185,7O2<br>64,138     | 381,991<br>146,655           |