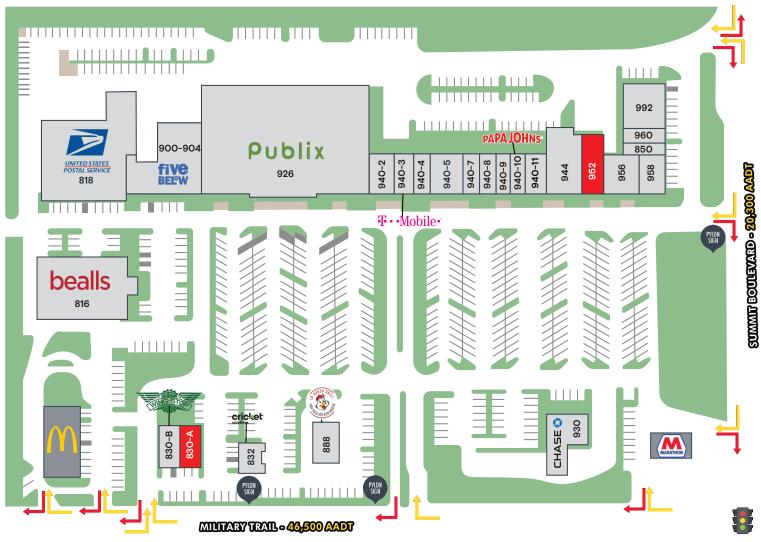

#### **Tenant Roster**

| 816     | Bealls          | 13,750 SF | 940-5  | Star Liquors         | 3,500 SF | 952 | Available June 2025  | 1,963 SF | 888   | La Brasa         | 2,261 SF |
|---------|-----------------|-----------|--------|----------------------|----------|-----|----------------------|----------|-------|------------------|----------|
| 818     | USPS            | 20,156 SF | 940-7  | AT&T                 | 1,400 SF | 956 | Sage Dental          | 2,595 SF | 832   | Cricket Wireless | 1,280 SF |
| 900-904 | Five Below      | 8,930 SF  | 940-8  | Mercedes Jewelry     | 1,400 SF | 958 | Golden Krust         | 2,065 SF | 830-A | Available        | 1,472 SF |
| 926     | Publix          | 45,600 SF | 940-9  | China Queen          | 1,400 SF | 850 | Bill's Barbershop    | 1,000 SF | 830-B | Wing Stop        | 1,504 SF |
| 940-2   | Diva Nails      | 1,803 SF  | 940-10 | Papa Johns           | 1,400 SF | 860 | Xenia Salon          | 1,000 SF |       |                  |          |
| 940-3   | T-Mobile        | 1,400 SF  | 940-11 | Jordan's VIP Med Spa | 1,540 SF | 992 | Polo Grounds Laundry | 4,000 SF |       |                  |          |
| 940-4   | Advance America | 1,400 SF  | 944    | CMLA Medical Center  | 5,216 SF | 930 | Chase Bank           | 2,250 SF |       |                  |          |