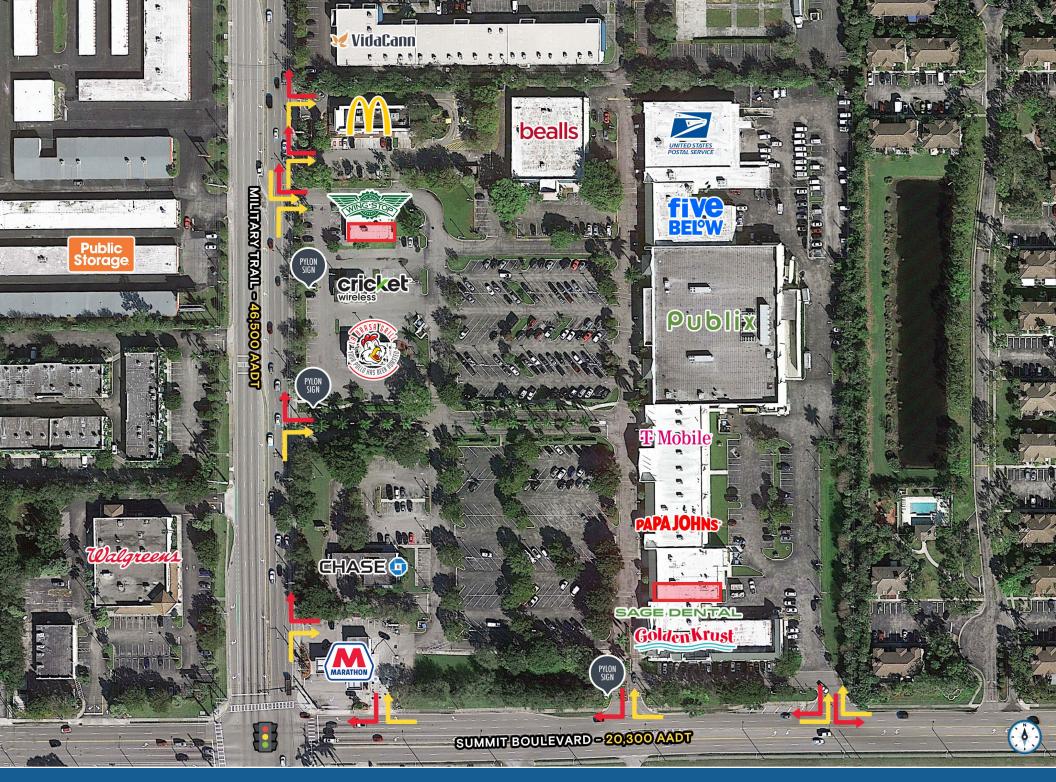

#### **Tenant Roster**

| 816     | Bealls          | 13,750 SF | 940-5  | Star Liquors         | 3,500 SF | 952 | Available June 2025  | 1,963 SF | 888   | La Brasa         | 2,261 SF |
|---------|-----------------|-----------|--------|----------------------|----------|-----|----------------------|----------|-------|------------------|----------|
| 818     | USPS            | 20,156 SF | 940-7  | AT&T                 | 1,400 SF | 956 | Sage Dental          | 2,595 SF | 832   | Cricket Wireless | 1,280 SF |
| 900-904 | Five Below      | 8,930 SF  | 940-8  | Mercedes Jewelry     | 1,400 SF | 958 | Golden Krust         | 2,065 SF | 830-A | Available        | 1,472 SF |
| 926     | Publix          | 45,600 SF | 940-9  | China Queen          | 1,400 SF | 850 | Bill's Barbershop    | 1,000 SF | 830-B | Wing Stop        | 1,504 SF |
| 940-2   | Diva Nails      | 1,803 SF  | 940-10 | Papa Johns           | 1,400 SF | 860 | Xenia Salon          | 1,000 SF |       |                  |          |
| 940-3   | T-Mobile        | 1,400 SF  | 940-11 | Jordan's VIP Med Spa | 1,540 SF | 992 | Polo Grounds Laundry | 4,000 SF |       |                  |          |
| 940-4   | Advance America | 1,400 SF  | 944    | CMLA Medical Center  | 5,216 SF | 930 | Chase Bank           | 2,250 SF |       |                  |          |