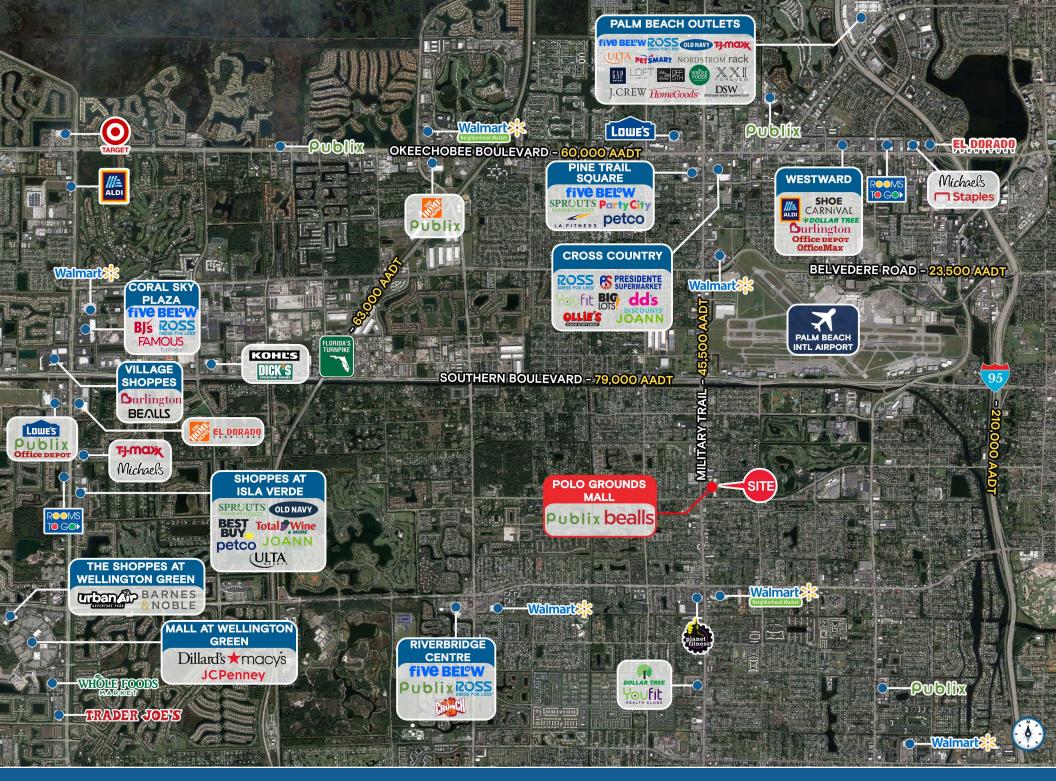

## POLO GROUNDS MALL

926 S Military Trail, West Palm Beach, FL 33015

EXCELLENT EXPOSURE AT THE SIGNALIZED INTERSECTION
OF MILITARY TRAIL AND SUMMIT BOULEVARD

**EXCLUSIVE RETAIL LEASING** 

KATZ & ASSOCIATES

## **HIGHLIGHTS**

- ±1,280 SF, ±1,472 SF & ±1,963 SF available
- Anchored by Publix beals and
- 70,000 vehicles per day at signalized intersection with excellent access
- Population of over 150,000 within 3 miles
- National co-tenancy with: AT&T PAPAJOHNS

| 816     | Bealls          | 940-5  | Star Liquors         | 952 | 1,963 SF Available June 2025 | 888   | La Brasa                  |
|---------|-----------------|--------|----------------------|-----|------------------------------|-------|---------------------------|
| 818     | USPS            | 940-7  | AT&T                 | 956 | Sage Dental                  | 832   | 1,280 SF Coming Available |
| 900-904 | Five Below      | 940-8  | Mercedes Jewelry     | 958 | Golden Krust                 | 830-A | 1,472 SF Available        |
| 926     | Publix          | 940-9  | China Queen          | 850 | Bill's Barbershop            | 830-B | Wing Stop                 |
| 940-2   | Diva Nails      | 940-10 | Papa Johns           | 860 | Xenia Salon                  |       |                           |
| 940-3   | T-Mobile        | 940-11 | Jordan's VIP Med Spa | 992 | Polo Grounds Laundry         |       |                           |
| 940-4   | Advance America | 944    | CMLA Medical Center  | 930 | Chase Bank                   |       |                           |