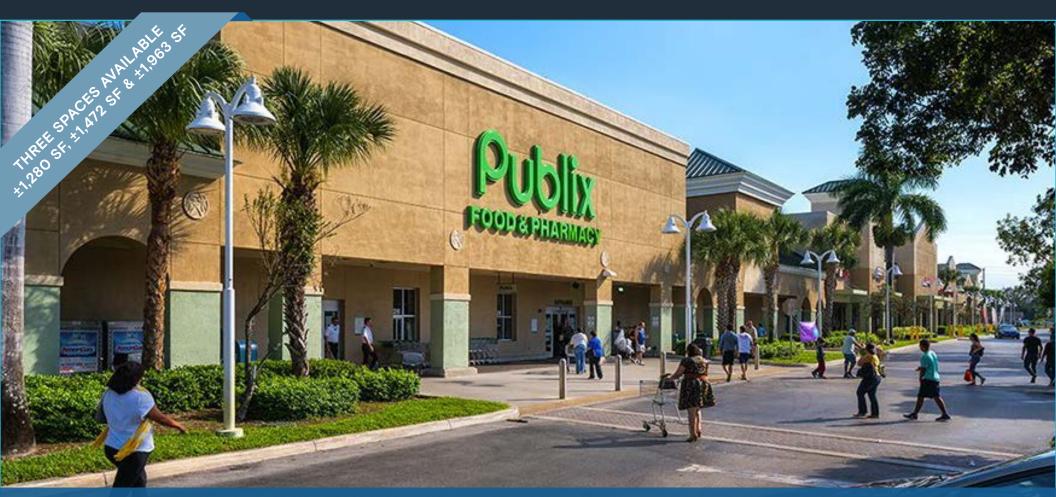

RETAIL SPACE FOR LEASE

## POLO GROUNDS MALL

926 S Military Trail, West Palm Beach, FL 33015

EXCELLENT EXPOSURE AT THE SIGNALIZED INTERSECTION
OF MILITARY TRAIL AND SUMMIT BOULEVARD

**EXCLUSIVE RETAIL LEASING** 

KATZ & ASSOCIATES

## **HIGHLIGHTS**

- ±1,280 SF, ±1,472 SF & ±1,963 SF available
- Anchored by Publix beals and
- 70,000 vehicles per day at signalized intersection with excellent access
- Population of over 150,000 within 3 miles
- National co-tenancy with: AT&T PAPAJOHNS