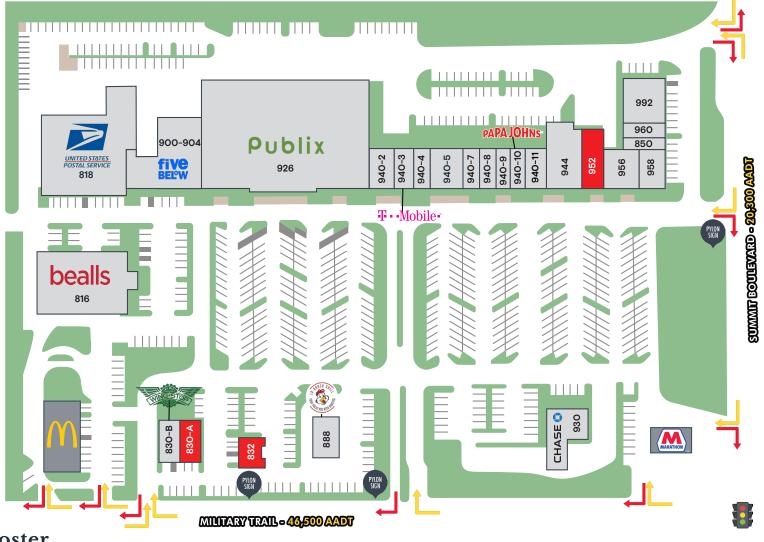

| 816     | Bealls          | 940-5  | Star Liquors         | 952 | 1,963 SF Available June 2025 | 888   | La Brasa                  |
|---------|-----------------|--------|----------------------|-----|------------------------------|-------|---------------------------|
| 818     | USPS            | 940-7  | AT&T                 | 956 | Sage Dental                  | 832   | 1,280 SF Coming Available |
| 900-904 | Five Below      | 940-8  | Mercedes Jewelry     | 958 | Golden Krust                 | 830-A | 1,472 SF Available        |
| 926     | Publix          | 940-9  | China Queen          | 850 | Bill's Barbershop            | 830-B | Wing Stop                 |
| 940-2   | Diva Nails      | 940-10 | Papa Johns           | 860 | Xenia Salon                  |       |                           |
| 940-3   | T-Mobile        | 940-11 | Jordan's VIP Med Spa | 992 | Polo Grounds Laundry         |       |                           |
| 940-4   | Advance America | 944    | CMLA Medical Center  | 930 | Chase Bank                   |       |                           |