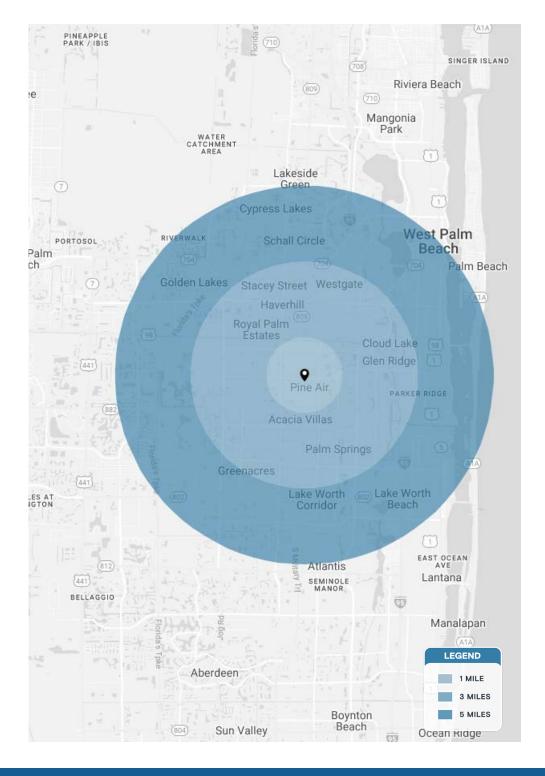

DEMOGRAPHICS

| IMILE                   | 3 MILES               | 5 MILES                                          |
|-------------------------|-----------------------|--------------------------------------------------|
| 18,600                  | 150,570               | 354,063                                          |
| 6,453                   | 51,941                | 135,881                                          |
| 14,718                  | 120,305               | 287,595                                          |
| \$68,285                | \$70,167              | \$74,953                                         |
|                         |                       |                                                  |
| 5 MINUTES               | 10 MINUTES            | 15 MINUTES                                       |
| <b>5 MINUTES</b> 51,431 | 10 MINUTES<br>185,702 | <b>15 MINUTES</b><br>381,991                     |
|                         |                       |                                                  |
| 51,431                  | 185,702               | 381,991                                          |
|                         | 6,453<br>14,718       | 18,600 150,570<br>6,453 51,941<br>14,718 120,305 |