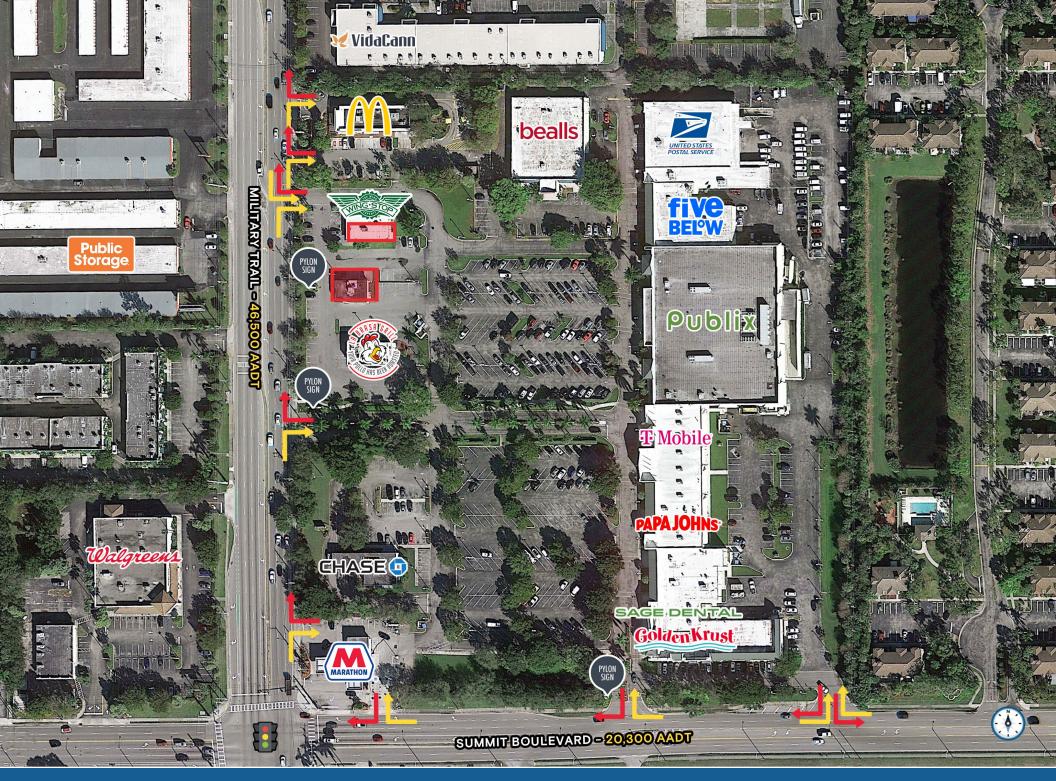

| 816     | Bealls          | 940-5  | Star Liquors         | 952 | 1,963 SF Available June 2025 | 888   | La Brasa                  |
|---------|-----------------|--------|----------------------|-----|------------------------------|-------|---------------------------|
| 818     | USPS            | 940-7  | AT&T                 | 956 | Sage Dental                  | 832   | 1,280 SF Coming Available |
| 900-904 | Five Below      | 940-8  | Mercedes Jewelry     | 958 | Golden Krust                 | 830-A | 1,472 SF Available        |
| 926     | Publix          | 940-9  | China Queen          | 850 | Bill's Barbershop            | 830-B | Wing Stop                 |
| 940-2   | Diva Nails      | 940-10 | Papa Johns           | 860 | Xenia Salon                  |       |                           |
| 940-3   | T-Mobile        | 940-11 | Jordan's VIP Med Spa | 992 | Polo Grounds Laundry         |       |                           |
| 940-4   | Advance America | 944    | CMLA Medical Center  | 930 | Chase Bank                   |       |                           |