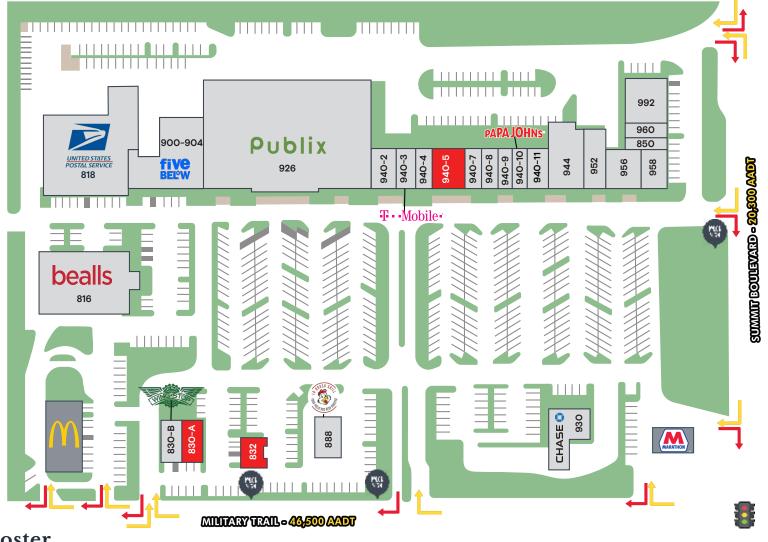

| 816     | Bealls          | 940-5  | 3,500 SF Available   | 952 | FTP Tax Solutions    | 888   | La Brasa                  |
|---------|-----------------|--------|----------------------|-----|----------------------|-------|---------------------------|
| 818     | USPS            | 940-7  | AT&T                 | 956 | Sage Dental          | 832   | 1,280 SF Coming Available |
| 900-904 | Five Below      | 940-8  | Mercedes Jewelry     | 958 | Golden Krust         | 830-A | 1,472 SF Available        |
| 926     | Publix          | 940-9  | China Queen          | 850 | Bill's Barbershop    | 830-B | Wing Stop                 |
| 940-2   | Diva Nails      | 940-10 | Papa Johns           | 860 | Xenia Salon          |       |                           |
| 940-3   | T-Mobile        | 940-11 | Jordan's VIP Med Spa | 992 | Polo Grounds Laundry |       |                           |
| 940-4   | Advance America | 944    | CMLA Medical Center  | 930 | Chase Bank           |       |                           |