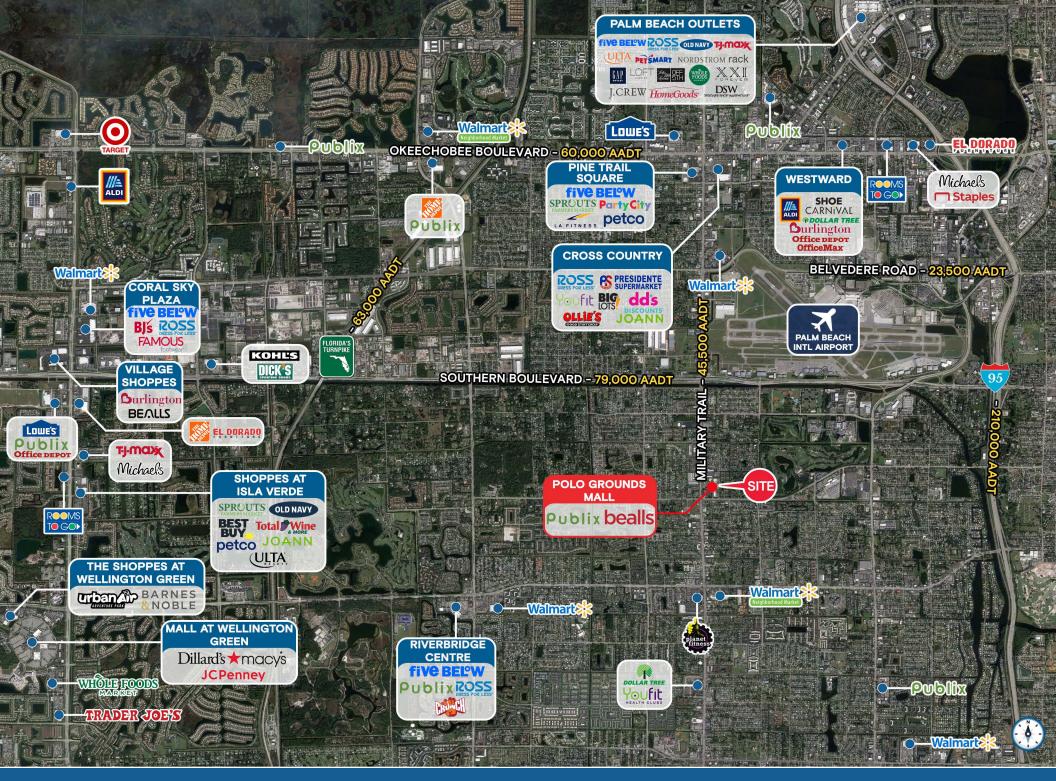

RETAIL SPACE FOR LEASE

## POLO GROUNDS MALL

926 S Military Trail, West Palm Beach, FL 33015

EXCELLENT EXPOSURE AT THE SIGNALIZED INTERSECTION OF MILITARY TRAIL AND SUMMIT BOULEVARD

**EXCLUSIVE RETAIL LEASING** 

KATZ & ASSOCIATES

## **HIGHLIGHTS**

- ±1,280 SF, ±1,472 SF, & ±3,500 SF available
- Anchored by Publix beals and
- 70,000 vehicles per day at signalized intersection with excellent access
- Population of over 150,000 within 3 miles
- National co-tenancy with: AT&T PAPAJOHNS

DEMOGRAPHICS

| IMILE                   | 3 MILES               | 5 MILES                                          |
|-------------------------|-----------------------|--------------------------------------------------|
| 18,600                  | 150,570               | 354,063                                          |
| 6,453                   | 51,941                | 135,881                                          |
| 14,718                  | 120,305               | 287,595                                          |
| \$68,285                | \$70,167              | \$74,953                                         |
|                         |                       |                                                  |
| 5 MINUTES               | 10 MINUTES            | 15 MINUTES                                       |
| <b>5 MINUTES</b> 51,431 | 10 MINUTES<br>185,702 | <b>15 MINUTES</b><br>381,991                     |
|                         |                       |                                                  |
| 51,431                  | 185,702               | 381,991                                          |
|                         | 6,453<br>14,718       | 18,600 150,570<br>6,453 51,941<br>14,718 120,305 |