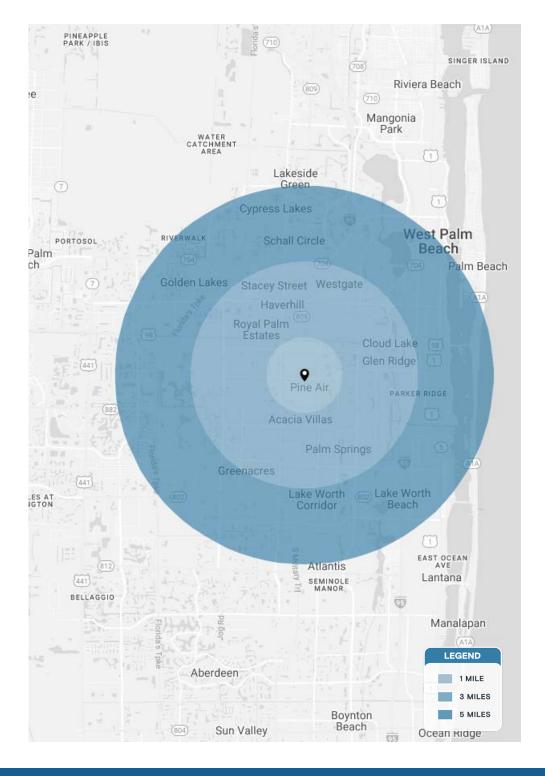

DEMOGRAPHICS

| IMILE                   | 3 MILES               | 5 MILES                                          |
|-------------------------|-----------------------|--------------------------------------------------|
| 18,600                  | 150,570               | 354,063                                          |
| 6,453                   | 51,941                | 135,881                                          |
| 14,718                  | 120,305               | 287,595                                          |
| \$68,285                | \$70,167              | \$74,953                                         |
|                         |                       |                                                  |
| 5 MINUTES               | 10 MINUTES            | 15 MINUTES                                       |
| <b>5 MINUTES</b> 51,431 | 10 MINUTES<br>185,702 | <b>15 MINUTES</b><br>381,991                     |
|                         |                       |                                                  |
| 51,431                  | 185,702               | 381,991                                          |
|                         | 6,453<br>14,718       | 18,600 150,570<br>6,453 51,941<br>14,718 120,305 |