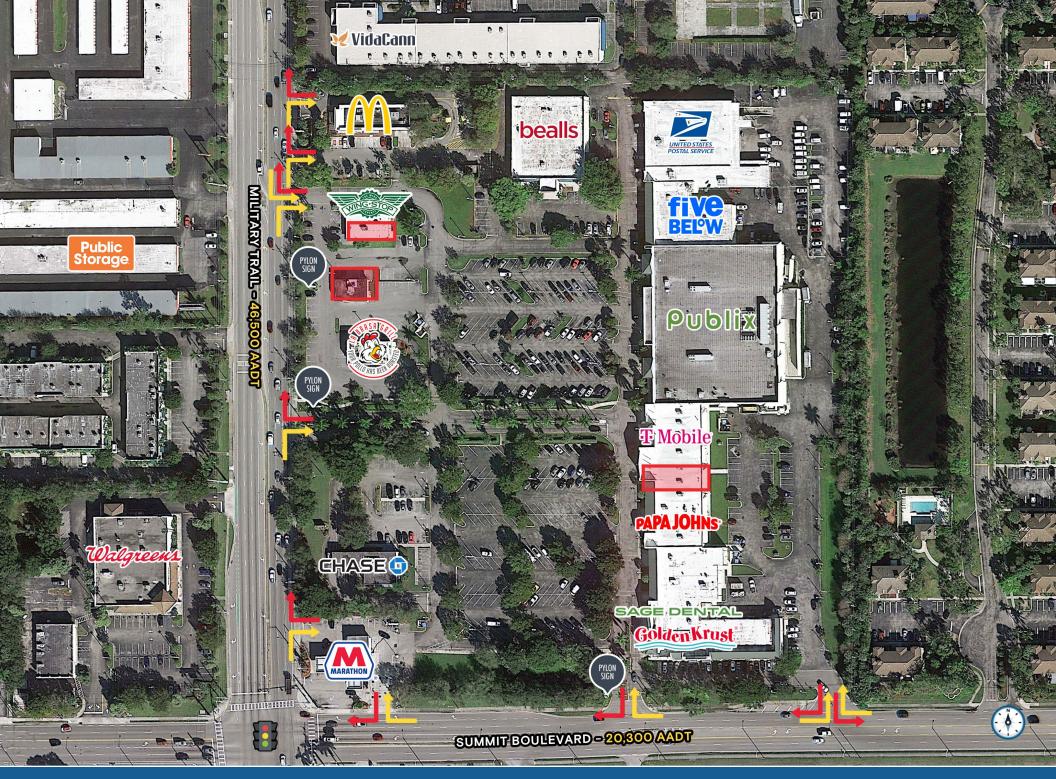

| 816     | Bealls          | 940-5  | 3,500 SF Available   | 952 | FTP Tax Solutions    | 888   | La Brasa                  |
|---------|-----------------|--------|----------------------|-----|----------------------|-------|---------------------------|
| 818     | USPS            | 940-7  | AT&T                 | 956 | Sage Dental          | 832   | 1,280 SF Coming Available |
| 900-904 | Five Below      | 940-8  | Mercedes Jewelry     | 958 | Golden Krust         | 830-A | 1,472 SF Available        |
| 926     | Publix          | 940-9  | China Queen          | 850 | Bill's Barbershop    | 830-B | Wing Stop                 |
| 940-2   | Diva Nails      | 940-10 | Papa Johns           | 860 | Xenia Salon          |       |                           |
| 940-3   | T-Mobile        | 940-11 | Jordan's VIP Med Spa | 992 | Polo Grounds Laundry |       |                           |
| 940-4   | Advance America | 944    | CMLA Medical Center  | 930 | Chase Bank           |       |                           |