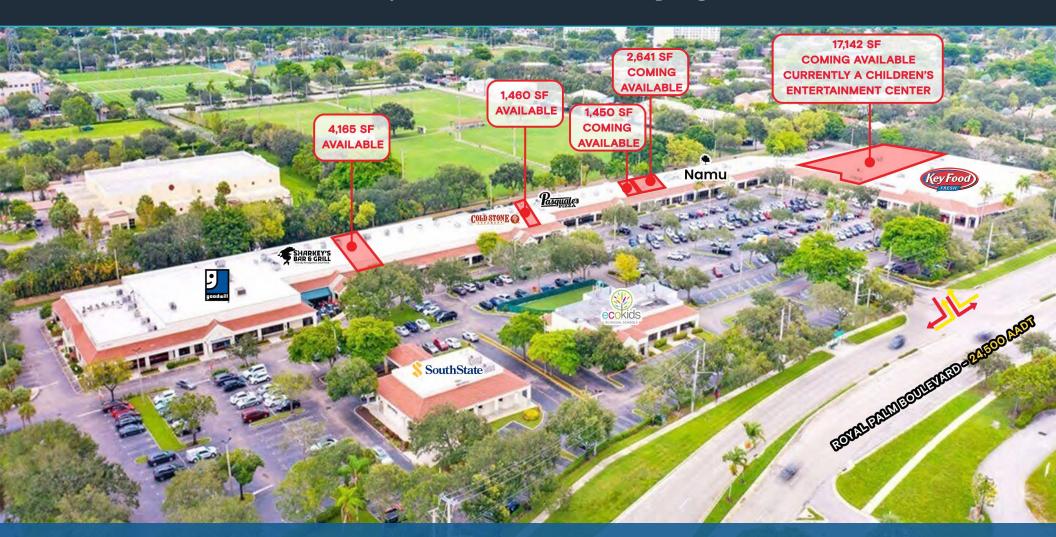

#### **HIGHLIGHTS**

- Located on the NEC of Royal Palm Boulevard and Coral Springs Drive in the heart of Coral Springs
- ±17,142 SF junior anchor box coming available currently a children's entertainment center
- Small shop space ranging from ±1,450 sf to ±4,165 SF
- Ample parking
- 339,425 population and over \$105,000 average HH income within a 5-mile radius

#### **Tenant Roster**

| 10379 C&T Laundry So  | olutions 922 SF   | 10353    | Royal Vet                | 1,710 SF | 10331   | Brady Insurance               | 1,175 SF | 10307   | American Tiger Martial Arts         | 3,393 SF  |
|-----------------------|-------------------|----------|--------------------------|----------|---------|-------------------------------|----------|---------|-------------------------------------|-----------|
| 10377 Diamond Liquo   | rs 906 SF         | 10351    | SDA Church               | 1,710 SF | 10329   | NC Barber Shop                | 1,175 SF | 10303   | Vida Worship Center                 | 3,525 SF  |
| 10375 Iglesia De Dios | 906 SF            | 10347    | Brian Snyder DDS         | 1,470 SF | 10327   | Personal Eyes                 | 1,175 SF | 10301-E | 3 Coming Available                  | 17,142 SF |
| 10373-71 Smoke Time   | 906 SF            | 10345    | LA Nails                 | 1,470 SF | 10325   | Coming Available              | 1,450 SF | 10301   | Key Foods                           | 26,536 SF |
| 10369 Goodwill        | 13,036 SF         | 10343    | Cold Stone               | 1,470 SF | 10323-2 | 1Coming Available             | 2,641 SF | 10299   | Patron Axteca Mexican<br>Restaurant | 3,326 SF  |
| 10365 GW Sharkeys     | 1,710 SF          | 10341    | Available                | 1,460 SF | 10319   | Latino Multi Services         | 996 SF   | PAD 1   | South State Bank                    | N/A       |
| 10361 GW Sharkeys (S  | Storage) 1,282 SF | 10339    | Chopsticks Asian Cuisine | 1,520 SF | 10313   | Namu                          | 1,645 SF | PAD 2   | Eco Kids                            | N/A       |
| 10359 Available       | 4,165 SF          | 10337-33 | 3Pasquale's Plzza        | 900 SF   | 10309   | Red Pepper Chinese<br>Cuisine | 1,468 SF |         |                                     |           |
|                       |                   |          |                          |          |         |                               |          |         |                                     |           |