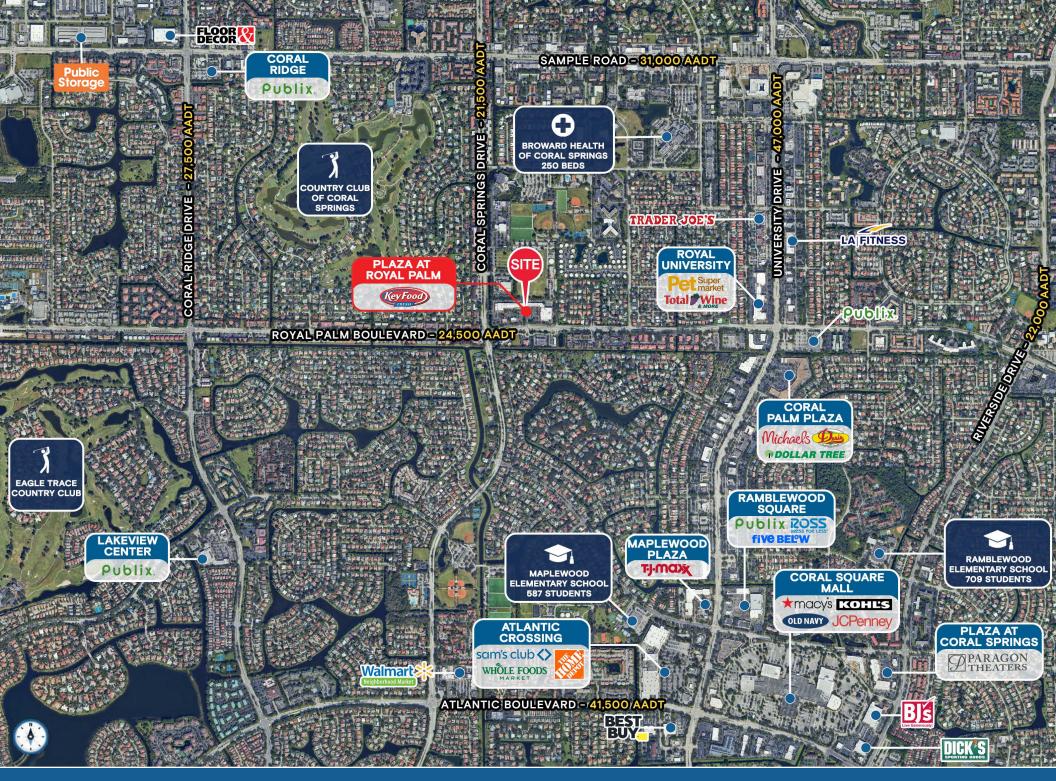

#### **HIGHLIGHTS**

- Located on the NEC of Royal Palm Boulevard and Coral Springs Drive in the heart of Coral Springs
- ±17,142 SF junior anchor box coming available currently a children's entertainment center
- Small shop space ranging from ±1,450 sf to ±4,165 SF
- Ample parking
- 339,425 population and over \$105,000 average HH income within a 5-mile radius