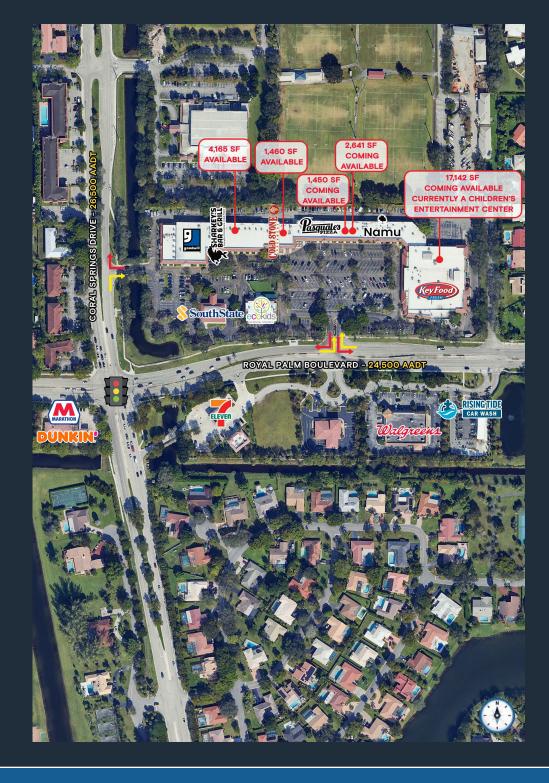

#### **HIGHLIGHTS**

- Located on the NEC of Royal Palm Boulevard and Coral Springs Drive in the heart of Coral Springs
- ±17,142 SF junior anchor box coming available currently a children's entertainment center
- Small shop space ranging from ±1,450 sf to ±4,165 SF
- Ample parking
- 339,425 population and over \$105,000 average HH income within a 5-mile radius

#### **Tenant Roster**

| 10379 C&T Laundry So  | olutions 922 SF   | 10353    | Royal Vet                | 1,710 SF | 10331   | Brady Insurance               | 1,175 SF | 10307   | American Tiger Martial Arts         | 3,393 SF  |
|-----------------------|-------------------|----------|--------------------------|----------|---------|-------------------------------|----------|---------|-------------------------------------|-----------|
| 10377 Diamond Liquo   | rs 906 SF         | 10351    | SDA Church               | 1,710 SF | 10329   | NC Barber Shop                | 1,175 SF | 10303   | Vida Worship Center                 | 3,525 SF  |
| 10375 Iglesia De Dios | 906 SF            | 10347    | Brian Snyder DDS         | 1,470 SF | 10327   | Personal Eyes                 | 1,175 SF | 10301-E | 3 Coming Available                  | 17,142 SF |
| 10373-71 Smoke Time   | 906 SF            | 10345    | LA Nails                 | 1,470 SF | 10325   | Coming Available              | 1,450 SF | 10301   | Key Foods                           | 26,536 SF |
| 10369 Goodwill        | 13,036 SF         | 10343    | Cold Stone               | 1,470 SF | 10323-2 | 1Coming Available             | 2,641 SF | 10299   | Patron Axteca Mexican<br>Restaurant | 3,326 SF  |
| 10365 GW Sharkeys     | 1,710 SF          | 10341    | Available                | 1,460 SF | 10319   | Latino Multi Services         | 996 SF   | PAD 1   | South State Bank                    | N/A       |
| 10361 GW Sharkeys (S  | Storage) 1,282 SF | 10339    | Chopsticks Asian Cuisine | 1,520 SF | 10313   | Namu                          | 1,645 SF | PAD 2   | Eco Kids                            | N/A       |
| 10359 Available       | 4,165 SF          | 10337-33 | 3Pasquale's Plzza        | 900 SF   | 10309   | Red Pepper Chinese<br>Cuisine | 1,468 SF |         |                                     |           |
|                       |                   |          |                          |          |         |                               |          |         |                                     |           |