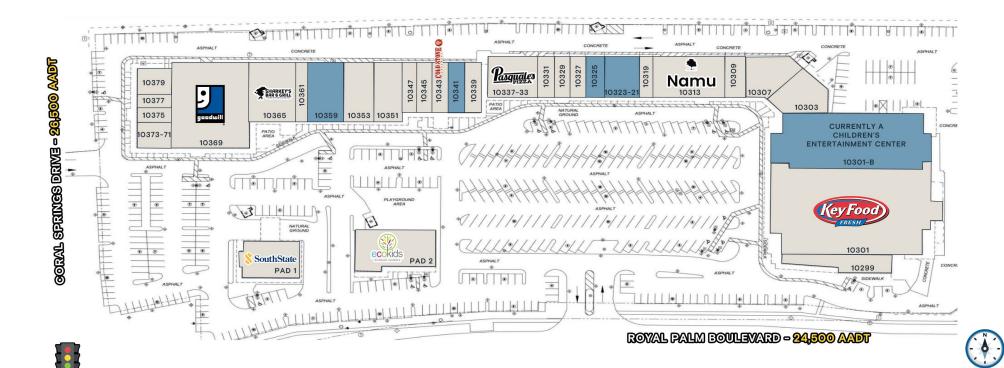

#### **Tenant Roster**

| 10379 C&T Laundry So  | olutions 922 SF   | 10353    | Royal Vet                | 1,710 SF | 10331   | Brady Insurance               | 1,175 SF | 10307   | American Tiger Martial Arts         | 3,393 SF  |
|-----------------------|-------------------|----------|--------------------------|----------|---------|-------------------------------|----------|---------|-------------------------------------|-----------|
| 10377 Diamond Liquo   | rs 906 SF         | 10351    | SDA Church               | 1,710 SF | 10329   | NC Barber Shop                | 1,175 SF | 10303   | Vida Worship Center                 | 3,525 SF  |
| 10375 Iglesia De Dios | 906 SF            | 10347    | Brian Snyder DDS         | 1,470 SF | 10327   | Personal Eyes                 | 1,175 SF | 10301-E | 3 Coming Available                  | 17,142 SF |
| 10373-71 Smoke Time   | 906 SF            | 10345    | LA Nails                 | 1,470 SF | 10325   | Coming Available              | 1,450 SF | 10301   | Key Foods                           | 26,536 SF |
| 10369 Goodwill        | 13,036 SF         | 10343    | Cold Stone               | 1,470 SF | 10323-2 | 1Coming Available             | 2,641 SF | 10299   | Patron Axteca Mexican<br>Restaurant | 3,326 SF  |
| 10365 GW Sharkeys     | 1,710 SF          | 10341    | Available                | 1,460 SF | 10319   | Latino Multi Services         | 996 SF   | PAD 1   | South State Bank                    | N/A       |
| 10361 GW Sharkeys (S  | Storage) 1,282 SF | 10339    | Chopsticks Asian Cuisine | 1,520 SF | 10313   | Namu                          | 1,645 SF | PAD 2   | Eco Kids                            | N/A       |
| 10359 Available       | 4,165 SF          | 10337-33 | 3Pasquale's Plzza        | 900 SF   | 10309   | Red Pepper Chinese<br>Cuisine | 1,468 SF |         |                                     |           |
|                       |                   |          |                          |          |         |                               |          |         |                                     |           |