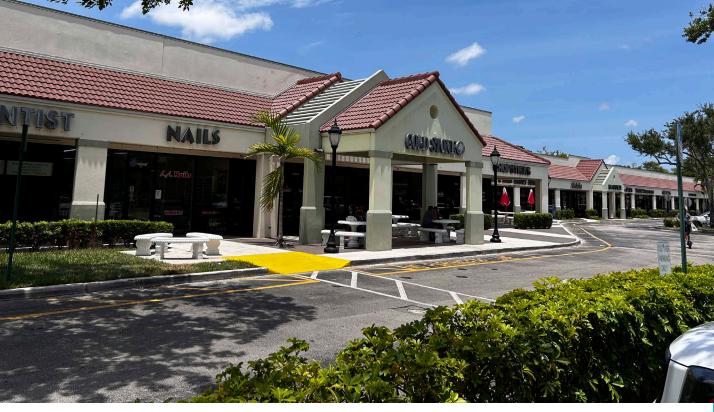

## **Property Overview**

#### **HIGHLIGHTS**

- Located on the NEC of Royal Palm Boulevard and Coral Springs Drive in the heart of Coral Springs
- ±17,142 SF junior anchor box coming available currently a children's entertainment center
- Small shop space ranging from ±1,450 sf to ±4,165 SF
- Ample parking
- 339,425 population and over \$105,000 average HH income within a 5-mile radius