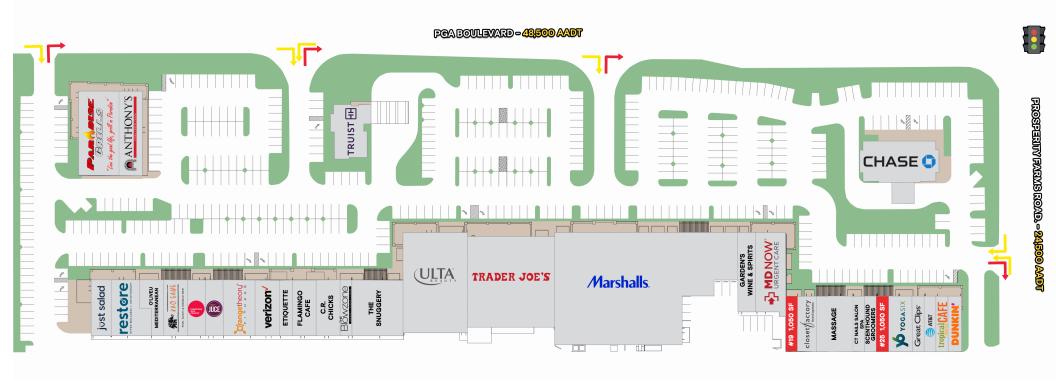

### **Tenant Roster**

| 1 | Just Salad             | 1,700 SF | 10 | Flamingo Cafe          | 2,100 SF  | 19    | Available            | 1,050 SF | 29   | Tropical Smoothie Cafe    | 1,050 SF    |
|---|------------------------|----------|----|------------------------|-----------|-------|----------------------|----------|------|---------------------------|-------------|
| 2 | Restore Hyper Wellness | 3,000 SF | 11 | C R Chicks             | 2,100 SF  | 20    | Closet Factory       | 1,750 SF | 30   | Dunkin' Donuts            | 1,050 SF    |
| 3 | Olive U                | 1,600 SF | 12 | The Blow Zone          | 1,050 SF  | 21-22 | Dragon Spa & Massage | 3,150 SF | OP1  | Chase Bank                | 9,740 SF    |
| 4 | Kao Gang               | 2,100 SF | 13 | The Snuggery           | 4,300 SF  | 23    | C T Nails            | 1,050 SF | OP2  | Truist Bank               | 2,915 SF    |
| 5 | European Wax Center    | 1,575 SF | 14 | Ulta Beauty            | 10,085 SF | 24    | Scenthound Groomers  | 1,050 SF | OP3A | Anthony's Coal Fired Pizz | za 3,119 SF |
| 6 | Raw Juce               | 1,575 SF | 15 | Trader Joe's           | 12,509 SF | 25    | Available            | 1,050 SF | OP3B | Paradise Grill            | 5,322 SF    |
| 7 | Orangetheory Fitness   | 2,800 SF | 16 | Marshalls              | 27,509 SF | 26    | Yoga Six             | 2,100 SF |      |                           |             |
| 8 | Verizon                | 2,240 SF | 17 | Gardens Wine & Spirits | 1,500 SF  | 27    | Great Clips          | 1,050 SF |      |                           |             |
| 9 | Etiquette Boutique     | 1,050 SF | 18 | MD Now Urgent Care     | 4,500 SF  | 28    | AT&T                 | 1,050 SF |      |                           |             |
|   |                        |          |    |                        |           |       |                      |          |      |                           |             |