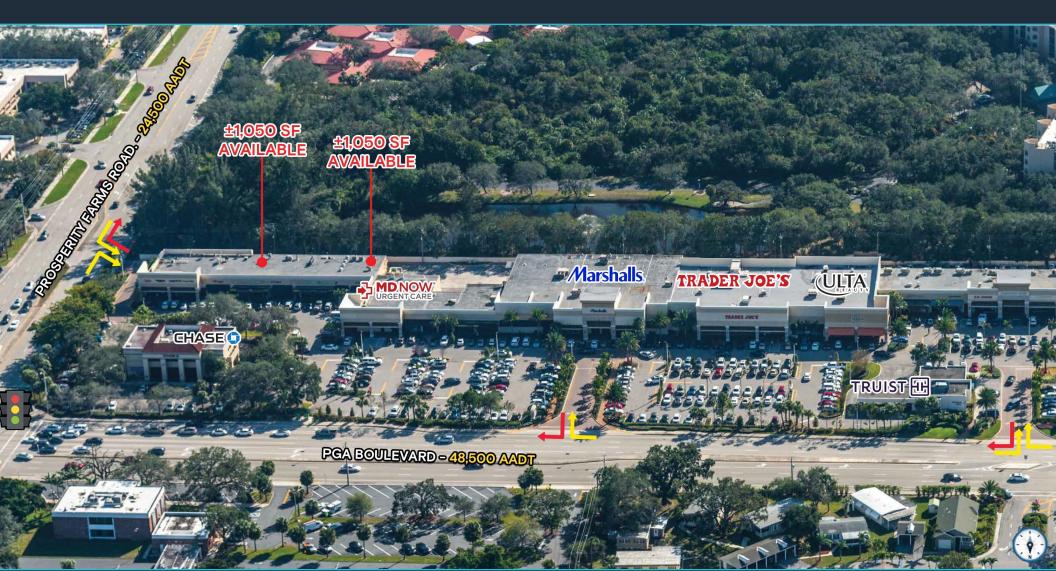

#### **HIGHLIGHTS**

- Two ±1,050 SF spaces available 2<sup>nd</sup> Generation Dry Retail
- Located in affluent Palm Beach Gardens, this dominant retail center is the home to many of the nation's most upscale and exclusive residential communities
- Just signed Yoga Six, AT&T, Restore Hyper Wellness, and Scenthound Groomers opening soon
- Complete renovation in 2014/2015
- Anchored by: Marshalls, TRADER JOE'S ULTA
- 1,100' of street frontage on PGA Boulevard and 206' on Prosperity Farms Road
- ±48,500 cars per day pass the site on PGA Boulevard