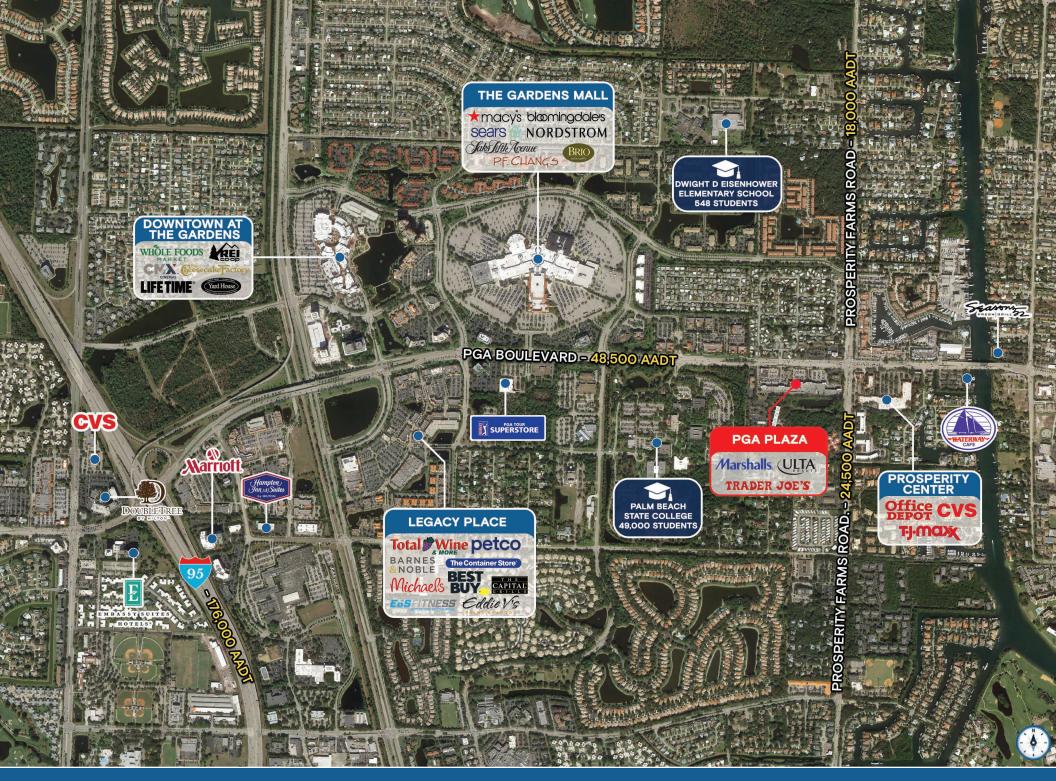

#### **HIGHLIGHTS**

- Two ±1,050 SF spaces available 2<sup>nd</sup> Generation Dry Retail
- Located in affluent Palm Beach Gardens, this dominant retail center is the home to many of the nation's most upscale and exclusive residential communities
- Just signed Yoga Six, AT&T, Restore Hyper Wellness, and Scenthound Groomers opening soon
- Complete renovation in 2014/2015
- Anchored by: Marshalls, TRADER JOE'S ULTA
- 1,100' of street frontage on PGA Boulevard and 206' on Prosperity Farms Road
- ±48,500 cars per day pass the site on PGA Boulevard