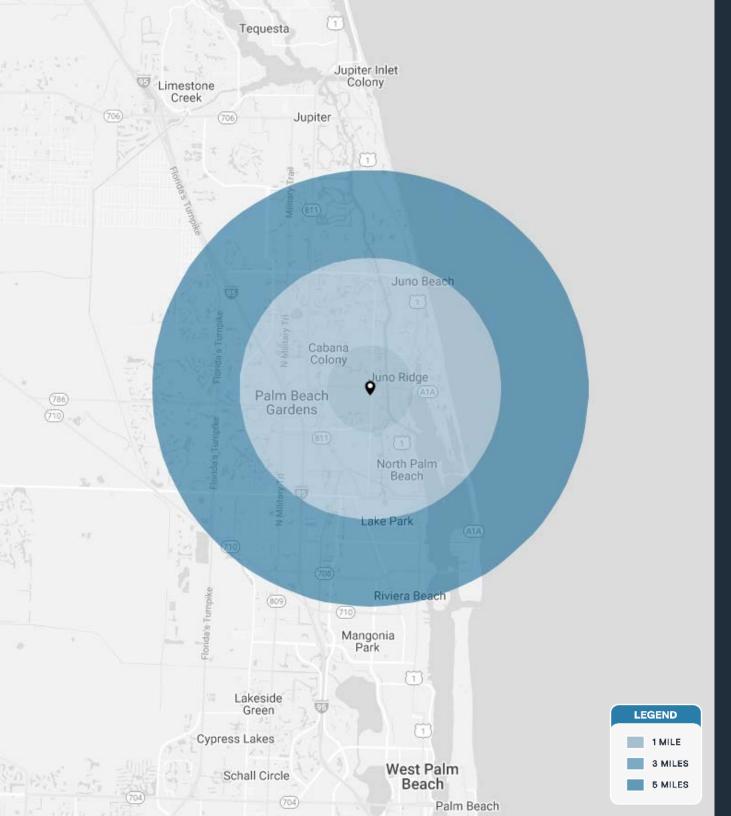

| DEMOGRAPHICS          | 1 MILE           | 3 MILES              | 5 MILES                   |  |
|-----------------------|------------------|----------------------|---------------------------|--|
| POPULATION            | 10,588           | 68,563               | 154,362                   |  |
| HOUSEHOLDS            | 5,152            | 31,491               | 67,990                    |  |
| EMPLOYEES             | 9,398            | 59,345               | 131,883                   |  |
| AVERAGE HH INCOME     | \$136,317        | \$158,673            | \$151,374                 |  |
|                       |                  |                      |                           |  |
|                       | 5 MINUTES        | 10 MINUTES           | 15 MINUTES                |  |
| POPULATION            | 5 MINUTES 30,097 | 10 MINUTES<br>89,478 | <b>15 MINUTES</b> 186,507 |  |
| POPULATION HOUSEHOLDS |                  |                      |                           |  |
|                       | 30,097           | 89,478               | 186,507                   |  |