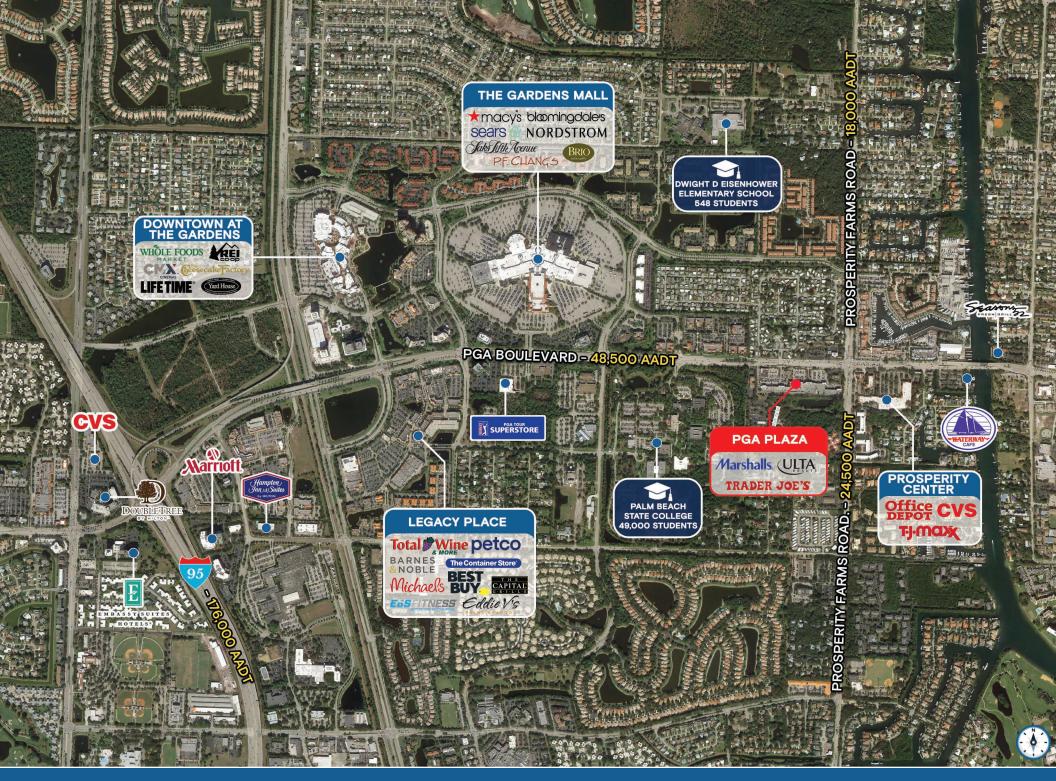

#### **HIGHLIGHTS**

- Two ±1,050 SF spaces available 2<sup>nd</sup> Generation Dry Retail
- Located in affluent Palm Beach Gardens, this dominant retail center is the home to many of the nation's most upscale and exclusive residential communities
- Just signed Yoga Six, AT&T, Restore Hyper Wellness, and Scenthound Groomers opening soon
- Complete renovation in 2014/2015
- Anchored by: Marshalls, TRADER JOE'S ULTA
- 1,100' of street frontage on PGA Boulevard and 206' on Prosperity Farms Road
- ±48,500 cars per day pass the site on PGA Boulevard

#### **Tenant Roster**

| 1 | Just Salad             | 1,700 SF | 10 | Flamingo Cafe          | 2,100 SF  | 19    | Available            | 1,050 SF | 29   | Tropical Smoothie Cafe   | 1,050 SF    |
|---|------------------------|----------|----|------------------------|-----------|-------|----------------------|----------|------|--------------------------|-------------|
| 2 | Restore Hyper Wellness | 3,000 SF | 11 | C R Chicks             | 2,100 SF  | 20    | Closet Factory       | 1,750 SF | 30   | Dunkin' Donuts           | 1,050 SF    |
| 3 | Olive U                | 1,600 SF | 12 | The Blow Zone          | 1,050 SF  | 21-22 | Dragon Spa & Massage | 3,150 SF | OP1  | Chase Bank               | 9,740 SF    |
| 4 | Kao Gang               | 2,100 SF | 13 | The Snuggery           | 4,300 SF  | 23    | C T Nails            | 1,050 SF | OP2  | Truist Bank              | 2,915 SF    |
| 5 | European Wax Center    | 1,575 SF | 14 | Ulta Beauty            | 10,085 SF | 24    | Scenthound Groomers  | 1,050 SF | OP3A | Anthony's Coal Fired Piz | za 3,119 SF |
| 6 | Raw Juce               | 1,575 SF | 15 | Trader Joe's           | 12,509 SF | 25    | Available            | 1,050 SF | OP3B | Paradise Grill           | 5,322 SF    |
| 7 | Orangetheory Fitness   | 2,800 SF | 16 | Marshalls              | 27,509 SF | 26    | Yoga Six             | 2,100 SF |      |                          |             |
| 8 | Verizon                | 2,240 SF | 17 | Gardens Wine & Spirits | 1,500 SF  | 27    | Great Clips          | 1,050 SF |      |                          |             |
| 9 | Etiquette Boutique     | 1,050 SF | 18 | MD Now Urgent Care     | 4,500 SF  | 28    | AT&T                 | 1,050 SF |      |                          |             |
|   |                        |          |    |                        |           |       |                      |          |      |                          |             |