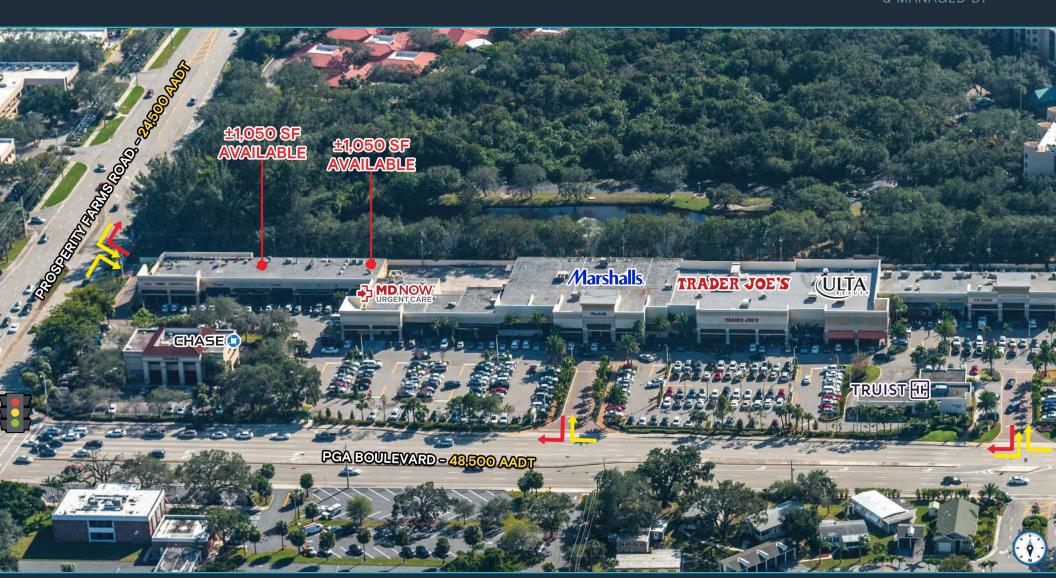

#### **HIGHLIGHTS**

- Two ±1,050 SF spaces available 2<sup>nd</sup> Generation Dry Retail
- Located in affluent Palm Beach Gardens, this dominant retail center is the home to many of the nation's most upscale and exclusive residential communities
- Just signed Yoga Six, AT&T, Restore Hyper Wellness, and Scenthound Groomers opening soon
- Complete renovation in 2014/2015
- Anchored by: Marshalls, TRADER JOE'S ULTA
- 1,100' of street frontage on PGA Boulevard and 206' on Prosperity Farms Road
- ±48,500 cars per day pass the site on PGA Boulevard

#### **Tenant Roster**

| 1 | Just Salad             | 1,700 SF | 10 | Flamingo Cafe          | 2,100 SF  | 19    | Available            | 1,050 SF | 29   | Tropical Smoothie Cafe   | 1,050 SF    |
|---|------------------------|----------|----|------------------------|-----------|-------|----------------------|----------|------|--------------------------|-------------|
| 2 | Restore Hyper Wellness | 3,000 SF | 11 | C R Chicks             | 2,100 SF  | 20    | Closet Factory       | 1,750 SF | 30   | Dunkin' Donuts           | 1,050 SF    |
| 3 | Olive U                | 1,600 SF | 12 | The Blow Zone          | 1,050 SF  | 21-22 | Dragon Spa & Massage | 3,150 SF | OP1  | Chase Bank               | 9,740 SF    |
| 4 | Kao Gang               | 2,100 SF | 13 | The Snuggery           | 4,300 SF  | 23    | C T Nails            | 1,050 SF | OP2  | Truist Bank              | 2,915 SF    |
| 5 | European Wax Center    | 1,575 SF | 14 | Ulta Beauty            | 10,085 SF | 24    | Scenthound Groomers  | 1,050 SF | OP3A | Anthony's Coal Fired Piz | za 3,119 SF |
| 6 | Raw Juce               | 1,575 SF | 15 | Trader Joe's           | 12,509 SF | 25    | Available            | 1,050 SF | OP3B | Paradise Grill           | 5,322 SF    |
| 7 | Orangetheory Fitness   | 2,800 SF | 16 | Marshalls              | 27,509 SF | 26    | Yoga Six             | 2,100 SF |      |                          |             |
| 8 | Verizon                | 2,240 SF | 17 | Gardens Wine & Spirits | 1,500 SF  | 27    | Great Clips          | 1,050 SF |      |                          |             |
| 9 | Etiquette Boutique     | 1,050 SF | 18 | MD Now Urgent Care     | 4,500 SF  | 28    | AT&T                 | 1,050 SF |      |                          |             |
|   |                        |          |    |                        |           |       |                      |          |      |                          |             |