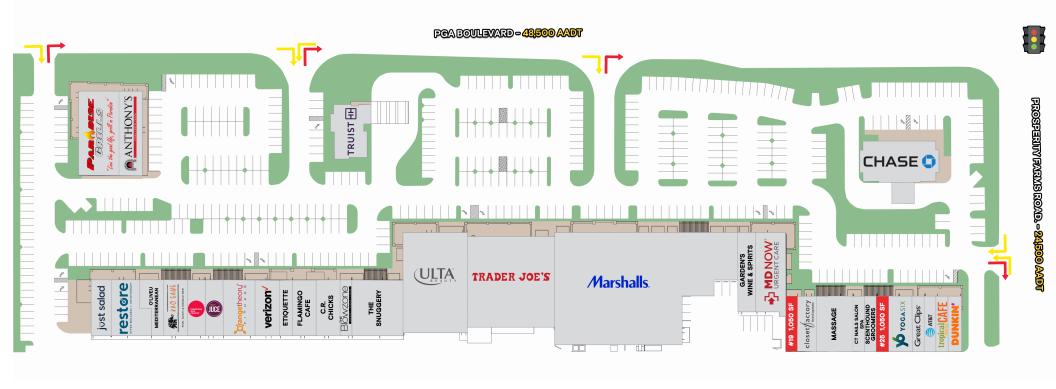

#### **Tenant Roster**

| 1 | Just Salad             | 1,700 SF | 10 | Flamingo Cafe          | 2,100 SF  | 19    | Available            | 1,050 SF | 29   | Tropical Smoothie Cafe   | 1,050 SF    |
|---|------------------------|----------|----|------------------------|-----------|-------|----------------------|----------|------|--------------------------|-------------|
| 2 | Restore Hyper Wellness | 3,000 SF | 11 | C R Chicks             | 2,100 SF  | 20    | Closet Factory       | 1,750 SF | 30   | Dunkin' Donuts           | 1,050 SF    |
| 3 | Olive U                | 1,600 SF | 12 | The Blow Zone          | 1,050 SF  | 21-22 | Dragon Spa & Massage | 3,150 SF | OP1  | Chase Bank               | 9,740 SF    |
| 4 | Kao Gang               | 2,100 SF | 13 | The Snuggery           | 4,300 SF  | 23    | C T Nails            | 1,050 SF | OP2  | Truist Bank              | 2,915 SF    |
| 5 | European Wax Center    | 1,575 SF | 14 | Ulta Beauty            | 10,085 SF | 24    | Scenthound Groomers  | 1,050 SF | OP3A | Anthony's Coal Fired Piz | za 3,119 SF |
| 6 | Raw Juce               | 1,575 SF | 15 | Trader Joe's           | 12,509 SF | 25    | Available            | 1,050 SF | OP3B | Paradise Grill           | 5,322 SF    |
| 7 | Orangetheory Fitness   | 2,800 SF | 16 | Marshalls              | 27,509 SF | 26    | Yoga Six             | 2,100 SF |      |                          |             |
| 8 | Verizon                | 2,240 SF | 17 | Gardens Wine & Spirits | 1,500 SF  | 27    | Great Clips          | 1,050 SF |      |                          |             |
| 9 | Etiquette Boutique     | 1,050 SF | 18 | MD Now Urgent Care     | 4,500 SF  | 28    | AT&T                 | 1,050 SF |      |                          |             |
|   |                        |          |    |                        |           |       |                      |          |      |                          |             |