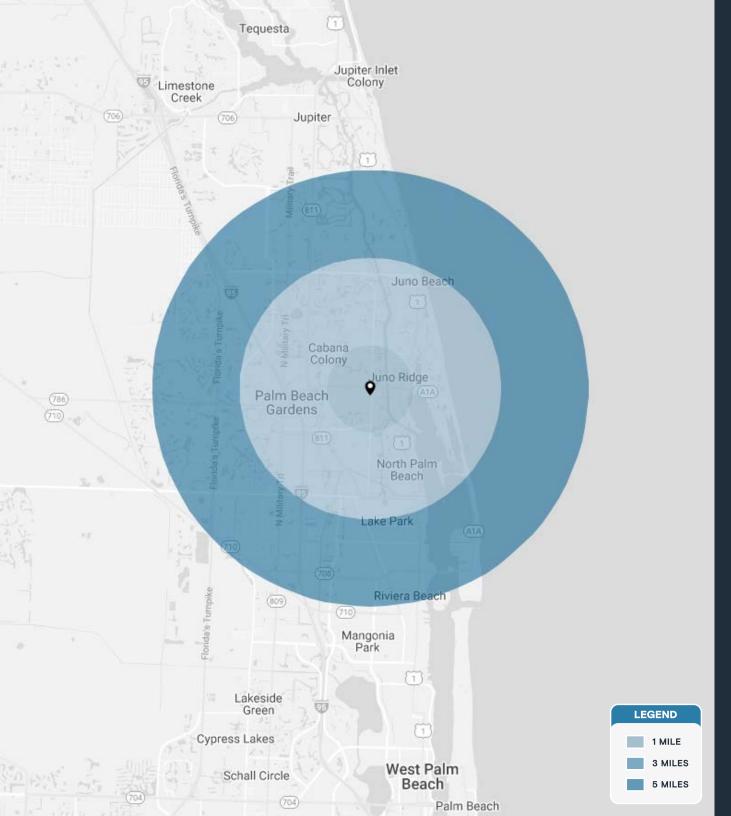

| DEMOGRAPHICS          | 1 MILE           | 3 MILES              | 5 MILES                        |  |
|-----------------------|------------------|----------------------|--------------------------------|--|
| POPULATION            | 10,588           | 68,563               | 154,362                        |  |
| HOUSEHOLDS            | 5,152            | 31,491               | 67,990<br>131,883<br>\$151,374 |  |
| EMPLOYEES             | 9,398            | 59,345               |                                |  |
| AVERAGE HH INCOME     | \$136,317        | \$158,673            |                                |  |
|                       |                  |                      |                                |  |
|                       | 5 MINUTES        | 10 MINUTES           | 15 MINUTES                     |  |
| POPULATION            | 5 MINUTES 30,097 | 10 MINUTES<br>89,478 | <b>15 MINUTES</b> 186,507      |  |
| POPULATION HOUSEHOLDS |                  |                      |                                |  |
|                       | 30,097           | 89,478               | 186,507                        |  |