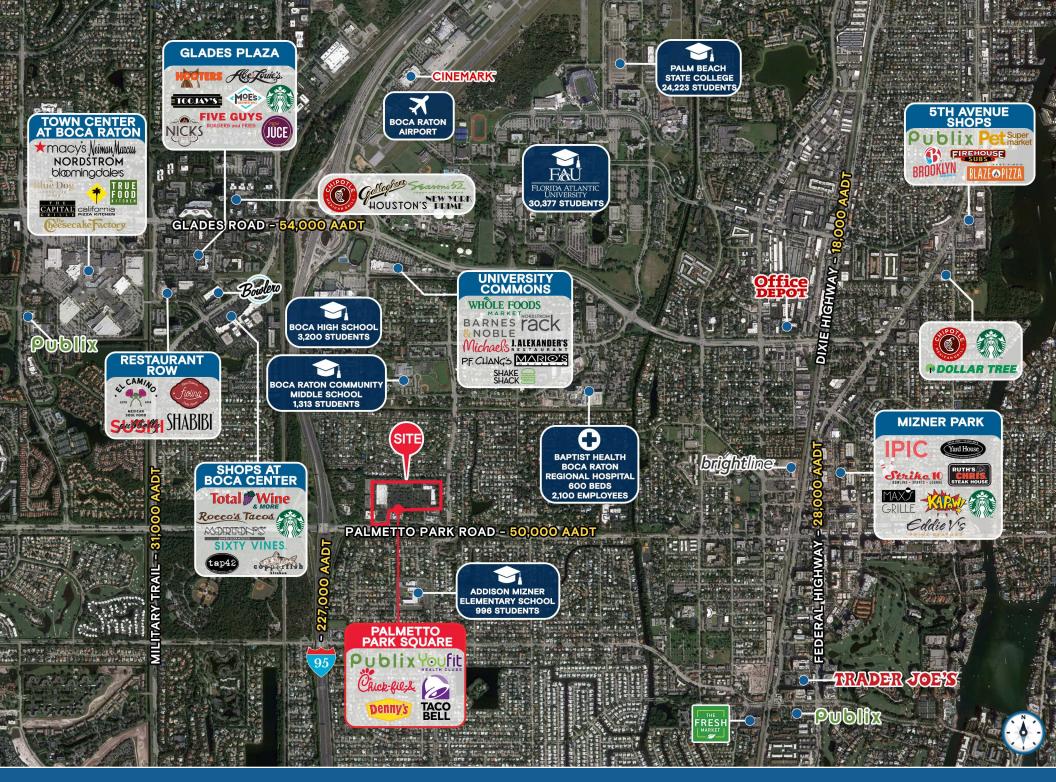

# PALMETTO PARK SQUARE

PROPERTY OWNER

1339-1401 W Palmetto Park Road, Boca Raton, FL

UP TO ±100,000 SF ANCHOR SPACES & OUTPARCEL AVAILABLE

**EXCLUSIVE RETAIL LEASING** 

KATZ & ASSOCIATES

RETAIL REAL ESTATE ADVISORS

### **HIGHLIGHTS**

- Palmetto Park Square is a ±195,000 SF shopping center anchored by a brand new Publix that will undergo a complete redevelopment in 2025
- ±1,000 ±100,000 SF available
- Outparcel available; ±1,500-±5,000 SF. BTS or ground lease available
- Located at I-95 and Palmetto Park Road in the heart of beautiful Boca Raton
- · Over 50,000 vehicles per day on Palmetto Park Road
- Over 110,000 people in a 3 mile radius with income over \$140,000
- Join a new Publix Chick-fill-L

### **Tenant Roster**

| 1277  | Chick-fil-A             | 1289    | Vet Care           | 1307    | Boca Medical Supply     | 1353    | Dr. Paul A. Sommer       | 1383-89 | Keke's Breakfast Cafe       |
|-------|-------------------------|---------|--------------------|---------|-------------------------|---------|--------------------------|---------|-----------------------------|
| 1279  | US Post Office          | 1291    | Wonder Nails       | 1309    | YouFit Health Club      | 1355    | Curtis & Curtis Jewelers | 1391    | Raymond Bocksel, DDS        |
| 1281  | 1,500 SF Available      | 1293    | 1,300 SF Available | 1339    | Publix                  | 1357-63 | Hallmark                 | 1393    | Paw Depot                   |
| 1283  | Millennium Martial Arts | 1295-97 | 3,250 SF Available | 1341    | 989 SF Available        | 1365    | Paolo's of Boca          | 1395    | Love My Puppy               |
| 1285  | China 1                 | 1299    | Available          | 1345    | Sovereign Asian Kitchen | 1366-67 | Bella Lash & Beauty      | 1401    | 10,000-100,000 SF Available |
| 1285A | Star Wine & Spirits     | 1301    | Pinch-A-Penny      | 1347-49 | Today's Hair & Nails    | 1369    | Regal Decor & Paint      | 1361    | Taco Bell                   |
| 1287  | American Group Photo    | 1305    | Mathnasium         | 1351    | Backstage Music         | 1377-81 | The Soccer Store         | 1371    | TD Bank                     |
|       |                         |         |                    |         |                         |         |                          |         |                             |