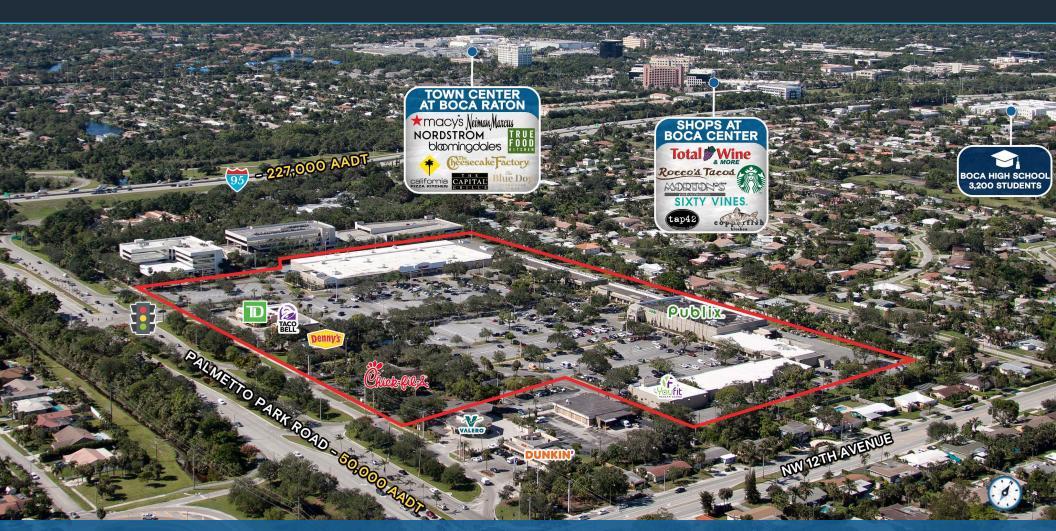

### **HIGHLIGHTS**

- Palmetto Park Square is a ±195,000 SF shopping center anchored by a brand new Publix that will undergo a complete redevelopment in 2025
- ±1,000 ±100,000 SF available
- Outparcel available; ±1,500-±5,000 SF. BTS or ground lease available
- Located at I-95 and Palmetto Park Road in the heart of beautiful Boca Raton
- · Over 50,000 vehicles per day on Palmetto Park Road
- Over 110,000 people in a 3 mile radius with income over \$140,000
- Join a new Publix Chick-fill-L