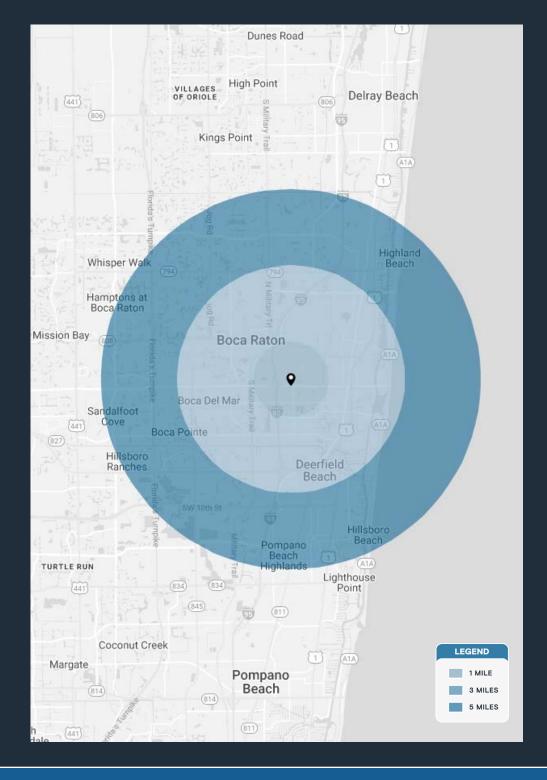

| DEMOGRAPHICS          | 1 MILE                  | 3 MILES    | 5 MILES                      |
|-----------------------|-------------------------|------------|------------------------------|
| POPULATION            | 12,371                  | 110,458    | 255,813                      |
| HOUSEHOLDS            | 4,652                   | 47,038     | 113,820                      |
| EMPLOYEES             | 10,254                  | 94,948     | 220,475                      |
| AVERAGE HH INCOME     | \$147,011               | \$140,672  | \$124,161                    |
|                       |                         |            |                              |
|                       | 5 MINUTES               | 10 MINUTES | 15 MINUTES                   |
| POPULATION            | <b>5 MINUTES</b> 41,989 | 10 MINUTES | <b>15 MINUTES</b><br>342,131 |
| POPULATION HOUSEHOLDS |                         |            |                              |
|                       | 41,989                  | 167,486    | 342,131                      |