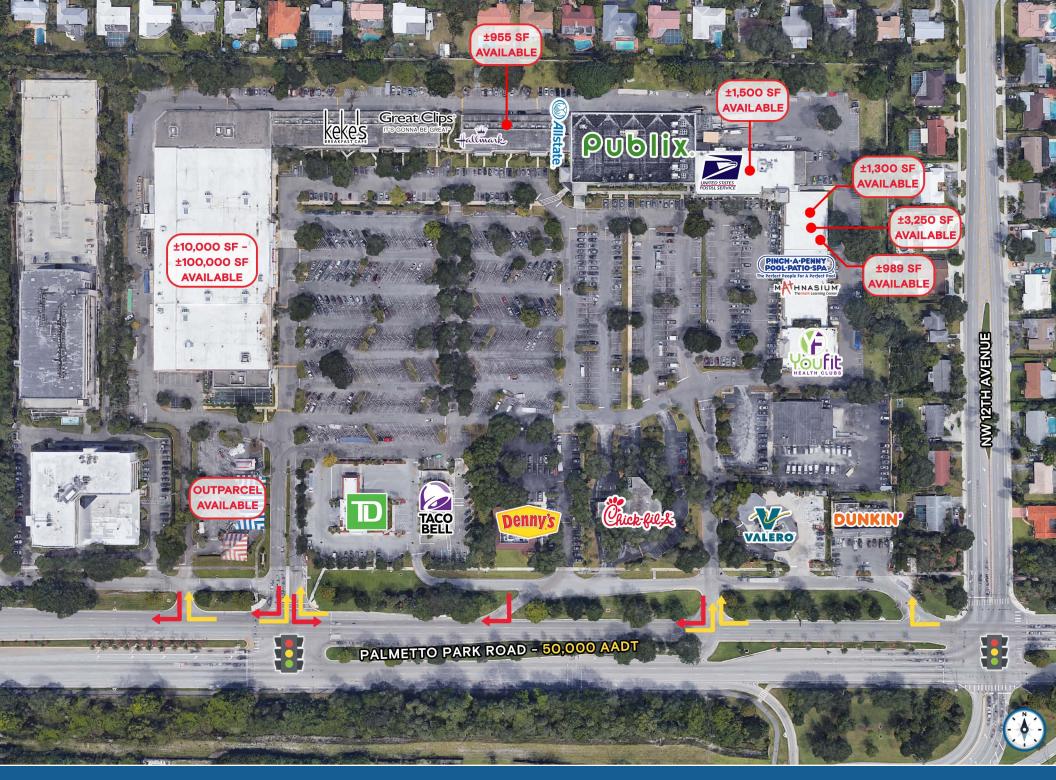

### **Tenant Roster**

| 1277  | Chick-fil-A             | 1289    | Vet Care           | 1307    | Boca Medical Supply     | 1353    | Dr. Paul A. Sommer       | 1383-89 | Keke's Breakfast Cafe       |
|-------|-------------------------|---------|--------------------|---------|-------------------------|---------|--------------------------|---------|-----------------------------|
| 1279  | US Post Office          | 1291    | Wonder Nails       | 1309    | YouFit Health Club      | 1355    | Curtis & Curtis Jewelers | 1391    | Raymond Bocksel, DDS        |
| 1281  | 1,500 SF Available      | 1293    | 1,300 SF Available | 1339    | Publix                  | 1357-63 | Hallmark                 | 1393    | Paw Depot                   |
| 1283  | Millennium Martial Arts | 1295-97 | 3,250 SF Available | 1341    | 989 SF Available        | 1365    | Paolo's of Boca          | 1395    | Love My Puppy               |
| 1285  | China 1                 | 1299    | Available          | 1345    | Sovereign Asian Kitchen | 1366-67 | Bella Lash & Beauty      | 1401    | 10,000-100,000 SF Available |
| 1285A | Star Wine & Spirits     | 1301    | Pinch-A-Penny      | 1347-49 | Today's Hair & Nails    | 1369    | Regal Decor & Paint      | 1361    | Taco Bell                   |
| 1287  | American Group Photo    | 1305    | Mathnasium         | 1351    | Backstage Music         | 1377-81 | The Soccer Store         | 1371    | TD Bank                     |
|       |                         |         |                    |         |                         |         |                          |         |                             |