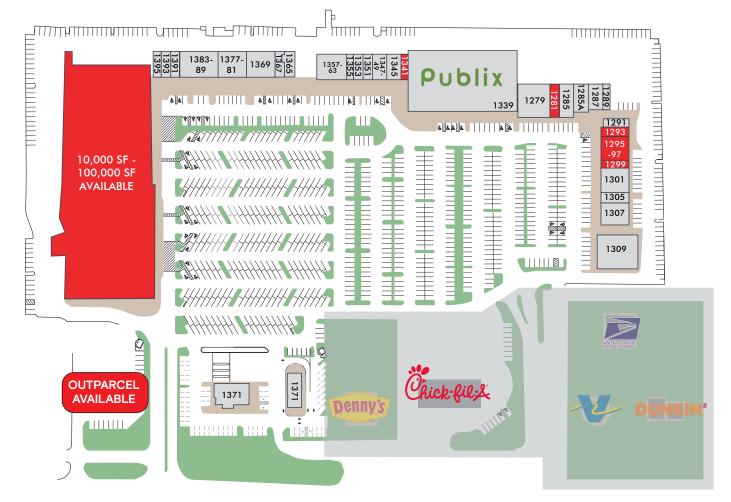

### **Tenant Roster**

| 1277  | Chick-fil-A             | 1289    | Vet Care           | 1307    | Boca Medical Supply     | 1353    | Dr. Paul A. Sommer       | 1383-89 | Keke's Breakfast Cafe       |
|-------|-------------------------|---------|--------------------|---------|-------------------------|---------|--------------------------|---------|-----------------------------|
| 1279  | US Post Office          | 1291    | Wonder Nails       | 1309    | YouFit Health Club      | 1355    | Curtis & Curtis Jewelers | 1391    | Raymond Bocksel, DDS        |
| 1281  | 1,500 SF Available      | 1293    | 1,300 SF Available | 1339    | Publix                  | 1357-63 | Hallmark                 | 1393    | Paw Depot                   |
| 1283  | Millennium Martial Arts | 1295-97 | 3,250 SF Available | 1341    | 989 SF Available        | 1365    | Paolo's of Boca          | 1395    | Love My Puppy               |
| 1285  | China 1                 | 1299    | Available          | 1345    | Sovereign Asian Kitchen | 1366-67 | Bella Lash & Beauty      | 1401    | 10,000-100,000 SF Available |
| 1285A | Star Wine & Spirits     | 1301    | Pinch-A-Penny      | 1347-49 | Today's Hair & Nails    | 1369    | Regal Decor & Paint      | 1361    | Taco Bell                   |
| 1287  | American Group Photo    | 1305    | Mathnasium         | 1351    | Backstage Music         | 1377-81 | The Soccer Store         | 1371    | TD Bank                     |
|       |                         |         |                    |         |                         |         |                          |         |                             |