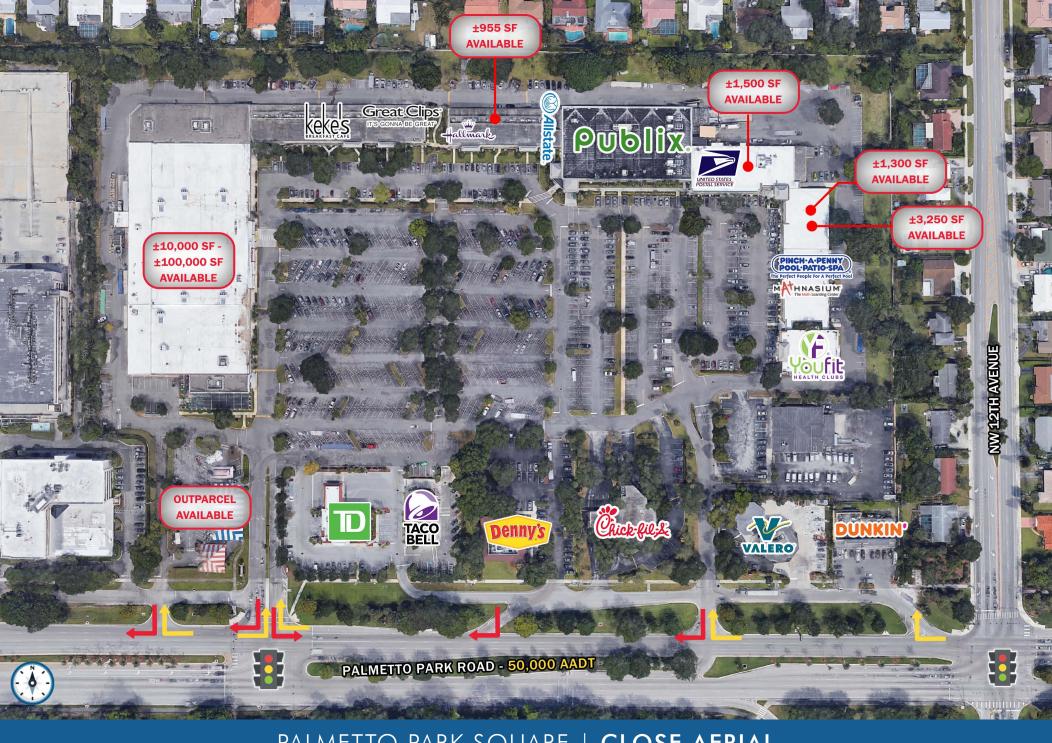

#### **HIGHLIGHTS**

- Palmetto Park Square is a ±195,000 SF shopping center anchored by a brand new Publix that will undergo a complete redevelopment in 2025
- $\pm 1,000 \pm 100,000$  SF available
- Outparcel available;  $\pm 1,500-\pm 5,000$  SF. BTS or ground lease available
- Located at I-95 and Palmetto Park Road in the heart of beautiful Boca Raton
- Over 50,000 vehicles per day on Palmetto Park Road
- Over 110,000 people in a 3 mile radius with income over \$140,000
- Join a new Publix Chick-fil-L

#### **TENANT ROSTER**

| 1277 Chick-fil-A            | 1289 Vet Care                 | 1307 Boca Medical Supply     | 1353 Dr. Paul A. Sommer  | 1383-89 Keke's                     |
|-----------------------------|-------------------------------|------------------------------|--------------------------|------------------------------------|
| 1279 US Post Office         | 1291 Wonder Nails             | 1309 YouFit Health Club      | 1355 955 SF Available    | 1391 Raymond Bocksel, DDS          |
| 1281 1,500 SF Available     | 1293 1,300 SF Available       | 1339 Publix                  | 1357-63 Hallmark         | 1393 Paw Depot                     |
| 1283 Millenium Martial Arts | 1295-97 3,250 SF Available    | 1341 Allstate                | 1365 Paolo's of Bcoa     | 1395 Love My Puppy                 |
| 1285 China 1                | 1299 Curtis & Curtis Jewelers | 1345 Sovereign Asian Kitchen | 1366-67 Great Clips      | 1401 10,000 - 100,000 SF Available |
| 1285A Star Wine & Spirits   | 1301 Pinch-A-Penny            | 1347-49 Today's Hair & Nails | 1369 Regal Decor & Paint | 1361 Taco Bell                     |
| 1287 American Group Photo   | 1305 Mathnasium               | 1351 Backstage Music         | 1377-81 The Soccer Store | 1371 TD Bank                       |
|                             |                               |                              |                          |                                    |

# PALMETTO PARK SQUARE | PROPOSED SITE PLAN

PALMETTO PARK SQUARE | CLOSE AERIAL

**KATZ & ASSOCIATES** RETAIL REAL ESTATE ADVISORS

PALMETTO PARK SQUARE | MARKET AERIAL