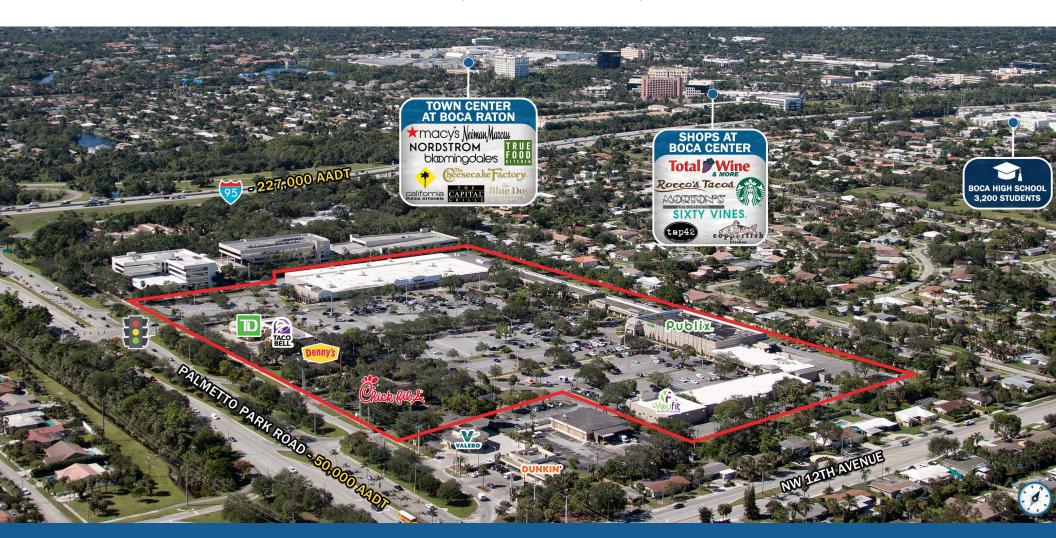

#### **HIGHLIGHTS**

- Palmetto Park Square is a ±195,000 SF shopping center anchored by a brand new Publix that will undergo a complete redevelopment in 2025
- $\pm 1,000 \pm 100,000$  SF available
- Outparcel available;  $\pm 1,500-\pm 5,000$  SF. BTS or ground lease available
- Located at I-95 and Palmetto Park Road in the heart of beautiful Boca Raton
- Over 50,000 vehicles per day on Palmetto Park Road
- Over 110,000 people in a 3 mile radius with income over \$140,000
- Join a new Publix Chick-fil-L

# PALMETTO PARK SQUARE | PROPOSED SITE PLAN

PALMETTO PARK SQUARE | CLOSE AERIAL

**KATZ & ASSOCIATES** RETAIL REAL ESTATE ADVISORS

PALMETTO PARK SQUARE | MARKET AERIAL