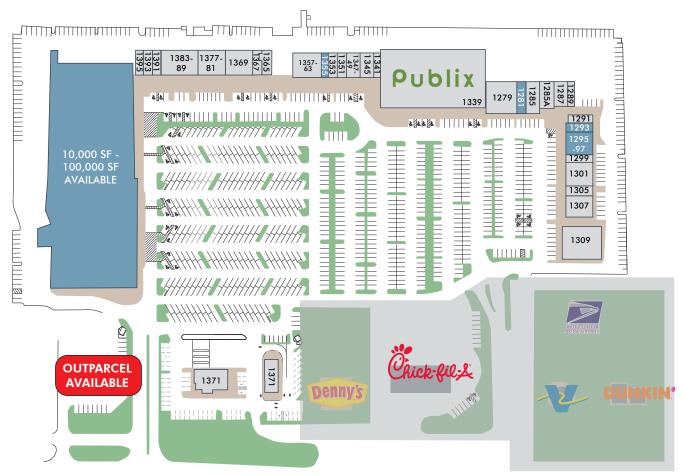

#### **TENANT ROSTER**

| 1277 Chick-fil-A            | 1289 Vet Care                 | 1307 Boca Medical Supply     | 1353 Dr. Paul A. Sommer  | 1383-89 Keke's                     |
|-----------------------------|-------------------------------|------------------------------|--------------------------|------------------------------------|
| 1279 US Post Office         | 1291 Wonder Nails             | 1309 YouFit Health Club      | 1355 955 SF Available    | 1391 Raymond Bocksel, DDS          |
| 1281 1,500 SF Available     | 1293 1,300 SF Available       | 1339 Publix                  | 1357-63 Hallmark         | 1393 Paw Depot                     |
| 1283 Millenium Martial Arts | 1295-97 3,250 SF Available    | 1341 Allstate                | 1365 Paolo's of Bcoa     | 1395 Love My Puppy                 |
| 1285 China 1                | 1299 Curtis & Curtis Jewelers | 1345 Sovereign Asian Kitchen | 1366-67 Great Clips      | 1401 10,000 - 100,000 SF Available |
| 1285A Star Wine & Spirits   | 1301 Pinch-A-Penny            | 1347-49 Today's Hair & Nails | 1369 Regal Decor & Paint | 1361 Taco Bell                     |
| 1287 American Group Photo   | 1305 Mathnasium               | 1351 Backstage Music         | 1377-81 The Soccer Store | 1371 TD Bank                       |
|                             |                               |                              |                          |                                    |

# PALMETTO PARK SQUARE | PROPOSED SITE PLAN

PALMETTO PARK SQUARE | CLOSE AERIAL

**KATZ & ASSOCIATES** RETAIL REAL ESTATE ADVISORS

PALMETTO PARK SQUARE | MARKET AERIAL