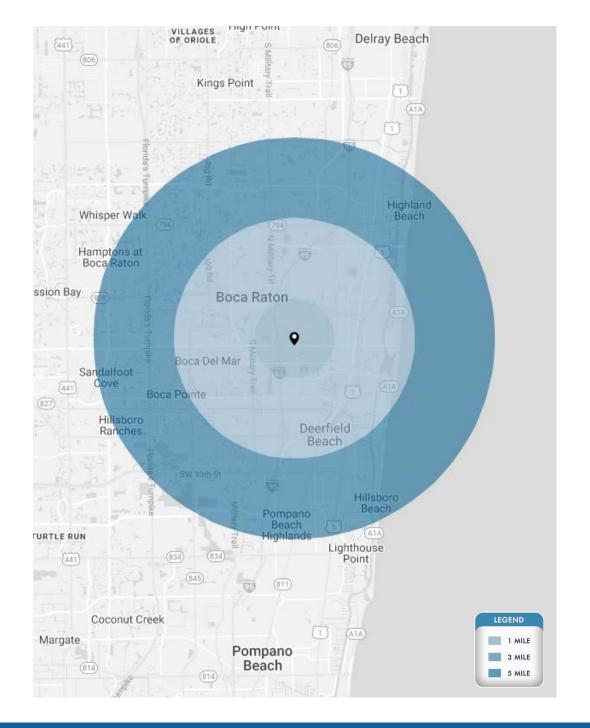

#### **DEMOGRAPHICS**

|                          | 1 Mile           | 3 Miles           | 5 Miles            |
|--------------------------|------------------|-------------------|--------------------|
| POPULATION               | 12,371           | 110,458           | 255,813            |
| HOUSEHOLDS               | 4,652            | 47,038            | 113,820            |
| DAYTIME EMPLOYEES        | 10,254           | 94,948            | 220,475            |
| AVERAGE HH INCOME        | \$147,011        | \$140,672         | \$124,161          |
|                          | 5 Minutes        | 10 Minutes        | 15 Minutes         |
|                          |                  |                   |                    |
| POPULATION               | 41,989           | 167,486           | 342,131            |
| POPULATION<br>HOUSEHOLDS | 41,989<br>16,425 | 167,486<br>72,524 | 342,131<br>148,805 |
|                          | ,                | ,                 | •                  |