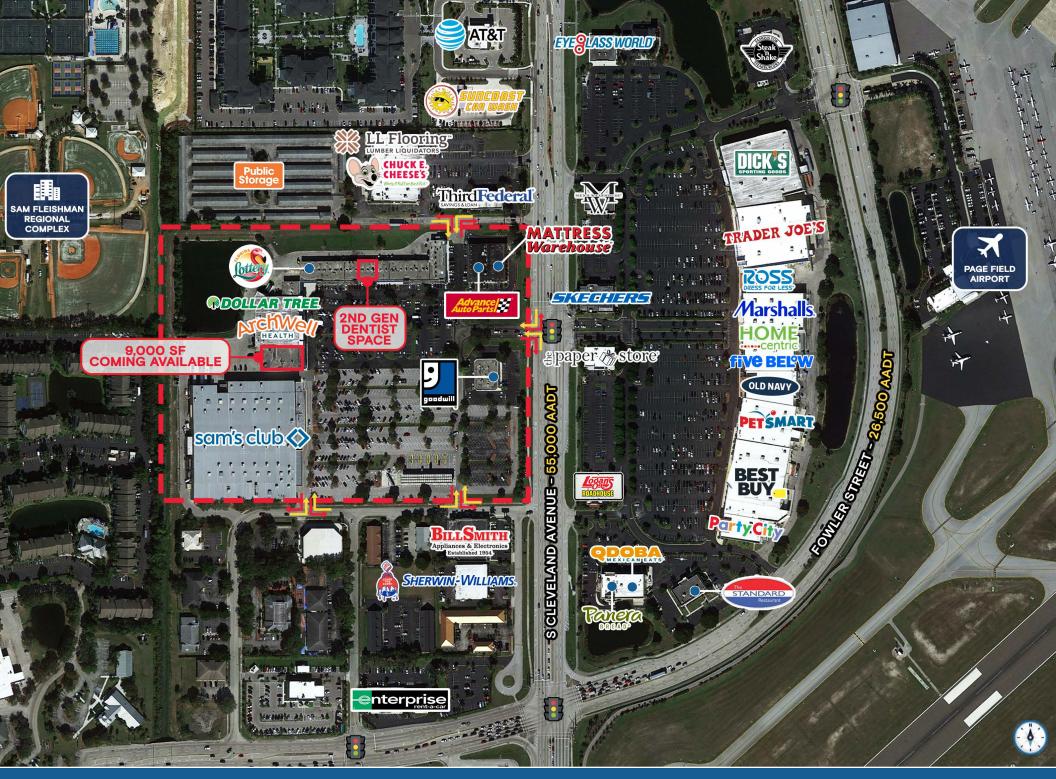

#### **HIGHLIGHTS**

- ±2,925 SF 2nd Generation Dentist space available
- ±9,000 SF Junior Box coming available
- · Directly across the street from Page Field Commons
- · Sam's Club shadow anchored with cross access
- 55,000 vehicles per day on US Highway 41/Cleveland Avenue
- · Notable surrounding retailers and restaurants include: