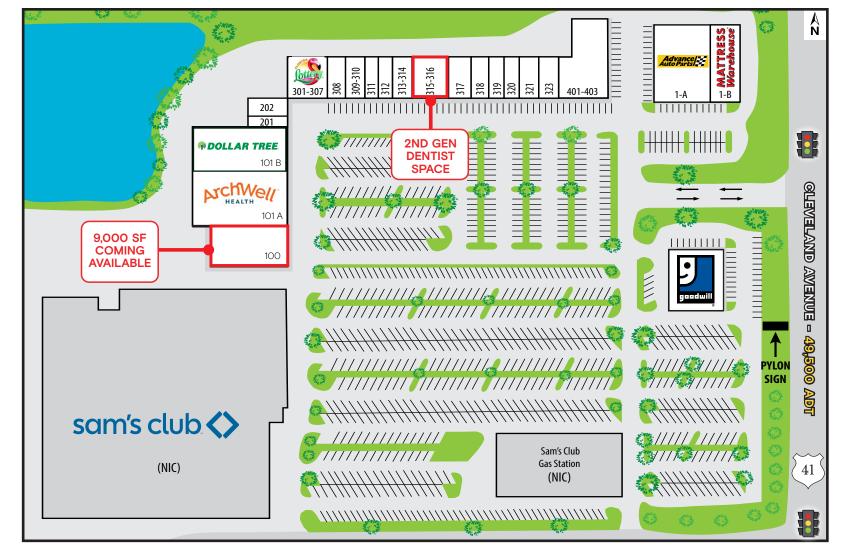

#### **Tenant Roster**

| 100   | 900 SF Coming Available |
|-------|-------------------------|
| 101-A | ArchWell Health         |
| 101-B | Dollar Tree             |
| 201   | The Club Barbershop     |
| 202   | Mediterranean Market    |
| 301-7 | The Florida Lottery     |
| 308   | Fashion Nails & Spa     |

| 309-10 | Mr. Mee's Sushi          |
|--------|--------------------------|
| 311    | Threading Beauty Salon   |
| 312    | Available                |
| 313-14 | Available                |
| 315-16 | 2,925 SF Available       |
| 317    | Direct General Insurance |
| 318    | Jor Jia Sewing           |
|        |                          |

| 319     | Metro PCS            |
|---------|----------------------|
| 320-21  | Smoke & Vape Shop    |
| 323     | Skyline Chili        |
| 401-3   | The Crab Hut Seafood |
| Pad 1-A | Advance Auto Parts   |
| Pad 1-B | Mattress Warehouse   |
| Pad 2   | Goodwill             |
|         |                      |