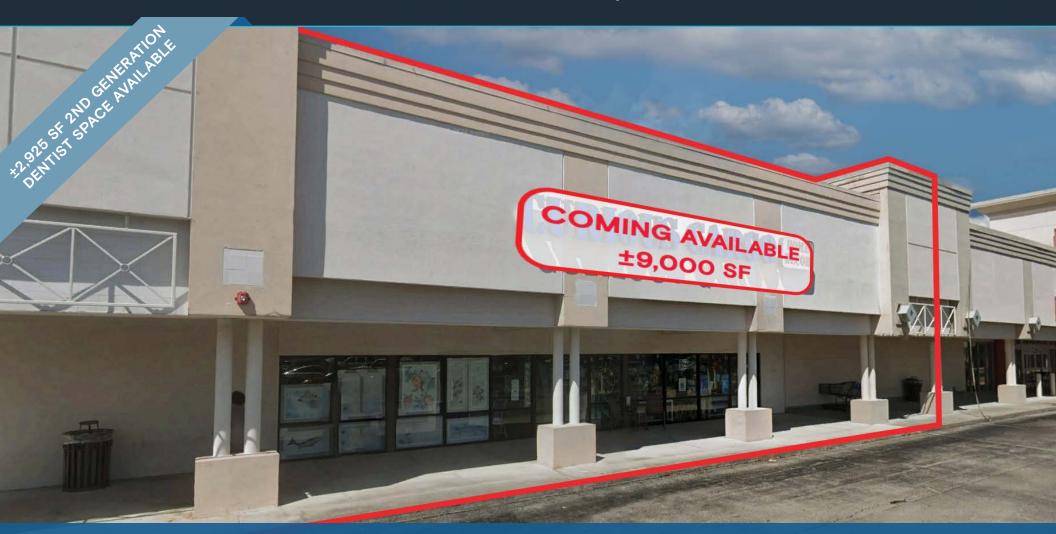

# PAGE PLAZA

5100 S Cleveland Avenue, Fort Myers, FL 33907

±9,000 SF JUNIOR BOX COMING AVAILABLE

**EXCLUSIVE RETAIL LEASING** 

KATZ & ASSOCIATES

RETAIL REAL ESTATE ADVISORS

Daniel Solomon, CCIM
PRINCIPAL
danielsolomon@katzretail.com
(954) 401-2181

#### **HIGHLIGHTS**

- ±2,925 SF 2nd Generation Dentist space available
- ±9,000 SF Junior Box coming available
- · Directly across the street from Page Field Commons
- · Sam's Club shadow anchored with cross access
- 55,000 vehicles per day on US Highway 41/Cleveland Avenue
- · Notable surrounding retailers and restaurants include: