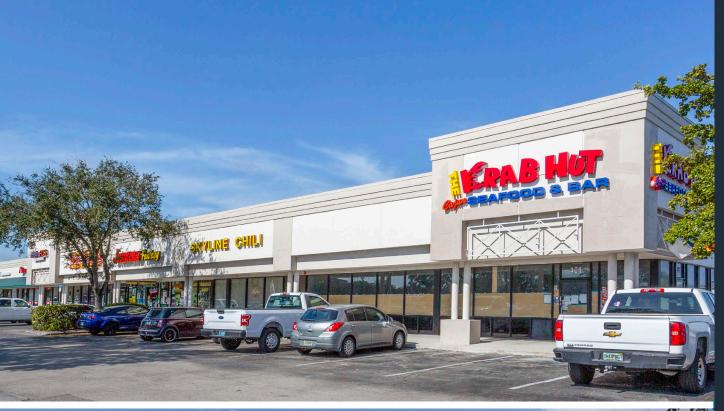

| 319     | Metro PCS            |
|---------|----------------------|
| 320-21  | Smoke & Vape Shop    |
| 323     | Skyline Chili        |
| 401-3   | The Crab Hut Seafood |
| Pad 1-A | Advance Auto Parts   |
| Pad 1-B | Mattress Warehouse   |
| Pad 2   | Goodwill             |
|         |                      |