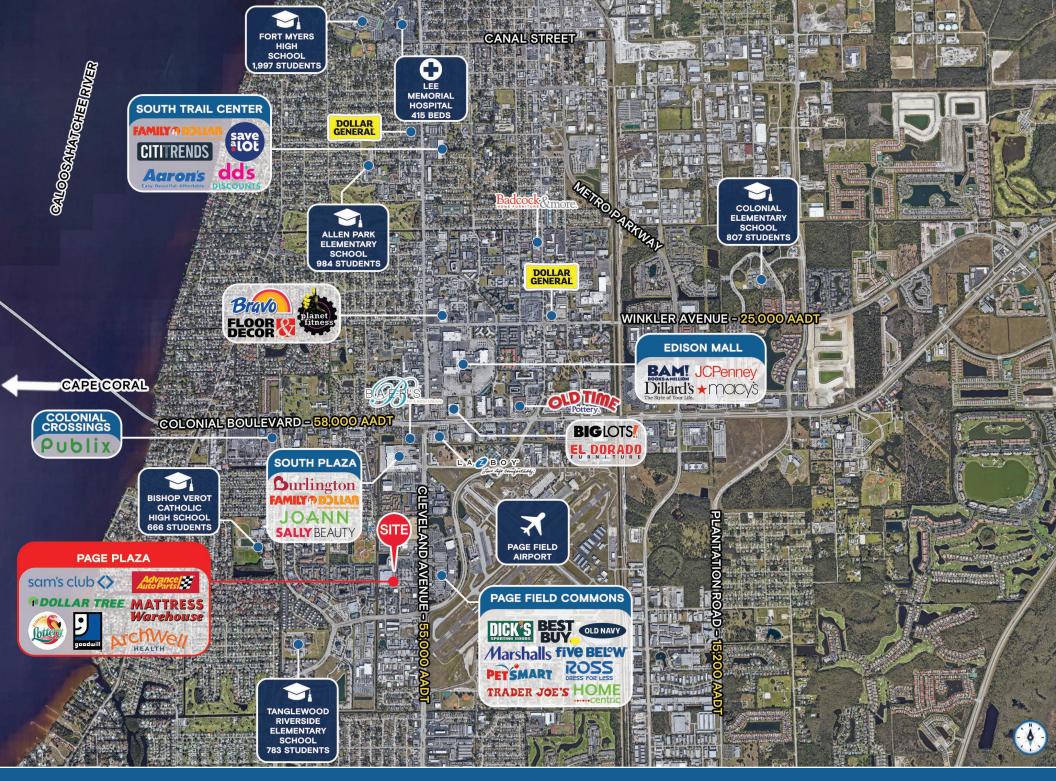

RETAIL SPACE FOR LEASE

# PAGE PLAZA

5100 S Cleveland Avenue, Fort Myers, FL 33907

±9,000 SF JUNIOR BOX COMING AVAILABLE

**EXCLUSIVE RETAIL LEASING** 

KATZ & ASSOCIATES

RETAIL REAL ESTATE ADVISORS

Daniel Solomon, CCIM
PRINCIPAL
danielsolomon@katzretail.com
(954) 401-2181

#### **HIGHLIGHTS**

- ±2,925 SF 2nd Generation Dentist space available
- ±9,000 SF Junior Box coming available
- · Directly across the street from Page Field Commons
- · Sam's Club shadow anchored with cross access
- 55,000 vehicles per day on US Highway 41/Cleveland Avenue
- · Notable surrounding retailers and restaurants include: