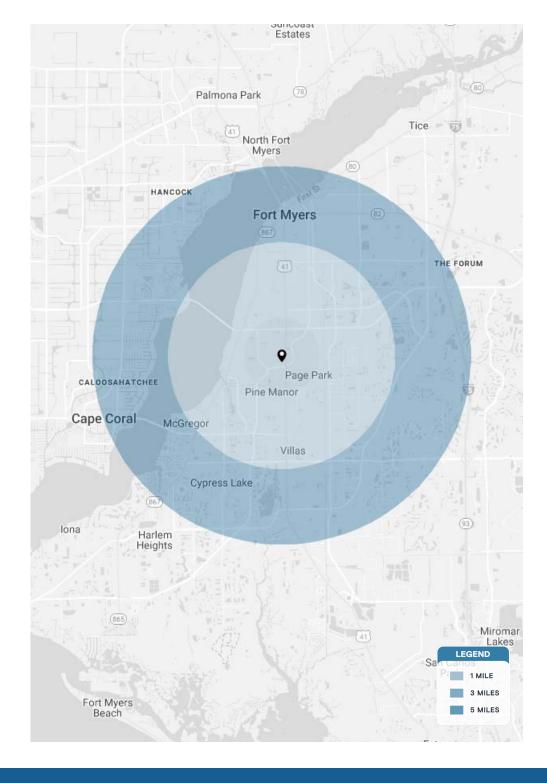

| DEMOGRAPHICS          | 1 MILE                  | 3 MILES              | 5 MILES               |
|-----------------------|-------------------------|----------------------|-----------------------|
| POPULATION            | 9,579                   | 70,835               | 162,390               |
| HOUSEHOLDS            | 4,033                   | 31,016               | 73,586                |
| EMPLOYEES             | 7,577                   | 59,003               | 139,318               |
| AVERAGE HH INCOME     | \$68,601                | \$91,528             | \$98,084              |
|                       |                         |                      |                       |
|                       | 5 MINUTES               | 10 MINUTES           | 15 MINUTES            |
| POPULATION            | <b>5 MINUTES</b> 25,507 | 10 MINUTES<br>87,097 | 15 MINUTES<br>173,117 |
| POPULATION HOUSEHOLDS |                         |                      |                       |
|                       | 25,507                  | 87,097               | 173,117               |
| HOUSEHOLDS            | 25,507<br>10,934        | 87,097<br>38,972     | 173,117<br>78,218     |