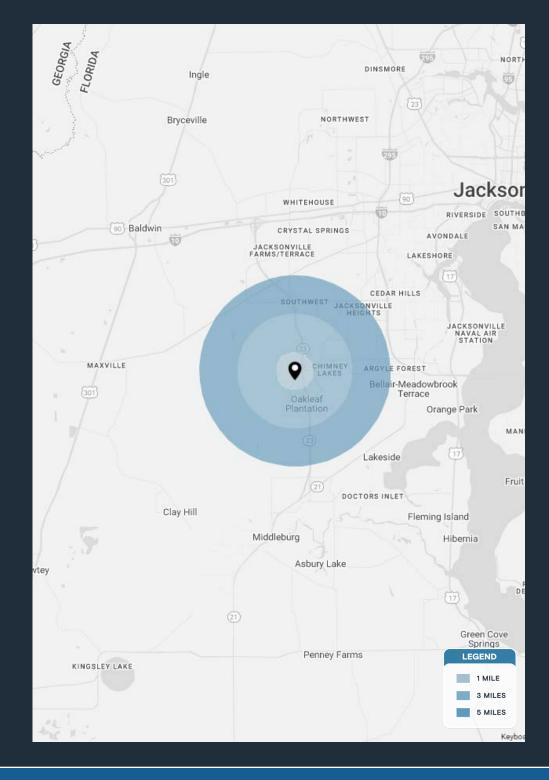

| DEMOGRAPHICS          | 1 MILE                  | 3 MILES                  | 5 MILES                      |
|-----------------------|-------------------------|--------------------------|------------------------------|
| POPULATION            | 4,977                   | 47,857                   | 96,525                       |
| HOUSEHOLDS            | 1,745                   | 15,959                   | 33,170                       |
| EMPLOYEES             | 3,860                   | 37,424                   | 76,044                       |
| AVERAGE HH INCOME     | \$96,939                | \$101,134                | \$95,457                     |
|                       |                         |                          |                              |
|                       | 5 MINUTES               | 10 MINUTES               | 15 MINUTES                   |
| POPULATION            | <b>5 MINUTES</b> 14,424 | <b>10 MINUTES</b> 69,237 | <b>15 MINUTES</b><br>144,857 |
| POPULATION HOUSEHOLDS |                         |                          |                              |
|                       | 14,424                  | 69,237                   | 144,857                      |