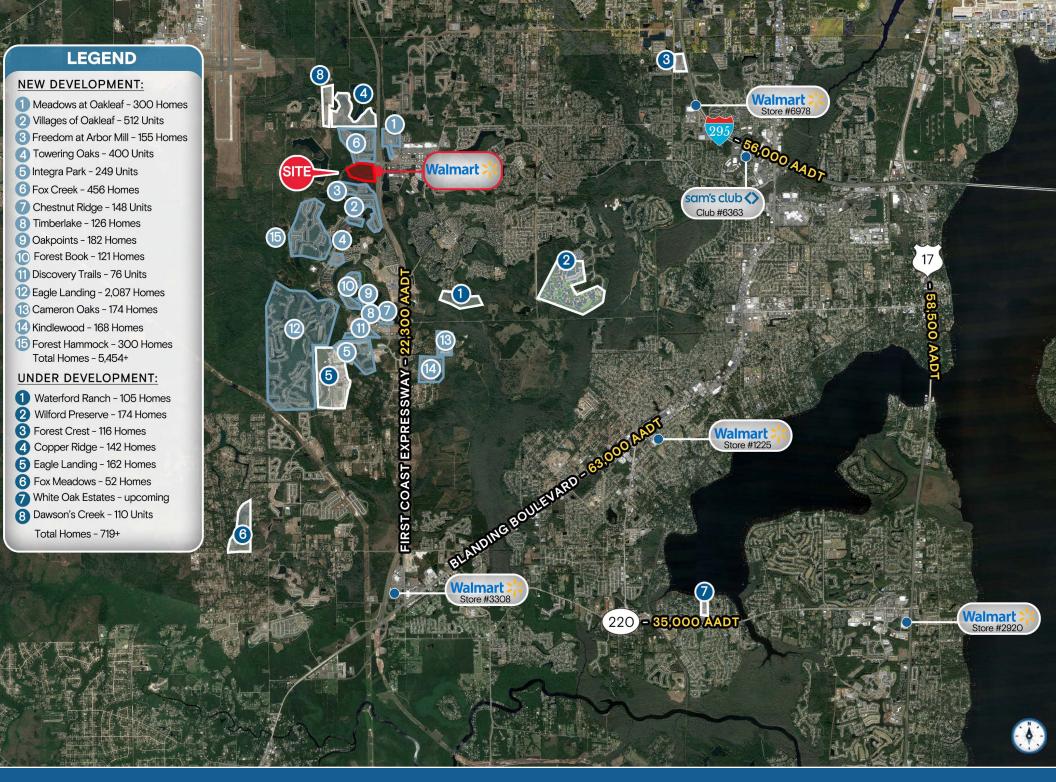

### **HIGHLIGHTS**

- New Walmart Supercenter will sit just north of 6,400 acre master planned community "Oakleaf Plantation"
- New signalized intersection to be added at the Walmart entrance on Oakleaf Plantation Parkway
- Property is located on Oakleaf Parkway just west of First Coast Expressway
- Oakleaf High School (2,375 students) and St Vincent's Medical Center (106-bed full service hospital) in close proximity
- Outparcel pads ranging between 1 acre to 3 acres for ground lease only