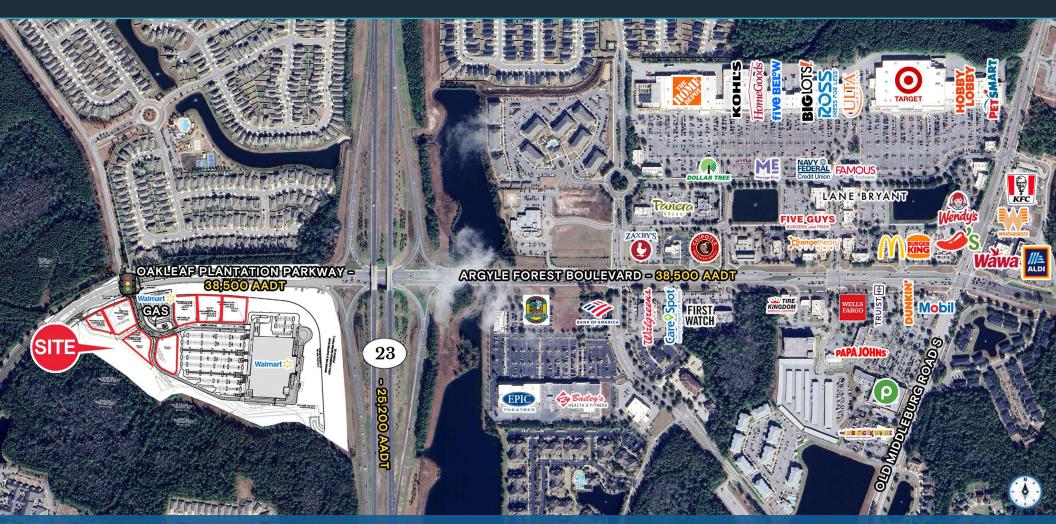

### **HIGHLIGHTS**

- New Walmart Supercenter will sit just north of 6,400 acre master planned community "Oakleaf Plantation"
- New signalized intersection to be added at the Walmart entrance on Oakleaf Plantation Parkway
- Property is located on Oakleaf Parkway just west of First Coast Expressway
- Oakleaf High School (2,375 students) and St Vincent's Medical Center (106-bed full service hospital) in close proximity
- Outparcel pads ranging between 1 acre to 3 acres for ground lease only