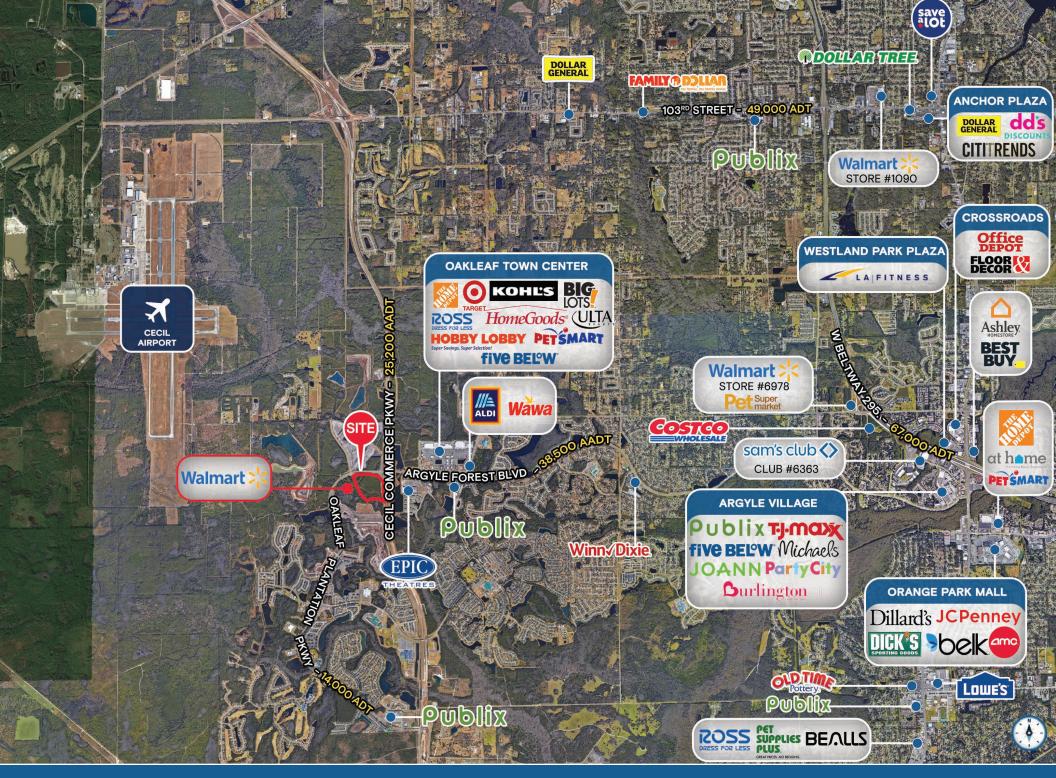

### **HIGHLIGHTS**

- New Walmart Supercenter will sit just north of 6,400 acre master planned community "Oakleaf Plantation"
- New signalized intersection to be added at the Walmart entrance on Oakleaf Plantation Parkway
- Property is located on Oakleaf Parkway just west of First Coast Expressway
- Oakleaf High School (2,375 students) and St Vincent's Medical Center (106-bed full service hospital) in close proximity
- Outparcel pads ranging between 1 acre to 3 acres for ground lease only