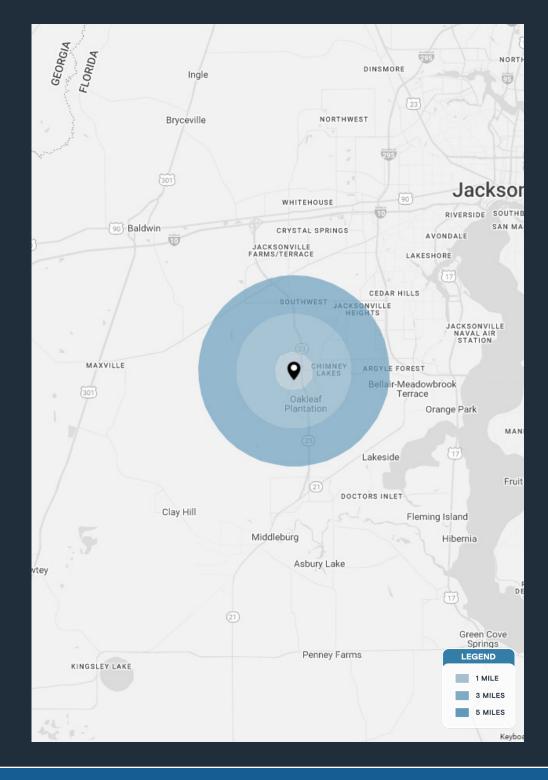

| DEMOGRAPHICS          | 1 MILE                  | 3 MILES                  | 5 MILES                      |
|-----------------------|-------------------------|--------------------------|------------------------------|
| POPULATION            | 4,977                   | 47,857                   | 96,525                       |
| HOUSEHOLDS            | 1,745                   | 15,959                   | 33,170                       |
| EMPLOYEES             | 3,860                   | 37,424                   | 76,044                       |
| AVERAGE HH INCOME     | \$96,939                | \$101,134                | \$95,457                     |
|                       |                         |                          |                              |
|                       | 5 MINUTES               | 10 MINUTES               | 15 MINUTES                   |
| POPULATION            | <b>5 MINUTES</b> 14,424 | <b>10 MINUTES</b> 69,237 | <b>15 MINUTES</b><br>144,857 |
| POPULATION HOUSEHOLDS |                         |                          |                              |
|                       | 14,424                  | 69,237                   | 144,857                      |