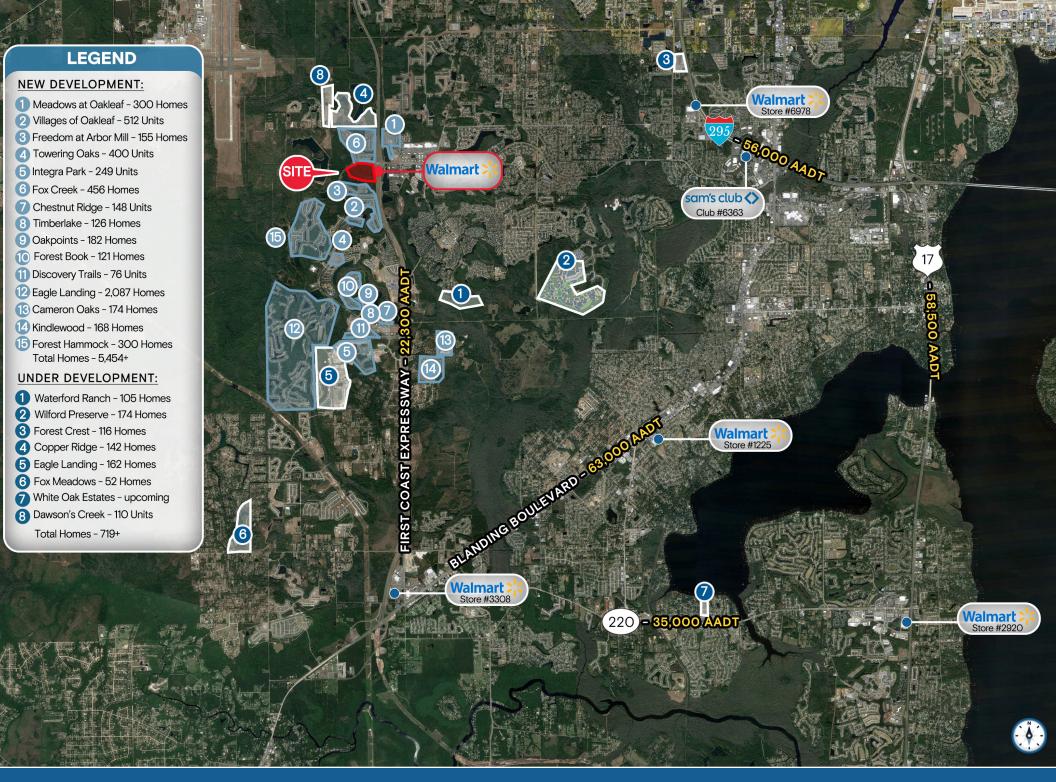

### **HIGHLIGHTS**

- New Walmart Supercenter will sit just north of 6,400 acre master planned community "Oakleaf Plantation"
- New signalized intersection to be added at the Walmart entrance on Oakleaf Plantation Parkway
- Property is located on Oakleaf Parkway just west of First Coast Expressway
- Oakleaf High School (2,375 students) and St Vincent's Medical Center (106-bed full service hospital) in close proximity
- Outparcel pads ranging between 1 acre to 3 acres for ground lease only