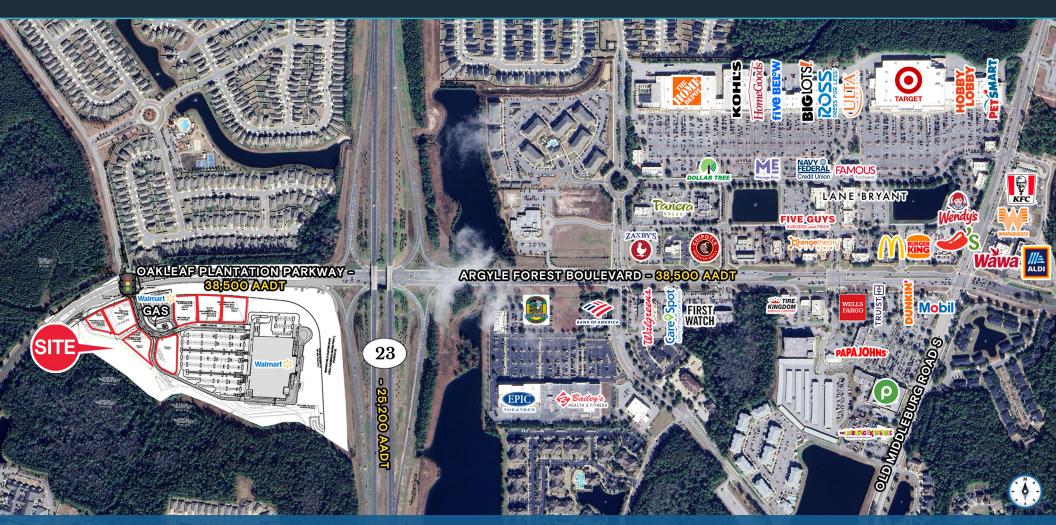

### **HIGHLIGHTS**

- New Walmart Supercenter will sit just north of 6,400 acre master planned community "Oakleaf Plantation"
- New signalized intersection to be added at the Walmart entrance on Oakleaf Plantation Parkway
- Property is located on Oakleaf Parkway just west of First Coast Expressway
- Oakleaf High School (2,375 students) and St Vincent's Medical Center (106-bed full service hospital) in close proximity
- Outparcel pads ranging between 1 acre to 3 acres for ground lease only