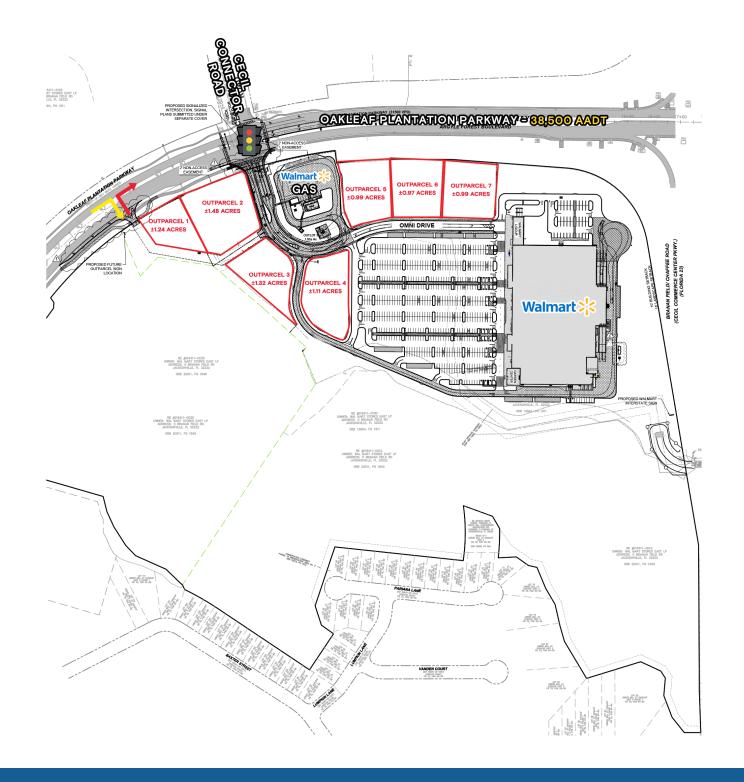

# 7 WALMART OUTPARCELS

Oakleaf Plantation Parkway & Cecil Connector Road, Jacksonville, FL 32222

**OUTPARCELS AVAILABLE RANGING BETWEEN 1 ACRE TO 3 ACRES** 

**EXCLUSIVE RETAIL LEASING** 

KATZ & ASSOCIATES

### **HIGHLIGHTS**

- New Walmart Supercenter will sit just north of 6,400 acre master planned community "Oakleaf Plantation"
- New signalized intersection to be added at the Walmart entrance on Oakleaf Plantation Parkway
- Property is located on Oakleaf Parkway just west of First Coast Expressway
- Oakleaf High School (2,375 students) and St Vincent's Medical Center (106-bed full service hospital) in close proximity
- Outparcel pads ranging between 1 acre to 3 acres for ground lease only