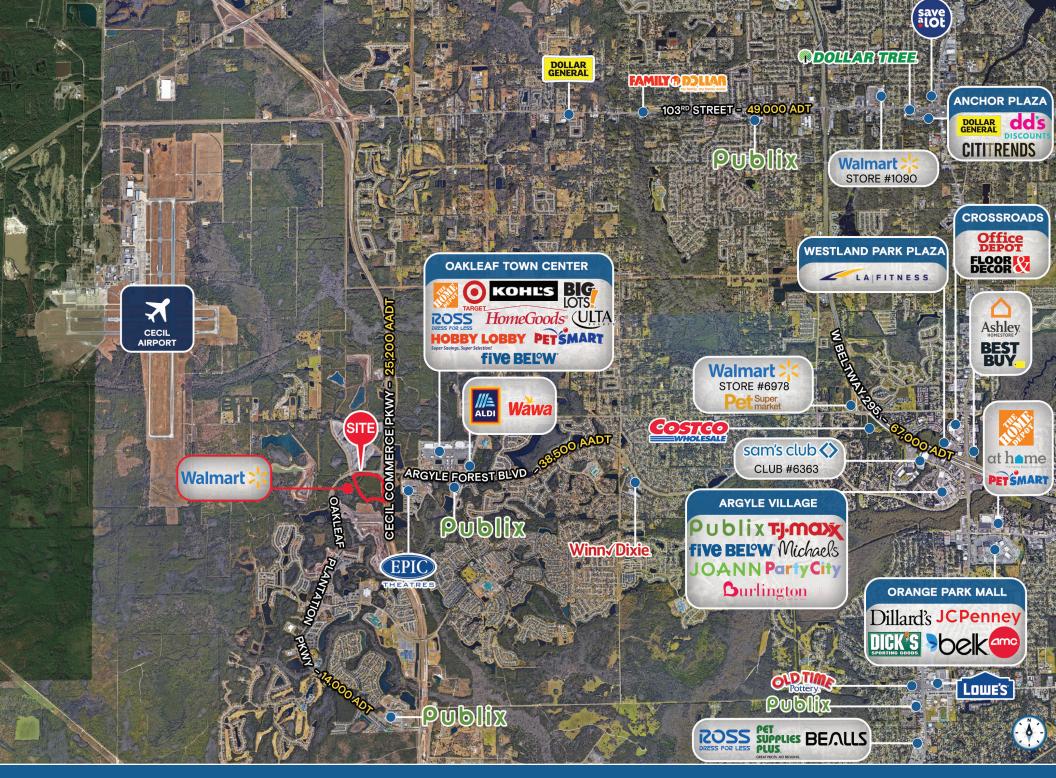

### **HIGHLIGHTS**

- New Walmart Supercenter will sit just north of 6,400 acre master planned community "Oakleaf Plantation"
- New signalized intersection to be added at the Walmart entrance on Oakleaf Plantation Parkway
- Property is located on Oakleaf Parkway just west of First Coast Expressway
- Oakleaf High School (2,375 students) and St Vincent's Medical Center (106-bed full service hospital) in close proximity
- Outparcel pads ranging between 1 acre to 3 acres for ground lease only