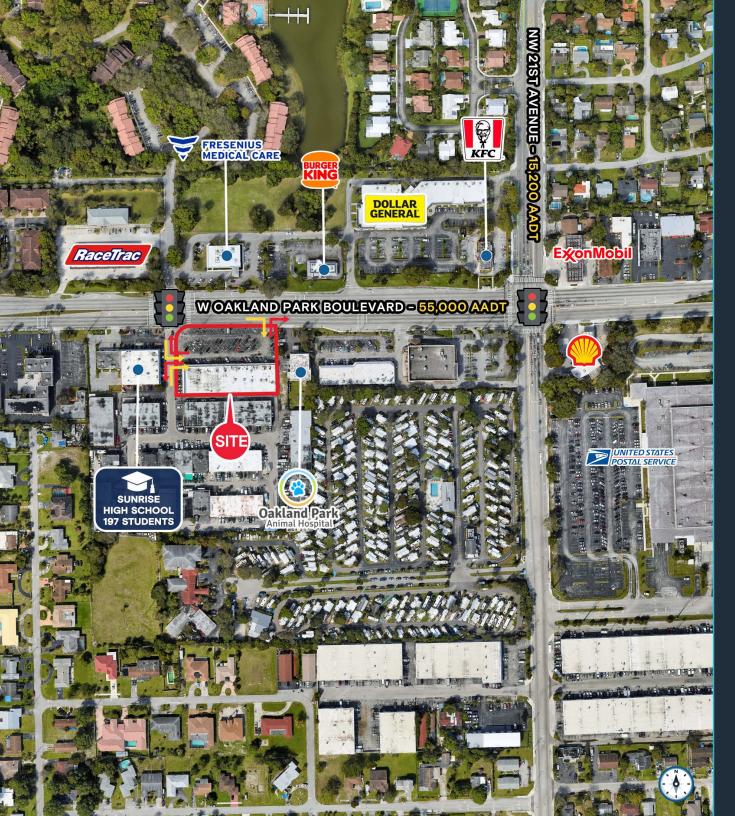

#### **HIGHLIGHTS**

- New renovations including facade, parking lot, lighting, landscaping
   & pylon signage
- Spaces can be combined into larger spaces and two end-caps are available for lease
- Under new ownership
- Heavy traffic counts: 55,000 AADT on Oakland Park Boulevard
- Located at the hard corner of the signalized intersection
- Dense residential and daytime populatoin
- Easy access to I-95, US Highway 441, and other major Florida
   Turnpike on/off ramps

#### TRAFFIC COUNTS

W OAKLAND PARK BOULEVARD 55,000 AADT

# **NEW RENOVATIONS**