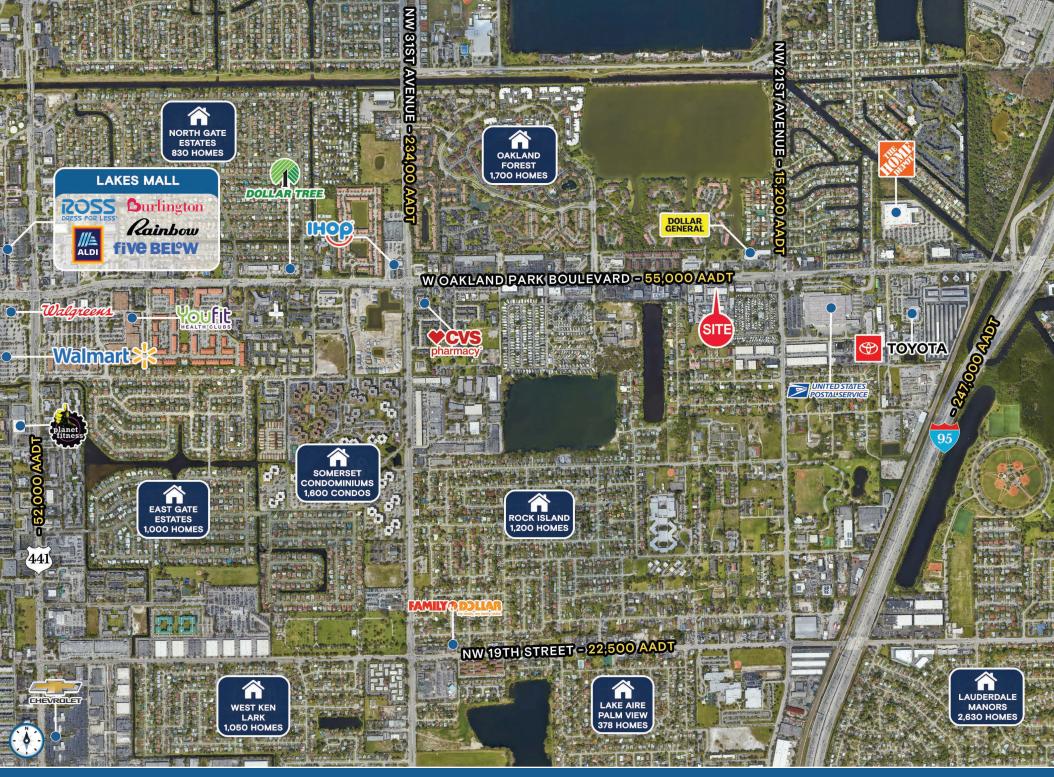

| DEMOGRAPHICS      | 1 MILE   | 3 MILES  | 5 MILES  |
|-------------------|----------|----------|----------|
| POPULATION        | 15,100   | 170,064  | 483,520  |
| HOUSEHOLDS        | 6,395    | 66,652   | 200,280  |
| EMPLOYEES         | 12,381   | 138,353  | 400,437  |
| AVERAGE HH INCOME | \$74,865 | \$72,771 | \$96,330 |