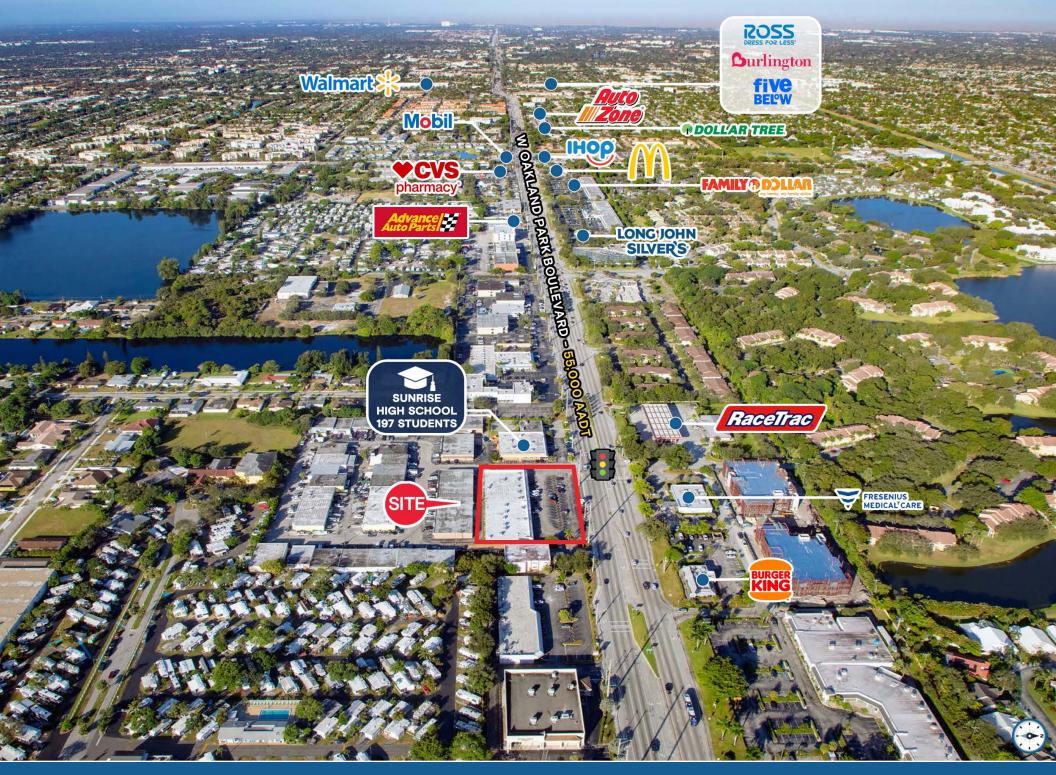

#### **HIGHLIGHTS**

- New renovations including facade, parking lot, lighting, landscaping
   & pylon signage
- Spaces can be combined into larger spaces and two end-caps are available for lease
- Under new ownership
- Heavy traffic counts: 55,000 AADT on Oakland Park Boulevard
- Located at the hard corner of the signalized intersection
- Dense residential and daytime populatoin
- Easy access to I-95, US Highway 441, and other major Florida
   Turnpike on/off ramps

#### TRAFFIC COUNTS

W OAKLAND PARK BOULEVARD 55,000 AADT