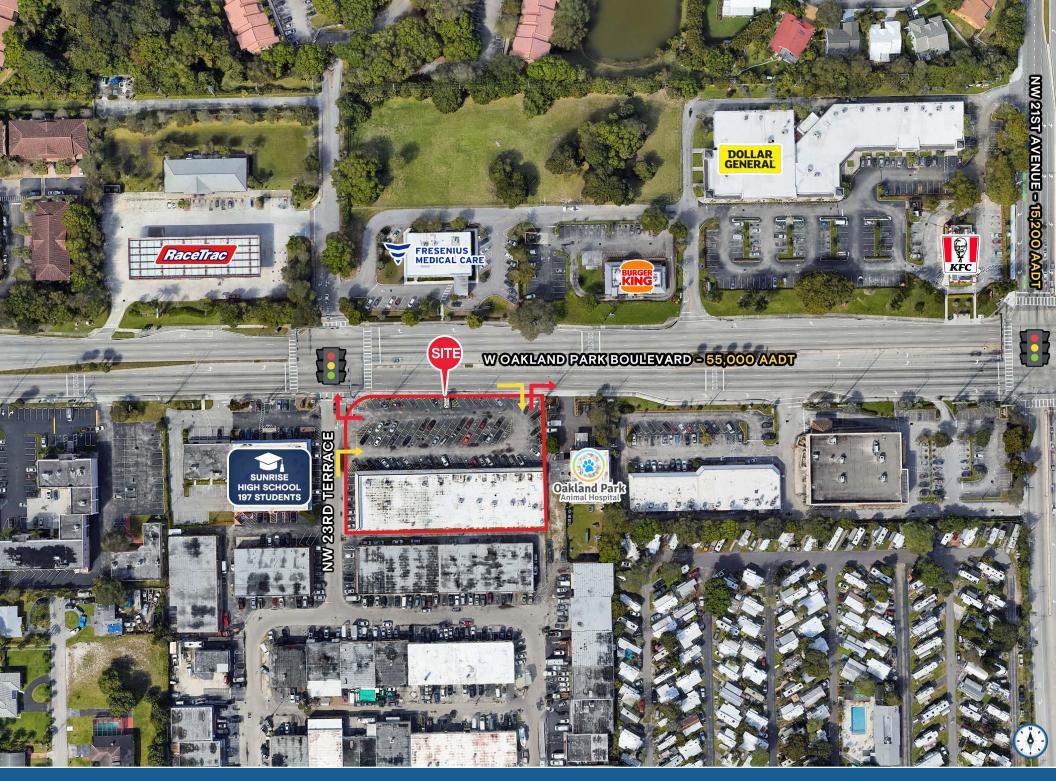

#### **HIGHLIGHTS**

- New renovations including facade, parking lot, lighting, landscaping
   & pylon signage
- Spaces can be combined into larger spaces and two end-caps are available for lease
- Under new ownership
- Heavy traffic counts: 55,000 AADT on Oakland Park Boulevard
- Located at the hard corner of the signalized intersection
- Dense residential and daytime populatoin
- Easy access to I-95, US Highway 441, and other major Florida
   Turnpike on/off ramps

#### TRAFFIC COUNTS

W OAKLAND PARK BOULEVARD 55,000 AADT