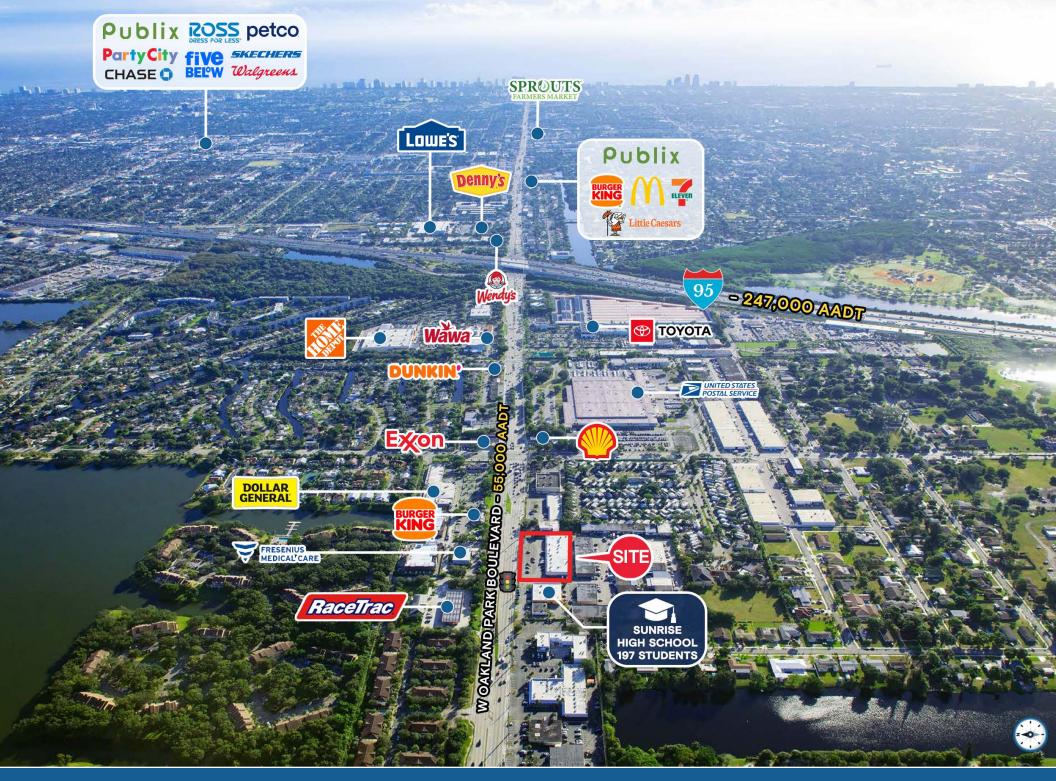

#### **HIGHLIGHTS**

- New renovations including facade, parking lot, lighting, landscaping
   & pylon signage
- Spaces can be combined into larger spaces and two end-caps are available for lease
- Under new ownership
- Heavy traffic counts: 55,000 AADT on Oakland Park Boulevard
- Located at the hard corner of the signalized intersection
- Dense residential and daytime populatoin
- Easy access to I-95, US Highway 441, and other major Florida
   Turnpike on/off ramps

#### TRAFFIC COUNTS

W OAKLAND PARK BOULEVARD 55,000 AADT