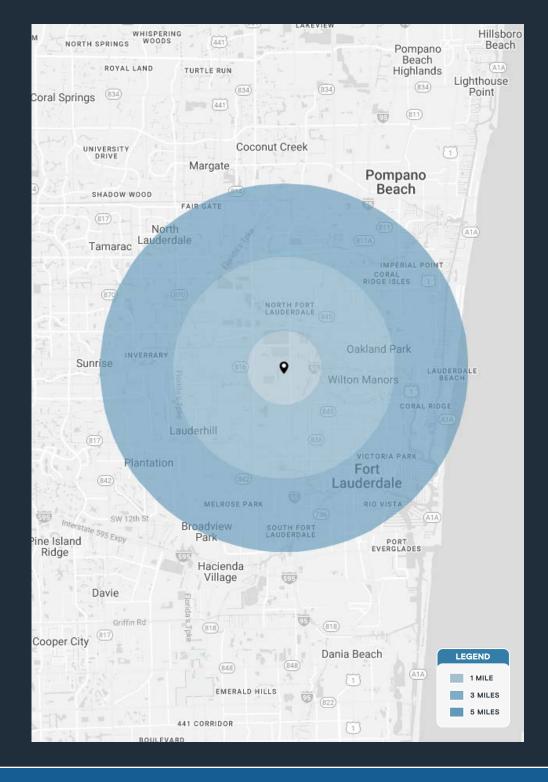

| DEMOGRAPHICS      | 1 MILE   | 3 MILES  | 5 MILES  |
|-------------------|----------|----------|----------|
| POPULATION        | 15,100   | 170,064  | 483,520  |
| HOUSEHOLDS        | 6,395    | 66,652   | 200,280  |
| EMPLOYEES         | 12,381   | 138,353  | 400,437  |
| AVERAGE HH INCOME | \$74,865 | \$72,771 | \$96,330 |