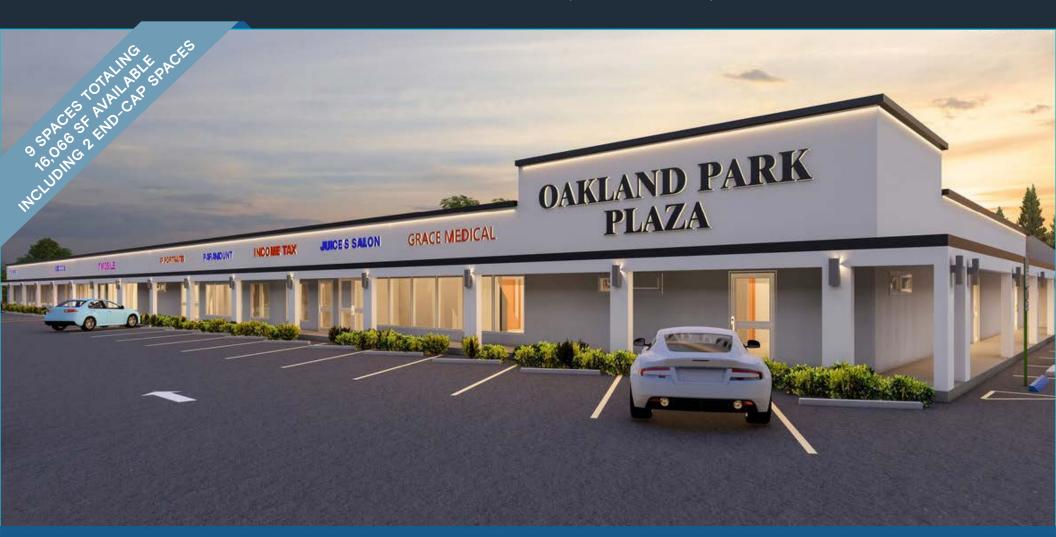

## OAKLAND PARK PLAZA

2300 W Oakland Park Boulevard, Oakland Park, FL 33111

NEW RENOVATIONS INCLUDING FACADE, PARKING LOT, LIGHTING, LANDSCAPING & PYLON

**EXCLUSIVE RETAIL LEASING** 

KATZ & ASSOCIATES

RETAIL REAL ESTATE ADVISORS

#### **HIGHLIGHTS**

- New renovations including facade, parking lot, lighting, landscaping
   & pylon signage
- Spaces can be combined into larger spaces and two end-caps are available for lease
- Under new ownership
- Heavy traffic counts: 55,000 AADT on Oakland Park Boulevard
- Located at the hard corner of the signalized intersection
- Dense residential and daytime populatoin
- Easy access to I-95, US Highway 441, and other major Florida
   Turnpike on/off ramps