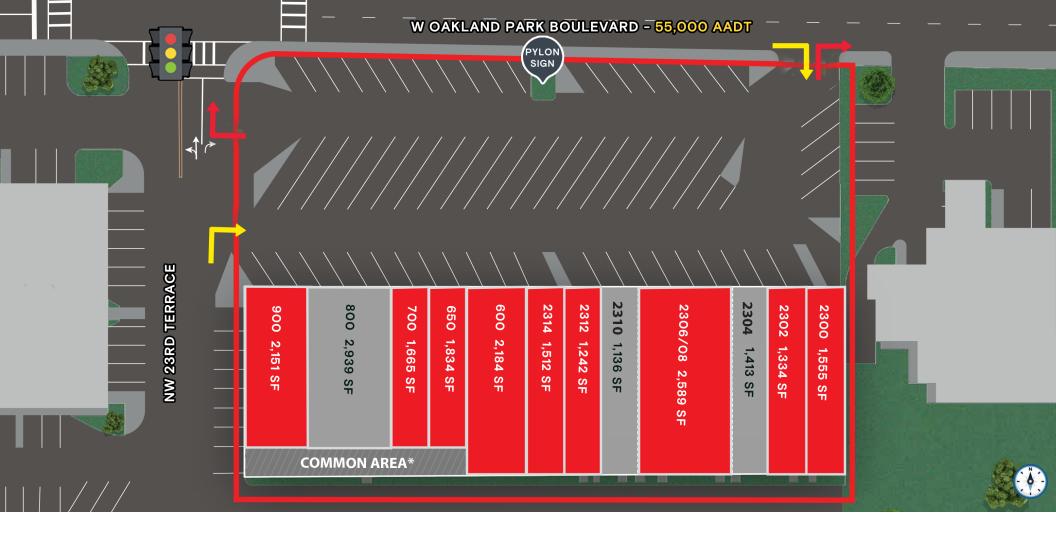

#### TRAFFIC COUNTS

W OAKLAND PARK BOULEVARD 55,000 AADT

#### **Tenant Roster**

| 2300 | 1,555 SF Available | 2306/08 | 2,589 SF Available | 2314 | 1,512 SF Available | 700 | 1,665 SF Available  |
|------|--------------------|---------|--------------------|------|--------------------|-----|---------------------|
| 2302 | 1,334 SF Available | 2310    | Momo Coco Massage  | 600  | 2,184 SF Available | 800 | Creative Touch Glam |
| 2304 | Dependable Finance | 2312    | 1,242 SF Available | 650  | 1,834 SF Available | 900 | 2,151 SF Available  |