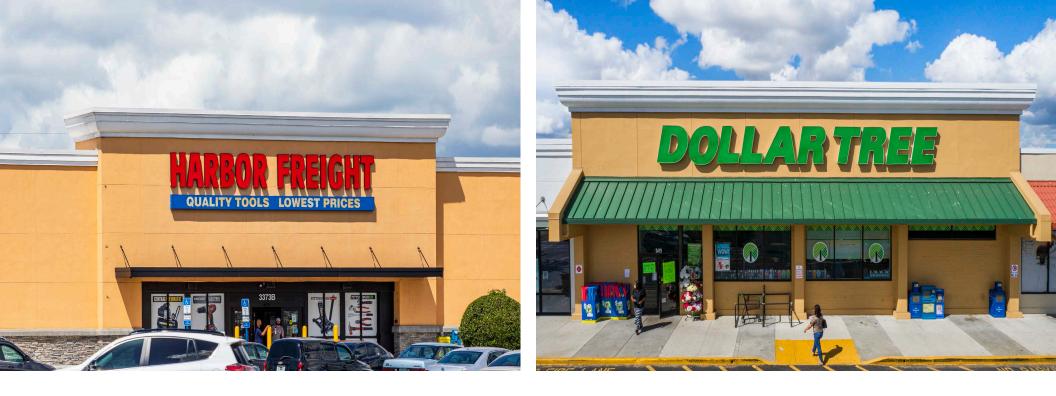

#### **Tenant Roster**

| 3559 Advance America         | 1,200 SF  |
|------------------------------|-----------|
| 3557 Available               | 2,000 SF  |
| 3555 Ashes Tobacco           | 1,257 SF  |
| 3553 Protein Now Smoothie    | 1,200 SF  |
| 3551 Publix                  | 42,112 SF |
| 3549 Hair Cuttery            | 1,200 SF  |
| 3547 Coming Available        | 1,600 SF  |
| 3545 Audibel Hearing         | 1,200 SF  |
| 3543 Liberty Tax             | 1,232 SF  |
| 3541 The UPS Store           | 2,792 SF  |
| 3421 Rugged Earth Outfitters | 4,720 SF  |
| 3417-19 Dollar Tree          | 8,450 SF  |
| 3415 Pueblo Viejo Mexican    | 5,000 SF  |
| 3405 A2Z Liquors             | 1,600 SF  |
| 3399 King House Chinese      | 3,960 SF  |
| 3393 Suave Nails             | 1,200 SF  |
| 3391 Sally Beauty Supply     | 1,600 SF  |
| 3389 Ulta (Coming Soon)      | 7,000 SF  |
| 3375 Available               | 4,800 SF  |
| Storage                      | 8,530 SF  |
| 3373-B Harbor Freight Tools  | 15,000 SF |
| 3373-A Marshalls             | 21,000 SF |
| 3371 Tractor Supply          | 28,000 SF |
|                              |           |