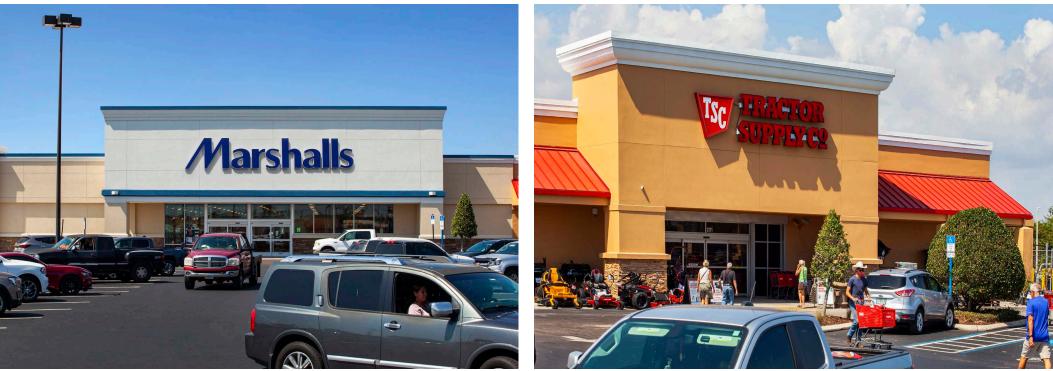

ETAIL LEASING

KATZ & ASSOCIATES

Jon Cashion PRINCIPAL joncashion@katzretail.com (561) 302-7071

# **Property Overview**

#### HIGHLIGHTS

- Okeechobee's premier shopping center
- Three inline spaces & two outparcel opportunities are available
- · Join: Publix HARBOR Marshalls. WTRACTOR ULTA
- Nearby tenants:

## Winn / Dixie. Pet Super bealls dollar general

| DEMOGRAPHICS      | 1 MILE   | 3 MILES  | 5 MILES  |
|-------------------|----------|----------|----------|
| POPULATION        | 2,312    | 14,533   | 25,793   |
| HOUSEHOLDS        | 1,225    | 6,152    | 10,158   |
| EMPLOYEES         | 2,042    | 12,063   | 20,967   |
| AVERAGE HH INCOME | \$69,134 | \$72,265 | \$71,090 |

#### TRAFFIC COUNTS

US HIGHWAY 441 SOUTH

12,000 AADT





#### NORTHLAKE VILLAGE | EXECUTIVE SUMMARY





### NORTHLAKE VILLAGE | **PROPERTY PHOTOS**



#### **Tenant Roster**

| 3559 Advance America         | 1,200 SF  |
|------------------------------|-----------|
| 3557 Available               | 2,000 SF  |
| 3555 Ashes Tobacco           | 1,257 SF  |
| 3553 Protein Now Smoothie    | 1,200 SF  |
| 3551 Publix                  | 42,112 SF |
| 3549 Hair Cuttery            | 1,200 SF  |
| 3547 Coming Available        | 1,600 SF  |
| 3545 Audibel Hearing         | 1,200 SF  |
| 3543 Liberty Tax             | 1,232 SF  |
| 3541 The UPS Store           | 2,792 SF  |
| 3421 Rugged Earth Outfitters | 4,720 SF  |
| 3417-19 Dollar Tree          | 8,450 SF  |
| 3415 Pueblo Viejo Mexican    | 5,000 SF  |
| 3405 A2Z Liquors             | 1,600 SF  |
| 3399 King House Chinese      | 3,960 SF  |
| 3393