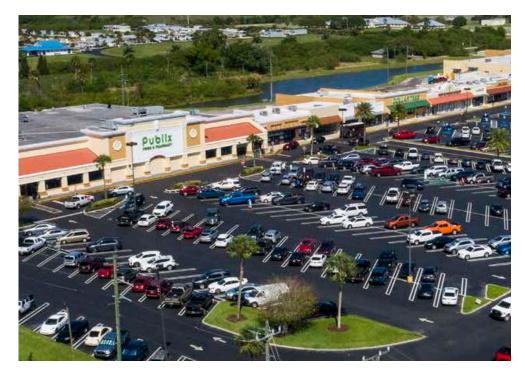

rlisle@katzretail.com (561) 385-4791 EXCLUSIVE RETAIL LEASING

KATZ & ASSOCIATES

Jon Cashion PRINCIPAL joncashion@katzretail.com (561) 302-7071

# **Property Overview**

#### HIGHLIGHTS

- Okeechobee's premier shopping center
- Three inline spaces & two outparcel opportunities are available
- · Join: Publix HARBOR Marshalls. WTRACTOR ULTA
- Nearby tenants:

## Winn / Dixie. Pet Super bealls dollar general

| DEMOGRAPHICS      | 1 MILE   | 3 MILES  | 5 MILES  |
|-------------------|----------|----------|----------|
| POPULATION        | 2,312    | 14,533   | 25,793   |
| HOUSEHOLDS        | 1,225    | 6,152    | 10,158   |
| EMPLOYEES         | 2,042    | 12,063   | 20,967   |
| AVERAGE HH INCOME | \$69,134 | \$72,265 | \$71,090 |

#### TRAFFIC COUNTS

US HIGHWAY 441 SOUTH

12,000 AADT





#### NORTHLAKE VILLAGE | EXECUTIVE SUMMARY





### NORTHLAKE VILLAGE | **PROPERTY PHOTOS**



#### **Tenant Roster**

| 3559 Advance America         | 1,200 SF  |
|------------------------------|-----------|
| 3557 Available               | 2,000 SF  |
| 3555 Ashes Tobacco           | 1,257 SF  |
| 3553 Protein Now Smoothie    | 1,200 SF  |
| 3551 Publix                  | 42,112 SF |
| 3549 Hair Cuttery            | 1,200 SF  |
| 3547 Coming Available        | 1,600 SF  |
| 3545 Audibel Hearing         | 1,200 SF  |
| 3543 Liberty Tax             | 1,232 SF  |
| 3541 The UPS Store           | 2,792 SF  |
| 3421 Rugged Earth Outfitters | 4,720 SF  |
| 3417-19 Dollar Tree          | 8,450 SF  |
| 3415 Pueblo Viejo Mexican    | 5,000 SF  |
| 3405 A2Z Liquors             | 1,600 SF  |
| 33