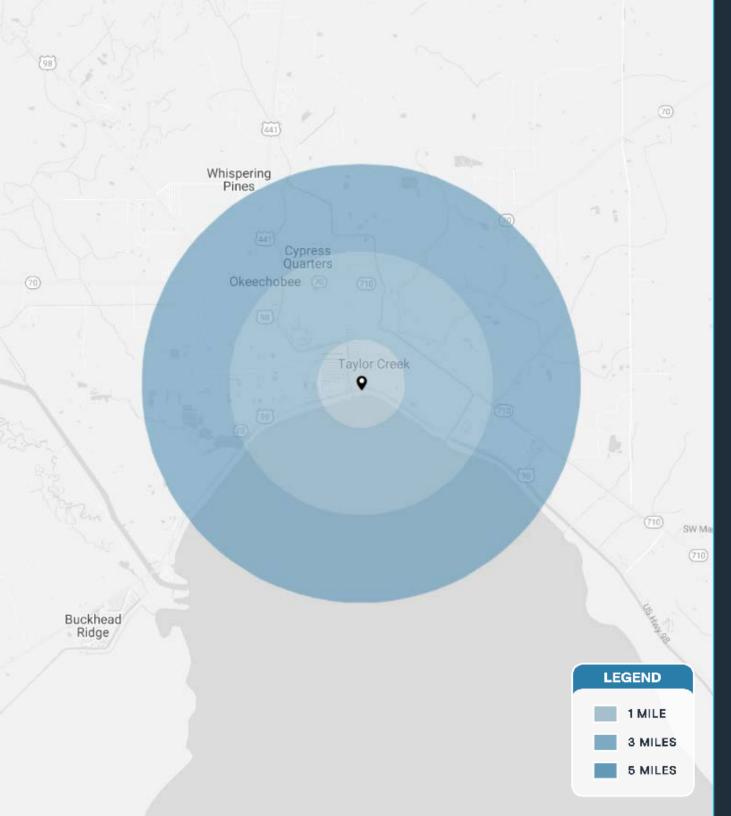

## Winn / Dixie. Pet Super bealls dollar general

| DEMOGRAPHICS      | 1 MILE   | 3 MILES  | 5 MILES  |
|-------------------|----------|----------|----------|
| POPULATION        | 2,312    | 14,533   | 25,793   |
| HOUSEHOLDS        | 1,225    | 6,152    | 10,158   |
| EMPLOYEES         | 2,042    | 12,063   | 20,967   |
| AVERAGE HH INCOME | \$69,134 | \$72,265 | \$71,090 |