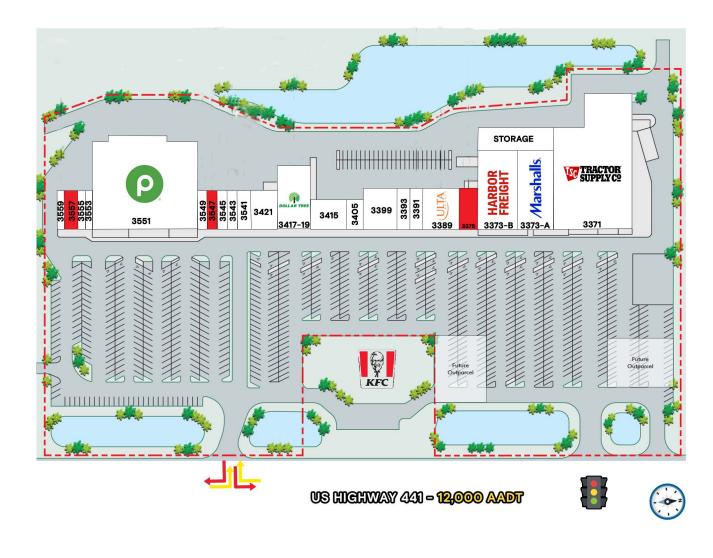

#### NORTHLAKE VILLAGE | SITE PLAN

NORTHLAKE VILLAGE | CLOSE AERIAL

NORTHLAKE VILLAGE | CLOSE INTERSECTION AERIAL

#### **Tenant Roster**

| 3559 Advance America         | 1,200 SF  |
|------------------------------|-----------|
| 3557 Available               | 2,000 SF  |
| 3555 Ashes Tobacco           | 1,257 SF  |
| 3553 Protein Now Smoothie    | 1,200 SF  |
| 3551 Publix                  | 42,112 SF |
| 3549 Hair Cuttery            | 1,200 SF  |
| 3547 Coming Available        | 1,600 SF  |
| 3545 Audibel Hearing         | 1,200 SF  |
| 3543 Liberty Tax             | 1,232 SF  |
| 3541 The UPS Store           | 2,792 SF  |
| 3421 Rugged Earth Outfitters | 4,720 SF  |
| 3417-19 Dollar Tree          | 8,450 SF  |
| 3415 Pueblo Viejo Mexican    | 5,000 SF  |
| 3405 A2Z Liquors             | 1,600 SF  |
| 3399 King House Chinese      | 3,960 SF  |
| 3393 Suave Nails             | 1,200 SF  |
| 3391 Sally Beauty Supply     | 1,600 SF  |
| 3389 Ulta (Coming Soon)      | 7,000 SF  |
| 3375 Available               | 4,800 SF  |
| Storage                      | 8,530 SF  |
| 3373-B Harbor Freight Tools  | 15,000 SF |
| 3373-A Marshalls             | 21,000 SF |
| 3371 Tractor Supply          | 28,000 SF |
|                              |           |