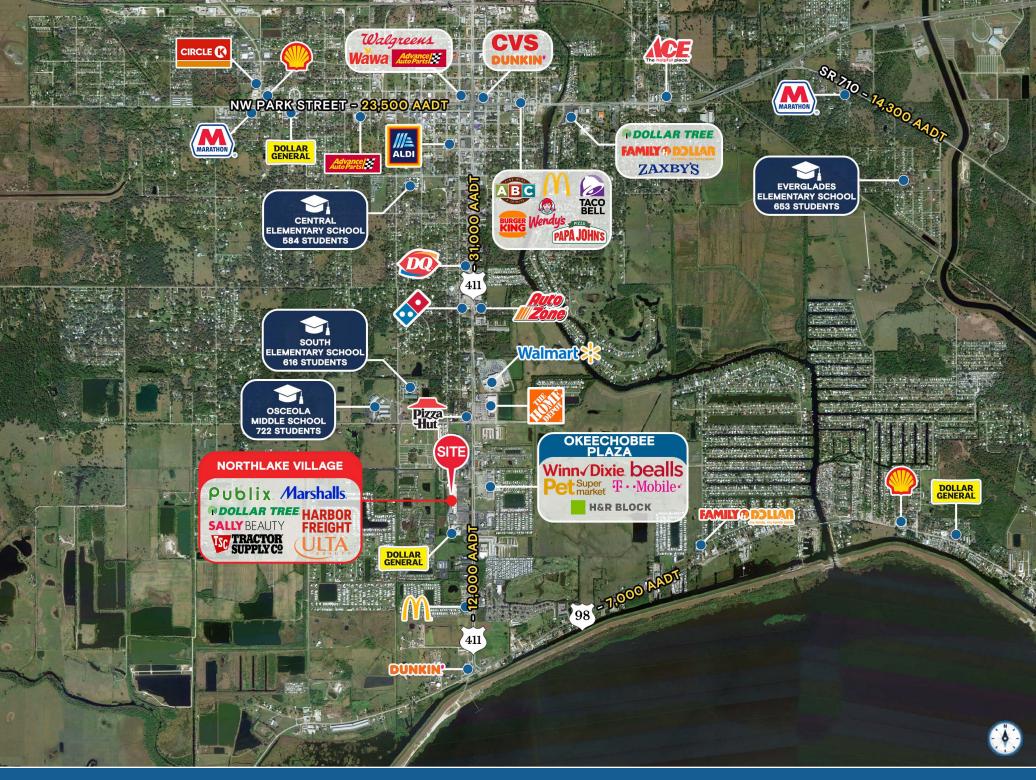

#### TRAFFIC COUNTS

US HIGHWAY 441 SOUTH

12,000 AADT

#### NORTHLAKE VILLAGE | SITE PLAN

NORTHLAKE VILLAGE | CLOSE AERIAL

NORTHLAKE VILLAGE | CLOSE INTERSECTION AERIAL