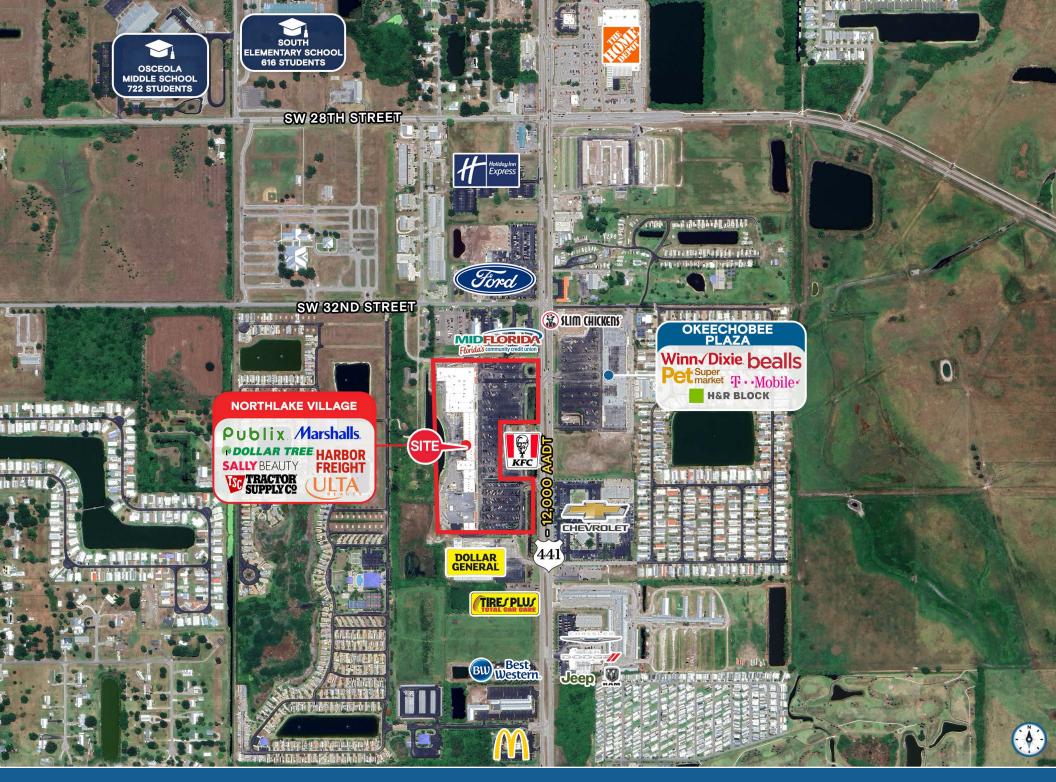

#### **HIGHLIGHTS**

- Okeechobee's premier shopping center
- Two inline spaces & two outparcel opportunities are available
- Join: Publix HARBOR Marshalls. WTRACTOR CULTA
- Nearby tenants:

| DEMOGRAPHICS      | 1 MILE   | 3 MILES  | 5 MILES  |
|-------------------|----------|----------|----------|
| POPULATION        | 2,312    | 14,533   | 25,793   |
| HOUSEHOLDS        | 1,225    | 6,152    | 10,158   |
| EMPLOYEES         | 2,042    | 12,063   | 20,967   |
| AVERAGE HH INCOME | \$69,134 | \$72,265 | \$71,090 |

#### **TRAFFIC COUNTS**

**US HIGHWAY 441 SOUTH** 

12.000 AADT