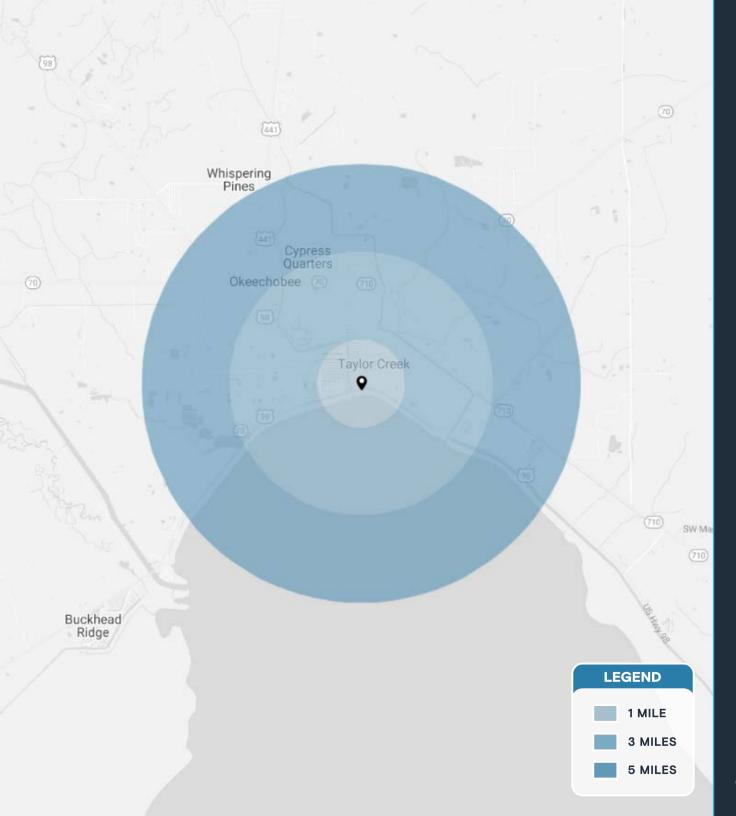

#### **HIGHLIGHTS**

- Okeechobee's premier shopping center
- Two inline spaces & two outparcel opportunities are available
- Join: Publix HARBOR Marshalls. WTRACTOR CULTA
- Nearby tenants:

| DEMOGRAPHICS      | 1 MILE   | 3 MILES  | 5 MILES  |
|-------------------|----------|----------|----------|
| POPULATION        | 2,312    | 14,533   | 25,793   |
| HOUSEHOLDS        | 1,225    | 6,152    | 10,158   |
| EMPLOYEES         | 2,042    | 12,063   | 20,967   |
| AVERAGE HH INCOME | \$69,134 | \$72,265 | \$71,090 |