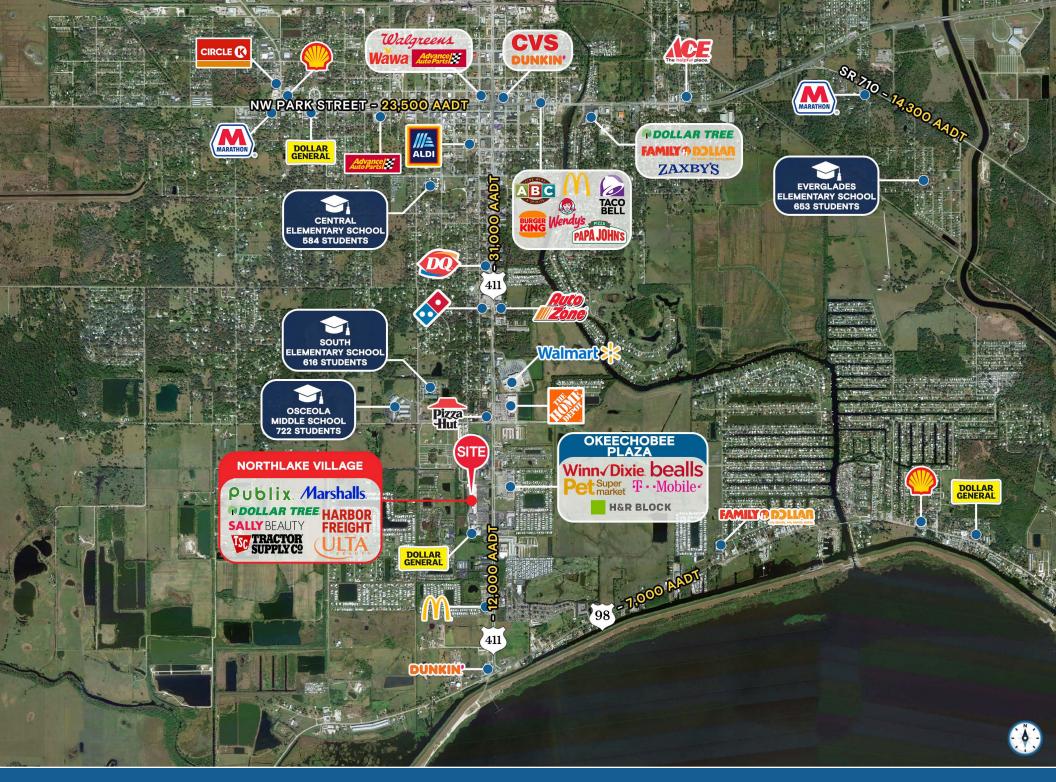

#### **HIGHLIGHTS**

- Okeechobee's premier shopping center
- Two inline spaces & two outparcel opportunities are available
- Join: Publix HARBOR Marshalls. WTRACTOR CULTA
- Nearby tenants:

| DEMOGRAPHICS      | 1 MILE   | 3 MILES  | 5 MILES  |
|-------------------|----------|----------|----------|
| POPULATION        | 2,312    | 14,533   | 25,793   |
| HOUSEHOLDS        | 1,225    | 6,152    | 10,158   |
| EMPLOYEES         | 2,042    | 12,063   | 20,967   |
| AVERAGE HH INCOME | \$69,134 | \$72,265 | \$71,090 |