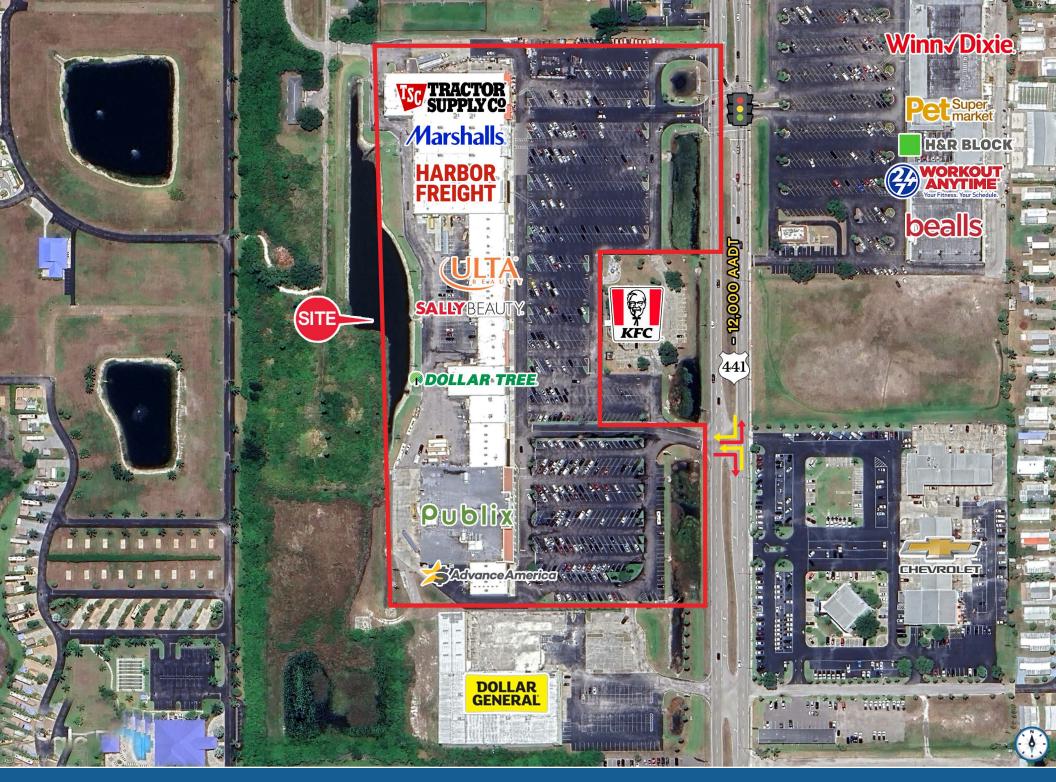

#### **HIGHLIGHTS**

- Okeechobee's premier shopping center
- Two inline spaces & two outparcel opportunities are available
- Join: Publix HARBOR Marshalls. WTRACTOR CULTA
- Nearby tenants:

| DEMOGRAPHICS      | 1 MILE   | 3 MILES  | 5 MILES  |
|-------------------|----------|----------|----------|
| POPULATION        | 2,312    | 14,533   | 25,793   |
| HOUSEHOLDS        | 1,225    | 6,152    | 10,158   |
| EMPLOYEES         | 2,042    | 12,063   | 20,967   |
| AVERAGE HH INCOME | \$69,134 | \$72,265 | \$71,090 |

# STORAGE 3373-A TRACTOR SUPPLY Cº 3399 88 1988 3549 3547 3543 3543 3543 3543 3405 3415 3551 KFC US HICHWAY 441 - 12,000 AADT

#### **Tenant Roster**

| 3559 Advance America         | 1,200 SF  |
|------------------------------|-----------|
| 3557 AVAILABLE               | 2,000 SF  |
| 3555 Ashes Tobacco           | 1,257 SF  |
| 3553 Protein Now Smoothie    | 1,200 SF  |
| 3551 Publix                  | 42,112 SF |
| 3549 Hair Cuttery            | 1,200 SF  |
| 3547 Nationwide Insurance    | 1,600 SF  |
| 3545 Audibel Hearing         | 1,200 SF  |
| 3543 Liberty Tax             | 1,232 SF  |
| 3541 The UPS Store           | 2,792 SF  |
| 3421 Rugged Earth Outfitters | 4,720 SF  |
| 3417-19 Dollar Tree          | 8,450 SF  |
| 3415 Pueblo Viejo Mexican    | 5,000 SF  |
| 3405 A2Z Liquors             | 1,600 SF  |
| 3399 King House Chinese      | 3,960 SF  |
| 3393 Suave Nails             | 1,200 SF  |
| 3391 Sally Beauty Supply     | 1,600 SF  |
| 3389 Ulta (Coming Soon)      | 7,000 SF  |
| 3375 Available               | 4,800 SF  |
| Storage                      | 8,530 SF  |
| 3373-B Harbor Freight Tools  | 15,000 SF |
| 3373-A Marshalls             | 21,000 SF |
| 3371 Tractor Supply          | 28,000 SF |
|                              |           |