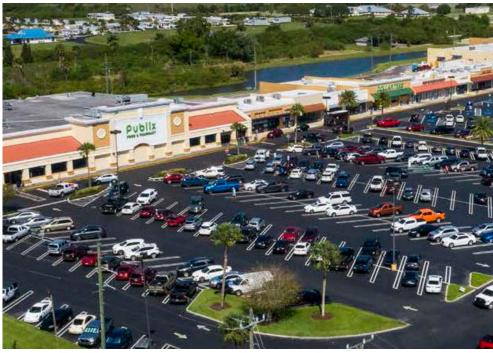

### **Property Overview**

#### **HIGHLIGHTS**

- Okeechobee's premier shopping center
- Two inline spaces & two outparcel opportunities are available
- Join: Publix HARBOR Marshalls. WTRACTOR CULTA
- Nearby tenants:

| DEMOGRAPHICS      | 1 MILE   | 3 MILES  | 5 MILES  |
|-------------------|----------|----------|----------|
| POPULATION        | 2,312    | 14,533   | 25,793   |
| HOUSEHOLDS        | 1,225    | 6,152    | 10,158   |
| EMPLOYEES         | 2,042    | 12,063   | 20,967   |
| AVERAGE HH INCOME | \$69,134 | \$72,265 | \$71,090 |