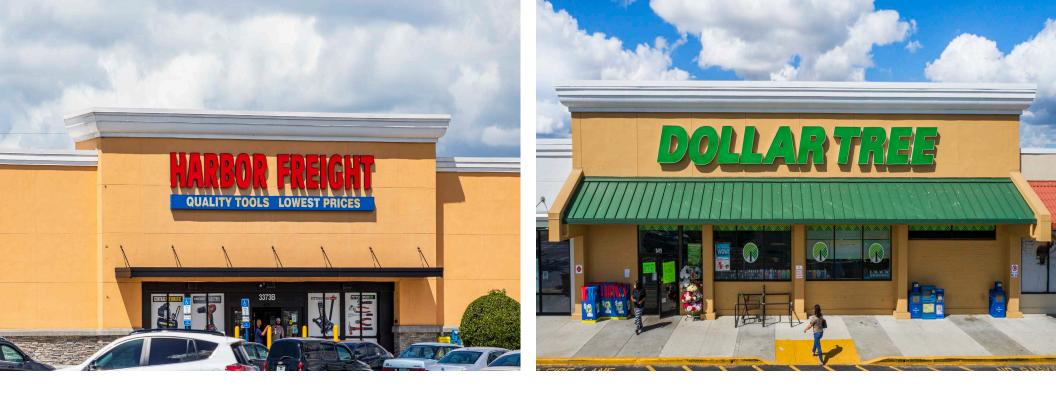

# KATZ & ASSOCIATES

NORTHLAKE VILLAGE | **PROPERTY PHOTOS** 

#### **Tenant Roster**

| 3559 Advance America         | 1,200 SF  |
|------------------------------|-----------|
| 3557 AVAILABLE               | 2,000 SF  |
| 3555 Ashes Tobacco           | 1,257 SF  |
| 3553 Protein Now Smoothie    | 1,200 SF  |
| 3551 Publix                  | 42,112 SF |
| 3549 Hair Cuttery            | 1,200 SF  |
| 3547 Nationwide Insurance    | 1,600 SF  |
| 3545 Audibel Hearing         | 1,200 SF  |
| 3543 Liberty Tax             | 1,232 SF  |
| 3541 The UPS Store           | 2,792 SF  |
| 3421 Rugged Earth Outfitters | 4,720 SF  |
| 3417-19 Dollar Tree          | 8,450 SF  |
| 3415 Pueblo Viejo Mexican    | 5,000 SF  |
| 3405 A2Z Liquors             | 1,600 SF  |
| 3399 King House Chinese      | 3,960 SF  |
| 3393 Suave Nails             | 1,200 SF  |
| 3391 Sally Beauty Supply     | 1,600 SF  |
| 3389 Buddy's                 | 7,000 SF  |
| 3375 Cato                    | 4,800 SF  |
| Storage                      | 8,530 SF  |
| 3373-B Harbor Freight Tools  | 15,000 SF |
| 3373-A Marshalls             | 21,000 SF |
| 3371 Tractor Supply          | 28,000 SF |
|                              |           |