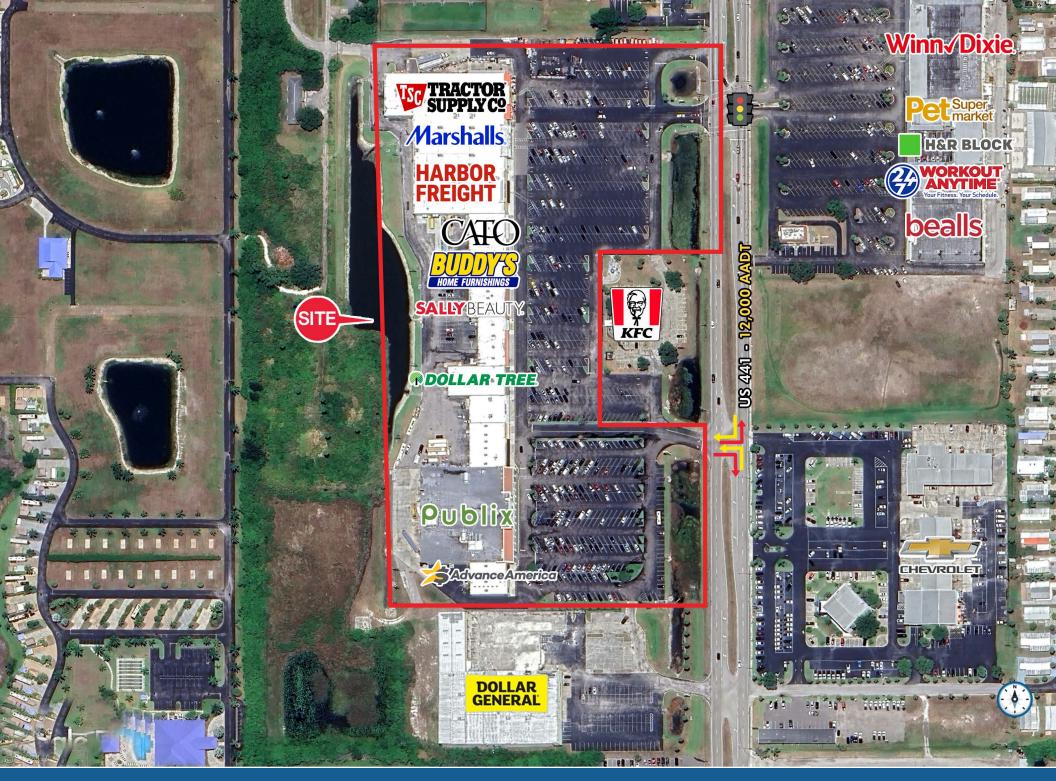

#### NORTHLAKE VILLAGE | SITE PLAN

104 GRAHAM AVENUE | CLOSE AERIAL

104 GRAHAM AVENUE | CLOSE INTERSECTION AERIAL

#### HIGHLIGHTS

- Okeechobee's premier shopping center
- Two outparcel opportunities
- Join: O ROLLAR TREE HARBOR Marshalls. WTRACTOR
- Nearby tenants:

Winn / Dixie. Pet Super bealls Dollar General

| DEMOGRAPHICS      | 1 MILE   | 3 MILES  | 5 MILES  |
|-------------------|----------|----------|----------|
| POPULATION        | 3,463    | 12,107   | 22,789   |
| HOUSEHOLDS        | 1,627    | 5,380    | 9,312    |
| EMPLOYEES         | 2,952    | 10,119   | 18,685   |
| AVERAGE HH INCOME | \$60,591 | \$67,410 | \$66,656 |