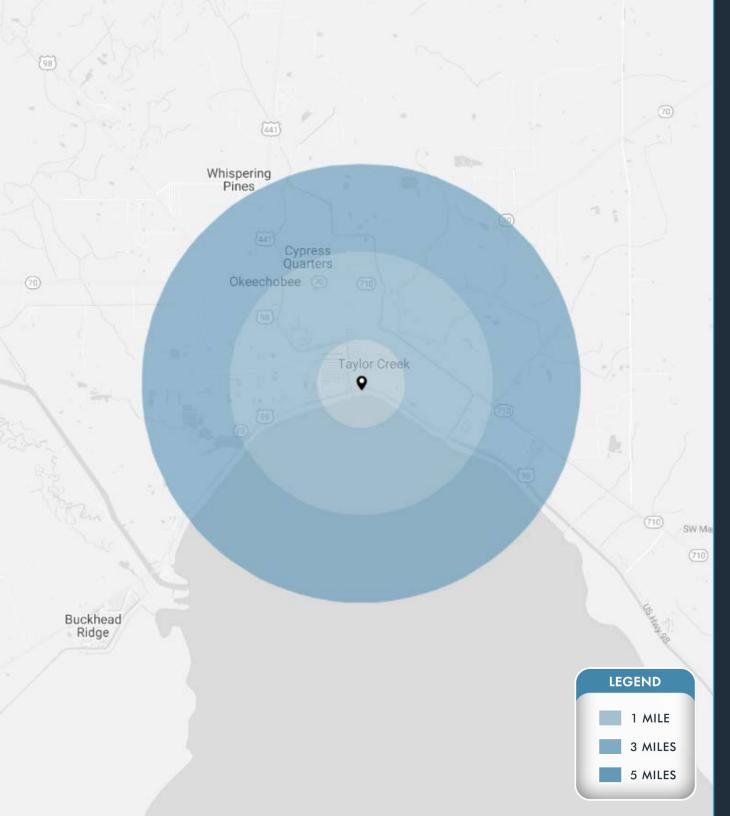

#### HIGHLIGHTS

- Okeechobee's premier shopping center
- Two outparcel opportunities
- Join: O ROLLAR TREE HARBOR Marshalls. WTRACTOR
- Nearby tenants:

Winn / Dixie. Pet Super bealls Dollar General

| DEMOGRAPHICS      | 1 MILE   | 3 MILES  | 5 MILES  |
|-------------------|----------|----------|----------|
| POPULATION        | 3,463    | 12,107   | 22,789   |
| HOUSEHOLDS        | 1,627    | 5,380    | 9,312    |
| EMPLOYEES         | 2,952    | 10,119   | 18,685   |
| AVERAGE HH INCOME | \$60,591 | \$67,410 | \$66,656 |