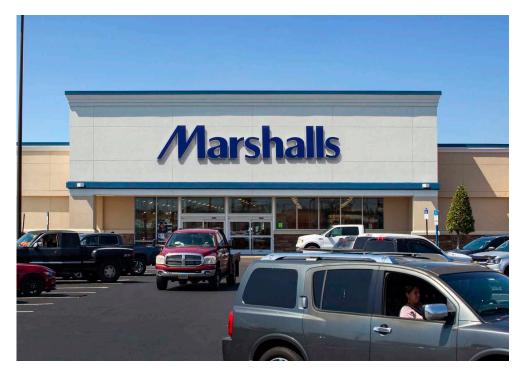

# KATZ & ASSOCIATES

NORTHLAKE VILLAGE | **PROPERTY PHOTOS** 

#### **Tenant Roster**

| 3559 Advance America         | 1,200 SF  |
|------------------------------|-----------|
| 3557 AVAILABLE               | 2,000 SF  |
| 3555 Ashes Tobacco           | 1,257 SF  |
| 3553 Protein Now Smoothie    | 1,200 SF  |
| 3551 Publix                  | 42,112 SF |
| 3549 Hair Cuttery            | 1,200 SF  |
| 3547 Nationwide Insurance    | 1,600 SF  |
| 3545 Audibel Hearing         | 1,200 SF  |
| 3543 Liberty Tax             | 1,232 SF  |
| 3541 The UPS Store           | 2,792 SF  |
| 3421 Rugged Earth Outfitters | 4,720 SF  |
| 3417-19 Dollar Tree          | 8,450 SF  |
| 3415 Pueblo Viejo Mexican    | 5,000 SF  |
| 3405 A2Z Liquors             | 1,600 SF  |
| 3399 King House Chinese      | 3,960 SF  |
| 3393 Suave Nails             | 1,200 SF  |
| 3391 Sally Beauty Supply     | 1,600 SF  |
| 3389 Buddy's                 | 7,000 SF  |
| 3375 Cato                    | 4,800 SF  |
| Storage                      | 8,530 SF  |
| 3373-B Harbor Freight Tools  | 15,000 SF |
| 3373-A Marshalls             | 21,000 SF |
| 3371 Tractor Supply          | 28,000 SF |
|                              |           |