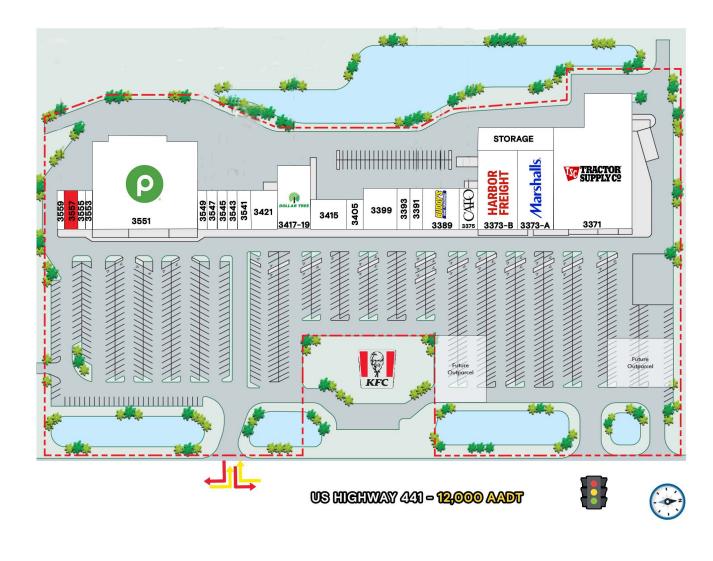

#### NORTHLAKE VILLAGE | SITE PLAN

104 GRAHAM AVENUE | CLOSE AERIAL

104 GRAHAM AVENUE | CLOSE INTERSECTION AERIAL

#### **Tenant Roster**

| 3559 Advance America         | 1,200 SF  |
|------------------------------|-----------|
| 3557 AVAILABLE               | 2,000 SF  |
| 3555 Ashes Tobacco           | 1,257 SF  |
| 3553 Protein Now Smoothie    | 1,200 SF  |
| 3551 Publix                  | 42,112 SF |
| 3549 Hair Cuttery            | 1,200 SF  |
| 3547 Nationwide Insurance    | 1,600 SF  |
| 3545 Audibel Hearing         | 1,200 SF  |
| 3543 Liberty Tax             | 1,232 SF  |
| 3541 The UPS Store           | 2,792 SF  |
| 3421 Rugged Earth Outfitters | 4,720 SF  |
| 3417-19 Dollar Tree          | 8,450 SF  |
| 3415 Pueblo Viejo Mexican    | 5,000 SF  |
| 3405 A2Z Liquors             | 1,600 SF  |
| 3399 King House Chinese      | 3,960 SF  |
| 3393 Suave Nails             | 1,200 SF  |
| 3391 Sally Beauty Supply     | 1,600 SF  |
| 3389 Buddy's                 | 7,000 SF  |
| 3375 Cato                    | 4,800 SF  |
| Storage                      | 8,530 SF  |
| 3373-B Harbor Freight Tools  | 15,000 SF |
| 3373-A Marshalls             | 21,000 SF |
| 3371 Tractor Supply          | 28,000 SF |
|                              |           |