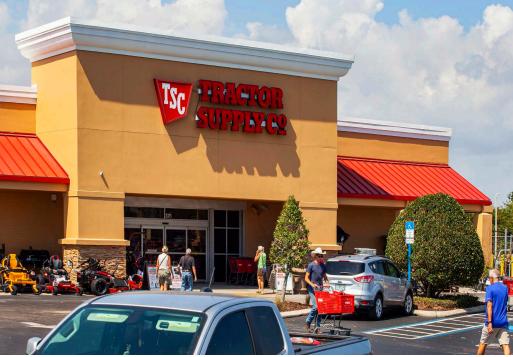

61) 385-4791 EXCLUSIVE RETAIL LEASING

KATZ & ASSOCIATES

Jon Cashion PRINCIPAL joncashion@katzretail.com (561) 302-7071

# **Property Overview**

#### HIGHLIGHTS

- Okeechobee's premier shopping center
- Two outparcel opportunities
- Join: O ROLLAR TREE HARBOR Marshalls. WTRACTOR
- Nearby tenants:

Winn / Dixie. Pet Super bealls Dollar General

| DEMOGRAPHICS      | 1 MILE   | 3 MILES  | 5 MILES  |
|-------------------|----------|----------|----------|
| POPULATION        | 3,463    | 12,107   | 22,789   |
| HOUSEHOLDS        | 1,627    | 5,380    | 9,312    |
| EMPLOYEES         | 2,952    | 10,119   | 18,685   |
| AVERAGE HH INCOME | \$60,591 | \$67,410 | \$66,656 |

#### **TRAFFIC COUNTS**

**US HIGHWAY 441 SOUTH** 

12,000 AADT





#### NORTHLAKE VILLAGE | **EXECUTIVE SUMMARY**







# KATZ & ASSOCIATES

NORTHLAKE VILLAGE | **PROPERTY PHOTOS** 



#### **Tenant Roster**

| 3559 Advance America         | 1,200 SF  |
|------------------------------|-----------|
| 3557 AVAILABLE               | 2,000 SF  |
| 3555 Ashes Tobacco           | 1,257 SF  |
| 3553 Protein Now Smoothie    | 1,200 SF  |
| 3551 Publix                  | 42,112 SF |
| 3549 Hair Cuttery            | 1,200 SF  |
| 3547 Nationwide Insurance    | 1,600 SF  |
| 3545 Audibel Hearing         | 1,200 SF  |
| 3543 Liberty Tax             | 1,232 SF  |
| 3541 The UPS Store           | 2,792 SF  |
| 3421 Rugged Earth Outfitters | 4,720 SF  |
| 3417-19 Dollar Tree          | 8,450 SF  |
| 3415 Pueblo Viejo Mexican    | 5,000 SF  |
| 3405 A2Z Liquors             | 1,600 SF  |
| 3399 King House Chinese      | 3