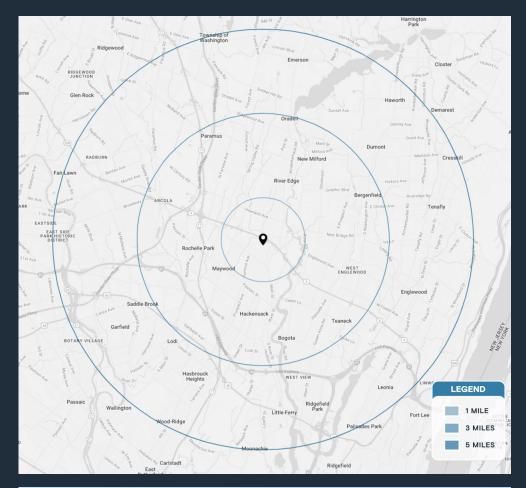

| DEMOGRAPHICS      | 1 MILE    | 3 MILES   | 5 MILES   |
|-------------------|-----------|-----------|-----------|
| POPULATION        | 18,717    | 198,103   | 509,272   |
| HOUSEHOLDS        | 16,934    | 183,575   | 474,236   |
| EMPLOYEES         | 15,530    | 163,802   | 419,102   |
| AVERAGE HH INCOME | \$164,736 | \$146,210 | \$147,784 |