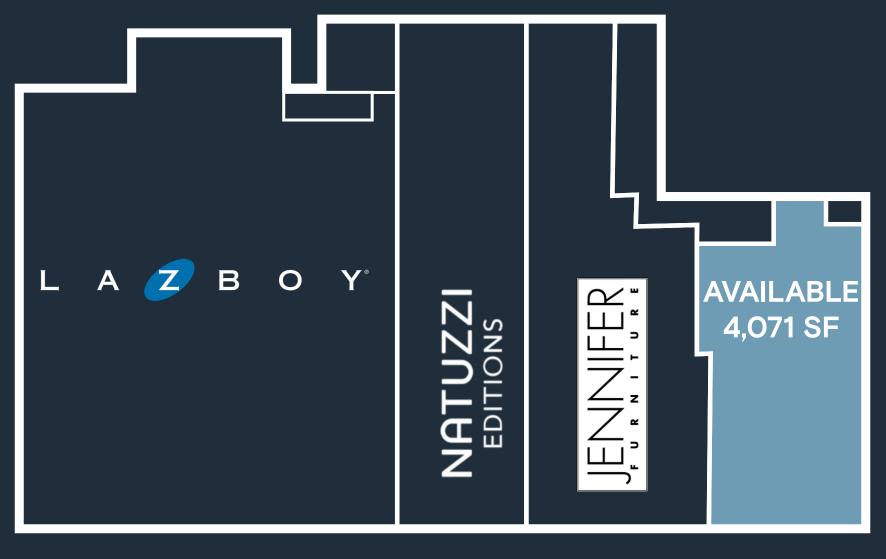

# FLOOR PLAN

ROUTE 4 E

#### **HIGHLIGHTS**

- 4,071 SF End Cap available immediately
- · High traffic, great access and great visibility
- · Excellent parking and pylon signage
- Rear roll-down, loading dock
- Join La-Z-Boy, Jennifer Furniture, and Natuzzi Editions
- Neighboring Tenants include: Ikea, Lowe's, Saks Off 5th, Macy's, Total Wine, Target, Kohl's, Old Navy, and David's Bridal
- Near The Outlets at Bergen Town Center, Paramus Place Shopping Center and The Shops at Riverside