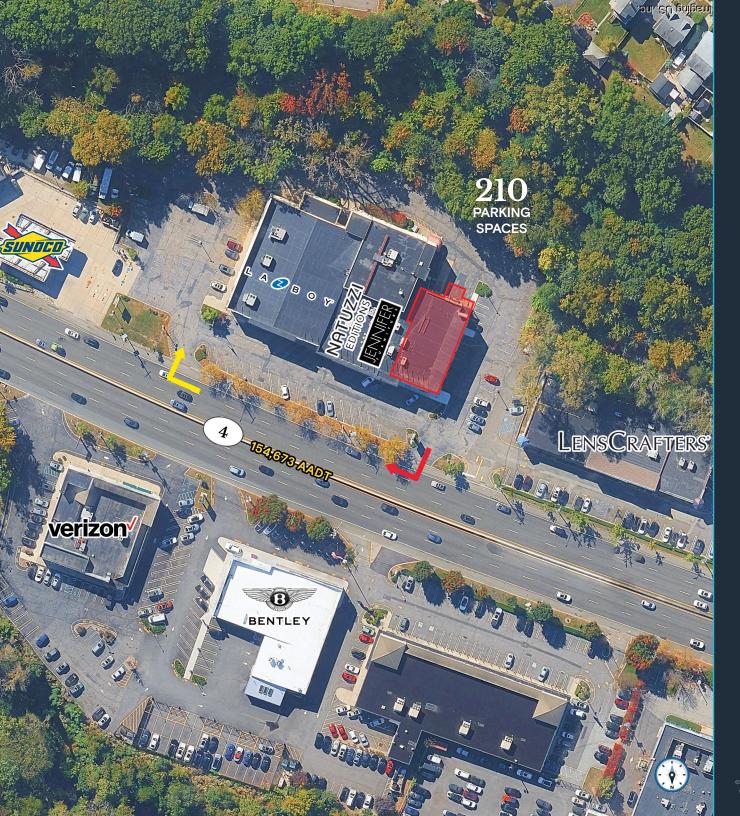

#### **HIGHLIGHTS**

- 4,071 SF End Cap available immediately
- · High traffic, great access and great visibility
- · Excellent parking and pylon signage
- Rear roll-down, loading dock
- Join La-Z-Boy, Jennifer Furniture, and Natuzzi Editions
- Neighboring Tenants include: Ikea, Lowe's, Saks Off 5th, Macy's, Total Wine, Target, Kohl's, Old Navy, and David's Bridal
- Near The Outlets at Bergen Town Center, Paramus Place Shopping Center and The Shops at Riverside

| TRAFFIC COUNTS |              |
|----------------|--------------|
| NJ-4           | 154,673 AADT |
| NJ-17          | 145,109 AADT |