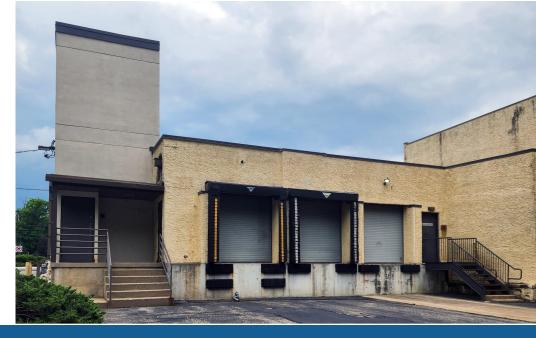

#### **HIGHLIGHTS**

- 4,071 SF End Cap available immediately
- · High traffic, great access and great visibility
- · Excellent parking and pylon signage
- Rear roll-down, loading dock
- Join La-Z-Boy, Jennifer Furniture, and Natuzzi Editions
- Neighboring Tenants include: Ikea, Lowe's, Saks Off 5th, Macy's, Total Wine, Target, Kohl's, Old Navy, and David's Bridal
- Near The Outlets at Bergen Town Center, Paramus Place Shopping Center and The Shops at Riverside