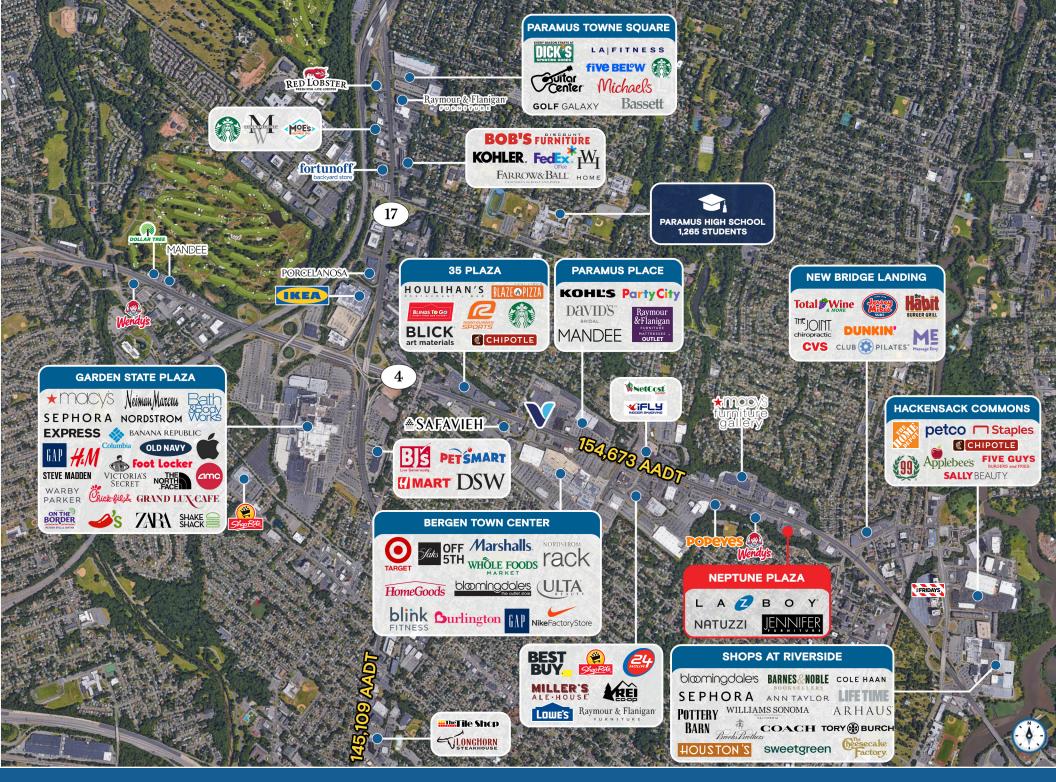

#### **HIGHLIGHTS**

- 4,071 SF End Cap available immediately
- · High traffic, great access and great visibility
- · Excellent parking and pylon signage
- Rear roll-down, loading dock
- Join La-Z-Boy, Jennifer Furniture, and Natuzzi Editions
- Neighboring Tenants include: Ikea, Lowe's, Saks Off 5th, Macy's, Total Wine, Target, Kohl's, Old Navy, and David's Bridal
- Near The Outlets at Bergen Town Center, Paramus Place Shopping Center and The Shops at Riverside

| TRAFFIC COUNTS |              |
|----------------|--------------|
| NJ-4           | 154,673 AADT |
| NJ-17          | 145,109 AADT |