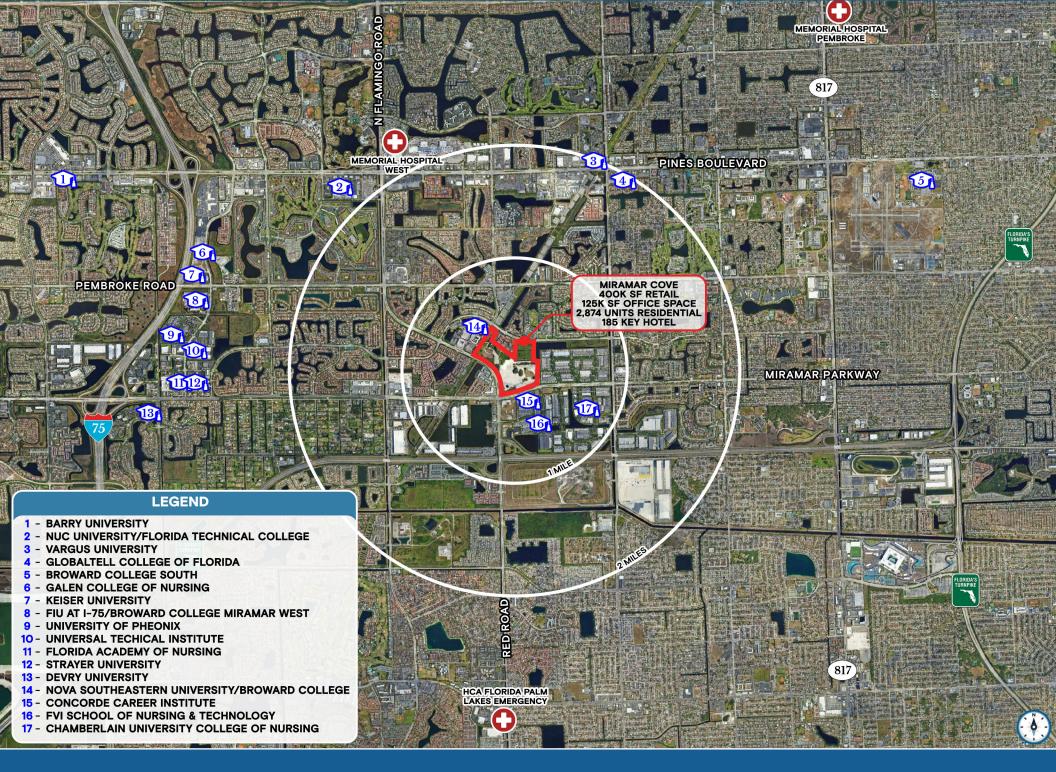

## RETAIL SPACE FOR LEASE MIRAMAR COVE

NEC OF MIRAMAR PARKWAY & RED ROAD, MIRAMAR, FL 33025 125 ACRE UPSCALE MIXED-USE COMMUNITY

PROPERTY OWNER

# 

AN UPSCALE MIXED-USE COMMUNITY

400K 39,500

125K

2,874

185

2028

SF OF RETAIL **SPACE** 