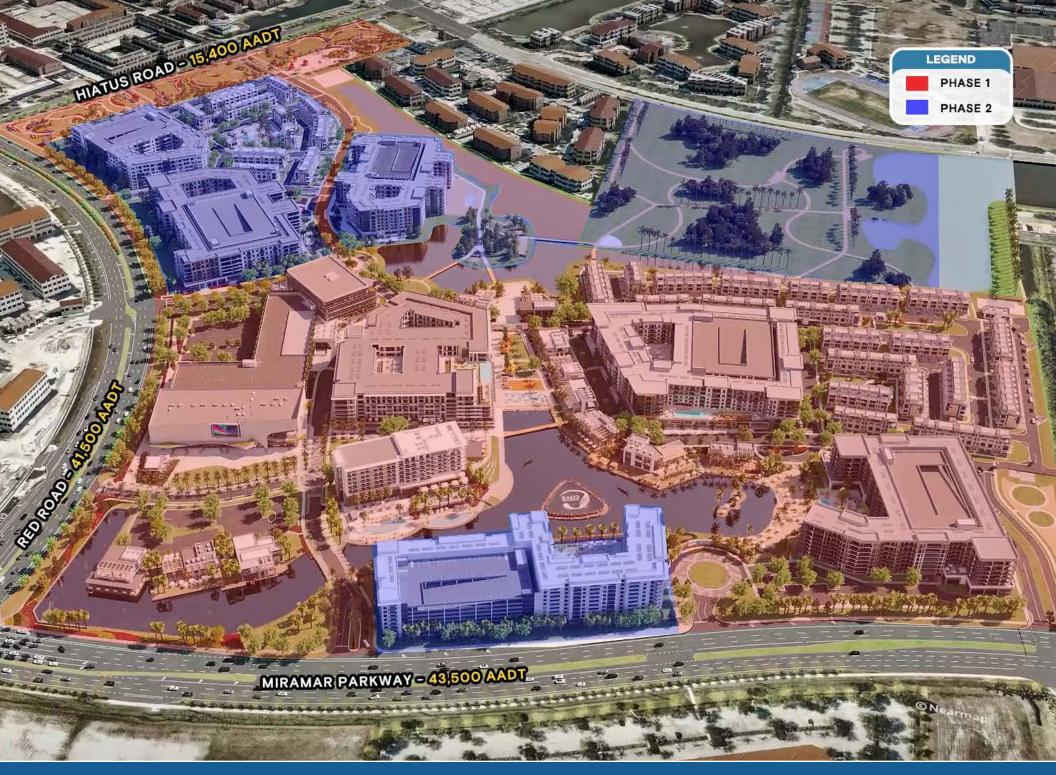

# 

AN UPSCALE MIXED-USE COMMUNITY

400K 39,500

125K

2,874

185

2028

SF OF RETAIL **SPACE** 

SF GROCER BOX

SF OF CLASS A **OFFICE SPACE** 

**CONTEMPORARY STYLE HOMES** 

**KEY HOTEL** 

**GRAND OPENING** Q4 2028

One block from the Florida Turnpike exit

Minutes from Hard Rock Stadium

MIRAMAR COVE KATZ & ASSOCIATES

Seeking grocer, entertainment, high end retail and all types of restaurant concepts.

2