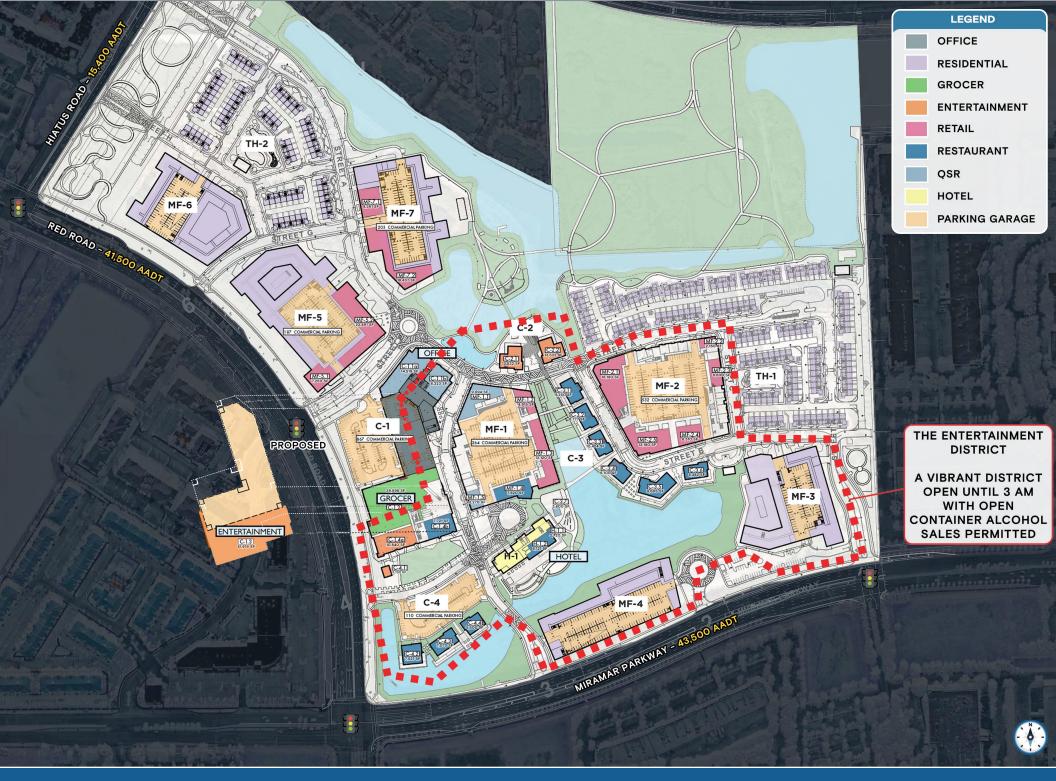

# 

AN UPSCALE MIXED-USE COMMUNITY

400K 39,500

125K

2,874

185

2028

SF OF RETAIL **SPACE** 

SF GROCER BOX

SF OF CLASS A **OFFICE SPACE** 

**CONTEMPORARY STYLE HOMES** 

**KEY HOTEL** 

**GRAND OPENING** Q4 2028

One block from the Florida Turnpike exit

Minutes from Hard Rock Stadium

MIRAMAR COVE KATZ & ASSOCIATES

Seeking grocer, entertainment, high end retail and all types of restaurant concepts.

2