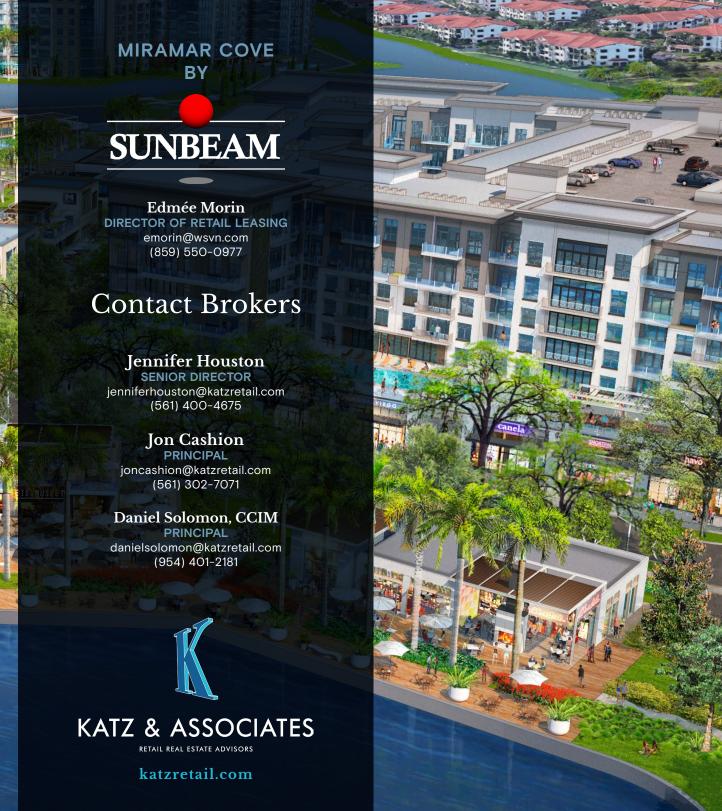

RETAIL REAL ESTATE ADVISORS

## RETAIL SPACE FOR LEASE MIRAMAR COVE

NEC OF MIRAMAR PARKWAY & RED ROAD, MIRAMAR, FL 33025 125 ACRE UPSCALE MIXED-USE COMMUNITY

PROPERTY OWNER

# 

AN UPSCALE MIXED-USE COMMUNITY

400K 39,500

125K

2,874

185

2028

SF OF RETAIL **SPACE** 