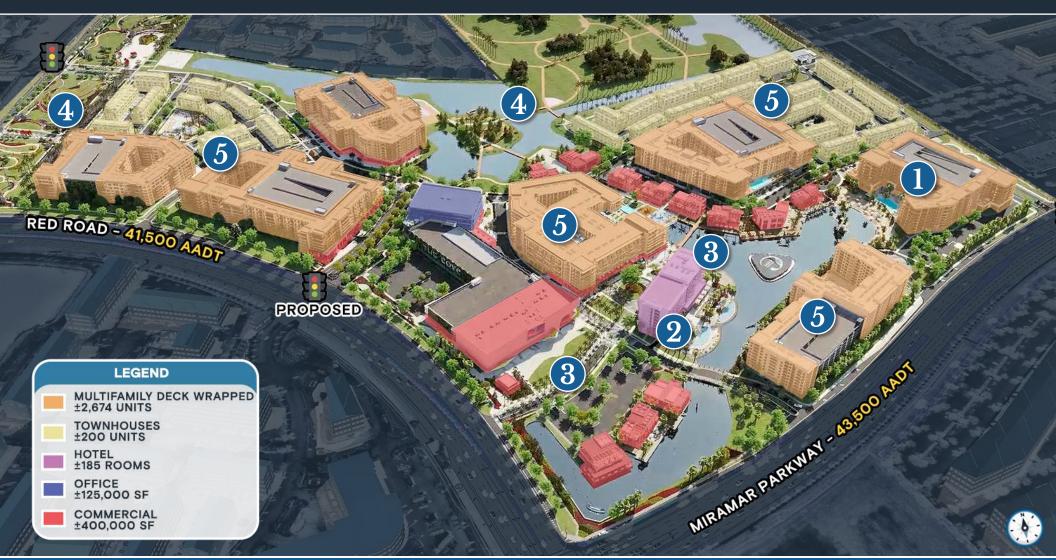

# 

AN UPSCALE MIXED-USE COMMUNITY

400K 39,500

125K

2,874

185

2028

SF OF RETAIL **SPACE** 

SF GROCER BOX

SF OF CLASS A **OFFICE SPACE** 

**CONTEMPORARY STYLE HOMES** 

**KEY HOTEL** 

**GRAND OPENING** Q4 2028

One block from the Florida Turnpike exit

Minutes from Hard Rock Stadium

MIRAMAR COVE KATZ & ASSOCIATES

Seeking grocer, entertainment, high end retail and all types of restaurant concepts.

2