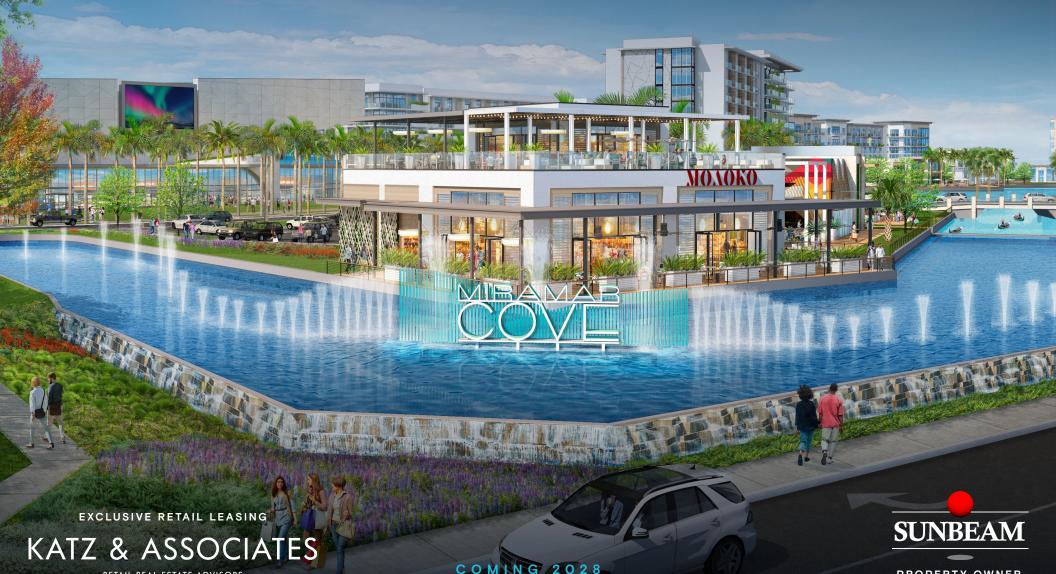

## RETAIL SPACE FOR LEASE MIRAMAR COVE

NEC OF MIRAMAR PARKWAY & RED ROAD, MIRAMAR, FL 33025 125 ACRE UPSCALE MIXED-USE COMMUNITY

PROPERTY OWNER

# 

AN UPSCALE MIXED-USE COMMUNITY

400K 39,500

125K

2,874

185

2028

SF OF RETAIL **SPACE** 

SF GROCER BOX

SF OF CLASS A **OFFICE SPACE** 

**CONTEMPORARY STYLE HOMES** 

**KEY HOTEL** 

**GRAND OPENING** Q4 2028