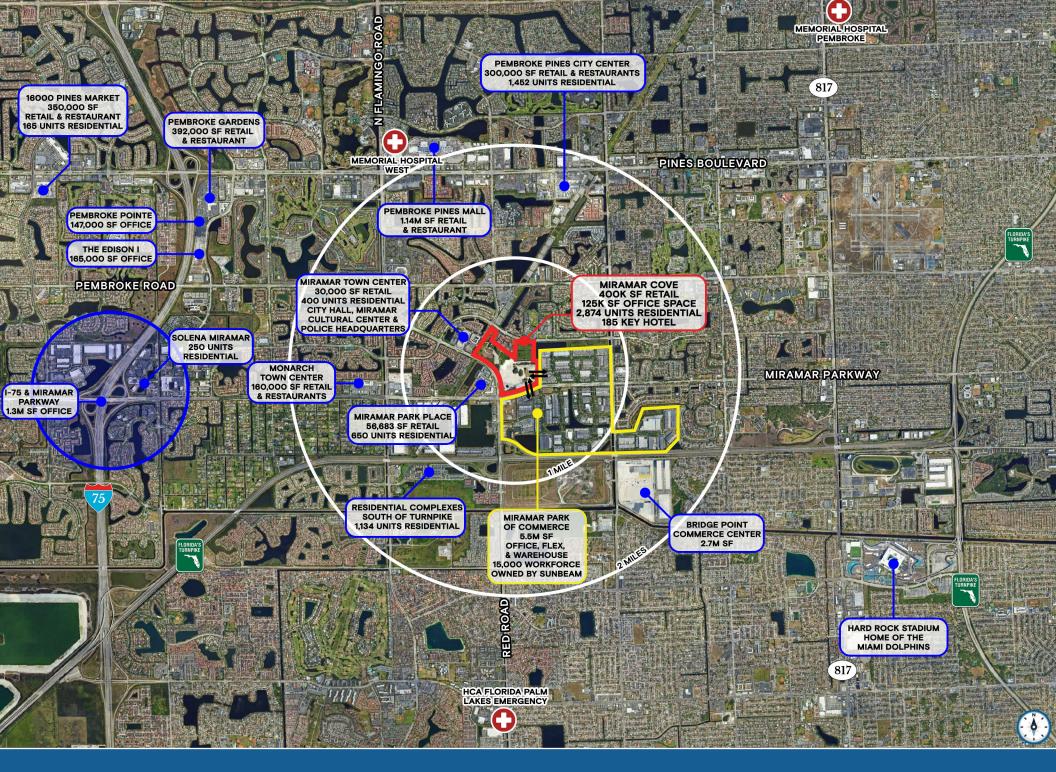

## RETAIL SPACE FOR LEASE MIRAMAR COVE

NEC OF MIRAMAR PARKWAY & RED ROAD, MIRAMAR, FL 33025 125 ACRE UPSCALE MIXED-USE COMMUNITY

PROPERTY OWNER

# 

AN UPSCALE MIXED-USE COMMUNITY

400K 39,500

125K

2,874

185

2028

SF OF RETAIL **SPACE** 

One block from the Florida Turnpike exit

Minutes from Hard Rock Stadium

MIRAMAR COVE KATZ & ASSOCIATES

Seeking grocer, entertainment, high end retail and all types of restaurant concepts.

2