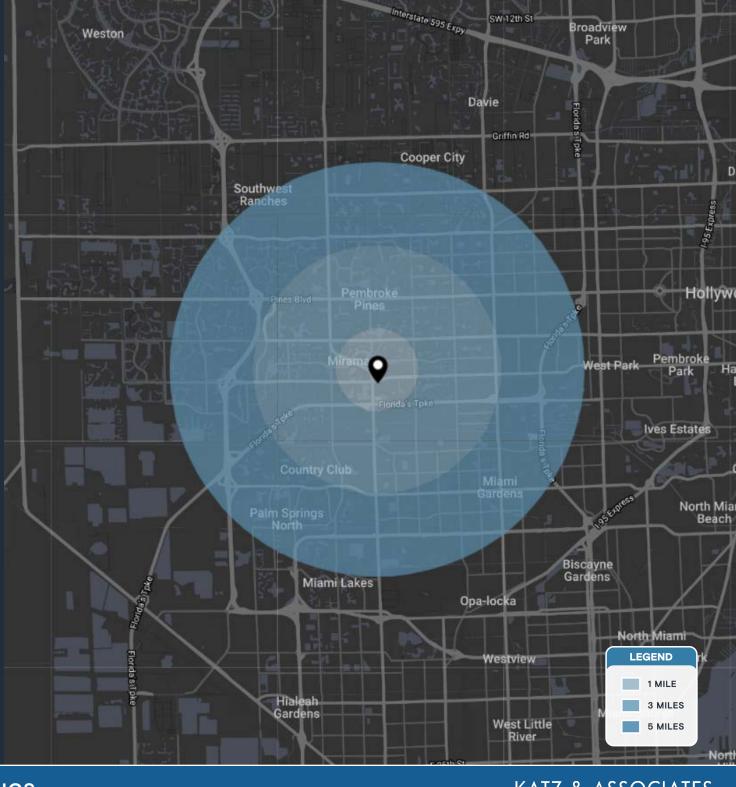

#### 1 MILE

POPULATION 13,973 HOUSEHOLDS 5,163 EMPLOYEES 11,207 AVERAGE HH INCOME \$106,599

#### 3 MILES

POPULATION 187,087 HOUSEHOLDS 67,856 EMPLOYEES 155,178 AVERAGE HH INCOME \$86,223

#### 5 MILES

POPULATION 463,381
HOUSEHOLDS 157,016
EMPLOYEES 380,939
AVERAGE HH INCOME \$99,107

#### 15 MINUTES

POPULATION 600,376 HOUSEHOLDS 202,406 EMPLOYEES 493,031 AVERAGE HH INCOME \$100,561

MIRAMAR COVE KATZ & ASSOCIATES

MIRAMAR COVE KATZ & ASSOCIATES

463,381
people within
5 miles and
380,939
daytime
population