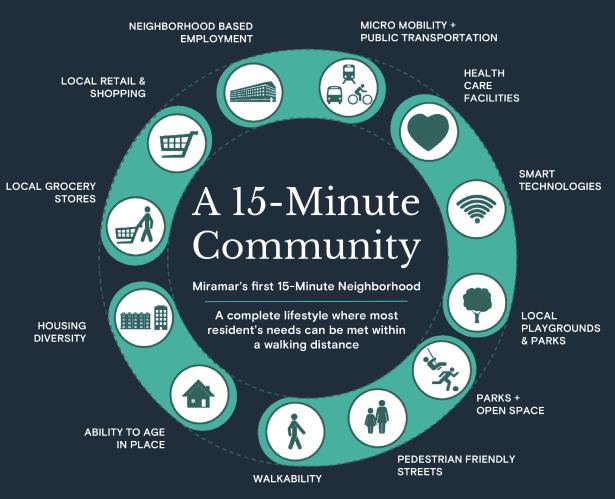

## **PARKS LIVING**

With 2,674 homes, the neighborhood of the Park will be bustling with daily life. The community will have a range of cultures and ages, and be anything but homogeneous.

The information herein was obtained from third parties and has not been independently verified by Katz & Associates. Any and all interested parties should have their choice of experts inspect the property and verify all information. Katz & Associates makes no warranties or guarantees as to the information given to any prospective buyer or tenant. REV: 06.02.25