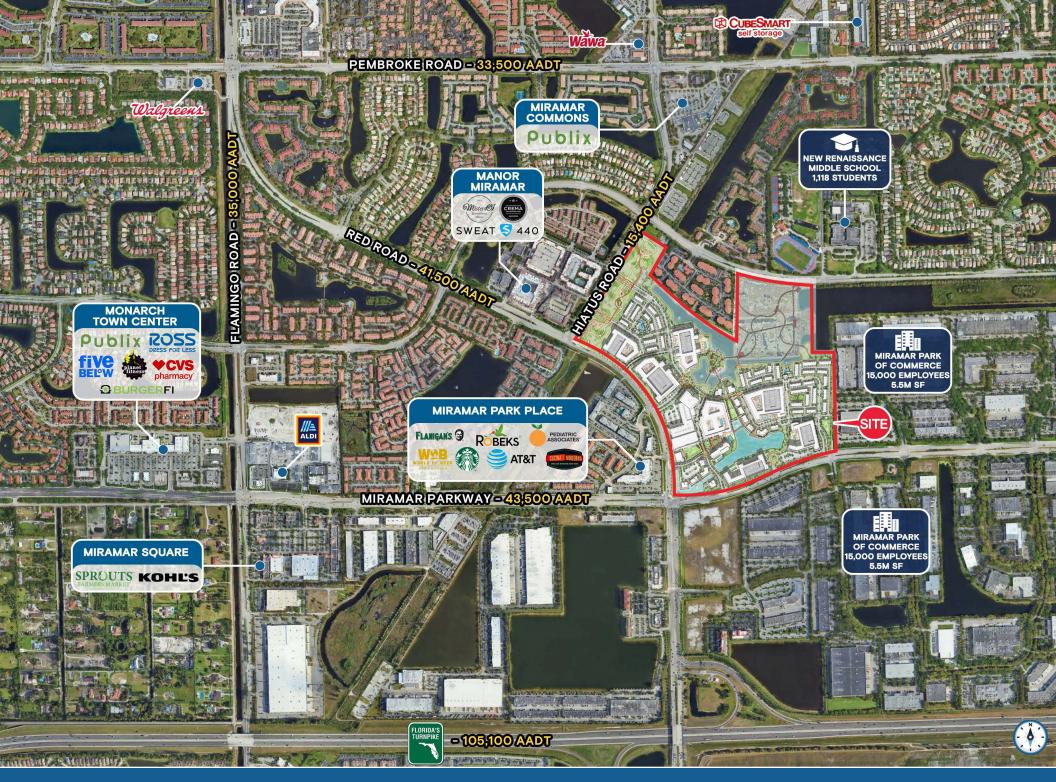

## RETAIL SPACE FOR LEASE MIRAMAR COVE

NEC OF MIRAMAR PARKWAY & RED ROAD, MIRAMAR, FL 33025 125 ACRE UPSCALE MIXED-USE COMMUNITY

PROPERTY OWNER

# 

AN UPSCALE MIXED-USE COMMUNITY

400K 39,500

125K

2,874

185

2028

SF OF RETAIL **SPACE** 

One block from the Florida Turnpike exit

Minutes from Hard Rock Stadium

MIRAMAR COVE KATZ & ASSOCIATES

Seeking grocer, entertainment, high end retail and all types of restaurant concepts.

2