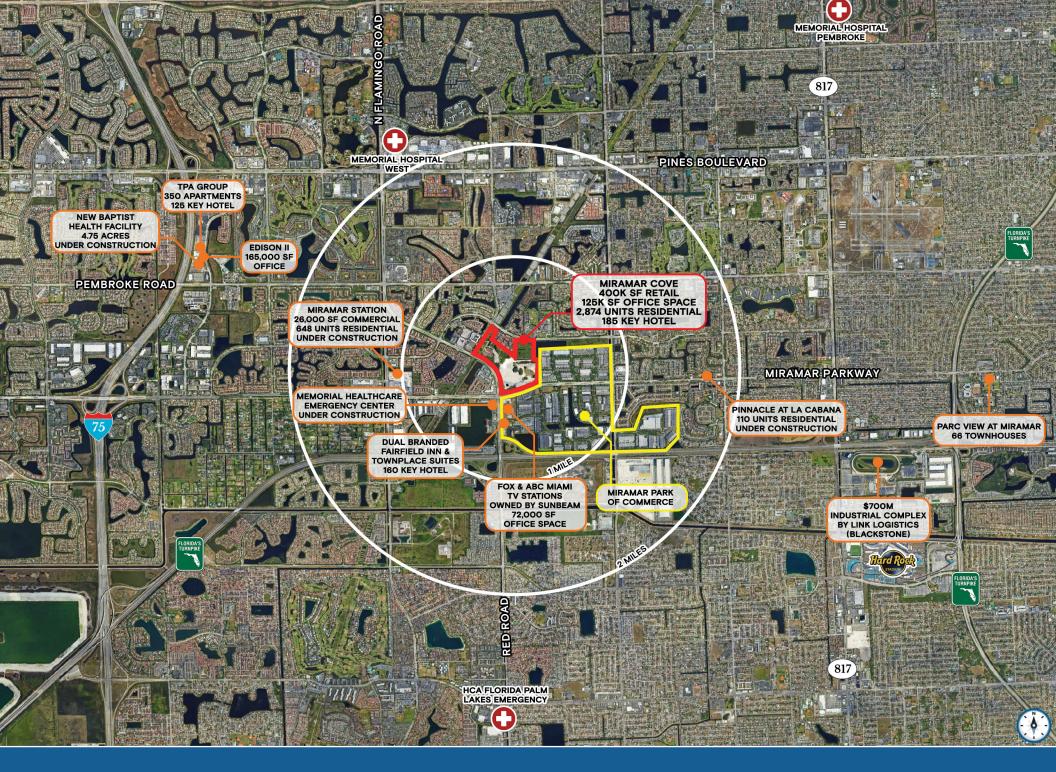

## RETAIL SPACE FOR LEASE MIRAMAR COVE

NEC OF MIRAMAR PARKWAY & RED ROAD, MIRAMAR, FL 33025 125 ACRE UPSCALE MIXED-USE COMMUNITY

PROPERTY OWNER

# 

AN UPSCALE MIXED-USE COMMUNITY

400K 39,500

125K

2,874

185

2028

SF OF RETAIL **SPACE** 

One block from the Florida Turnpike exit

Minutes from Hard Rock Stadium

MIRAMAR COVE KATZ & ASSOCIATES

Seeking grocer, entertainment, high end retail and all types of restaurant concepts.

2