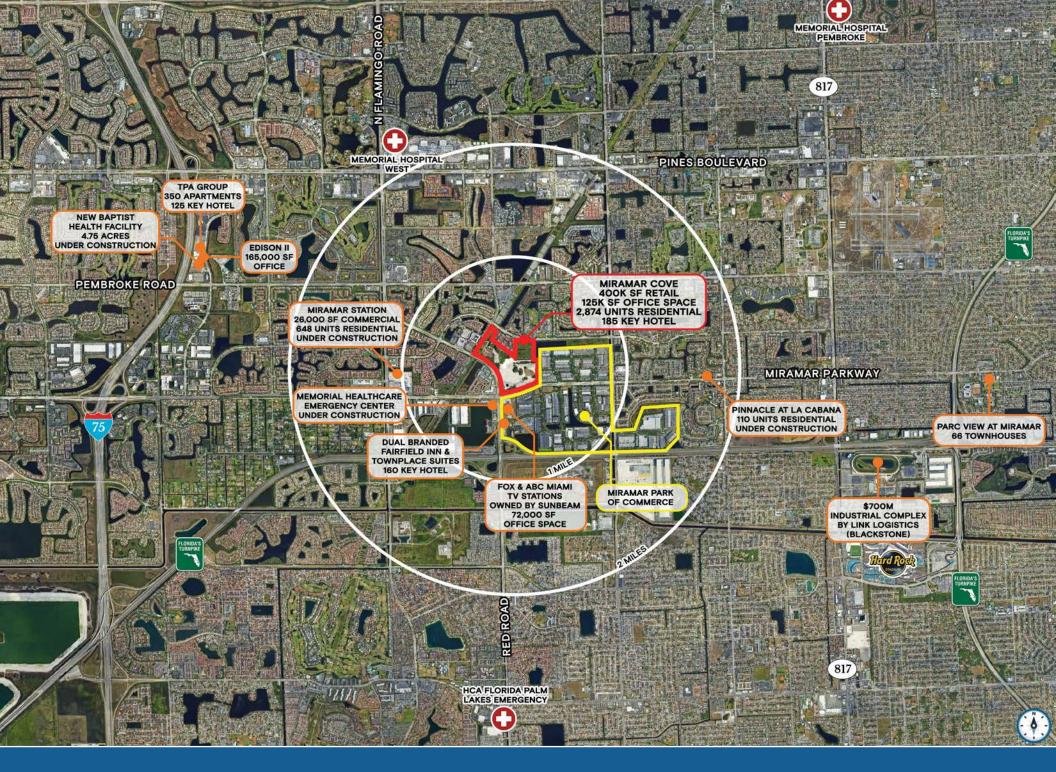

# MIRAMAR COVE

AN UPSCALE MIXED-USE COMMUNITY

400K 39,500

125K

2,874

185

2028

SF OF RETAIL **SPACE** 

SF GROCER BOX

SF OF CLASS A **OFFICE SPACE** 

**CONTEMPORARY** STYLE HOMES

**KEY HOTEL** 

**GRAND OPENING** Q4 2028

#### **15 MINUTE DRIVE TIME**

600,376 population

\$100,561 average household income

 $493,\!031$  employees

15,000 employees

MIRAMAR COVE KATZ & ASSOCIATES

8,000

RESIDENTS LIVING IN PHASE 1 & PHASE 2

\$150,000

AVERAGE HOUSEHOLD INCOME AT OPENING

25-45

**AGE RANGE** 

MIRAMAR COVE KATZ & ASSOCIATES

Seeking grocer, entertainment, high end retail and all types of restaurant concepts.

KATZ & ASSOCIATES

2