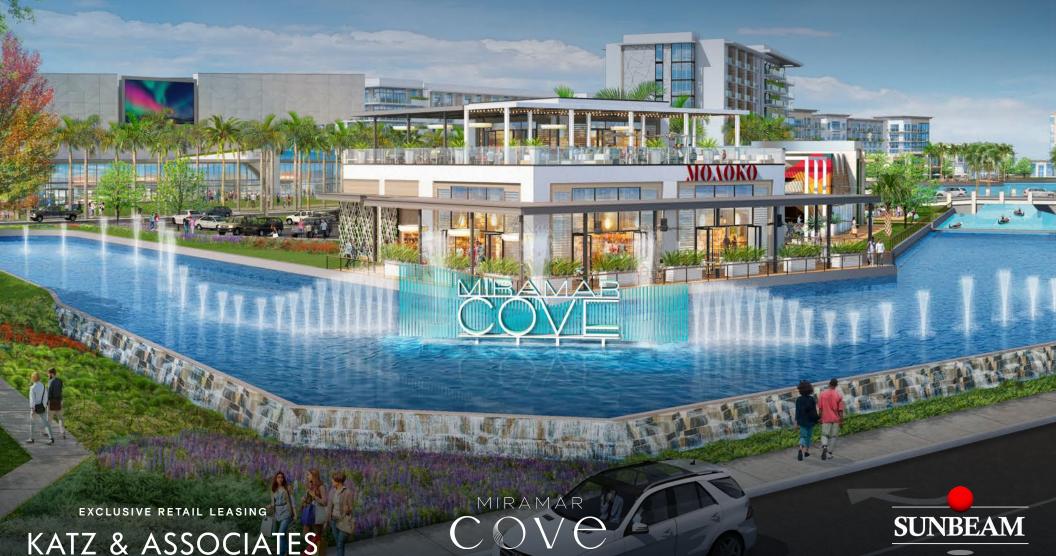

## RETAIL SPACE FOR LEASE MIRAMAR COVE

NEC OF MIRAMAR PARKWAY & RED ROAD, MIRAMAR, FL 33025 125 ACRE UPSCALE MIXED-USE COMMUNITY

PROPERTY OWNER

COMING 2028

# MIRAMAR COVE

AN UPSCALE MIXED-USE COMMUNITY

400K 39,500

125K

2,874

185

2028

SF OF RETAIL **SPACE** 

SF GROCER BOX

SF OF CLASS A **OFFICE SPACE** 

**CONTEMPORARY** STYLE HOMES

**KEY HOTEL** 

**GRAND OPENING** Q4 2028