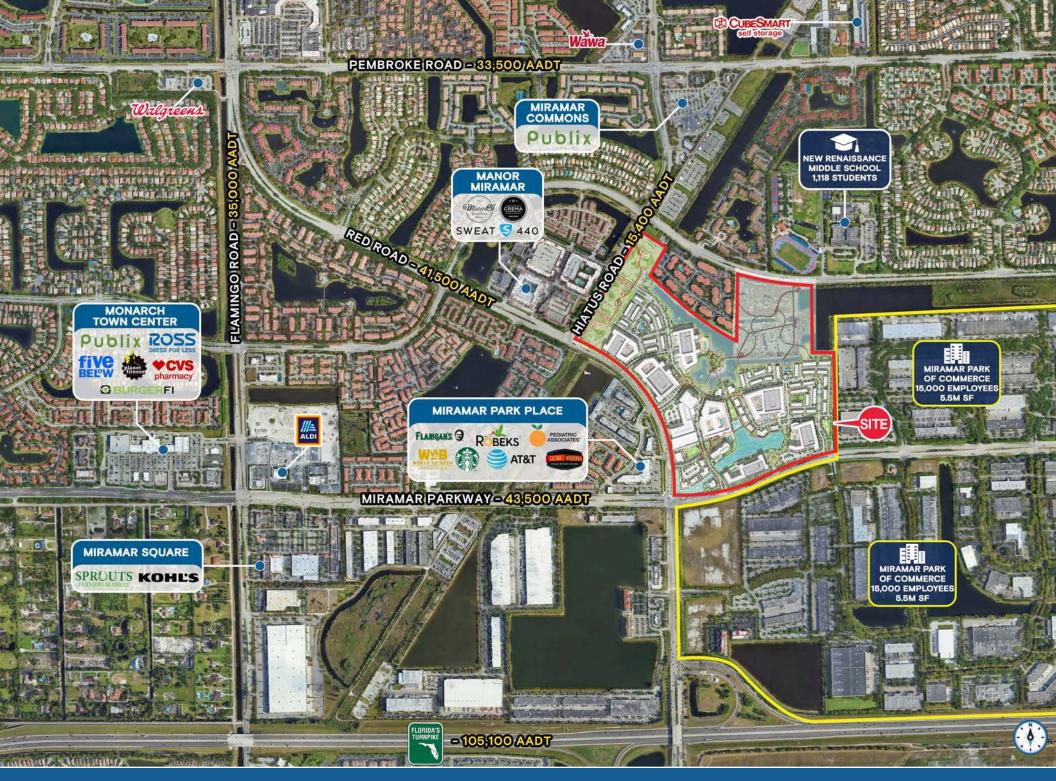

# MIRAMAR COVE

AN UPSCALE MIXED-USE COMMUNITY

400K 39,500

125K

2,874

185

2028

SF OF RETAIL **SPACE** 

SF GROCER BOX

SF OF CLASS A **OFFICE SPACE** 

**CONTEMPORARY** STYLE HOMES

**KEY HOTEL** 

**GRAND OPENING** Q4 2028

#### **15 MINUTE DRIVE TIME**

600,376 population

\$100,561 average household income

 $493,\!031$  employees

15,000 employees

MIRAMAR COVE KATZ & ASSOCIATES

8,000

RESIDENTS LIVING IN PHASE 1 & PHASE 2

\$150,000

AVERAGE HOUSEHOLD INCOME AT OPENING

25-45

**AGE RANGE** 

MIRAMAR COVE KATZ & ASSOCIATES

Seeking grocer, entertainment, high end retail and all types of restaurant concepts.

KATZ & ASSOCIATES

2