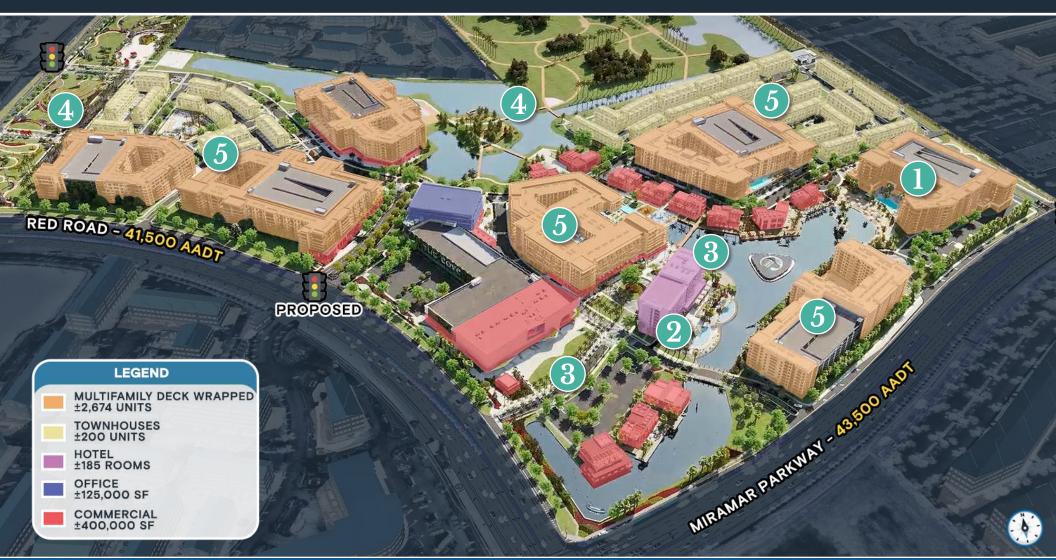

# MIRAMAR COVE

AN UPSCALE MIXED-USE COMMUNITY

400K 39,500

125K

2,874

185

2028

SF OF RETAIL **SPACE** 

SF GROCER BOX

SF OF CLASS A **OFFICE SPACE** 

**CONTEMPORARY** STYLE HOMES

**KEY HOTEL** 

**GRAND OPENING** Q4 2028