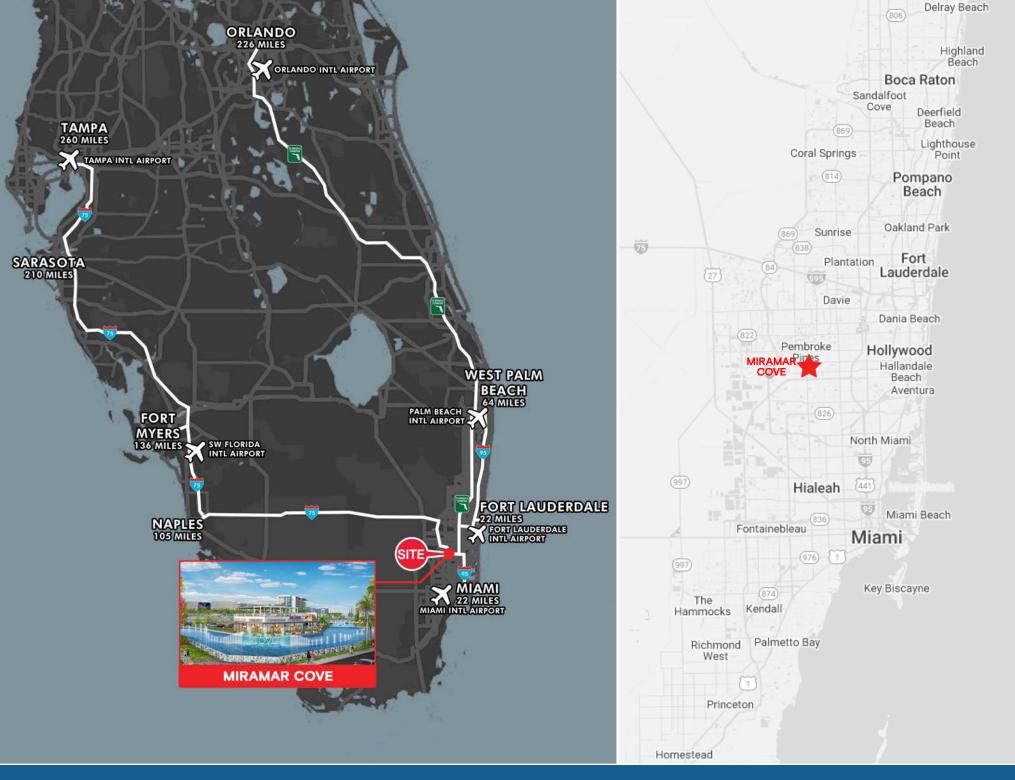

## RETAIL SPACE FOR LEASE MIRAMAR COVE

NEC OF MIRAMAR PARKWAY & RED ROAD, MIRAMAR, FL 33025 125 ACRE UPSCALE MIXED-USE COMMUNITY

PROPERTY OWNER

COMING 2028