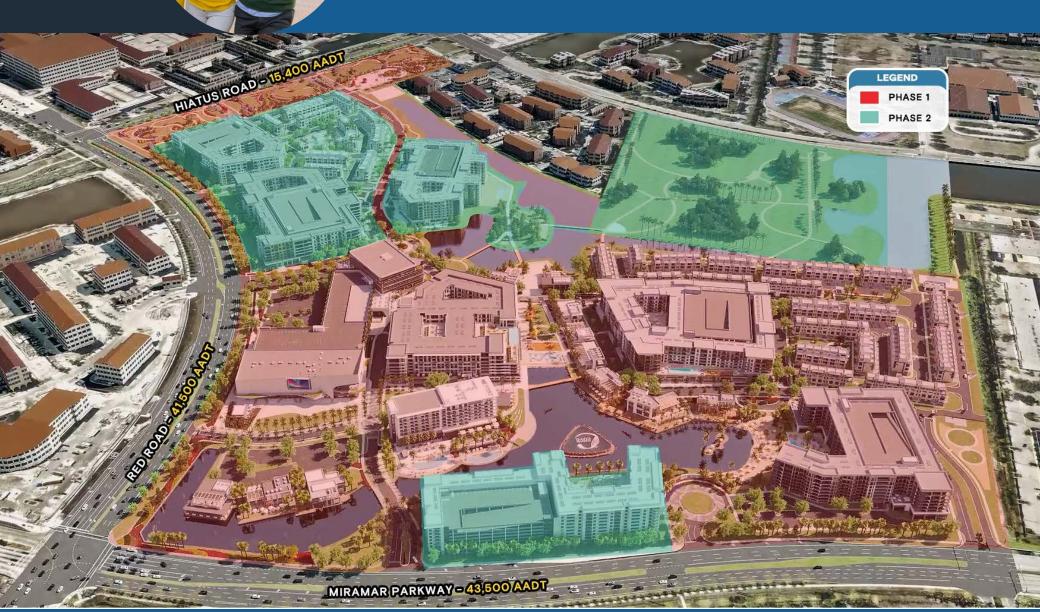

## RETAIL SPACE FOR LEASE MIRAMAR COVE

NEC OF MIRAMAR PARKWAY & RED ROAD, MIRAMAR, FL 33025 125 ACRE UPSCALE MIXED-USE COMMUNITY

PROPERTY OWNER

COMING 2028

# MIRAMAR COVE

AN UPSCALE MIXED-USE COMMUNITY

400K 39,500

125K

2,874

185

2028

SF OF RETAIL **SPACE** 

SF GROCER BOX

SF OF CLASS A **OFFICE SPACE** 

**CONTEMPORARY** STYLE HOMES

**KEY HOTEL** 

**GRAND OPENING** Q4 2028