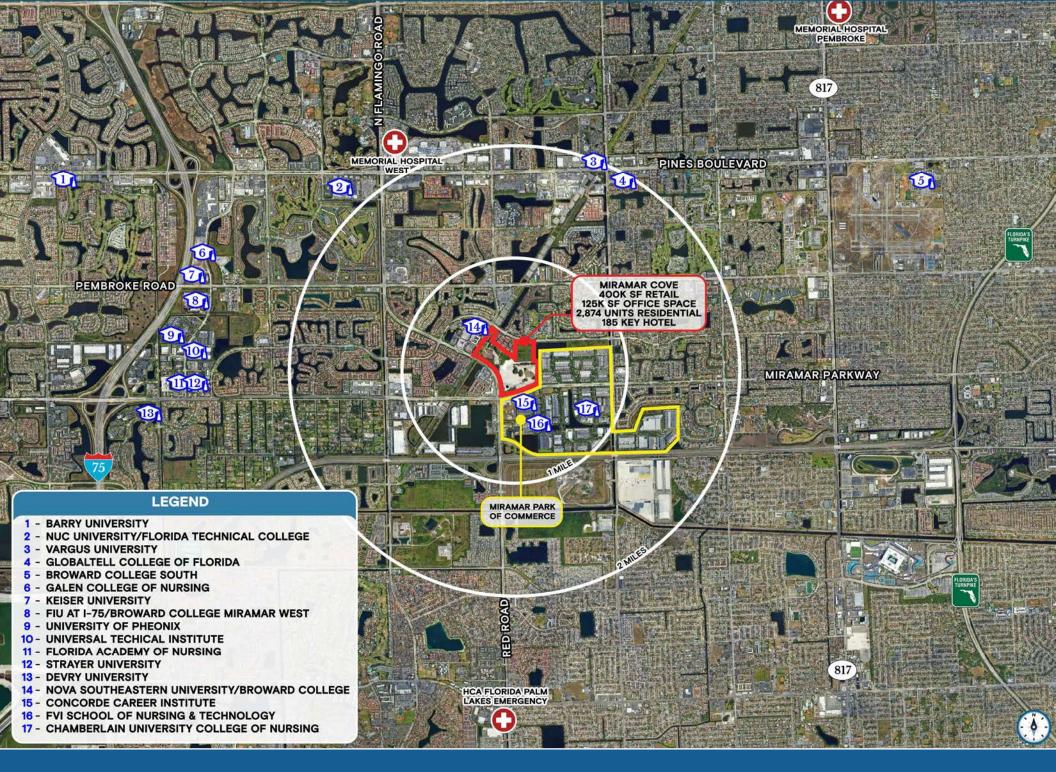

# MIRAMAR COVE

AN UPSCALE MIXED-USE COMMUNITY

400K 39,500

125K

2,874

185

2028

SF OF RETAIL **SPACE** 

SF GROCER BOX

SF OF CLASS A **OFFICE SPACE** 

**CONTEMPORARY** STYLE HOMES

**KEY HOTEL** 

**GRAND OPENING** Q4 2028

#### **15 MINUTE DRIVE TIME**

600,376 population

\$100,561 average household income

 $493,\!031$  employees

15,000 employees

MIRAMAR COVE KATZ & ASSOCIATES

8,000

RESIDENTS LIVING IN PHASE 1 & PHASE 2

\$150,000

AVERAGE HOUSEHOLD INCOME AT OPENING

25-45

**AGE RANGE** 

MIRAMAR COVE KATZ & ASSOCIATES

Seeking grocer, entertainment, high end retail and all types of restaurant concepts.

KATZ & ASSOCIATES

2