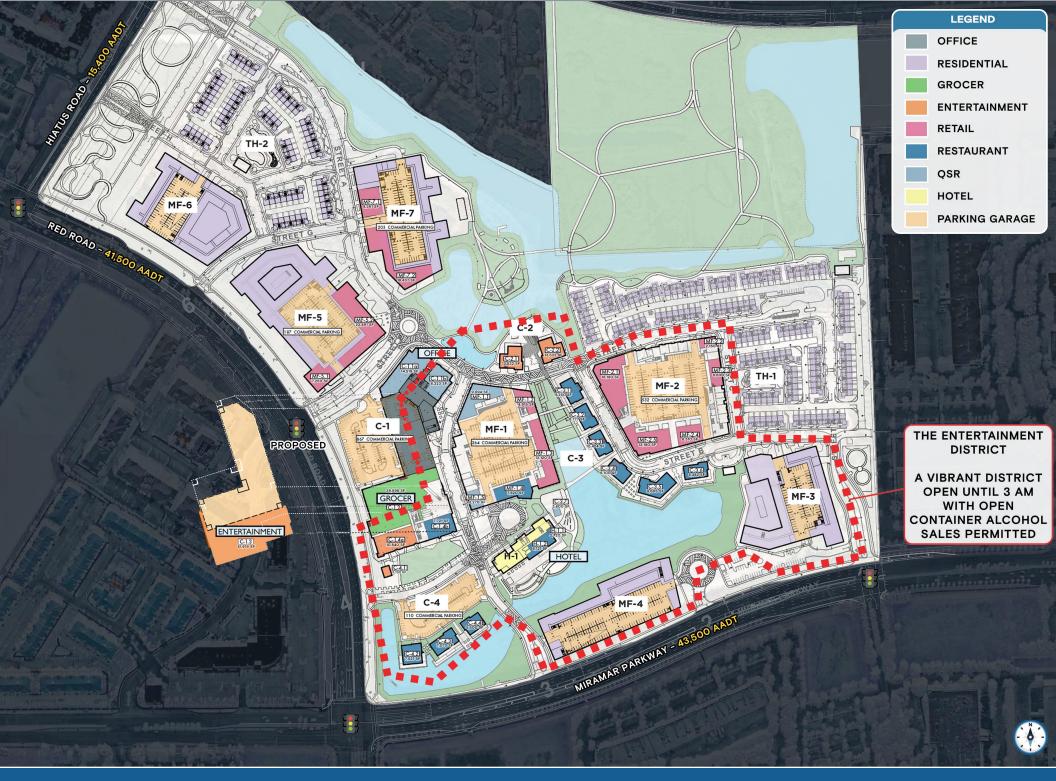

# MIRAMAR COVE

AN UPSCALE MIXED-USE COMMUNITY

400K 39,500

125K

2,874

185

2028

SF OF RETAIL **SPACE** 

SF GROCER BOX

SF OF CLASS A **OFFICE SPACE** 

**CONTEMPORARY** STYLE HOMES

**KEY HOTEL** 

**GRAND OPENING** Q4 2028

#### **PARKS LIVING**

With 2,674 homes, the neighborhood of the Park will be bustling with daily life. The community will have a range of cultures and ages, and be anything but homogeneous.

C V C