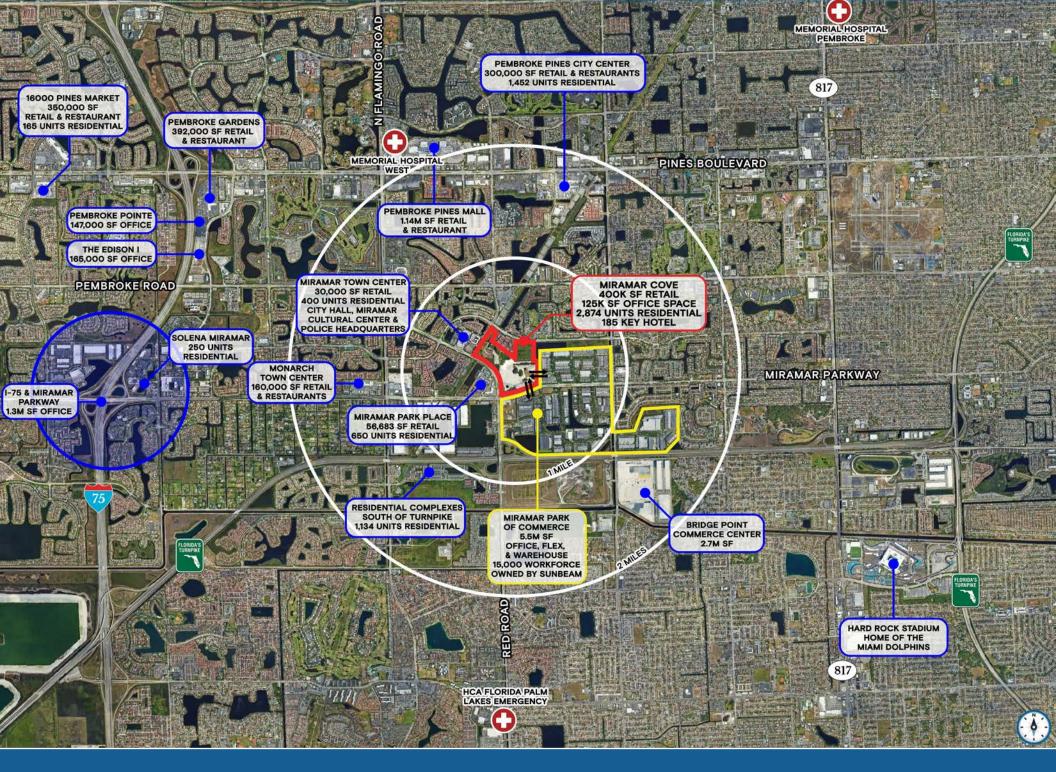

# MIRAMAR COVE

AN UPSCALE MIXED-USE COMMUNITY

400K 39,500

125K

2,874

185

2028

SF OF RETAIL **SPACE** 

SF GROCER BOX

SF OF CLASS A **OFFICE SPACE** 

**CONTEMPORARY** STYLE HOMES

**KEY HOTEL** 

**GRAND OPENING** Q4 2028

#### **15 MINUTE DRIVE TIME**

600,376 population

\$100,561 average household income

 $493,\!031$  employees

15,000 employees

MIRAMAR COVE KATZ & ASSOCIATES

8,000

RESIDENTS LIVING IN PHASE 1 & PHASE 2

\$150,000

AVERAGE HOUSEHOLD INCOME AT OPENING

25-45

**AGE RANGE** 

MIRAMAR COVE KATZ & ASSOCIATES

Seeking grocer, entertainment, high end retail and all types of restaurant concepts.

KATZ & ASSOCIATES

2