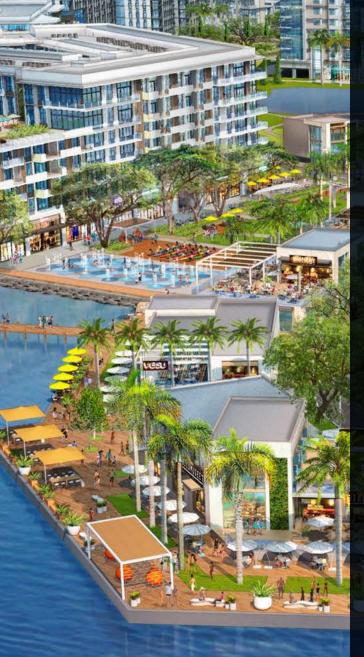

## RETAIL SPACE FOR LEASE MIRAMAR COVE

NEC OF MIRAMAR PARKWAY & RED ROAD, MIRAMAR, FL 33025 125 ACRE UPSCALE MIXED-USE COMMUNITY

PROPERTY OWNER

COMING 2028

# MIRAMAR COVE

AN UPSCALE MIXED-USE COMMUNITY

400K 39,500

125K

2,874

185

2028

SF OF RETAIL **SPACE** 

#### **SUNSET SHORE**

The Sunset Shore is the place where friends, food, and fun come together. Spend time at the beach club with music, drinks, tacos, dancing, volleyball, and puppies!

#### LAS BAHIAS

Las Bahias is a premium hospitality and lifestyle experience. Here, luxury is an experience that focuses on chill, over thrill.

#### THE LIME

The Lime will become a neighborhood hub, filled with a variety of amenities and all day activities for all ages.

#### THE PARKS

Visitors will enjoy Founders Park, a 9.5 acre of high-energy space, connected to a regional greenway. Additionally, the Estuary is a 24.4 acre space with nature trails and a 2.1 mile perimeter park/trail loop.