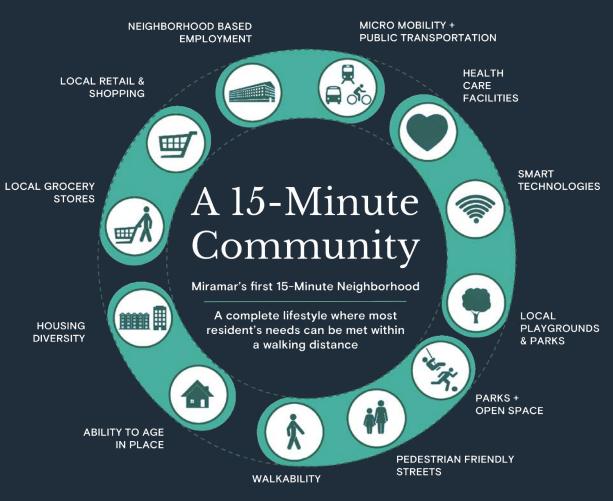

#### THE PARKS

Visitors will enjoy Founders Park, a 9.5 acre of high-energy space, connected to a regional greenway. Additionally, the Estuary is a 24.4 acre space with nature trails and a 2.1 mile perimeter park/trail loop.

#### **PARKS LIVING**

With 2,674 homes, the neighborhood of the Park will be bustling with daily life. The community will have a range of cultures and ages, and be anything but homogeneous.

C V C