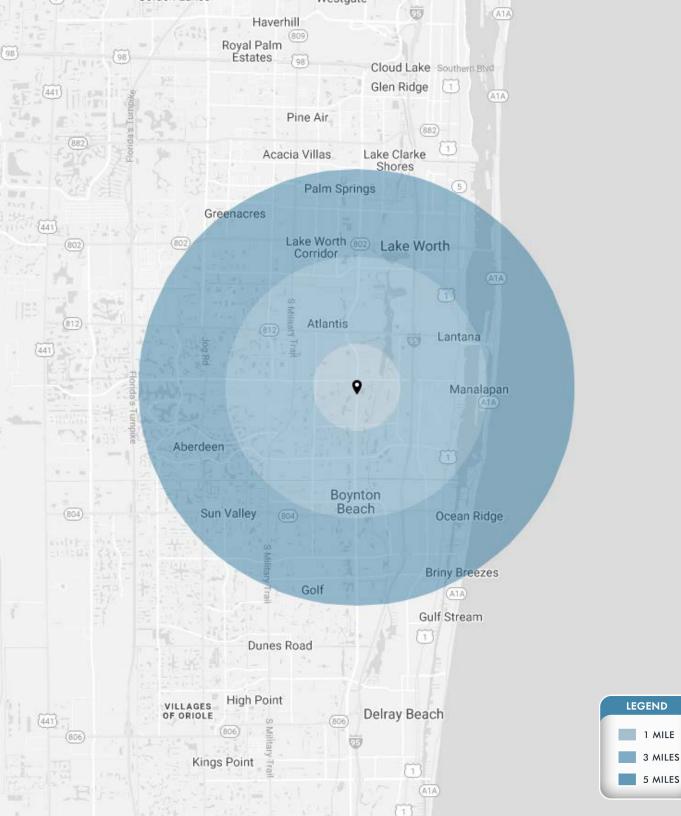

| DEMOGRAPHICS      | 1 MILE    | 3 MILES  | 5 MILES  |
|-------------------|-----------|----------|----------|
| POPULATION        | 15,493    | 132,970  | 334,612  |
| HOUSEHOLDS        | 5,508     | 49,831   | 128,596  |
| EMPLOYEES         | 12,454    | 108,225  | 275,581  |
| AVERAGE HH INCOME | \$100,882 | \$92,542 | \$94,649 |

| DEMOGRAPHICS      | 5 MINS   | 10 MINS  | 15 MINS  |
|-------------------|----------|----------|----------|
| POPULATION        | 42,638   | 182,633  | 364,024  |
| HOUSEHOLDS        | 16,053   | 68,523   | 140,865  |
| EMPLOYEES         | 34,448   | 148,665  | 300,365  |
| AVERAGE HH INCOME | \$90,653 | \$91,666 | \$96,230 |