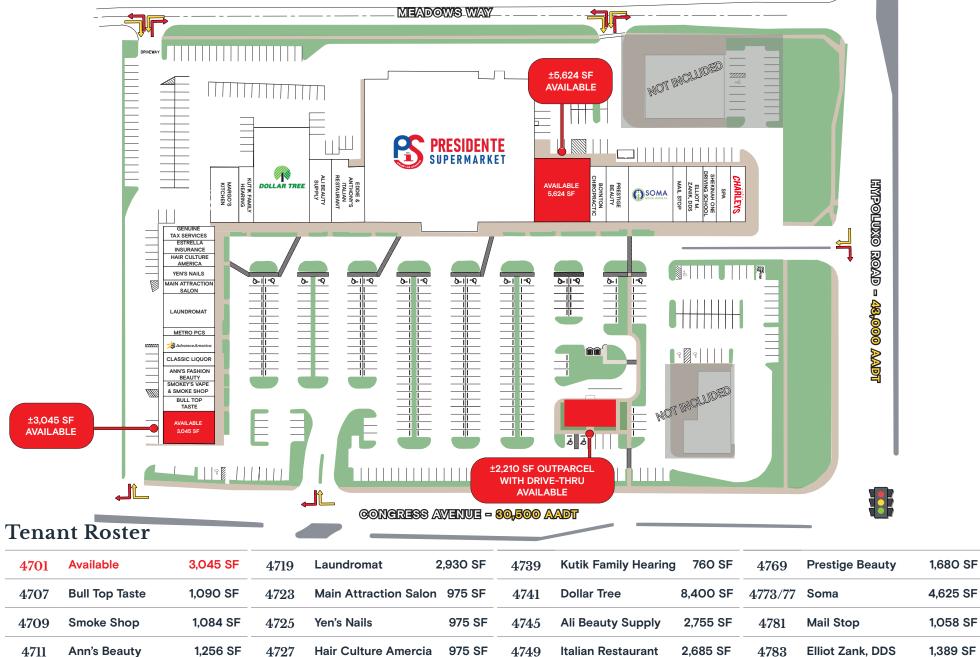

### **HIGHLIGHTS**

- ±3,045 SF endcap space available
- ±5,624 SF available
- ±2,210 SF outparcel with drive-thru opportunity fronting Congress Avenue available
- Anchored by high volume Representation and Repollar TREE
- Well maintained with recent renovation
- Located at the intersection of Hypoluxo Road & Congress Avenue
- Very dense residential area with limited retail options