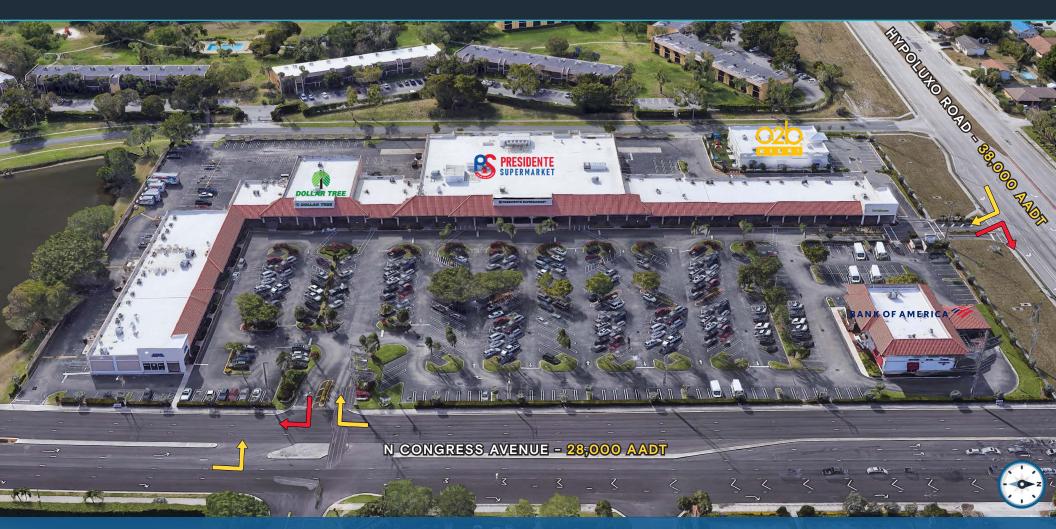

# **MEADOWS SQUARE**

4701 N Congress Avenue, Boynton Beach, FL

±3,045 SF ENDCAP SPACE FRONTING CONGRESS AVENUE AVAILABLE

**EXCLUSIVE RETAIL LEASING** 

KATZ & ASSOCIATES

RETAIL REAL ESTATE ADVISORS

Eric Spritz
VICE PRESIDENT
ericspritz@katzretail.com
(954) 296-5861

### **HIGHLIGHTS**

- ±3,045 SF endcap space available
- ±5,624 SF available
- ±2,210 SF outparcel with drive-thru opportunity fronting Congress Avenue available
- Anchored by high volume Representation and Repollar TREE
- Well maintained with recent renovation
- Located at the intersection of Hypoluxo Road & Congress Avenue
- Very dense residential area with limited retail options