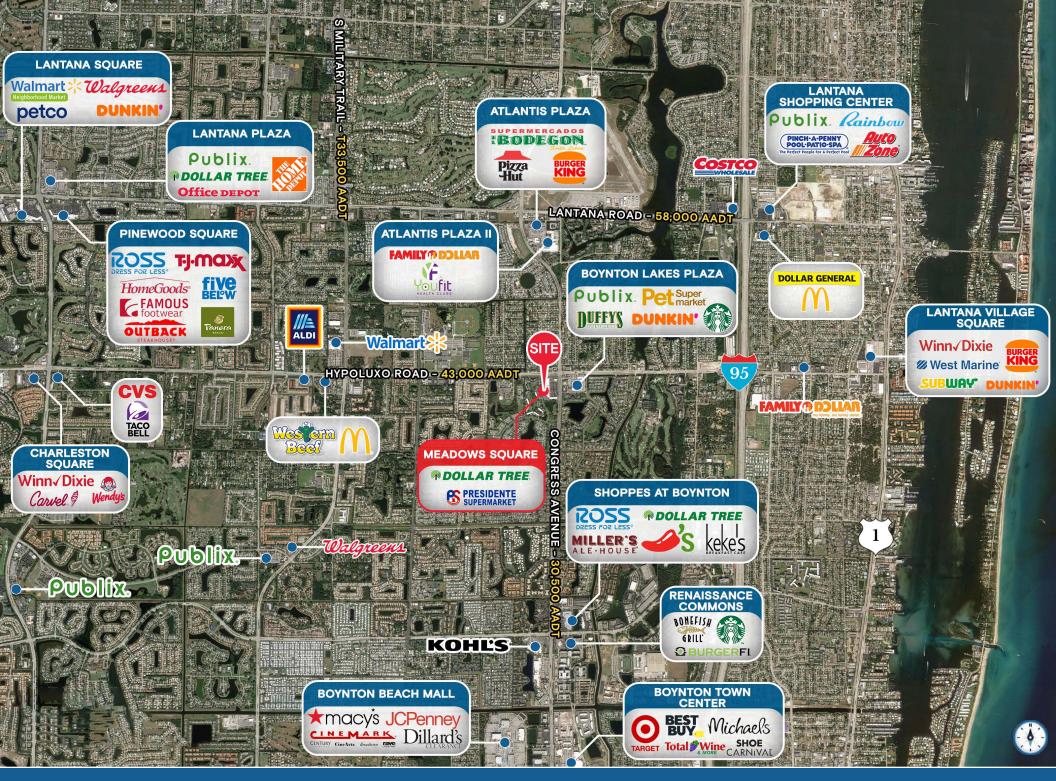

### **HIGHLIGHTS**

- ±3,045 SF endcap space available
- ±5,624 SF available
- ±2,210 SF outparcel with drive-thru opportunity fronting Congress Avenue available
- Anchored by high volume Representation and Repollar TREE
- Well maintained with recent renovation
- Located at the intersection of Hypoluxo Road & Congress Avenue
- Very dense residential area with limited retail options