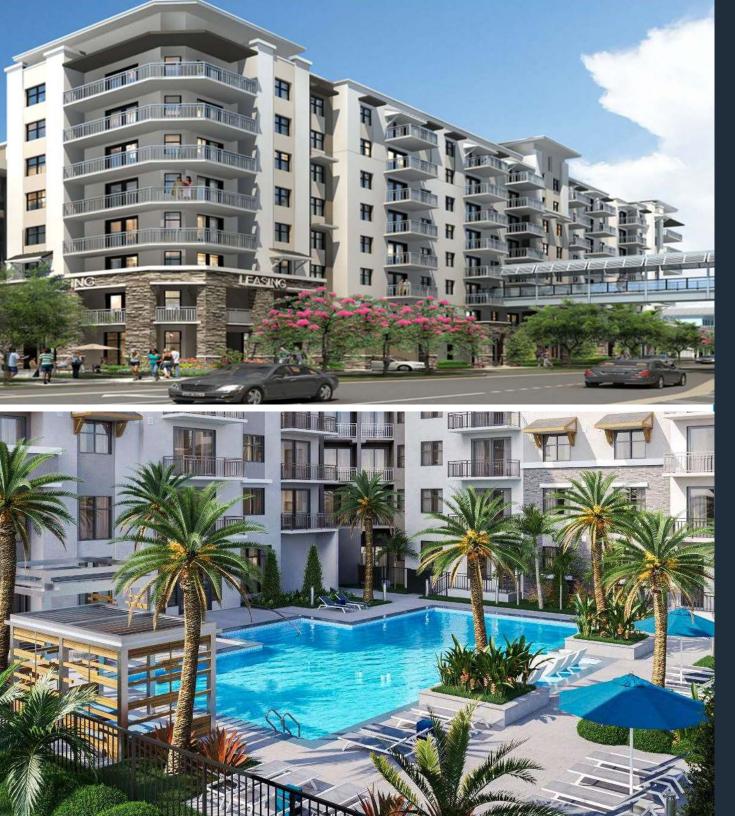

## Property Overview

## **HIGHLIGHTS**

- ±6,000 ±9,517 SF available for full-service restaurant with large patio with 15 foot clear ceiling heights
- · Retail available fronting Atlantic Boulevard
- ±4,000 SF endcap available, adjacent to Publix shopping center
- All spaces have excellent frontage on major traffic artery Atlantic Boulevard
- Blocks from intracoastal and top performing Houston's restaurant in Florida
- Located in significant growth and revitalization area of east Pompano Beach
- CRA incentives for new businesses
- Easily accessible with direct access to Federal Highway, Dixie Highway, A1A, and Interstate 95
- Mayla Pompano Multi-Family under lease-up averaging 28 leases per month with rents of \$3.50 psf
- 16,800 sf Executive Suite Operator taking occupancy on the 2nd & 3rd floor of the 2335 E building
- East garage 135 spaces before residential gate 284 spaces in total
- West garage 169 spaces before residential gate 381 spaces in total