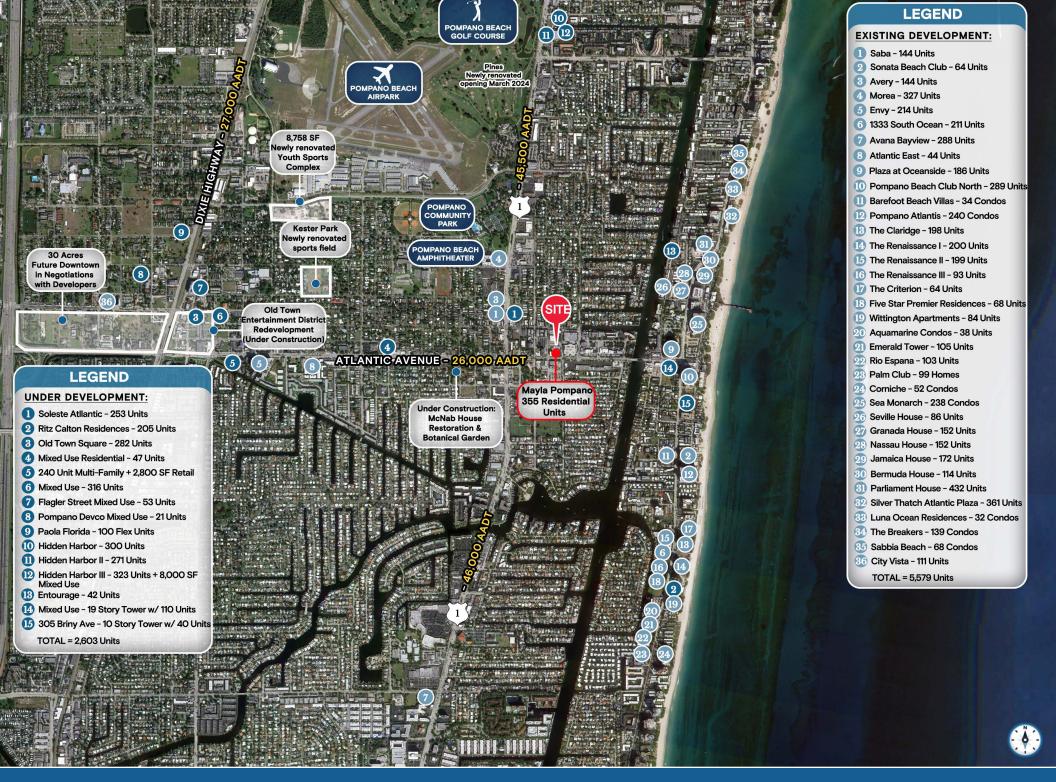

## Property Overview

## **HIGHLIGHTS**

- ±6,000 ±9,517 SF available for full-service restaurant with large patio with 15 foot clear ceiling heights
- · Retail available fronting Atlantic Boulevard
- ±4,000 SF endcap available, adjacent to Publix shopping center
- All spaces have excellent frontage on major traffic artery Atlantic Boulevard
- Blocks from intracoastal and top performing Houston's restaurant in Florida
- Located in significant growth and revitalization area of east Pompano Beach
- CRA incentives for new businesses
- Easily accessible with direct access to Federal Highway, Dixie Highway, A1A, and Interstate 95
- Mayla Pompano Multi-Family under lease-up averaging 28 leases per month with rents of \$3.50 psf
- 16,800 sf Executive Suite Operator taking occupancy on the 2nd & 3rd floor of the 2335 E building
- East garage 135 spaces before residential gate 284 spaces in total
- West garage 169 spaces before residential gate 381 spaces in total