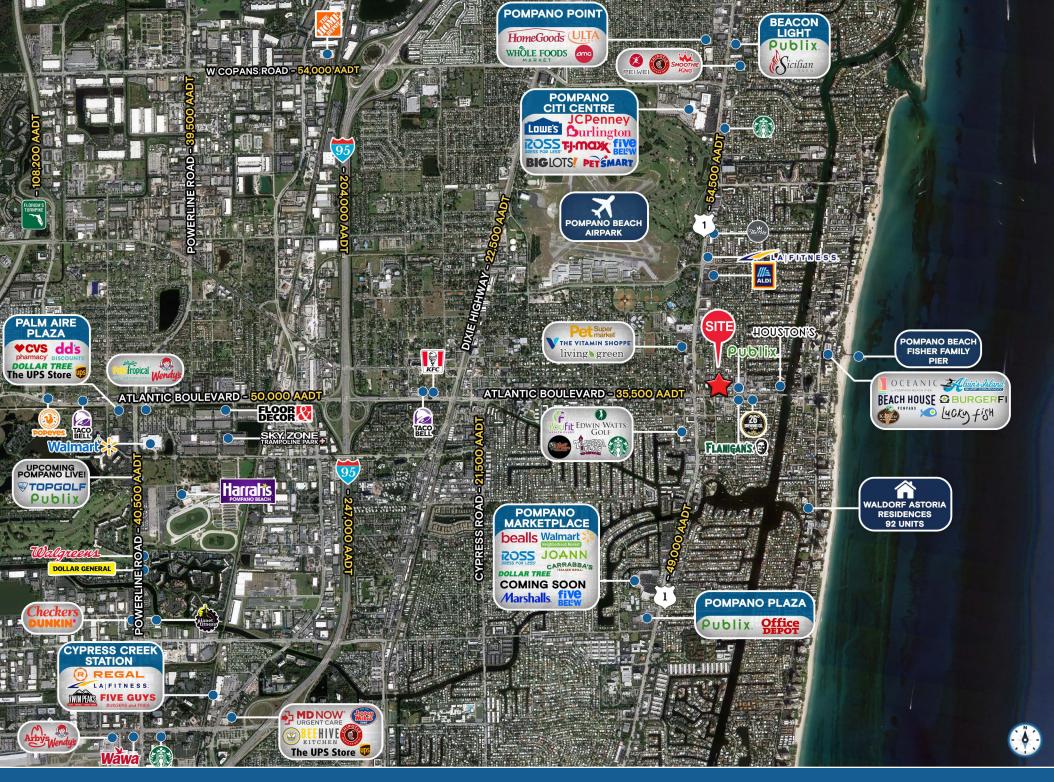

## Property Overview

## **HIGHLIGHTS**

- ±6,000 ±9,517 SF available for full-service restaurant with large patio with 15 foot clear ceiling heights
- · Retail available fronting Atlantic Boulevard
- ±4,000 SF endcap available, adjacent to Publix shopping center
- All spaces have excellent frontage on major traffic artery Atlantic Boulevard
- Blocks from intracoastal and top performing Houston's restaurant in Florida
- Located in significant growth and revitalization area of east Pompano Beach
- CRA incentives for new businesses
- Easily accessible with direct access to Federal Highway, Dixie Highway, A1A, and Interstate 95
- Mayla Pompano Multi-Family under lease-up averaging 28 leases per month with rents of \$3.50 psf
- 16,800 sf Executive Suite Operator taking occupancy on the 2nd & 3rd floor of the 2335 E building
- East garage 135 spaces before residential gate 284 spaces in total
- West garage 169 spaces before residential gate 381 spaces in total