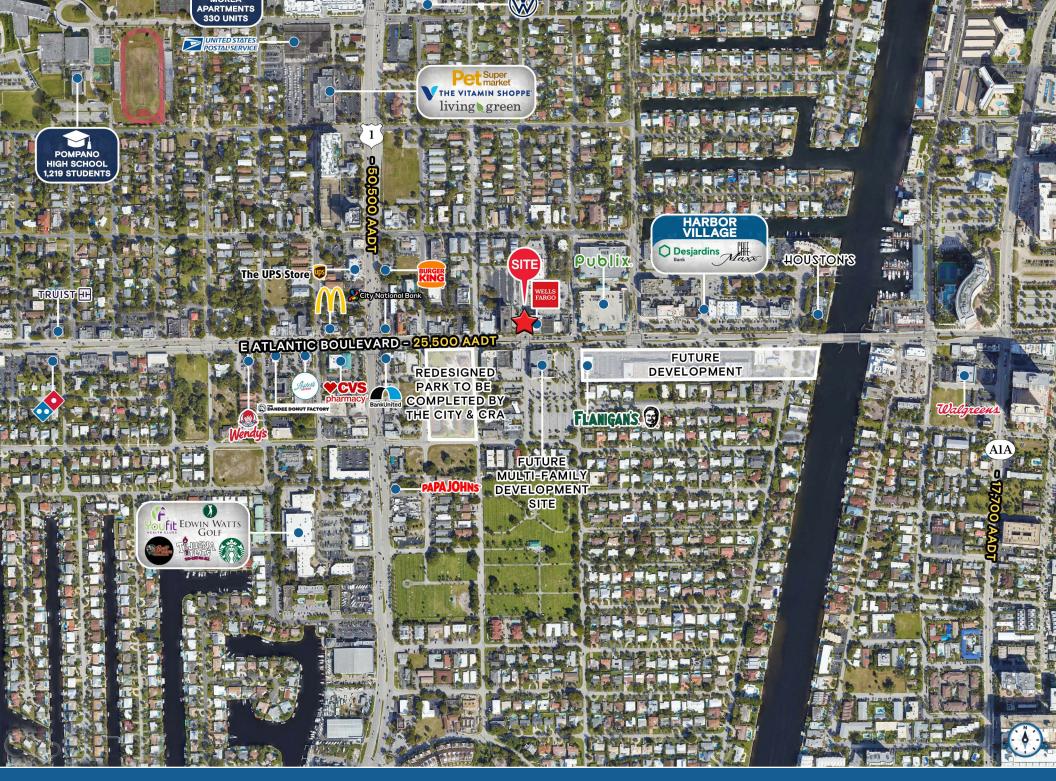

## Property Overview

## **HIGHLIGHTS**

- ±6,000 ±9,517 SF available for full-service restaurant with large patio with 15 foot clear ceiling heights
- · Retail available fronting Atlantic Boulevard
- ±4,000 SF endcap available, adjacent to Publix shopping center
- All spaces have excellent frontage on major traffic artery Atlantic Boulevard
- Blocks from intracoastal and top performing Houston's restaurant in Florida
- Located in significant growth and revitalization area of east Pompano Beach
- CRA incentives for new businesses
- Easily accessible with direct access to Federal Highway, Dixie Highway, A1A, and Interstate 95
- Mayla Pompano Multi-Family under lease-up averaging 28 leases per month with rents of \$3.50 psf
- 16,800 sf Executive Suite Operator taking occupancy on the 2nd & 3rd floor of the 2335 E building
- East garage 135 spaces before residential gate 284 spaces in total
- West garage 169 spaces before residential gate 381 spaces in total