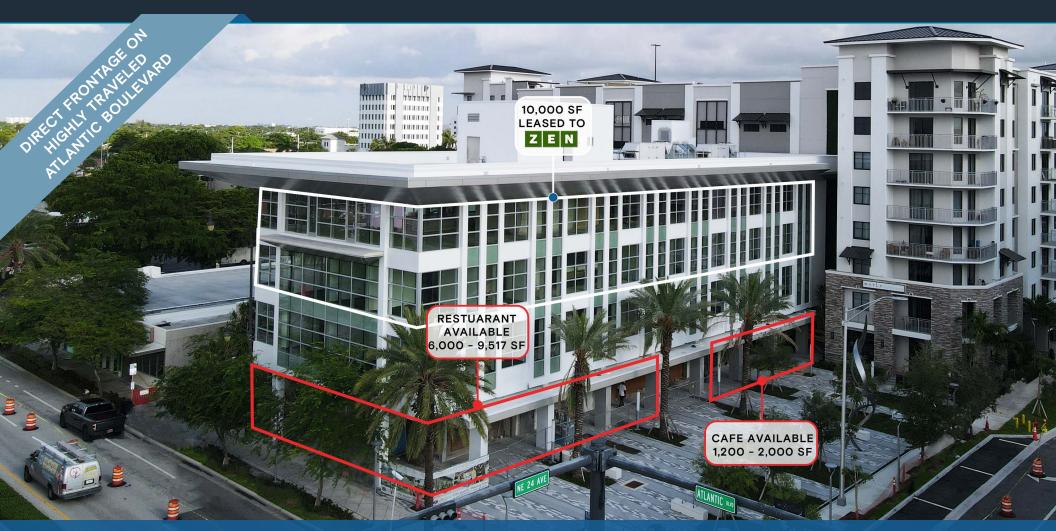

## **HIGHLIGHTS**

- ±6,000 ±9,517 SF available for full-service restaurant with large patio with 15 foot clear ceiling heights
- · Retail available fronting Atlantic Boulevard
- ±4,000 SF endcap available, adjacent to Publix shopping center
- All spaces have excellent frontage on major traffic artery Atlantic Boulevard
- Blocks from intracoastal and top performing Houston's restaurant in Florida
- Located in significant growth and revitalization area of east Pompano Beach
- CRA incentives for new businesses
- Easily accessible with direct access to Federal Highway, Dixie Highway, A1A, and Interstate 95
- Mayla Pompano Multi-Family under lease-up averaging 28 leases per month with rents of \$3.50 psf
- 16,800 sf Executive Suite Operator taking occupancy on the 2nd & 3rd floor of the 2335 E building
- East garage 135 spaces before residential gate 284 spaces in total
- West garage 169 spaces before residential gate 381 spaces in total