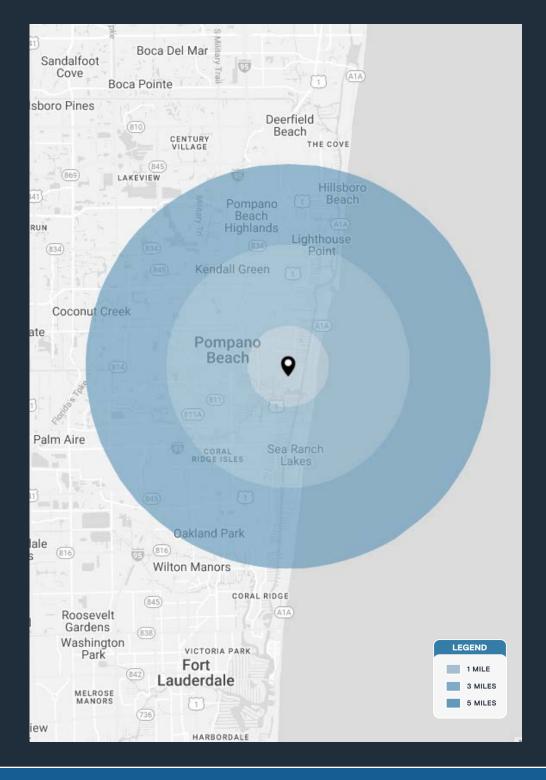

| DEMOGRAPHICS      | 1 MILE    | 3 MILES    | 5 MILES    |
|-------------------|-----------|------------|------------|
| POPULATION        | 16,424    | 97,999     | 235,862    |
| HOUSEHOLDS        | 8,961     | 44,944     | 104,219    |
| EMPLOYEES         | 14,897    | 83,898     | 200,293    |
| AVERAGE HH INCOME | \$108,806 | \$106,264  | \$101,135  |
|                   | 5 MINUTES | 10 MINUTES | 15 MINUTES |
| POPULATION        | 39,328    | 123,422    | 291,984    |
| HOUSEHOLDS        | 20,355    | 56,597     | 131,433    |
| EMPLOYEES         | 34,905    | 105,813    | 248,696    |
| AVERAGE HH INCOME | \$116,394 | \$107.584  | \$104,011  |