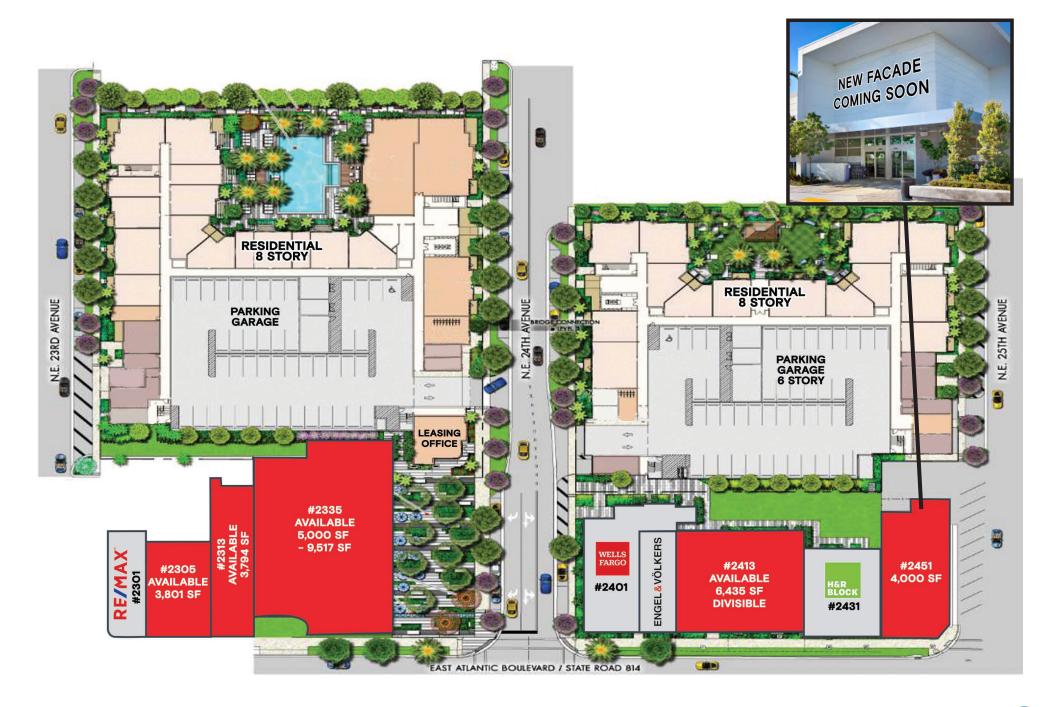

## Property Overview

## **HIGHLIGHTS**

- ±6,000 ±9,517 SF available for full-service restaurant with large patio with 15 foot clear ceiling heights
- · Retail available fronting Atlantic Boulevard
- ±4,000 SF endcap available, adjacent to Publix shopping center
- All spaces have excellent frontage on major traffic artery Atlantic Boulevard
- Blocks from intracoastal and top performing Houston's restaurant in Florida
- Located in significant growth and revitalization area of east Pompano Beach
- CRA incentives for new businesses
- Easily accessible with direct access to Federal Highway, Dixie Highway, A1A, and Interstate 95
- Mayla Pompano Multi-Family under lease-up averaging 28 leases per month with rents of \$3.50 psf
- 16,800 sf Executive Suite Operator taking occupancy on the 2nd & 3rd floor of the 2335 E building
- East garage 135 spaces before residential gate 284 spaces in total
- West garage 169 spaces before residential gate 381 spaces in total