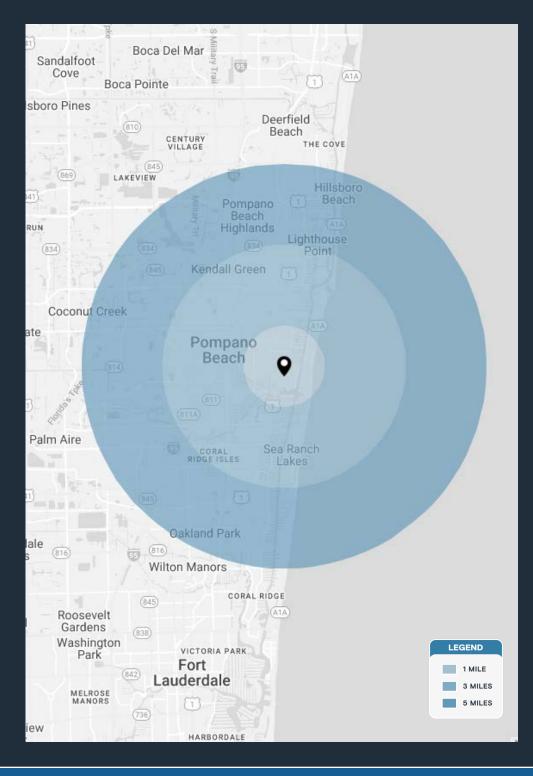

| DEMOGRAPHICS      | 1 MILE    | 3 MILES    | 5 MILES    |
|-------------------|-----------|------------|------------|
| POPULATION        | 16,424    | 97,999     | 235,862    |
| HOUSEHOLDS        | 8,961     | 44,944     | 104,219    |
| EMPLOYEES         | 14,897    | 83,898     | 200,293    |
| AVERAGE HH INCOME | \$108,806 | \$106,264  | \$101,135  |
|                   | 5 MINUTES | 10 MINUTES | 15 MINUTES |
| POPULATION        | 39,328    | 123,422    | 291,984    |
| HOUSEHOLDS        | 20,355    | 56,597     | 131,433    |
| EMPLOYEES         | 34,905    | 105,813    | 248,696    |
| AVERAGE HH INCOME | \$116,394 | \$107,584  | \$104,011  |

## MAYLA POMPANO | EXECUTIVE SUMMARY

MAYLA POMPANO | SITE RENDERINGS

KATZ & ASSOCIATES

MAYLA POMPANO | SITE PLAN

MAYLA POMPANO | TRADE AERIAL

MAYLA POMPANO | EXTENDED MARKET AERIAL