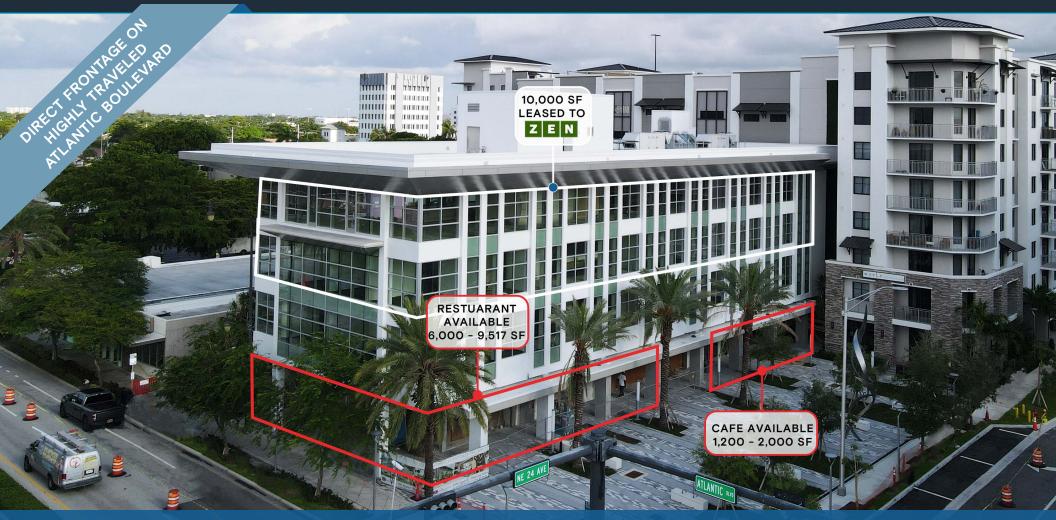

#### HIGHLIGHTS

- ±6,000 ±9,517 SF available for full-service restaurant with large patio with 15 foot clear ceiling heights
- Retail available fronting Atlantic Boulevard
- ±4,000 SF endcap available, adjacent to Publix shopping center
- All spaces have excellent frontage on major traffic artery Atlantic Boulevard
- Blocks from intracoastal and top performing Houston's restaurant in Florida
- Located in significant growth and revitalization area of east Pompano
  Beach
- CRA incentives for new businesses
- Easily accessible with direct access to Federal Highway, Dixie Highway, A1A, and Interstate 95
- Mayla Pompano Multi-Family under lease-up averaging 28 leases per month with rents of \$3.50 psf
- 16,800 sf Executive Suite Operator taking occupancy on the 2nd & 3rd floor of the 2335 E building
- East garage 135 spaces before residential gate 284 spaces in total
- West garage 169 spaces before residential gate 381 spaces in total

## MAYLA POMPANO | EXECUTIVE SUMMARY

MAYLA POMPANO | SITE RENDERINGS

KATZ & ASSOCIATES

MAYLA POMPANO | SITE PLAN

MAYLA POMPANO | TRADE AERIAL

MAYLA POMPANO | EXTENDED MARKET AERIAL