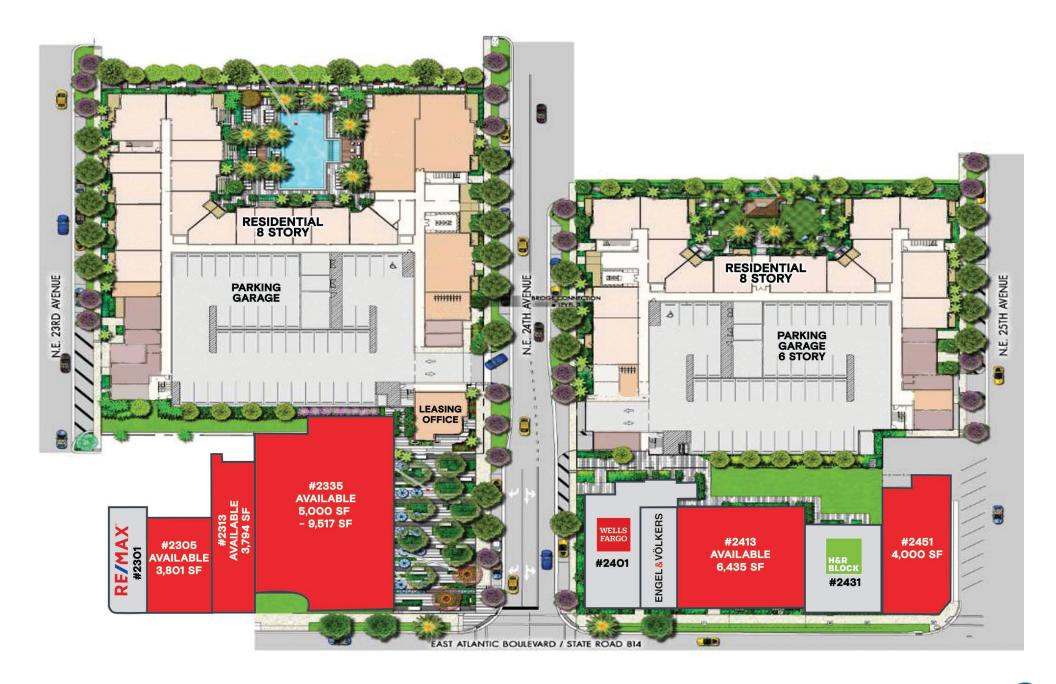

#### HIGHLIGHTS

- ±6,000 ±9,517 SF available for full-service restaurant with large patio with 15 foot clear ceiling heights
- Retail available fronting Atlantic Boulevard
- ±4,000 SF endcap available, adjacent to Publix shopping center
- All spaces have excellent frontage on major traffic artery Atlantic Boulevard
- Blocks from intracoastal and top performing Houston's restaurant in Florida
- Located in significant growth and revitalization area of east Pompano
  Beach
- CRA incentives for new businesses
- Easily accessible with direct access to Federal Highway, Dixie Highway, A1A, and Interstate 95
- Mayla Pompano Multi-Family under lease-up averaging 28 leases per month with rents of \$3.50 psf
- 16,800 sf Executive Suite Operator taking occupancy on the 2nd & 3rd floor of the 2335 E building
- East garage 135 spaces before residential gate 284 spaces in total
- West garage 169 spaces before residential gate 381 spaces in total

## MAYLA POMPANO | EXECUTIVE SUMMARY

MAYLA POMPANO | SITE RENDERINGS

KATZ & ASSOCIATES

MAYLA POMPANO | SITE PLAN

MAYLA POMPANO | TRADE AERIAL

MAYLA POMPANO | EXTENDED MARKET AERIAL