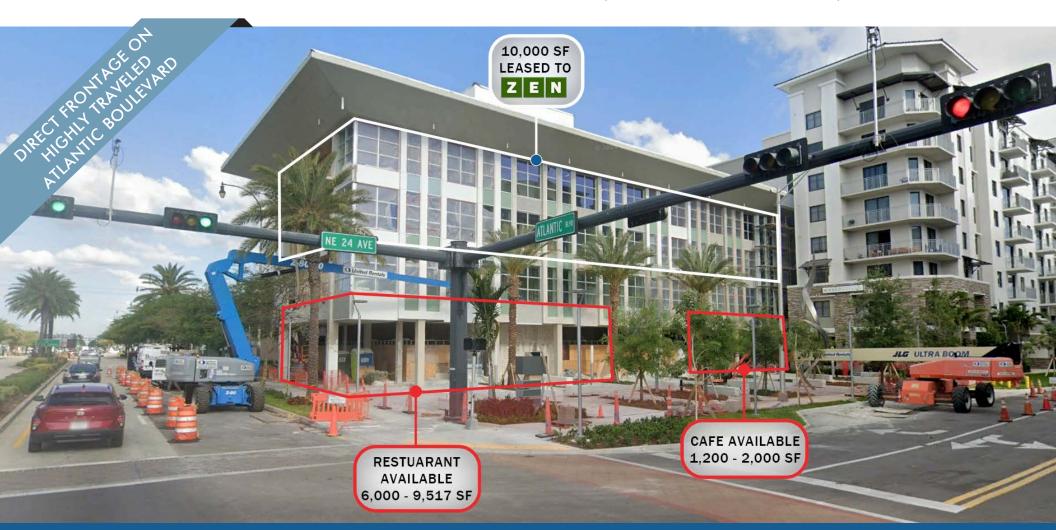

#### **HIGHLIGHTS**

- $\pm 6,000$   $\pm 9,517$  SF available for full-service restaurant with large patio with 15 foot clear ceiling heights
- Retail available near busy Publix
- All spaces have excellent frontage on major traffic artery Atlantic Boulevard
- Blocks from intracoastal and top performing Houston's restaurant in Florida
- Located in significant growth and revitalization area of east Pompano Beach
- CRA incentives for new businesses
- Easily accessible with direct access to Federal Highway, Dixie Highway, A1A, and Interstate 95
- Mayla Pompano Multi-Family under lease-up averaging 28 leases per month with rents of \$3.50 psf
- 16,800 sf Executive Suite Operator taking accupancy on the 2nd & 3rd floor of the 2335 E building
- East garage 135 spaces before residential gate 284 spaces in total
- West garage 169 spaces before residential gate 381 spaces in total