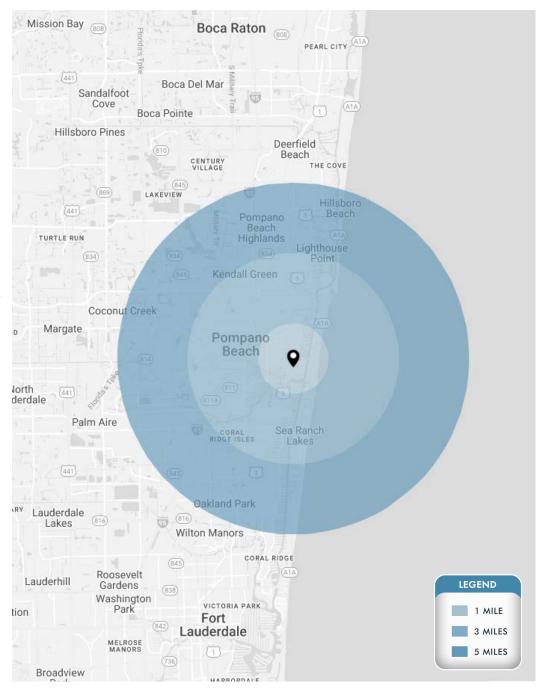

#### **DEMOGRAPHICS**

|                          | 1 Mile              | 3 Miles    | 5 Miles               |
|--------------------------|---------------------|------------|-----------------------|
| POPULATION               | 16,424              | 97,999     | 235,862               |
| HOUSEHOLDS               | 8,961               | 44,944     | 104,219               |
| DAYTIME EMPLOYEES        | 14,897              | 83,898     | 200,293               |
| AVERAGE HH INCOME        | \$108,806           | \$106,264  | \$101,135             |
|                          |                     |            |                       |
|                          | 5 Minutes           | 10 Minutes | 15 Minutes            |
| POPULATION               | 5 Minutes<br>39,328 | 10 Minutes | 15 Minutes<br>291,984 |
| POPULATION<br>HOUSEHOLDS |                     |            |                       |
|                          | 39,328              | 123,422    | 291,984               |