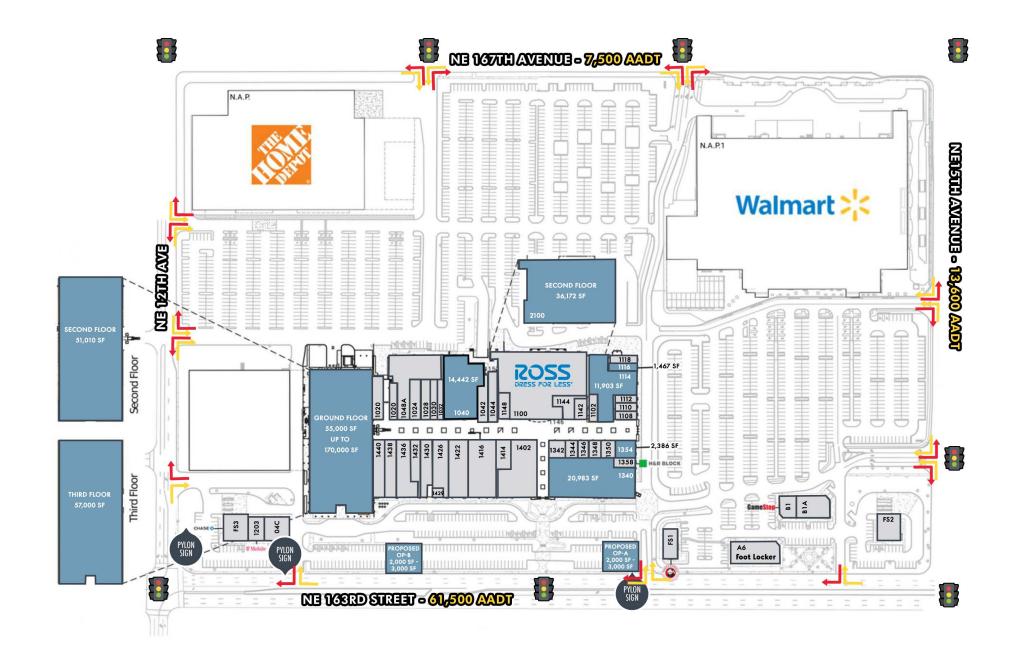

## MALL AT 163RD STREET | SITE PLAN

MALL AT 163RD STREET | CLOSE AERIAL

MALL AT 163RD STREET | TRADE AERIAL