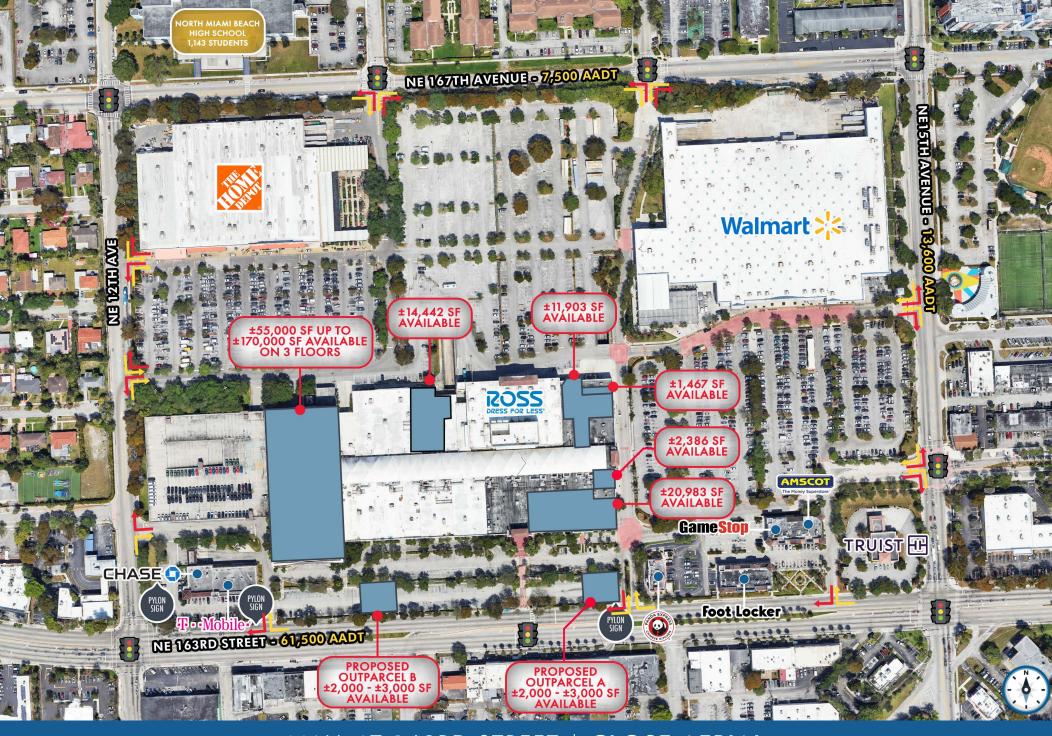

## MALL AT 163RD STREET | SITE PLAN

MALL AT 163RD STREET | CLOSE AERIAL

MALL AT 163RD STREET | TRADE AERIAL