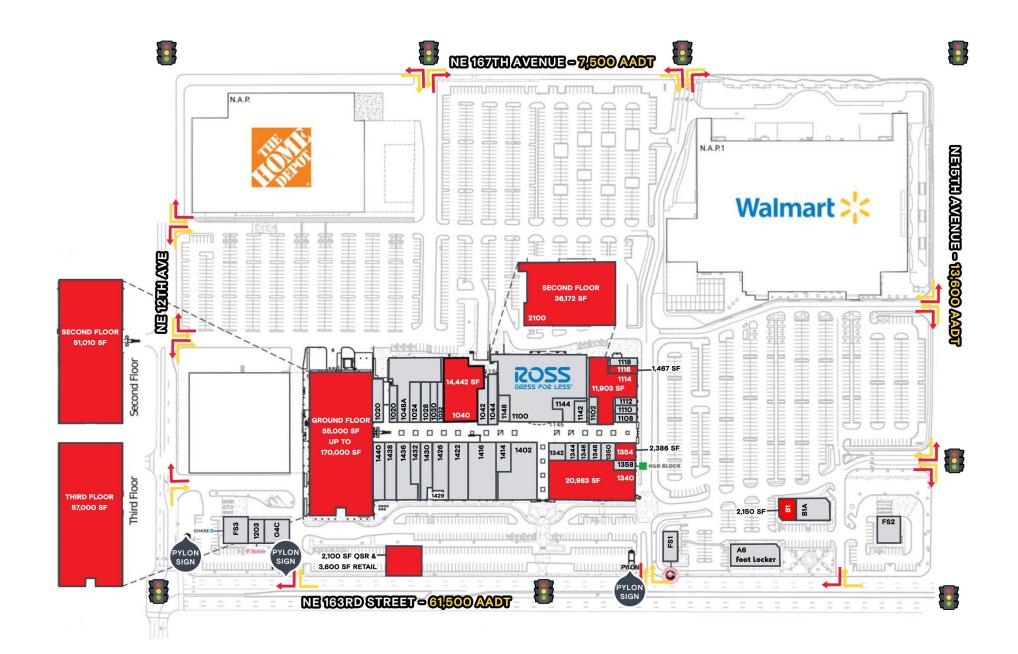

### 2,000 SF, 55,000-170,000 SF 371,590 452,736 61,500 3 1.9 2025 and outparcels extremely dense heavy daytime daily vehicles major anchors retail redevelopment miles from the available population within population within driving along to join - Ross, golden glades coming soon - under Walmart, and interchange five miles five miles 163rd street new ownership Home Depot

**KATZ & ASSOCIATES** 

MALL AT 163RD STREET | CLOSE AERIAL

KATZ & ASSOCIATES

MALL AT 163RD STREET | TRADE AERIAL

KATZ & ASSOCIATES