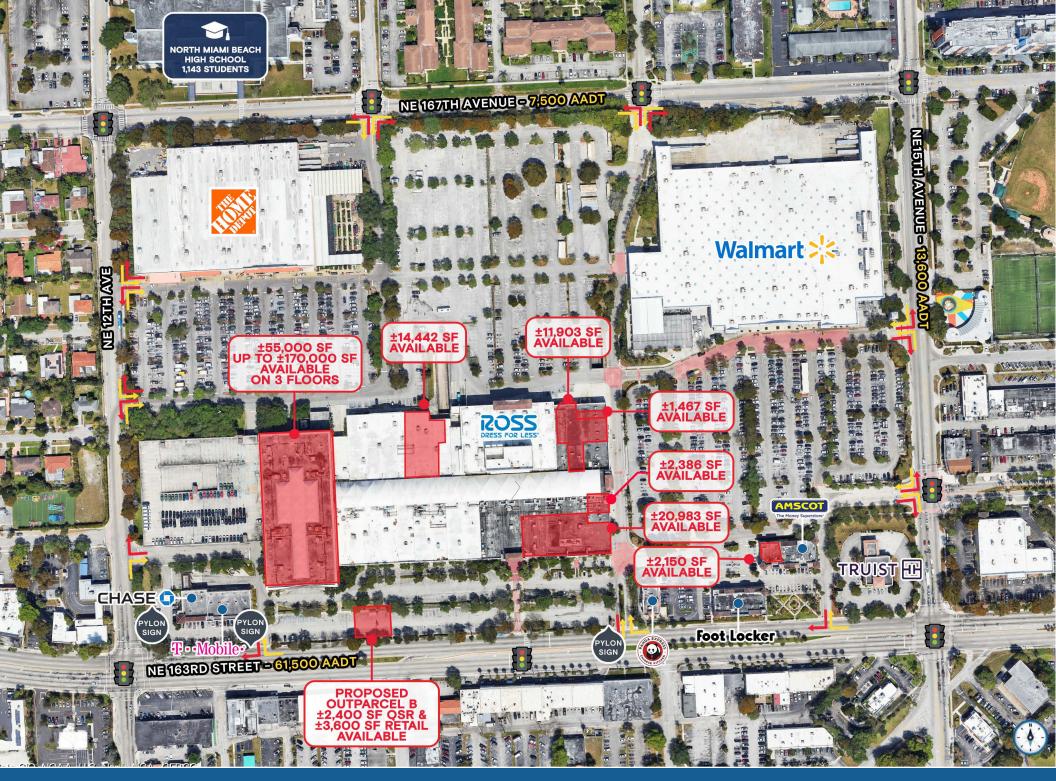

### 2,000 SF, 55,000-170,000 SF 371,590 452,736 61,500 3 1.9 2025 and outparcels extremely dense heavy daytime daily vehicles major anchors retail redevelopment miles from the available population within population within driving along to join - Ross, golden glades coming soon - under Walmart, and interchange five miles five miles 163rd street new ownership Home Depot

**KATZ & ASSOCIATES** 

MALL AT 163RD STREET | CLOSE AERIAL

KATZ & ASSOCIATES

MALL AT 163RD STREET | TRADE AERIAL

KATZ & ASSOCIATES