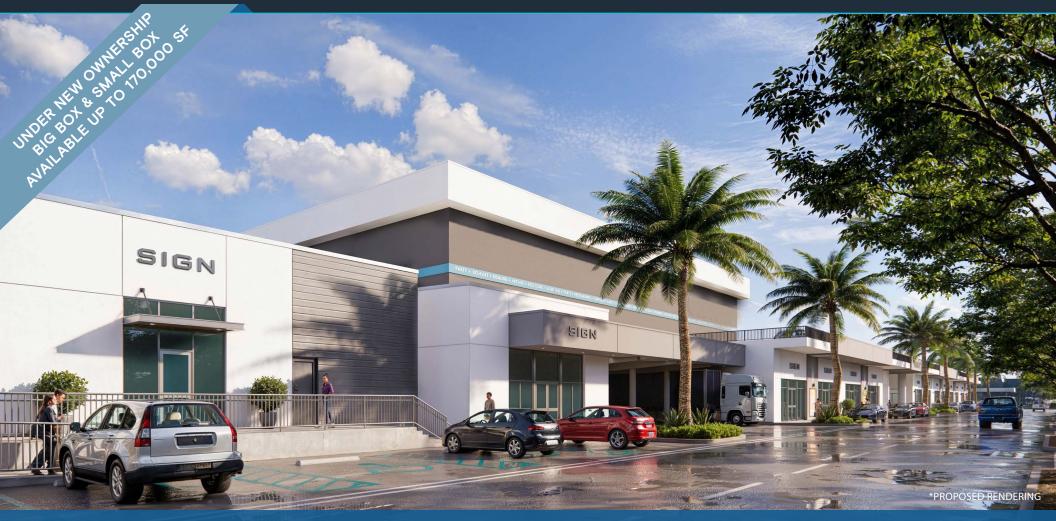

**REDEVELOPMENT | BIG BOX & OUTPARCELS AVAILABLE** 

# MALL AT 163RD STREET

1205 NE 163rd Street, North Miami Beach, FL 33162

### 2,000 SF, 55,000-170,000 SF 371,590 452,736 61,500 3 1.9 2025 and outparcels extremely dense heavy daytime daily vehicles major anchors retail redevelopment miles from the available population within population within driving along to join - Ross, golden glades coming soon - under Walmart, and interchange five miles five miles 163rd street new ownership Home Depot