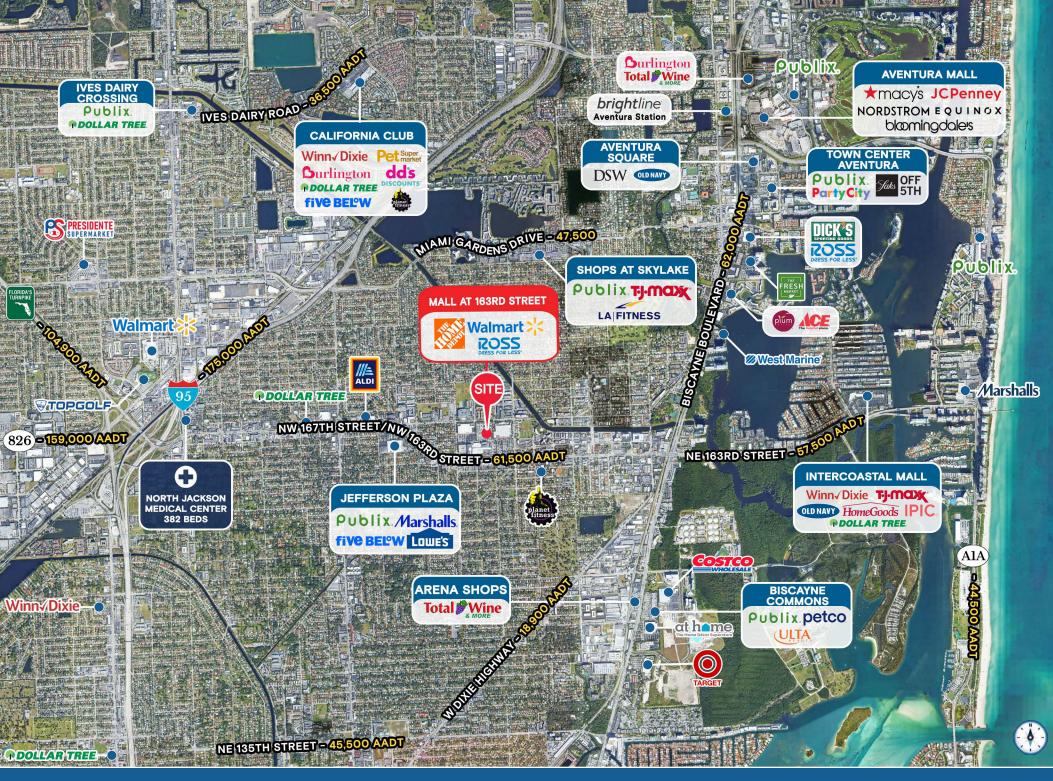

**KATZ & ASSOCIATES** 

MALL AT 163RD STREET | CLOSE AERIAL

KATZ & ASSOCIATES

MALL AT 163RD STREET | TRADE AERIAL

KATZ & ASSOCIATES