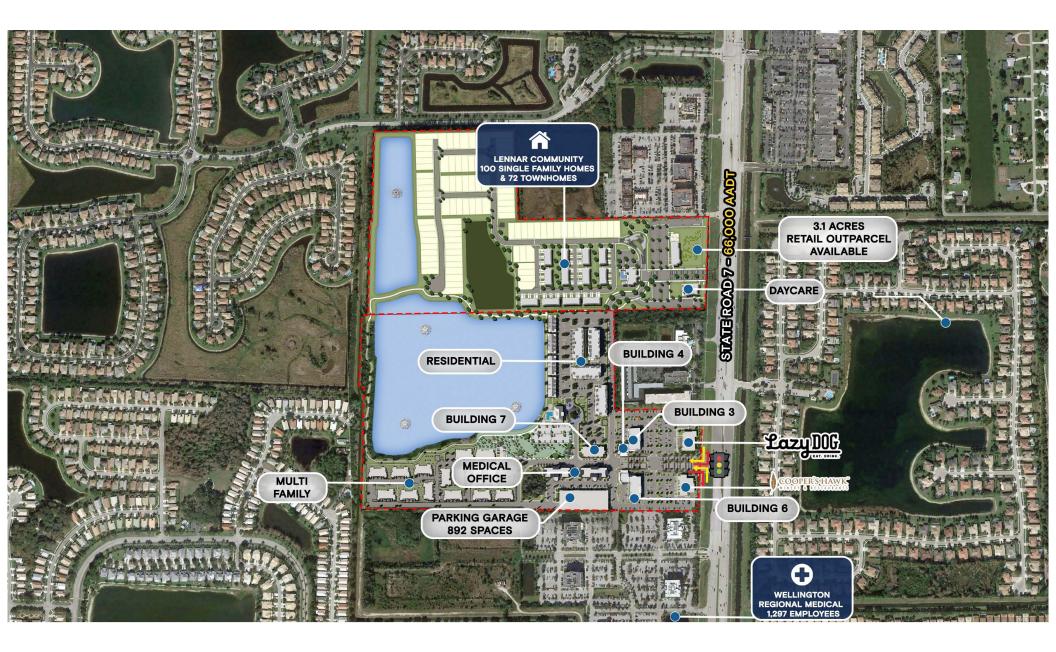

#### PHASE I 16 19999111 1990 ±3.1 Acre **Retail Outparcel Available** F 18 Day Care LAKE AREA SURPACE = 21.70 AC 19 **Existing Medical Office Buildings** (TOLINETIAN) Ţŀ THUT PHASE I 9 RITA (rountain) Ŧ 1 Th 21 8 9 5 Ja a a a P 0 0 6 6 6 666 6 22 E 6 6 6 12 ILL 6 แม่มต

#### THE SQUARE AT LOTIS WELLINGTON | PHASING PLAN