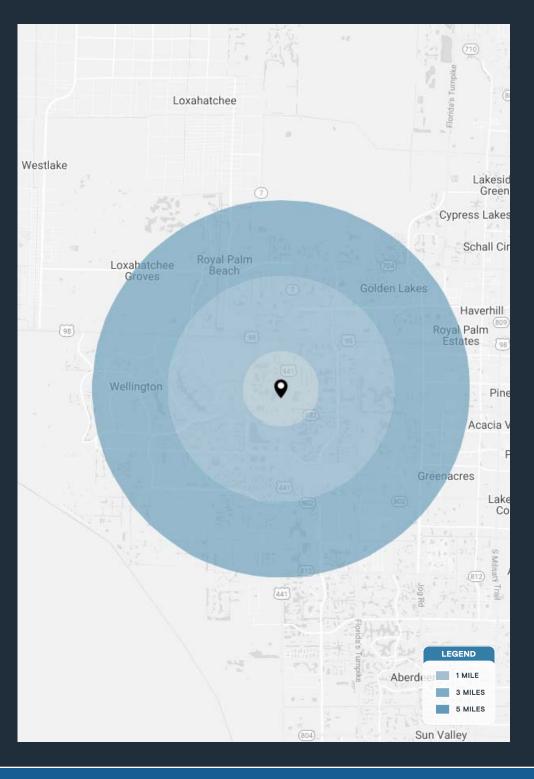

| DEMOGRAPHICS             | 1 MILE                     | 3 MILES                      | 5 MILES                      |
|--------------------------|----------------------------|------------------------------|------------------------------|
| POPULATION               | 9,825                      | 64,933                       | 213,261                      |
| HOUSEHOLDS               | 3,379                      | 22,601                       | 78,726                       |
| EMPLOYEES                | 7,990                      | 53,137                       | 175,173                      |
| AVERAGE HH INCOME        | \$143,875                  | \$139,941                    | \$111,414                    |
|                          |                            |                              |                              |
|                          | 5 MINUTES                  | 10 MINUTES                   | 15 MINUTES                   |
| POPULATION               | <b>5 MINUTES</b><br>20,098 | <b>10 MINUTES</b><br>103,375 | <b>15 MINUTES</b><br>267,663 |
| POPULATION<br>HOUSEHOLDS |                            |                              |                              |
|                          | 20,098                     | 103,375                      | 267,663                      |