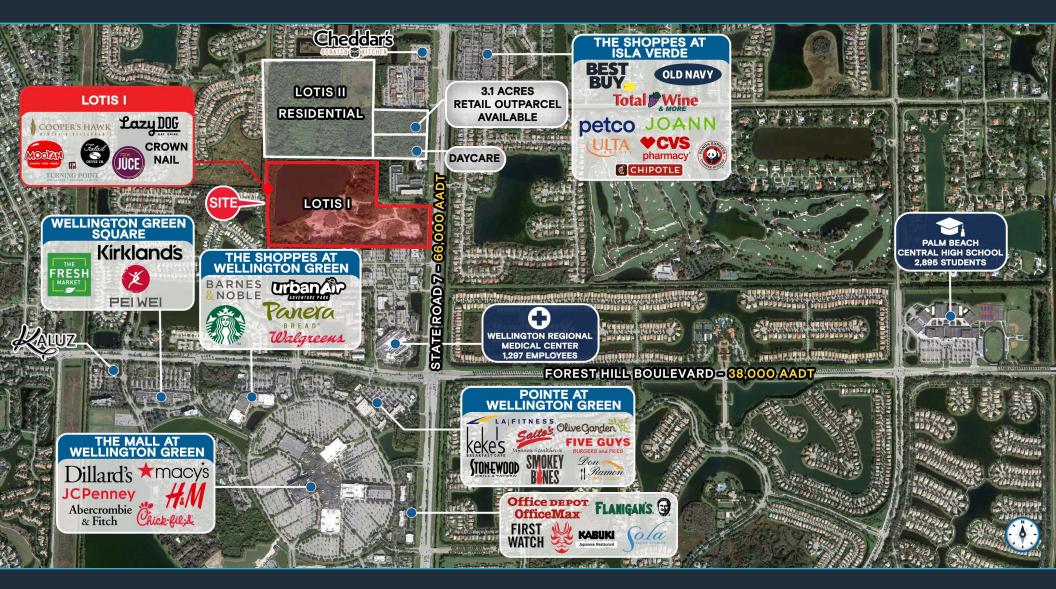

#### HIGHLIGHTS

- New mixed-use project coming to Wellington on 64 acres just north of Forest Hill Boulevard fronting Highway 441/SR7
- ±1,600 SF ±3,100 SF dry retail spaces available in Phase I
- Phase II, 3.1 acre parcel with ample parking available fronting highly traveled Highway 441
- Located in the dominant retail market of The Mall at Wellington Green and adjacent to the Wellington Regional Medical Center with 233 beds and approximately 1,297 employees
- Servicing a trade area 300,000 people
- The main entrance is located on Highway 441/SR 7 with over 66,000 cars per day passing Lotis Wellington a his fully signalized intersection
- Uses include: restaurant (17,878 SF), inline restaurant/retail (28,405 SF), restaurant (7,200 SF; two 3,600 SF with patios), medical office (40,000 SF), professional office (12,892 SF), and luxury multifamily
- Total parking spaces in Phase 1: three story parking garage with 329 parking spaces and 546 surface parking spaces

## THE SQUARE AT LOTIS WELLINGTON | CONCEPT PHOTOS

THE SQUARE AT LOTIS WELLINGTON | MARKET AERIAL