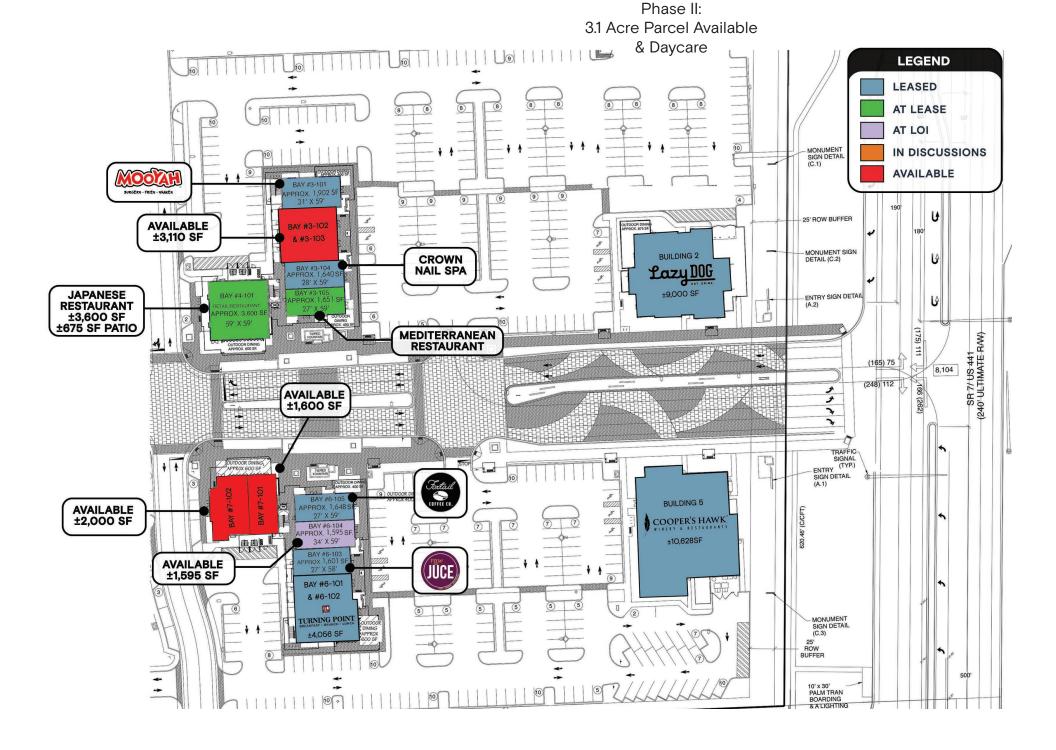

#### THE SQUARE AT LOTIS WELLINGTON | SITE PLAN

THE SQUARE AT LOTIS WELLINGTON | RETAIL SITE PLAN PHASE I

THE SQUARE AT LOTIS WELLINGTON | MERCHANDISING PLAN PHASE I

#### HIGHLIGHTS

- New mixed-use project coming to Wellington on 64 acres just north of Forest Hill Boulevard fronting Highway 441/SR7
- ±1,600 SF ±3,100 SF dry retail spaces available in Phase I
- Phase II, 3.1 acre parcel with ample parking available fronting highly traveled Highway 441
- Located in the dominant retail market of The Mall at Wellington Green and adjacent to the Wellington Regional Medical Center with 233 beds and approximately 1,297 employees
- Servicing a trade area 300,000 people
- The main entrance is located on Highway 441/SR 7 with over 66,000 cars per day passing Lotis Wellington a his fully signalized intersection
- Uses include: restaurant (17,878 SF), inline restaurant/retail (28,405 SF), restaurant (7,200 SF; two 3,600 SF with patios), medical office (40,000 SF), professional office (12,892 SF), and luxury multifamily
- Total parking spaces in Phase 1: three story parking garage with 329 parking spaces and 546 surface parking spaces