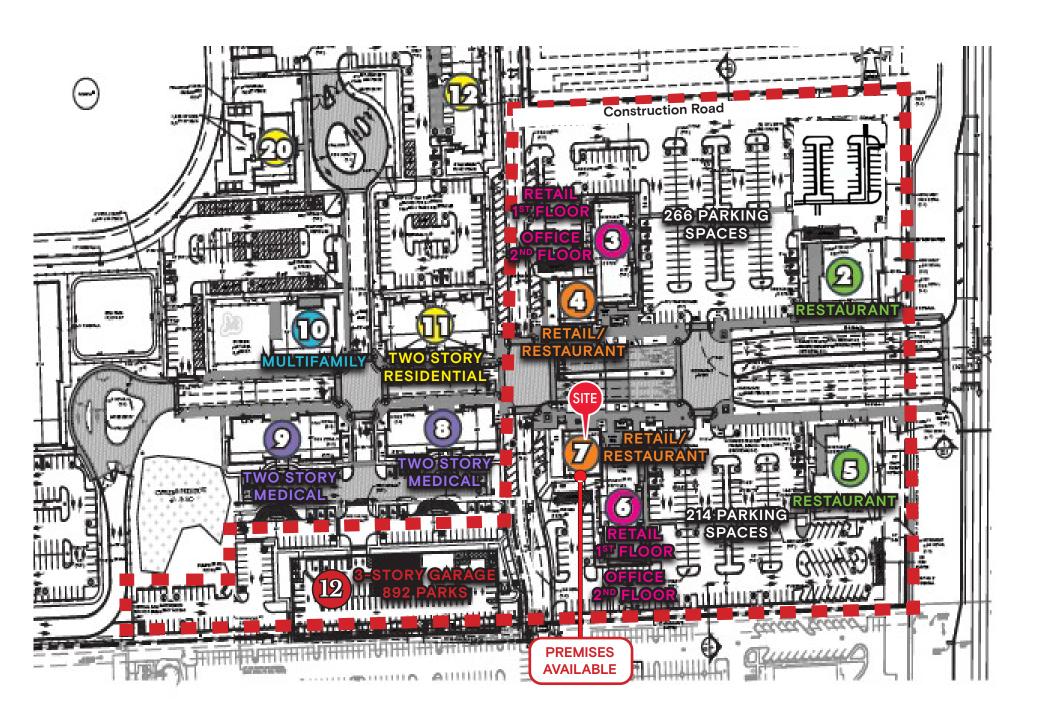

#### **HIGHLIGHTS**

- New mixed-use project coming to Wellington on 64 acres just north of Forest Hill Boulevard and Highway 441/SR7
- Restaurant: ±3,600 SF with 675 SF patio available
- Retail: ±1,595 SF space available
- Located in the dominant retail market of The Mall at Wellington Green and adjacent to the Wellington Regional Medical Center with 233 beds and approximately 764 employees
- Servicing a trade area 300,000 people
- The main entrance is located on Highway 441/SR 7 with over 66,000 cars per day passing Lotis Wellington a his fully signalized intersection
- Uses include: restaurant (17,878 SF), inline restaurant/retail (28,405 SF), restaurant (7,200 SF; two 3,600 SF with patios), medical office (40,000 SF), professional office (12,892 SF), and luxury multifamily
- Total parking spaces in Phase 1: three story parking garage with
   329 parking spaces and 546 surface parking spaces