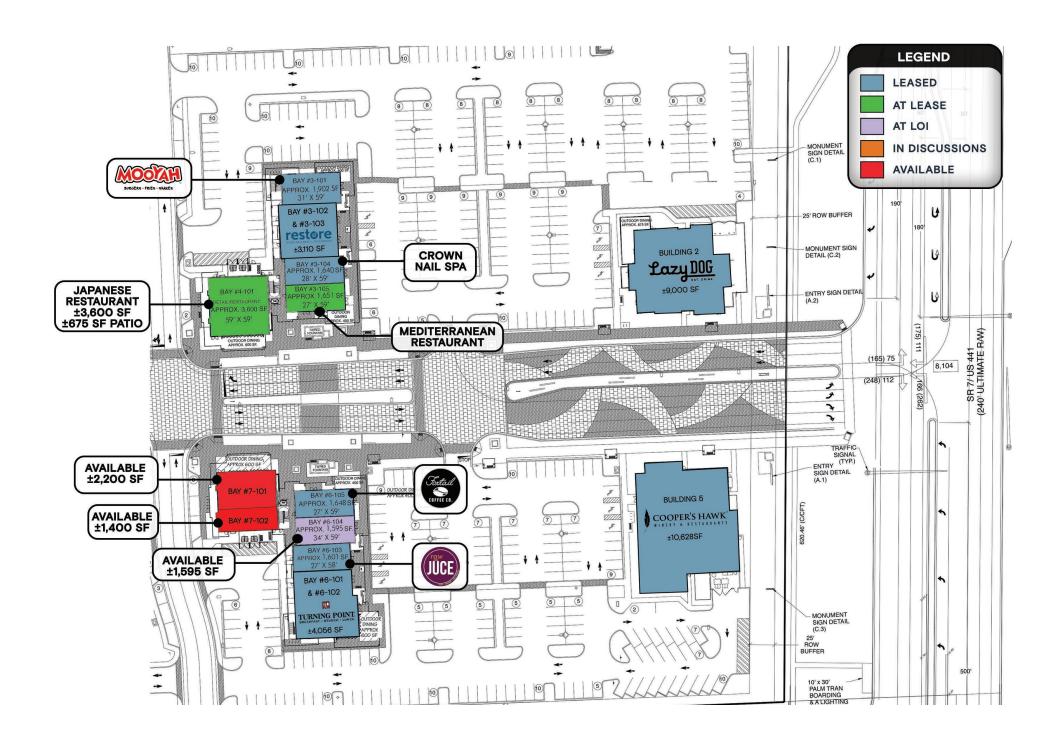

#### **HIGHLIGHTS**

- New mixed-use project coming to Wellington on 64 acres just north of Forest Hill Boulevard and Highway 441/SR7
- Restaurant: ±3,600 SF with 675 SF patio available
- Retail: ±1,595 SF space available
- Located in the dominant retail market of The Mall at Wellington Green and adjacent to the Wellington Regional Medical Center with 233 beds and approximately 764 employees
- Servicing a trade area 300,000 people
- The main entrance is located on Highway 441/SR 7 with over 66,000 cars per day passing Lotis Wellington a his fully signalized intersection
- Uses include: restaurant (17,878 SF), inline restaurant/retail (28,405 SF), restaurant (7,200 SF; two 3,600 SF with patios), medical office (40,000 SF), professional office (12,892 SF), and luxury multifamily
- Total parking spaces in Phase 1: three story parking garage with
   329 parking spaces and 546 surface parking spaces