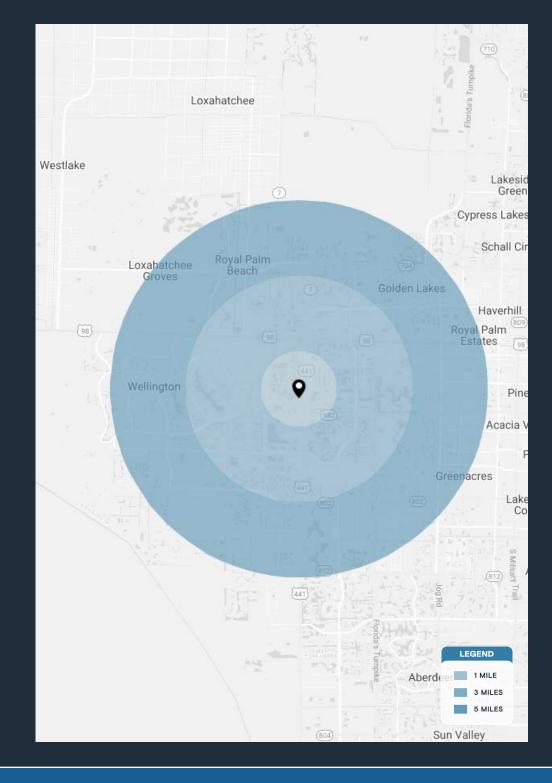

| DEMOGRAPHICS          | 1 MILE                  | 3 MILES                   | 5 MILES                   |
|-----------------------|-------------------------|---------------------------|---------------------------|
| POPULATION            | 9,825                   | 64,933                    | 213,261                   |
| HOUSEHOLDS            | 3,379                   | 22,601                    | 78,726                    |
| EMPLOYEES             | 7,990                   | 53,137                    | 175,173                   |
| AVERAGE HH INCOME     | \$143,875               | \$139,941                 | \$111,414                 |
|                       |                         |                           |                           |
|                       | 5 MINUTES               | 10 MINUTES                | 15 MINUTES                |
| POPULATION            | <b>5 MINUTES</b> 20,098 | <b>10 MINUTES</b> 103,375 | <b>15 MINUTES</b> 267,663 |
| POPULATION HOUSEHOLDS |                         |                           |                           |
|                       | 20,098                  | 103,375                   | 267,663                   |