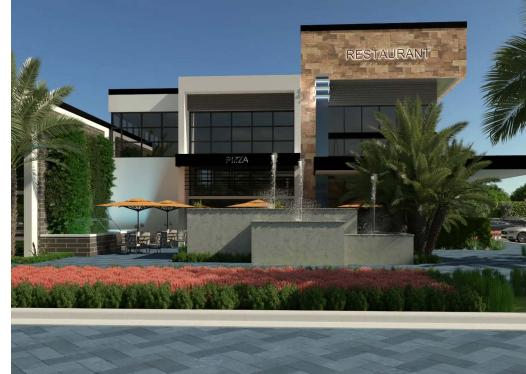

#### **HIGHLIGHTS**

- New mixed-use project coming to Wellington on 64 acres just north of Forest Hill Boulevard and Highway 441/SR7
- Restaurant: ±3,600 SF with 675 SF patio available
- Retail: ±1,595 SF space available
- Located in the dominant retail market of The Mall at Wellington Green and adjacent to the Wellington Regional Medical Center with 233 beds and approximately 764 employees
- Servicing a trade area 300,000 people
- The main entrance is located on Highway 441/SR 7 with over 66,000 cars per day passing Lotis Wellington a his fully signalized intersection
- Uses include: restaurant (17,878 SF), inline restaurant/retail (28,405 SF), restaurant (7,200 SF; two 3,600 SF with patios), medical office (40,000 SF), professional office (12,892 SF), and luxury multifamily
- Total parking spaces in Phase 1: three story parking garage with
   329 parking spaces and 546 surface parking spaces