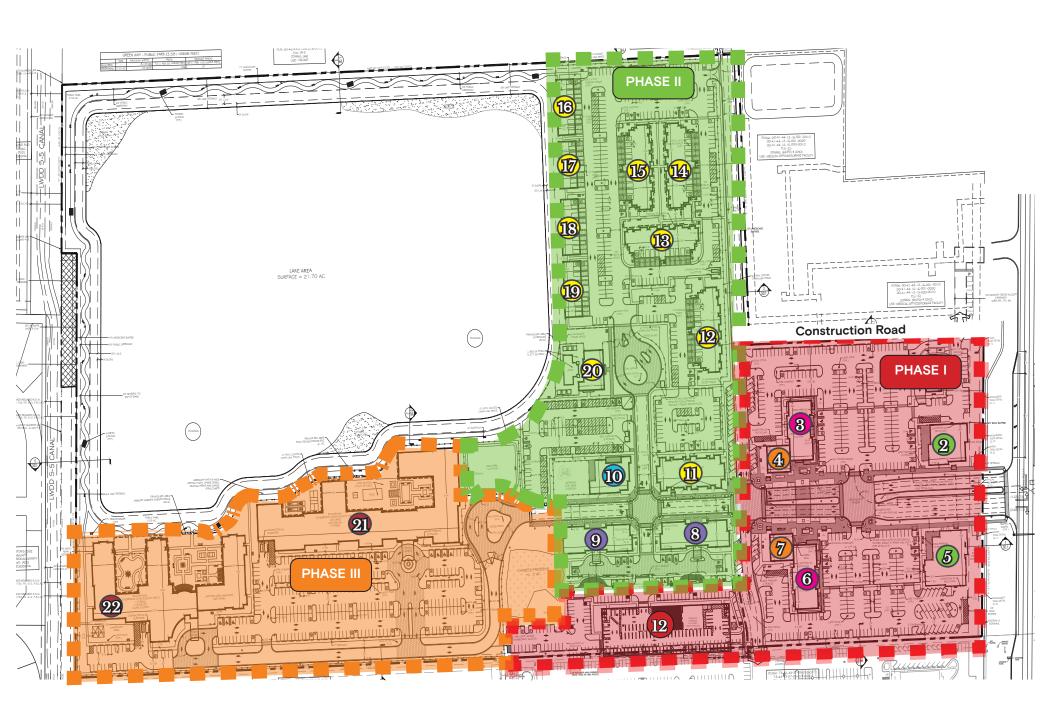

#### **HIGHLIGHTS**

- New mixed-use project coming to Wellington on 64 acres just north of Forest Hill Boulevard and Highway 441/SR7
- Restaurant: ±3,600 SF with 675 SF patio available
- Retail: ±1,595 SF space available
- Located in the dominant retail market of The Mall at Wellington Green and adjacent to the Wellington Regional Medical Center with 233 beds and approximately 764 employees
- Servicing a trade area 300,000 people
- The main entrance is located on Highway 441/SR 7 with over 66,000 cars per day passing Lotis Wellington a his fully signalized intersection
- Uses include: restaurant (17,878 SF), inline restaurant/retail (28,405 SF), restaurant (7,200 SF; two 3,600 SF with patios), medical office (40,000 SF), professional office (12,892 SF), and luxury multifamily
- Total parking spaces in Phase 1: three story parking garage with
   329 parking spaces and 546 surface parking spaces