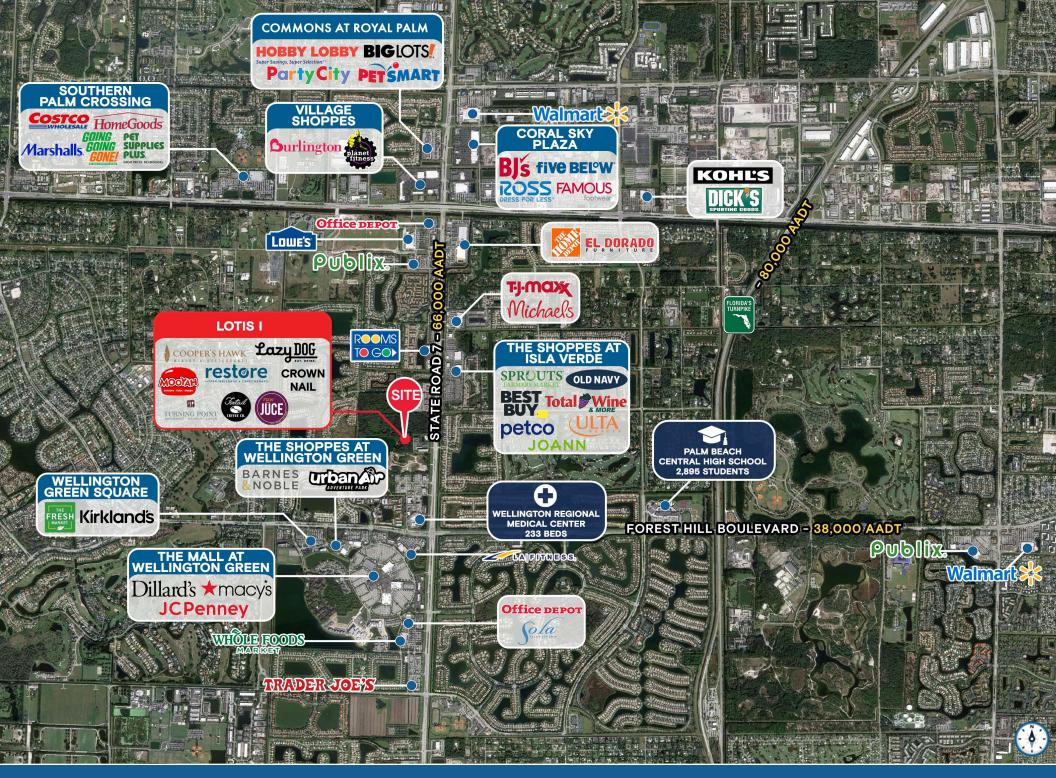

#### **HIGHLIGHTS**

- New mixed-use project coming to Wellington on 64 acres just north of Forest Hill Boulevard and Highway 441/SR7
- Restaurant: ±3,600 SF with 675 SF patio available
- Retail: ±1,595 SF space available
- Located in the dominant retail market of The Mall at Wellington Green and adjacent to the Wellington Regional Medical Center with 233 beds and approximately 764 employees
- Servicing a trade area 300,000 people
- The main entrance is located on Highway 441/SR 7 with over 66,000 cars per day passing Lotis Wellington a his fully signalized intersection
- Uses include: restaurant (17,878 SF), inline restaurant/retail (28,405 SF), restaurant (7,200 SF; two 3,600 SF with patios), medical office (40,000 SF), professional office (12,892 SF), and luxury multifamily
- Total parking spaces in Phase 1: three story parking garage with
   329 parking spaces and 546 surface parking spaces

| DEMOGRAPHICS          | 1 MILE                  | 3 MILES                   | 5 MILES                   |
|-----------------------|-------------------------|---------------------------|---------------------------|
| POPULATION            | 9,825                   | 64,933                    | 213,261                   |
| HOUSEHOLDS            | 3,379                   | 22,601                    | 78,726                    |
| EMPLOYEES             | 7,990                   | 53,137                    | 175,173                   |
| AVERAGE HH INCOME     | \$143,875               | \$139,941                 | \$111,414                 |
|                       |                         |                           |                           |
|                       | 5 MINUTES               | 10 MINUTES                | 15 MINUTES                |
| POPULATION            | <b>5 MINUTES</b> 20,098 | <b>10 MINUTES</b> 103,375 | <b>15 MINUTES</b> 267,663 |
| POPULATION HOUSEHOLDS |                         |                           |                           |
|                       | 20,098                  | 103,375                   | 267,663                   |