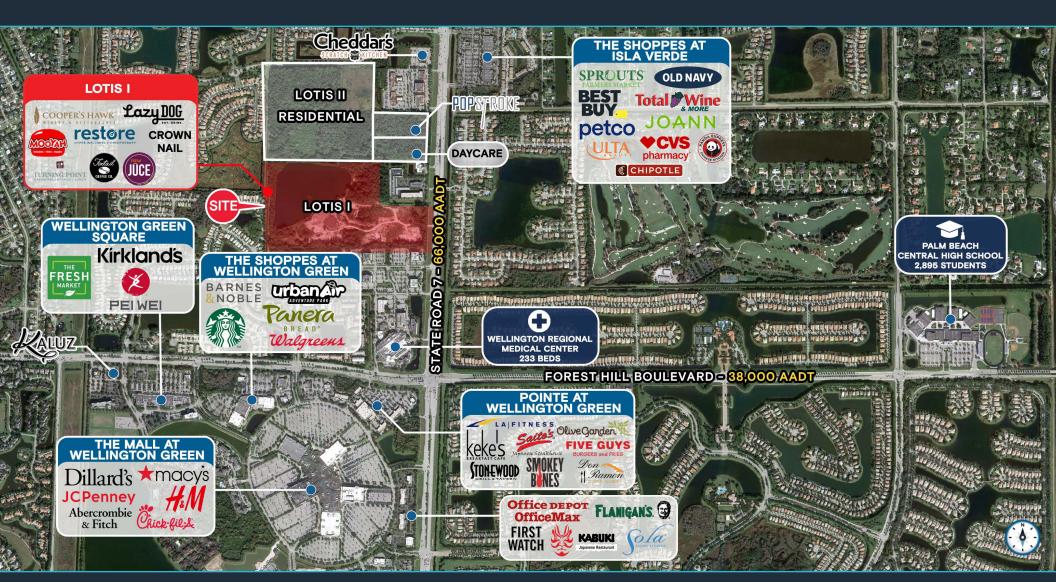

#### **HIGHLIGHTS**

- New mixed-use project coming to Wellington on 64 acres just north of Forest Hill Boulevard and Highway 441/SR7
- Restaurant: ±3,600 SF with 675 SF patio available
- Retail: ±1,595 SF space available
- Located in the dominant retail market of The Mall at Wellington Green and adjacent to the Wellington Regional Medical Center with 233 beds and approximately 764 employees
- Servicing a trade area 300,000 people
- The main entrance is located on Highway 441/SR 7 with over 66,000 cars per day passing Lotis Wellington a his fully signalized intersection
- Uses include: restaurant (17,878 SF), inline restaurant/retail (28,405 SF), restaurant (7,200 SF; two 3,600 SF with patios), medical office (40,000 SF), professional office (12,892 SF), and luxury multifamily
- Total parking spaces in Phase 1: three story parking garage with
   329 parking spaces and 546 surface parking spaces