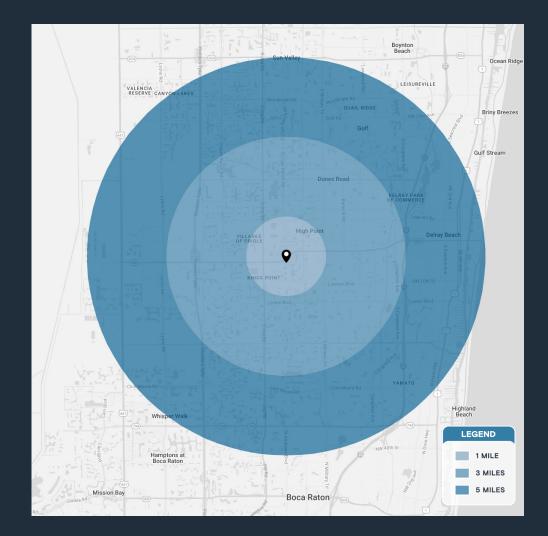

| DEMOGRAPHICS          | 1 MILE                  | 3 MILES               | 5 MILES                   |
|-----------------------|-------------------------|-----------------------|---------------------------|
| POPULATION            | 18,565                  | 95,692                | 225,585                   |
| HOUSEHOLDS            | 11,179                  | 50,067                | 108,513                   |
| EMPLOYEES             | 17,633                  | 87,280                | 200,080                   |
| AVERAGE HH INCOME     | \$74,772                | \$114,564             | \$137,892                 |
|                       |                         |                       |                           |
|                       | 5 MINUTES               | 10 MINUTES            | 15 MINUTES                |
| POPULATION            | <b>5 MINUTES</b> 40,068 | 10 MINUTES<br>115,482 | <b>15 MINUTES</b> 255,782 |
| POPULATION HOUSEHOLDS |                         |                       |                           |
|                       | 40,068                  | 115,482               | 255,782                   |