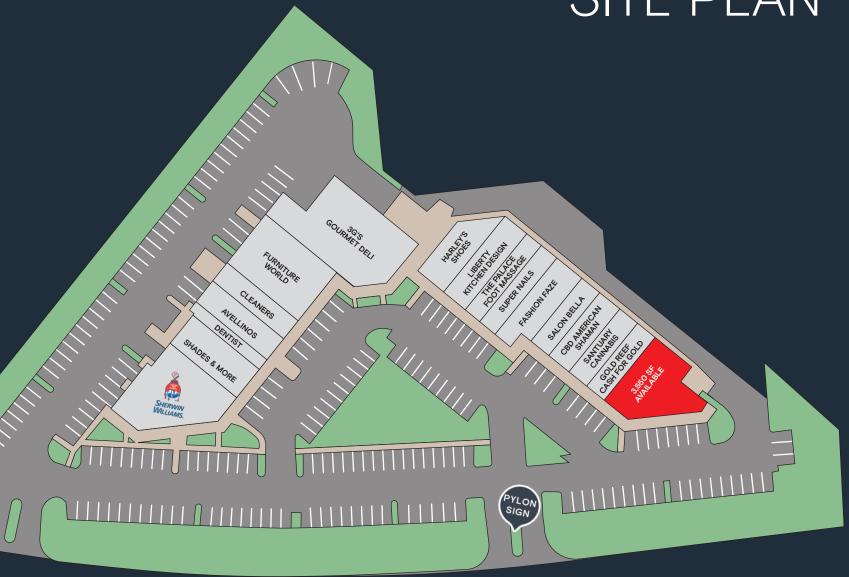

## **HIGHLIGHTS**

- 3,550 SF end cap former bank space with high visibility on W. Atlantic Ave.
- Looking for restaurant, retail, bank or service users
- 37,000 vehicles a day on Atlantic Avenue
- Surrounded by dense residential and conveniently located between I95 and the Florida's turnpike
- Average HH inc over \$114k in a 3 mile radius