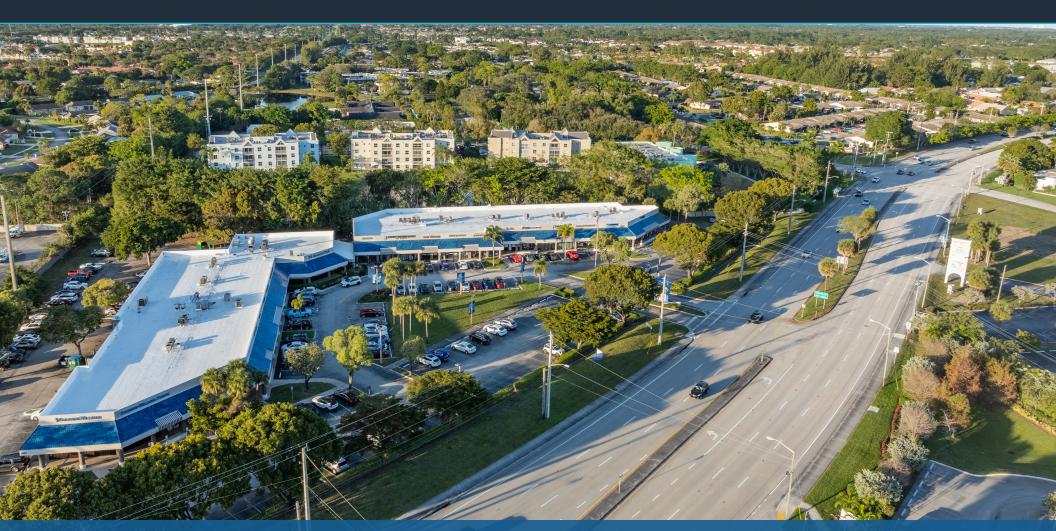

## LINCOLN PARK DELRAY

5859 W Atlantic Avenue, Delray Beach, FL 33484

3,550 SF END CAP AVAILABLE FOR RETAIL AND RESTAURANT USE

**EXCLUSIVE RETAIL LEASING** 

KATZ & ASSOCIATES

RETAIL REAL ESTATE ADVISORS

Jennifer Houston
SENIOR DIRECTOR
jenniferhouston@katzretail.com
561,400,4675

## **HIGHLIGHTS**

- 3,550 SF end cap former bank space with high visibility on W. Atlantic Ave.
- Looking for restaurant, retail, bank or service users
- 37,000 vehicles a day on Atlantic Avenue
- Surrounded by dense residential and conveniently located between I95 and the Florida's turnpike
- Average HH inc over \$114k in a 3 mile radius