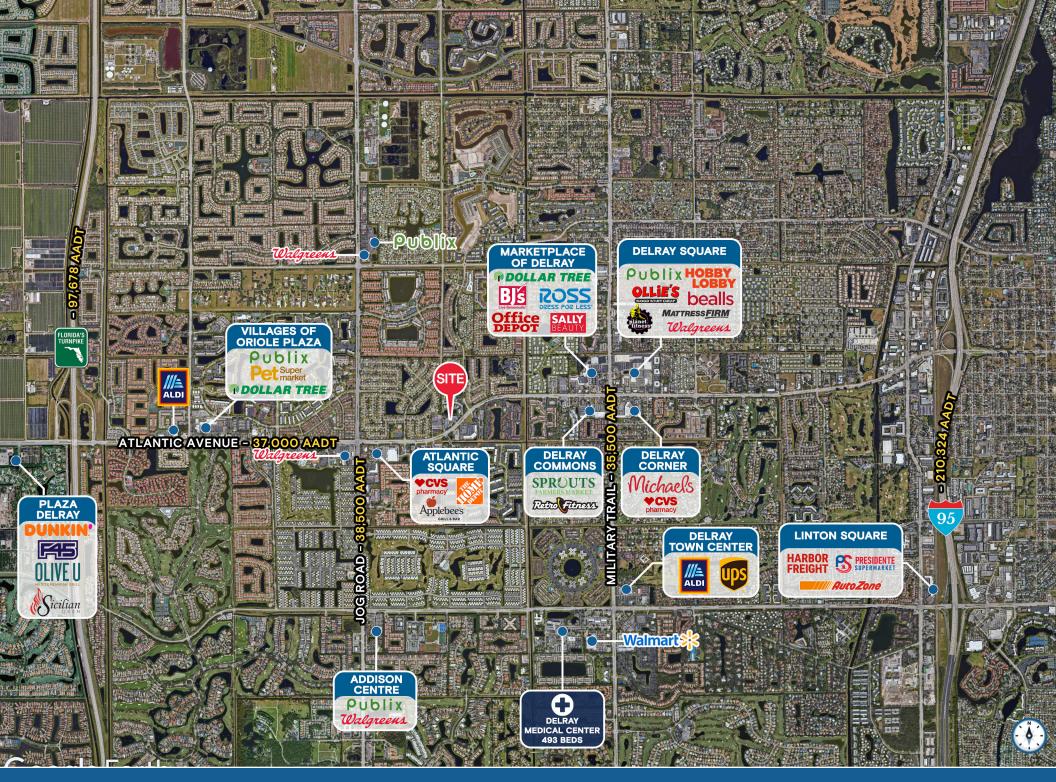

## **HIGHLIGHTS**

- 3,550 SF end cap former bank space with high visibility on W. Atlantic Ave.
- Looking for restaurant, retail, bank or service users
- 37,000 vehicles a day on Atlantic Avenue
- Surrounded by dense residential and conveniently located between I95 and the Florida's turnpike
- Average HH inc over \$114k in a 3 mile radius

## LINCOLN PARK DELRAY

WEST ATLANTIC AVENUE