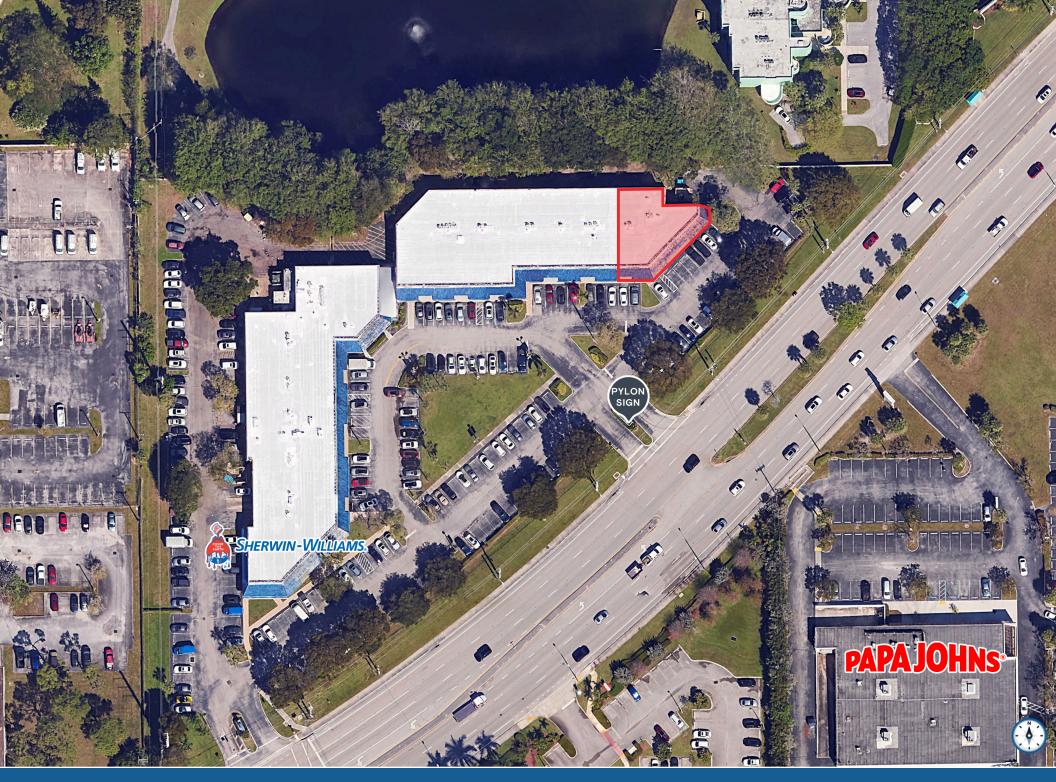

## **HIGHLIGHTS**

- 3,550 SF end cap former bank space with high visibility on W. Atlantic Ave.
- Looking for restaurant, retail, bank or service users
- 37,000 vehicles a day on Atlantic Avenue
- Surrounded by dense residential and conveniently located between I95 and the Florida's turnpike
- Average HH inc over \$114k in a 3 mile radius

## LINCOLN PARK DELRAY

WEST ATLANTIC AVENUE