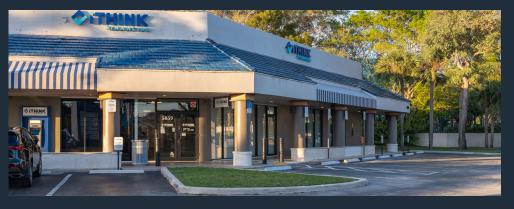

## **HIGHLIGHTS**

- 3,550 SF end cap former bank space with high visibility on W. Atlantic Ave.
- Looking for restaurant, retail, bank or service users
- 37,000 vehicles a day on Atlantic Avenue
- Surrounded by dense residential and conveniently located between I95 and the Florida's turnpike
- Average HH inc over \$114k in a 3 mile radius