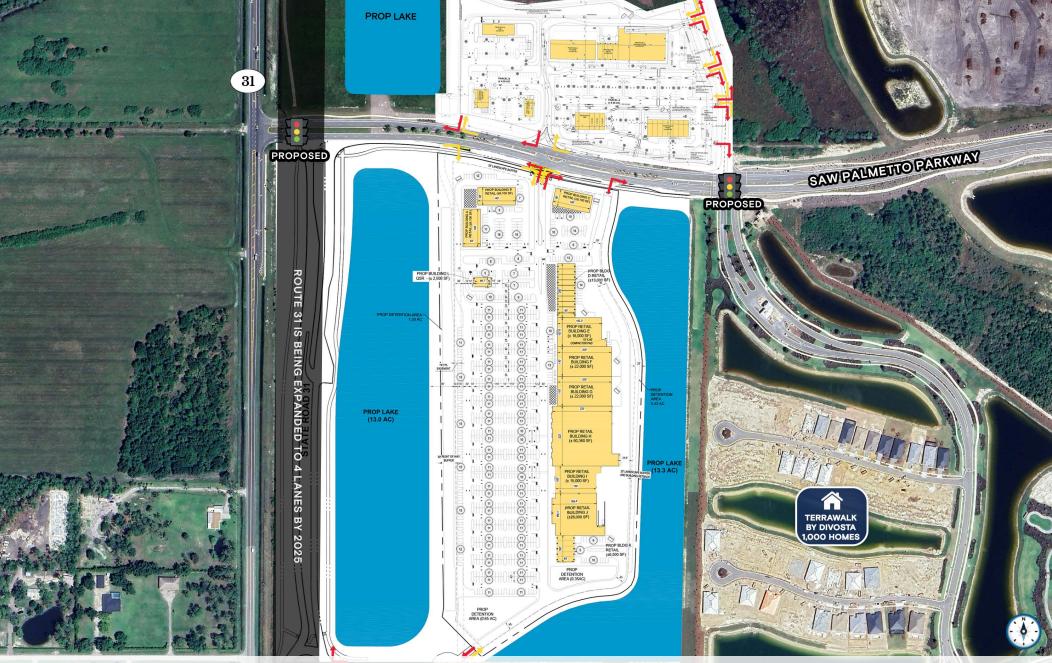

LEE COUNTY AREA 6
BABCOCK RANCH MAP

KATZ & ASSOCIATES

BABCOCK RANCH

Disclaimer: The information contained in this brochure is provided for general informational purposes only. The estimated rentable area of the space is approximate and subject to verification. While every effort has been made to ensure the accuracy of the information presented, neither the landlord, property manager, nor their agents make any representation or warranty as to the actual rentable area. Prospective tenants are encouraged to independently verify the actual dimensions and square footage of the space prior to entering into any lease agreement. All information is subject to change without notice.