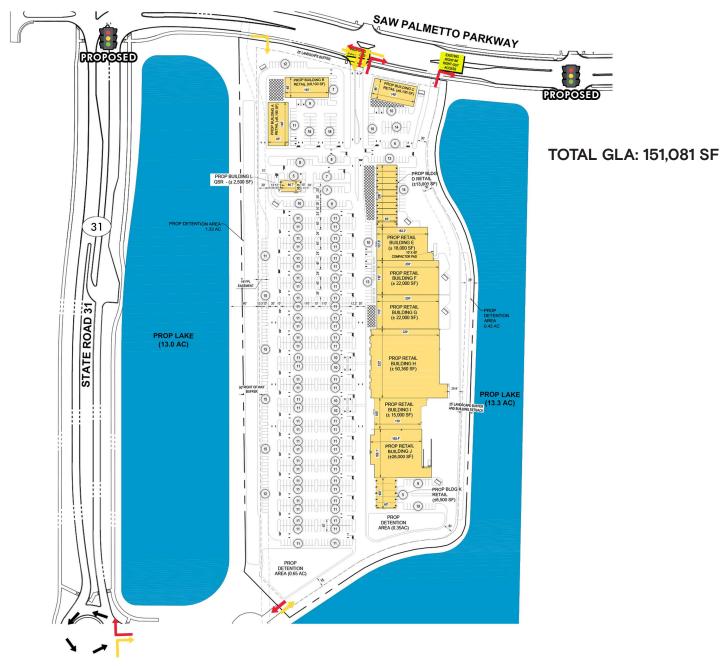

### **Property Overview**

#### **HIGHLIGHTS**

- · Outparcels available
- Big Box and Junior Box opportunities available
- · Seeking QSR, Pharmacy, Banks and more
- Great visibility to State Road 31
- Ample parking
- Babcock Ranch is an 18,000 acre, 50,000 person "new town" development in Southwest Florida
- Entitled for 19,500 residential units and 6 million square feet of commercial space
- Babcock Ranch is a top 10 selling master-planned community in the country
- · First city in the United States powered by Solar Energy