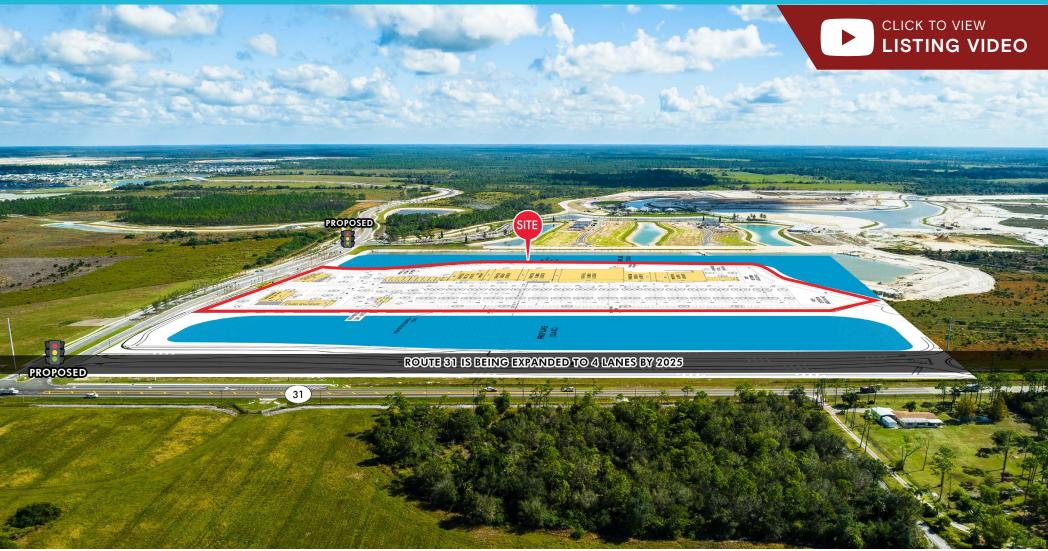

FOR GROUND LEASE | FOR LEASE

# LEE COUNTY AREA 6

SR 31 & Saw Palmetto Parkway, Babcock Ranch, FL





Eric Spritz VICE PRESIDENT (954) 296-5861

Jon Cashion PRINCIPAL ericspritz@katzretail.com joncashion@katzretail.com (561) 302-7071

**EXCLUSIVE RETAIL LEASING** 

KATZ & ASSOCIATES

RETAIL REAL ESTATE ADVISORS



### **Property Overview**

#### **HIGHLIGHTS**

- · Outparcels available
- Big Box and Junior Box opportunities available
- · Seeking QSR, Pharmacy, Banks and more
- Great visibility to State Road 31
- Ample parking
- Babcock Ranch is an 18,000 acre, 50,000 person "new town" development in Southwest Florida
- Entitled for 19,500 residential units and 6 million square feet of commercial space
- Babcock Ranch is a top 10 selling master-planned community in the country
- · First city in the United States powered by Solar Energy













LEE COUNTY AREA 6
BABCOCK RANCH MAP

KAT