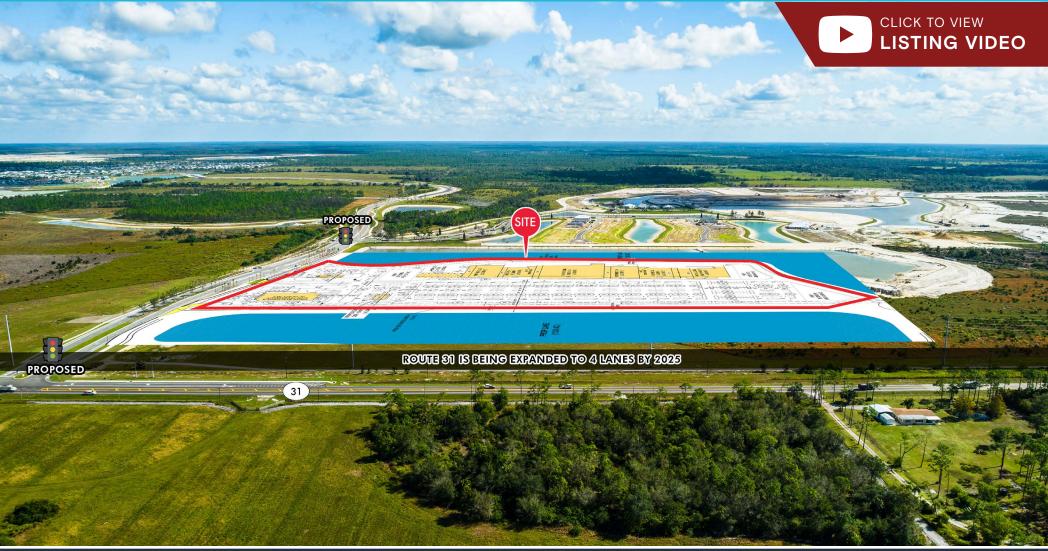

#### **HIGHLIGHTS**

- · Outparcels available
- Big Box and Junior Box opportunities available
- · Seeking QSR, Pharmacy, Banks and more
- Great visibility to State Road 31
- Ample parking
- Babcock Ranch is an 18,000 acre, 50,000 person "new town" development in Southwest Florida
- Entitled for 19,500 residential units and 6 million square feet of commercial space
- Babcock Ranch is a top 10 selling master-planned community in the country
- · First city in the United States powered by Solar Energy

LEE COUNTY AREA 6
CLOSE AERIAL

KATZ & ASSOCIATES

BABCOCK RANCH KITSON