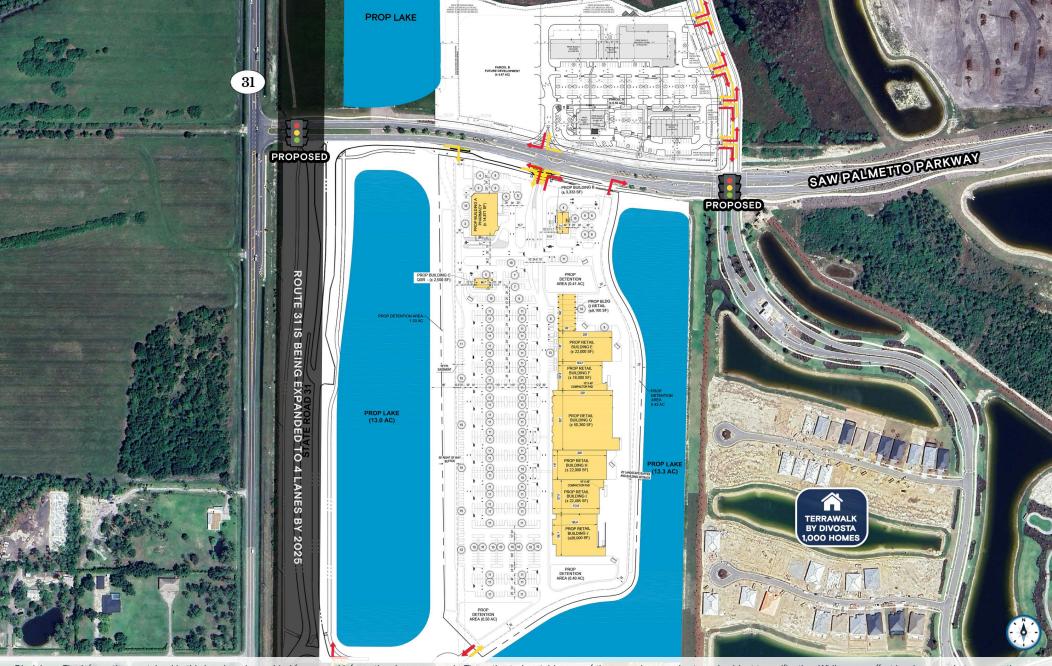

LEE COUNTY AREA 6
BABCOCK RANCH MAP

KATZ & ASSOCIATES

BABCOCK RANCH

Disclaimer: The information contained in this brochure is provided for general informational purposes only. The estimated rentable area of the space is approximate and subject to verification. While every effort has been made to ensure the accuracy of the information presented, neither the landlord, property manager, nor their agents make any representation or warranty as to the actual rentable area. Prospective tenants are encouraged to independently verify the actual dimensions and square footage of the space prior to entering into any lease agreement. All information is subject to change without notice.