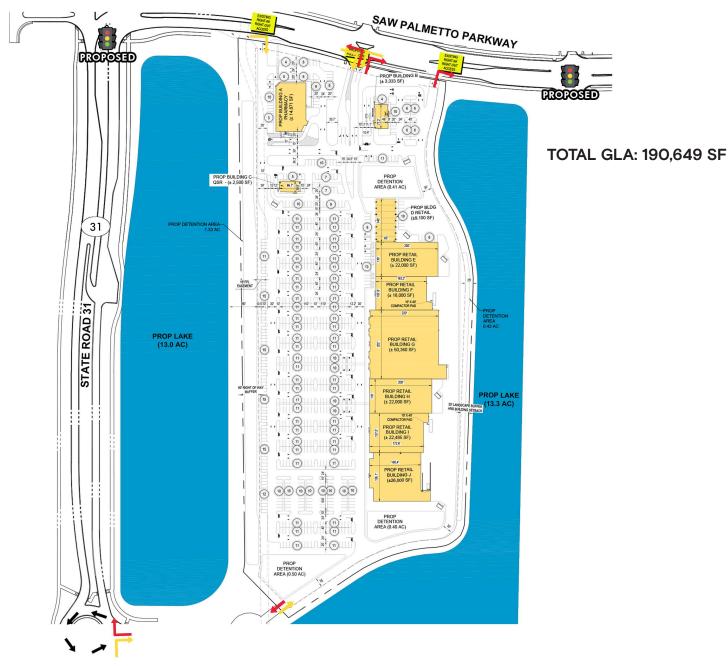

### **Property Overview**

#### **HIGHLIGHTS**

- · Outparcels available
- Big Box and Junior Box opportunities available
- · Seeking QSR, Pharmacy, Banks and more
- Great visibility to State Road 31
- Ample parking
- Babcock Ranch is an 18,000 acre, 50,000 person "new town" development in Southwest Florida
- Entitled for 19,500 residential units and 6 million square feet of commercial space
- Babcock Ranch is a top 10 selling master-planned community in the country
- · First city in the United States powered by Solar Energy