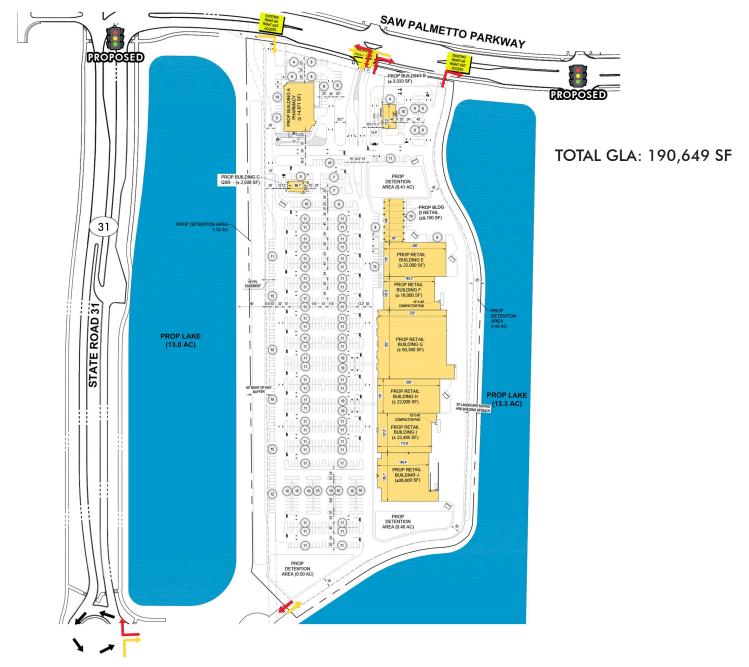

## LEE COUNTY AREA 6 SITE PLAN

•

Disclaimer: The information contained in this brochure is provided for general informational purposes only. The estimated rentable area of the space is approximate and subject to verification. While every effort has been made to ensure the accuracy of the information presented, neither the landlord, property manager, nor their agents make any representation or warranty as to the actual rentable area. Prospective tenants are encouraged to independently verify the actual dimensions and square footage of the space prior to entering into any lease agreement. All information is subject to change without notice.