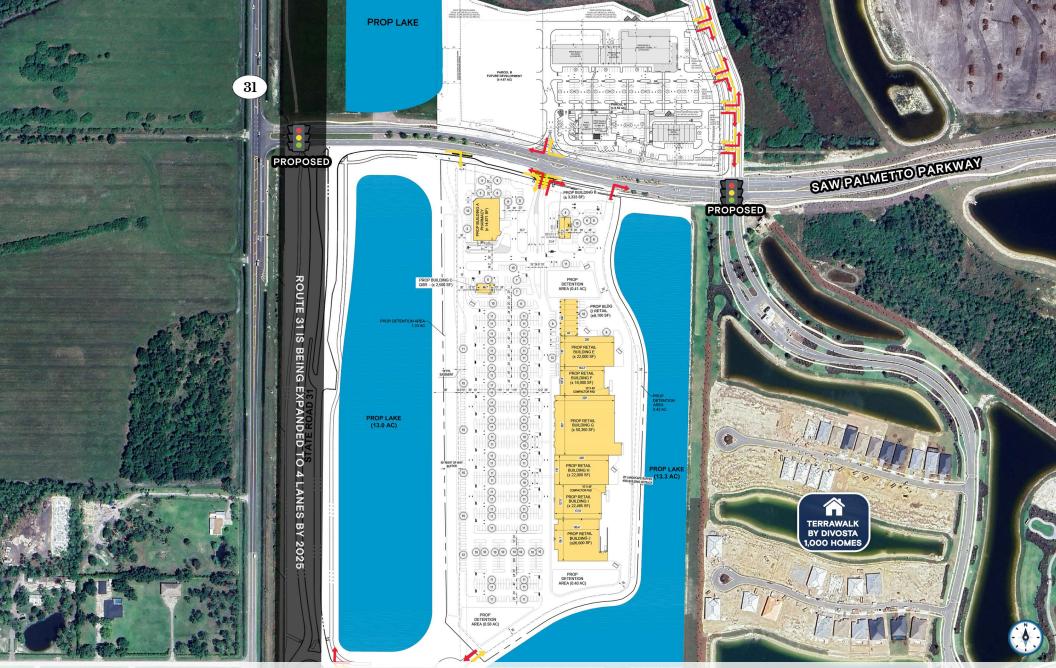

y Solar Energy





LEE COUNTY AREA 6 EXECUTIVE SUMMARY



BABCOCK RANCH KITSON



LEE COUNTY AREA 6 BABCOCK RANCH MAP



BABCOCK RANCH KITSON



Disclaimer: The information contained in this brochure is provided for general informational purposes only. The estimated rentable area of the space is approximate and subject to verification. While every effort has been made to ensure the accuracy of the information presented, neither the landlord, property manager, nor their agents make any representation or warranty as to the actual rentable area. Prospective tenants are encouraged to independently verify the actual dimensions and square footage of the space prior to entering into any lease agreement. All information is subject to change without notice.

## LEE COUNTY AREA 6 SITE PLAN





•



Disclaimer: The information contained in this brochure is provided for general informational purposes only. The estimated rentable area of the space is approximate and subject to verification. While every effort has been made to ensure the accuracy of the information presented, neither the landlord, property manager, nor their agents make any representation or warranty as to the actual rentable area. Prospective tenants are encouraged to independently verify the actual dimensions and square footage of the space prior to entering into any lease agreement. All information is subject to change without notice.

LEE COUNTY AREA 6 CLOSE AERIAL









## CONTACT AGENTS

ERIC SPRITZ VICE PRESIDENT ericspritz@katzretail.com (954) 296-5861

JON CASHION PRINCIPAL joncashion@katzretail.com (561) 3