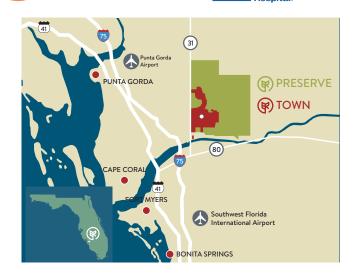

#### **HIGHLIGHTS**

- Proposed ±150,000 SF Retail Power Center at the SE corner of State Rd 31 & Saw Palmetto Parkway
- From 1,200 SF to 25,000 SF
- · Seeking outlet retailers, restaurants, QSR's, or out-parcel users
- · Great visibility to State Road 31
- Ample parking
- Babcock Ranch is an 18,000 acre, 50,000 person "new town" development in Southwest Florida
- Entitled for 19,500 residential units and 6 million square feet of commercial space
- Babcock Ranch is a top 10 selling master-planned community in the country
- · First city in the United States powered by Solar Energy
- Join nearby retailers: Publix Marshalls HomeGoods