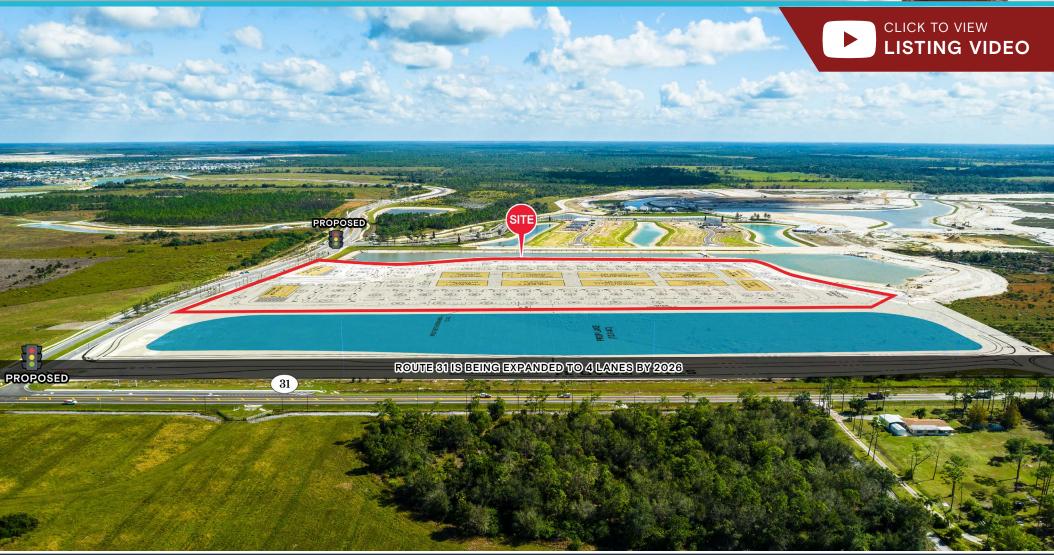

#### **HIGHLIGHTS**

- Proposed ±150,000 SF Retail Power Center at the SE corner of State Rd 31 & Saw Palmetto Parkway
- From 1,200 SF to 25,000 SF
- · Seeking outlet retailers, restaurants, QSR's, or out-parcel users
- · Great visibility to State Road 31
- Ample parking
- Babcock Ranch is an 18,000 acre, 50,000 person "new town" development in Southwest Florida
- Entitled for 19,500 residential units and 6 million square feet of commercial space
- Babcock Ranch is a top 10 selling master-planned community in the country
- · First city in the United States powered by Solar Energy
- Join nearby retailers: Publix Marshalls HomeGoods

  ULTA five BELW Panera

  General

LEE COUNTY AREA 6
BABCOCK RANCH MAP

KATZ & ASSOCIATES

BABCOCK RANCH

**TOTAL GLA: 148,600 SF** 

Disclaimer: The information contained in this brochure is provided for general informational purposes only. The estimated rentable area of the space is approximate and subject to verification. While every effort has been made to ensure the accuracy of the information presented, neither the landlord, property manager, nor their agents make any representation or warranty as to the actual rentable area. Prospective tenants are encouraged to independently verify the actual dimensions and square footage of the space prior to entering into any lease agreement. All information is subject to change without notice.

LEE COUNTY AREA 6
MARKET AERIAL

KATZ & ASSOCIATES

BABCOCK RANCH
KITSON