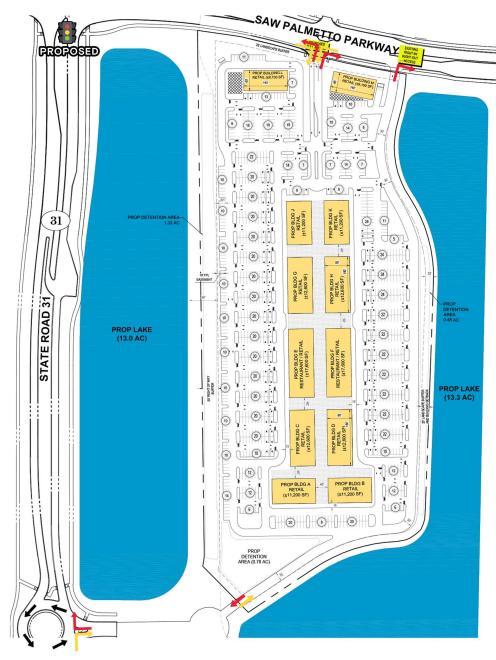

#### **HIGHLIGHTS**

- Proposed ±150,000 SF Retail Power Center at the SE corner of State Rd 31 & Saw Palmetto Parkway
- From 1,200 SF to 25,000 SF
- · Seeking outlet retailers, restaurants, QSR's, or out-parcel users
- · Great visibility to State Road 31
- Ample parking
- Babcock Ranch is an 18,000 acre, 50,000 person "new town" development in Southwest Florida
- Entitled for 19,500 residential units and 6 million square feet of commercial space
- Babcock Ranch is a top 10 selling master-planned community in the country
- · First city in the United States powered by Solar Energy
- Join nearby retailers: Publix Marshalls HomeGoods

  ULTA five BELW Panera

  General

LEE COUNTY AREA 6
BABCOCK RANCH MAP

KATZ & ASSOCIATES

BABCOCK RANCH

**TOTAL GLA: 148,600 SF** 

Disclaimer: The information contained in this brochure is provided for general informational purposes only. The estimated rentable area of the space is approximate and subject to verification. While every effort has been made to ensure the accuracy of the information presented, neither the landlord, property manager, nor their agents make any representation or warranty as to the actual rentable area. Prospective tenants are encouraged to independently verify the actual dimensions and square footage of the space prior to entering into any lease agreement. All information is subject to change without notice.