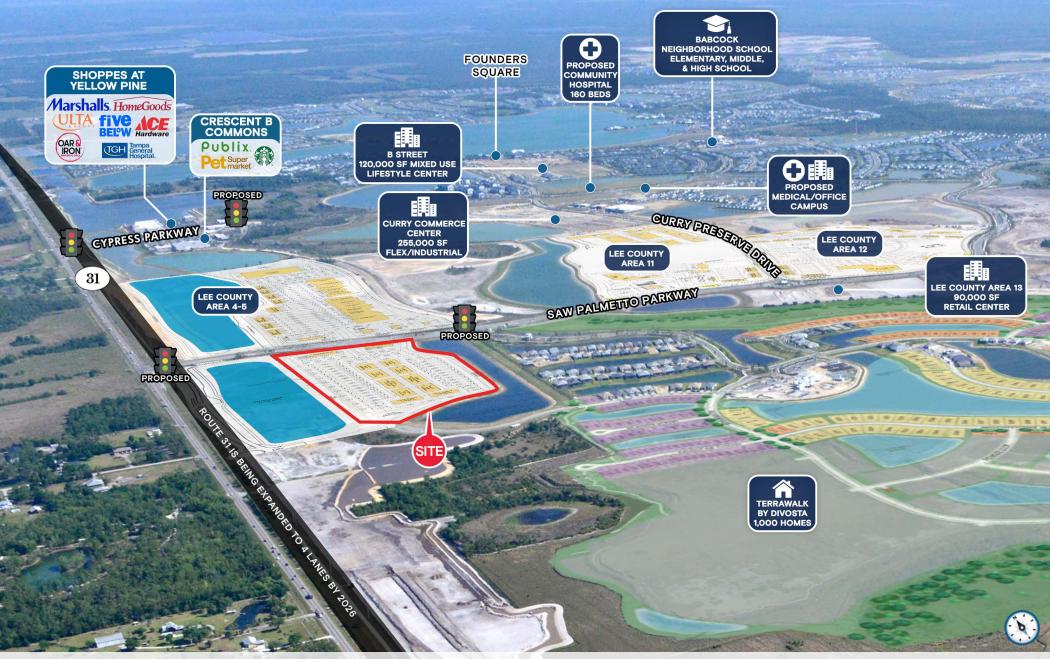

etailers: Publix Marshalls HomeGoods

  ULTA five BELW Panera

  General







LEE COUNTY AREA 6
BABCOCK RANCH MAP

KATZ & ASSOCIATES



BABCOCK RANCH



**TOTAL GLA: 148,600 SF** 



Disclaimer: The information contained in this brochure is provided for general informational purposes only. The estimated rentable area of the space is approximate and subject to verification. While every effort has been made to ensure the accuracy of the information presented, neither the landlord, property manager, nor their agents make any representation or warranty as to the actual rentable area. Prospective tenants are encouraged to independently verify the actual dimensions and square footage of the space prior to entering into any lease agreement. All information is subject to change without notice.



Disclaimer: The information contained in this brochure is provided for general informational purposes only. The estimated rentable area of the space is approximate and subject to verification. While every effort has been made to ensure the accuracy of the information presented, neither the landlord, property manager, nor their agents make any representation or warranty as to the actual rentable area. Prospective tenants are encouraged to independently verify the actual dimensions and square footage of the space prior to entering into any lease agreement. All information is subject to change without notice.

LEE COUNTY AREA 6
MARKET AERIAL

KATZ & ASSOCIATES



BABCOCK RANCH
KITSON





## Contact Agents

Allan Carlisle
DIRECTOR
allancarlisle@katzretail.com
(561) 385-4791

#### **Robert N