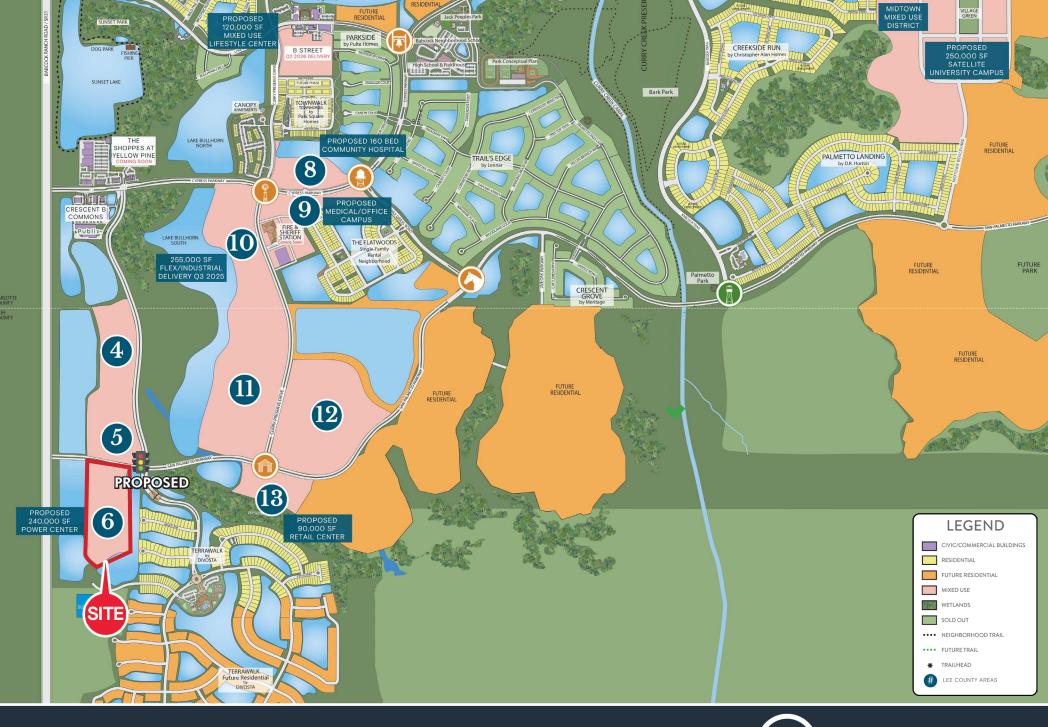

#### **HIGHLIGHTS**

- Proposed ±150,000 SF Retail Power Center at the SE corner of State Rd 31 & Saw Palmetto Parkway
- From 1,200 SF to 25,000 SF
- · Seeking outlet retailers, restaurants, QSR's, or out-parcel users
- · Great visibility to State Road 31
- Ample parking
- Babcock Ranch is an 18,000 acre, 50,000 person "new town" development in Southwest Florida
- Entitled for 19,500 residential units and 6 million square feet of commercial space
- Babcock Ranch is a top 10 selling master-planned community in the country
- · First city in the United States powered by Solar Energy
- Join nearby retailers: Publix Marshalls HomeGoods

  ULTA five BELW Panera

  General

LEE COUNTY AREA 6
BABCOCK RANCH MAP

KATZ & ASSOCIATES

BABCOCK RANCH

**TOTAL GLA: 148,600 SF** 

Disclaimer: The information contained in this brochure is provided for general informational purposes only. The estimated rentable area of the space is approximate and subject to verification. While every effort has been made to ensure the accuracy of the information presented, neither the landlord, property manager, nor their agents make any representation or warranty as to the actual rentable area. Prospective tenants are encouraged to independently verify the actual dimensions and square footage of the space prior to entering into any lease agreement. All information is subject to change without notice.