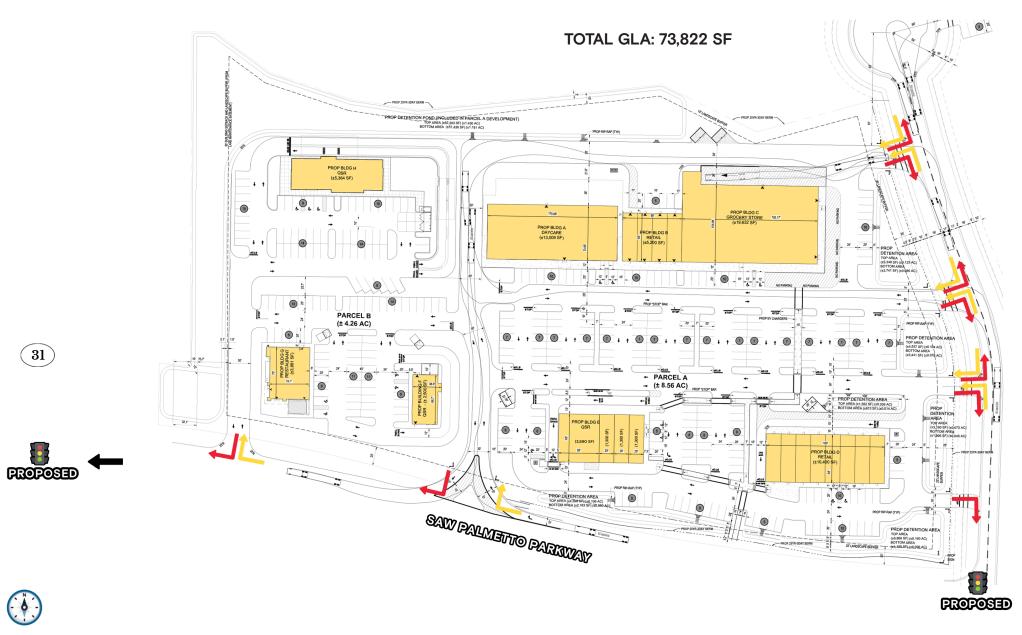

## **Property Overview**

#### **HIGHLIGHTS**

- · Outparcels available
- Box/Grocery opportunity available
- · Seeking QSR, Banks and more
- Small shop opportunities available
- Great visibility to State Road 31
- · Signalized acces and ample parking
- Babcock Ranch is an 18,000 acre, 50,000 person "new town" development in Southwest Florida
- Entitled for 19,500 residential units and 6 million square feet of commercial space
- Babcock Ranch is a top 10 selling master-planned community in the country
- · First city in the United States powered by Solar Energy