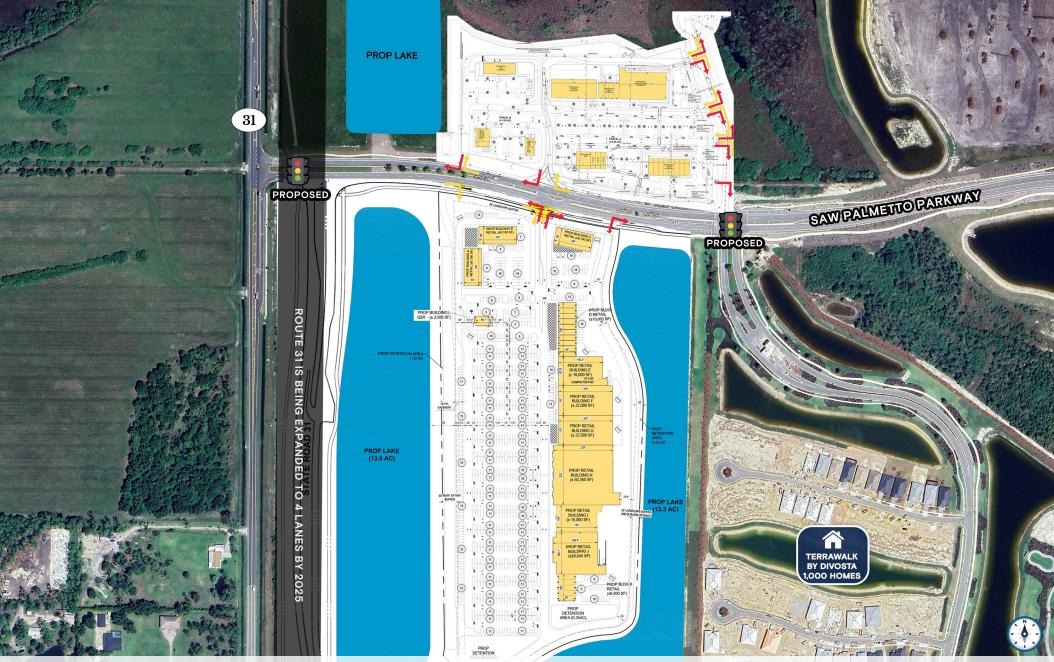

LEE COUNTY AREA 5
BABCOCK RANCH MAP

KATZ & ASSOCIATES

RETAIL REAL ESTATE ADVISORS

BABCOCK RANCH

KITSON

Disclaimer: The information contained in this brochure is provided for general informational purposes only. The estimated rentable area of the space is approximate and subject to verification. While every effort has been made to ensure the accuracy of the information presented, neither the landlord, property manager, nor their agents make any representation or warranty as to the actual rentable area. Prospective tenants are encouraged to independently verify the actual dimensions and square footage of the space prior to entering into any lease agreement. All information is subject to change without notice.