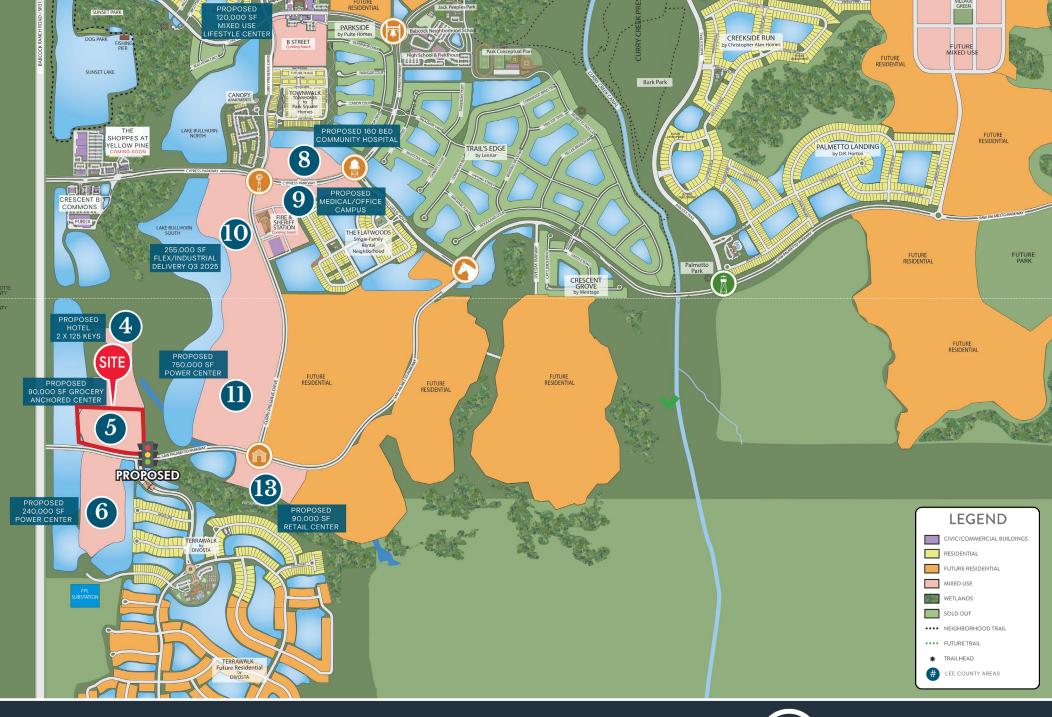

#### **HIGHLIGHTS**

- · Outparcels available
- Box/Grocery opportunity available
- · Seeking QSR, Banks and more
- Small shop opportunities available
- Great visibility to State Road 31
- · Signalized acces and ample parking
- Babcock Ranch is an 18,000 acre, 50,000 person "new town" development in Southwest Florida
- Entitled for 19,500 residential units and 6 million square feet of commercial space
- Babcock Ranch is a top 10 selling master-planned community in the country
- · First city in the United States powered by Solar Energy