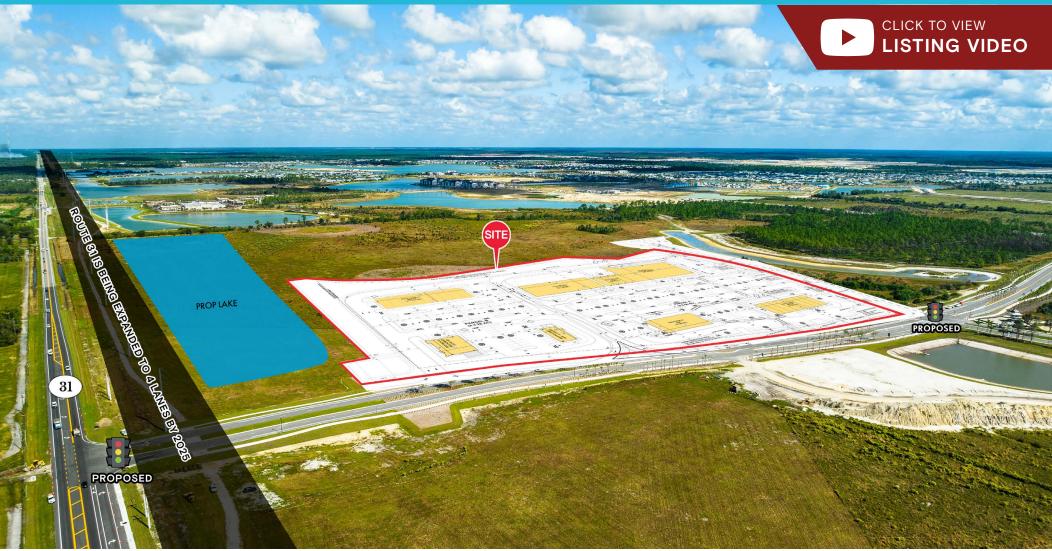

FOR GROUND LEASE | FOR LEASE

# LEE COUNTY AREA 5

SR 31 & Saw Palmetto Parkway, Babcock Ranch, FL





Eric Spritz VICE PRESIDENT (954) 296-5861

Jon Cashion PRINCIPAL ericspritz@katzretail.com joncashion@katzretail.com (561) 302-7071

**EXCLUSIVE RETAIL LEASING** 

KATZ & ASSOCIATES

RETAIL REAL ESTATE ADVISORS



## **Property Overview**

#### **HIGHLIGHTS**

- · Outparcels available
- Box/Grocery opportunity available
- · Seeking QSR, Banks and more
- Small shop opportunities available
- Great visibility to State Road 31
- · Signalized acces and ample parking
- Babcock Ranch is an 18,000 acre, 50,000 person "new town" development in Southwest Florida
- Entitled for 19,500 residential units and 6 million square feet of commercial space
- Babcock Ranch is a top 10 selling master-planned community in the country
- · First city in the United States powered by Solar Energy







LEE COUNTY