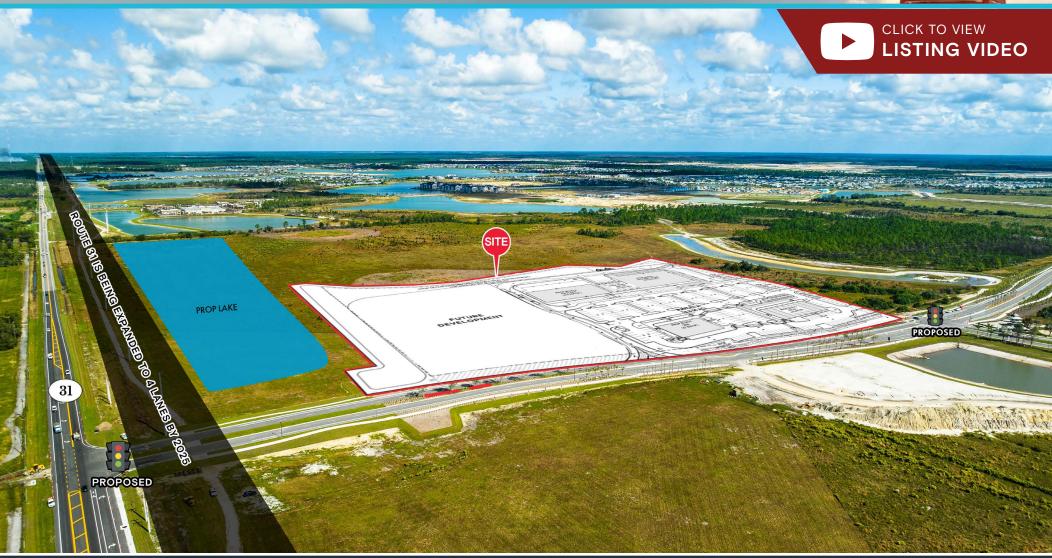

#### **HIGHLIGHTS**

- · Outparcels available
- Box/Grocery opportunity available
- · Seeking QSR, Banks and more
- Small shop opportunities available
- Great visibility to State Road 31
- · Signalized acces and ample parking
- Babcock Ranch is an 18,000 acre, 50,000 person "new town" development in Southwest Florida
- Entitled for 19,500 residential units and 6 million square feet of commercial space
- Babcock Ranch is a top 10 selling master-planned community in the country
- · First city in the United States powered by Solar Energy

#### **TOTAL GLA: 53,704 SF**

Disclaimer: The information contained in this brochure is provided for general informational purposes only. The estimated rentable area of the space is approximate and subject to verification. While every effort has been made to ensure the accuracy of the information presented, neither the landlord, property manager, nor their agents make any representation or warranty as to the actual rentable area. Prospective tenants are encouraged to independently verify the actual dimensions and square footage of the space prior to entering into any lease agreement. All information is subject to change without notice.