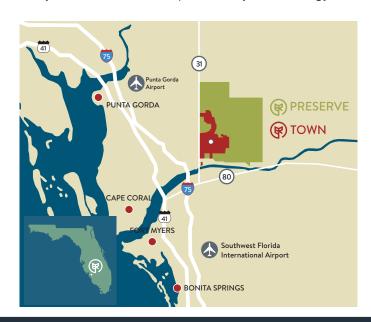

ck Ranch, FL





Eric Spritz VICE PRESIDENT (954) 296-5861

Jon Cashion PRINCIPAL ericspritz@katzretail.com joncashion@katzretail.com (561) 302-7071

**EXCLUSIVE RETAIL LEASING** 

KATZ & ASSOCIATES

RETAIL REAL ESTATE ADVISORS



## **Property Overview**

#### **HIGHLIGHTS**

- · Outparcels available
- Box/Grocery opportunity available
- · Seeking QSR, Banks and more
- Small shop opportunities available
- Great visibility to State Road 31
- · Signalized acces and ample parking
- Babcock Ranch is an 18,000 acre, 50,000 person "new town" development in Southwest Florida
- Entitled for 19,500 residential units and 6 million square feet of commercial space
- Babcock Ranch is a top 10 selling master-planned community in the country
- · First city in the United States powered by Solar Energy







LEE COUNTY AREA 5
BABCOCK RANCH MAP

KATZ & ASSOCIATES



BABCOCK RANCH

KITSON

#### **TOTAL GLA: 53,704 SF**



Disclaimer: The information contained in this brochure is provided for general informational purposes only. The estimated rentable area of the space is approximate and subject to verification. While every effort has been made to ensure the accuracy of the information presented, neither the landlord, property manager, nor their agents make any representation or warranty as to the actual rentable area. Prospective tenants are encouraged to independently verify the actual dimensions and square footage of the space prior to entering into any lease agreement. All information is subject to change without notice.





Disclaimer: The information contained in this brochure is pro