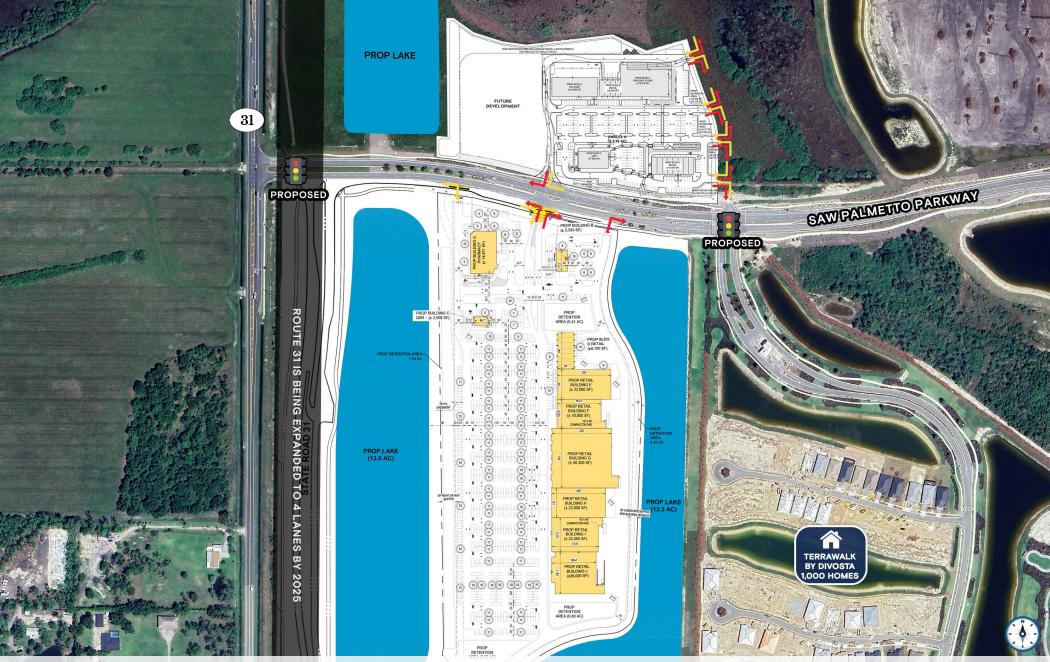

y
- · First city in the United States powered by Solar Energy







LEE COUNTY AREA 5
BABCOCK RANCH MAP

KATZ & ASSOCIATES



BABCOCK RANCH

KITSON

#### **TOTAL GLA: 53,704 SF**



Disclaimer: The information contained in this brochure is provided for general informational purposes only. The estimated rentable area of the space is approximate and subject to verification. While every effort has been made to ensure the accuracy of the information presented, neither the landlord, property manager, nor their agents make any representation or warranty as to the actual rentable area. Prospective tenants are encouraged to independently verify the actual dimensions and square footage of the space prior to entering into any lease agreement. All information is subject to change without notice.





Disclaimer: The information contained in this brochure is provided for general informational purposes only. The estimated rentable area of the space is approximate and subject to verification. While every effort has been made to ensure the accuracy of the information presented, neither the landlord, property manager, nor their agents make any representation or warranty as to the actual rentable area. Prospective tenants are encouraged to independently verify the actual dimensions and square footage of the space prior to entering into any lease agreement. All information is subject to change without notice.

LEE COUNTY AREA 5
CLOSE AERIAL

KATZ & ASSOCIATES



BABCOCK RANCH
KITSON





### **Contact Agents**

Eric Spritz
VICE PRESIDENT
ericspritz@katzretail.com
(954) 296-5861

Jon Cashion