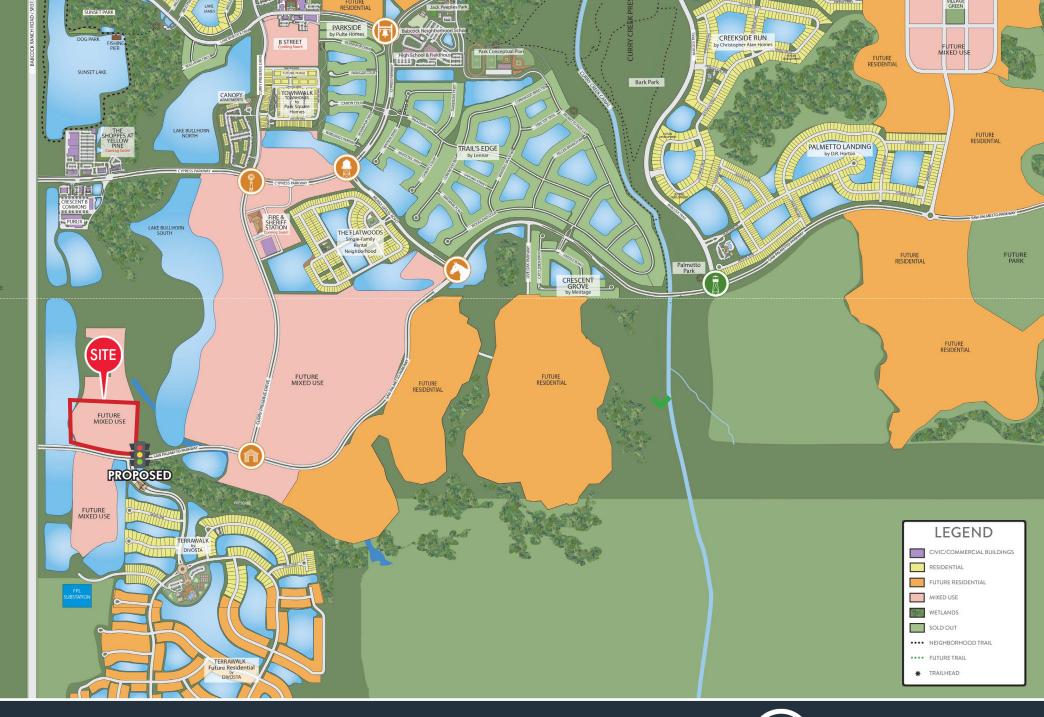

anch, FL





Eric Spritz VICE PRESIDENT (954) 296-5861

Jon Cashion PRINCIPAL ericspritz@katzretail.com joncashion@katzretail.com (561) 302-7071

**EXCLUSIVE RETAIL LEASING** 

KATZ & ASSOCIATES

RETAIL REAL ESTATE ADVISORS



## **Property Overview**

#### **HIGHLIGHTS**

- · Outparcels available
- Box/Grocery opportunity available
- · Seeking QSR, Banks and more
- Small shop opportunities available
- Great visibility to State Road 31
- · Signalized acces and ample parking
- Babcock Ranch is an 18,000 acre, 50,000 person "new town" development in Southwest Florida
- Entitled for 19,500 residential units and 6 million square feet of commercial space
- Babcock Ranch is a top 10 selling master-planned community in the country
- · First city in the United States powered by Solar Energy







LEE COUNTY AREA 5
BABCOCK RANCH MAP

KATZ & ASSOCIATES



BABCOCK RANCH

KITSON

#### **TOTAL GLA: 53,704 SF**



Disclaimer: The information contained in this brochure is provided for general informational purposes only. The estimated rentable area of the space is approximate and subject to verification. While every effort has been made to ensure the accuracy of the information presented, neither the landlord, property manager, nor their agents make any representation or warranty as to the actual rentable area. Prospective tenants are encouraged to independently verify the actual dimensions and square footage of the space prior to entering into any lease agreement. All information is subject to change without notice.





Disclaimer: The information contained in this brochure is provide