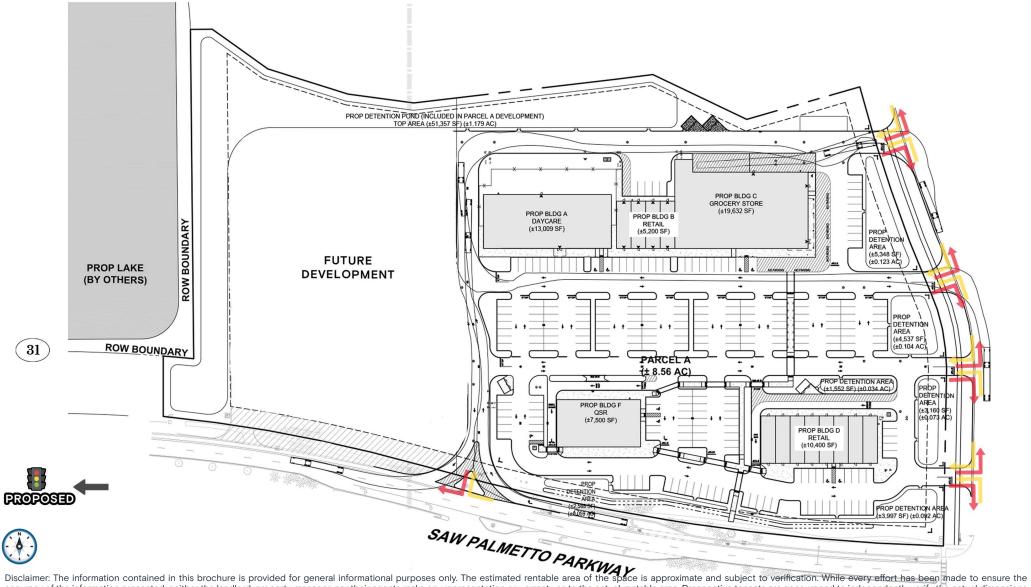

## **Property Overview**

#### **HIGHLIGHTS**

- · Outparcels available
- Box/Grocery opportunity available
- · Seeking QSR, Banks and more
- Small shop opportunities available
- Great visibility to State Road 31
- · Signalized acces and ample parking
- Babcock Ranch is an 18,000 acre, 50,000 person "new town" development in Southwest Florida
- Entitled for 19,500 residential units and 6 million square feet of commercial space
- Babcock Ranch is a top 10 selling master-planned community in the country
- · First city in the United States powered by Solar Energy

#### **TOTAL GLA: 53,704 SF**

Disclaimer: The information contained in this brochure is provided for general informational purposes only. The estimated rentable area of the space is approximate and subject to verification. While every effort has been made to ensure the accuracy of the information presented, neither the landlord, property manager, nor their agents make any representation or warranty as to the actual rentable area. Prospective tenants are encouraged to independently verify the actual dimensions and square footage of the space prior to entering into any lease agreement. All information is subject to change without notice.