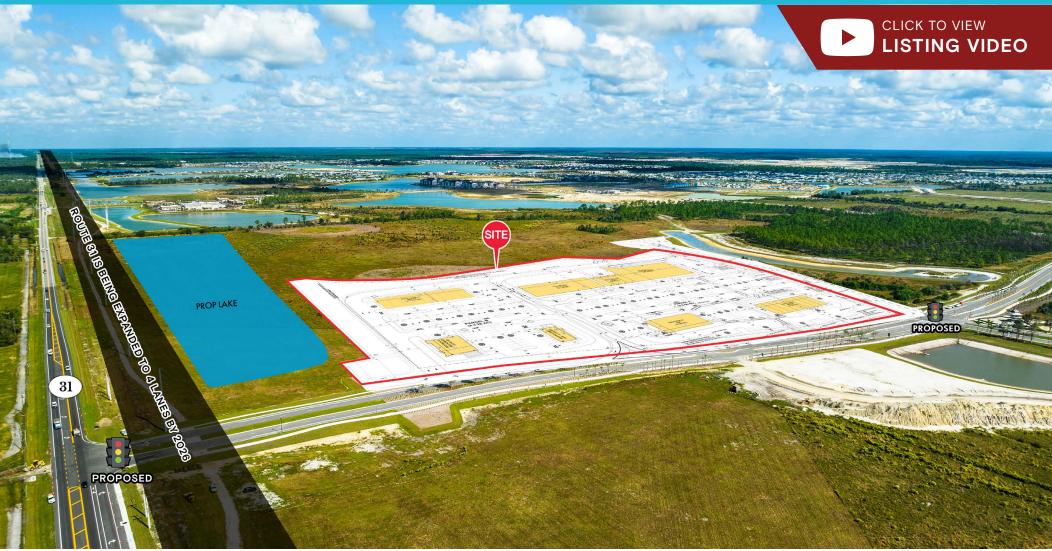

#### **HIGHLIGHTS**

- · Outparcels available
- Box/Grocery opportunity available
- · Seeking QSR, Banks and more
- Small shop opportunities available
- Great visibility to State Road 31
- · Signalized acces and ample parking
- Babcock Ranch is an 18,000 acre, 50,000 person "new town" development in Southwest Florida
- Entitled for 19,500 residential units and 6 million square feet of commercial space
- Babcock Ranch is a top 10 selling master-planned community in the country
- · First city in the United States powered by Solar Energy

LEE COUNTY AREA 5
CLOSE AERIAL

KATZ & ASSOCIATES

BABCOCK RANCH KITSON