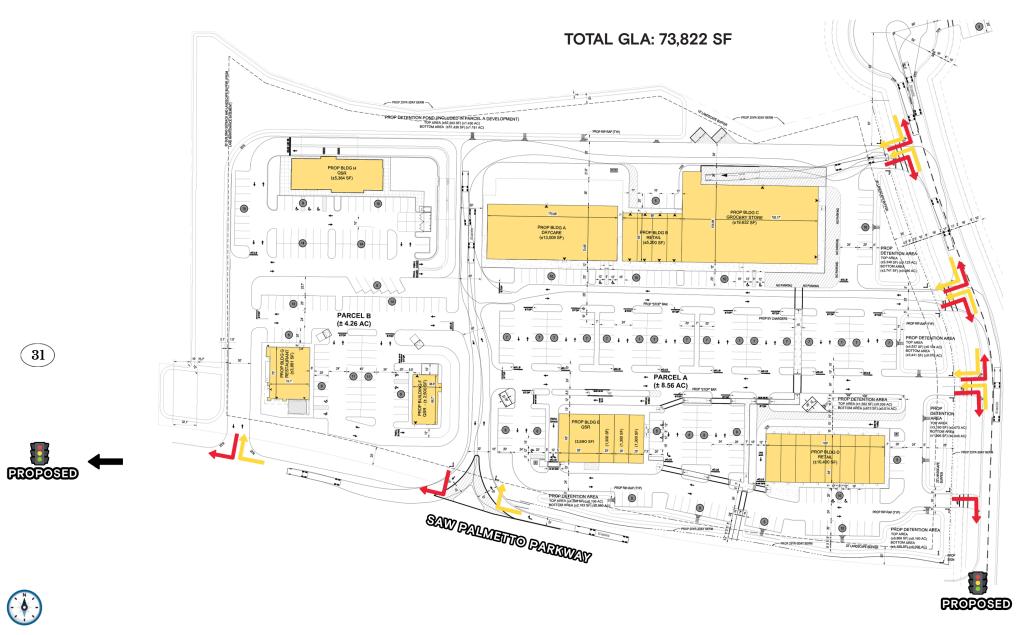

#### **HIGHLIGHTS**

- · Outparcels available
- Box/Grocery opportunity available
- · Seeking QSR, Banks and more
- Small shop opportunities available
- Great visibility to State Road 31
- · Signalized acces and ample parking
- Babcock Ranch is an 18,000 acre, 50,000 person "new town" development in Southwest Florida
- Entitled for 19,500 residential units and 6 million square feet of commercial space
- Babcock Ranch is a top 10 selling master-planned community in the country
- · First city in the United States powered by Solar Energy