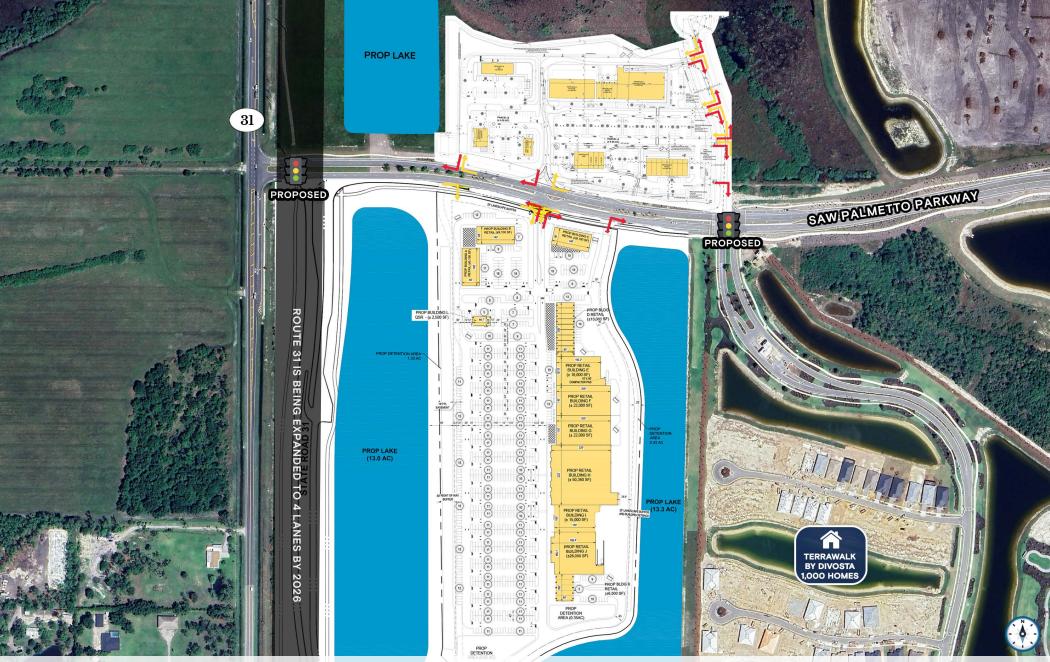

LEE COUNTY AREA 5
BABCOCK RANCH MAP

KATZ & ASSOCIATES

BABCOCK RANCH
KITSON

Disclaimer: The information contained in this brochure is provided for general informational purposes only. The estimated rentable area of the space is approximate and subject to verification. While every effort has been made to ensure the accuracy of the information presented, neither the landlord, property manager, nor their agents make any representation or warranty as to the actual rentable area. Prospective tenants are encouraged to independently verify the actual dimensions and square footage of the space prior to entering into any lease agreement. All information is subject to change without notice.