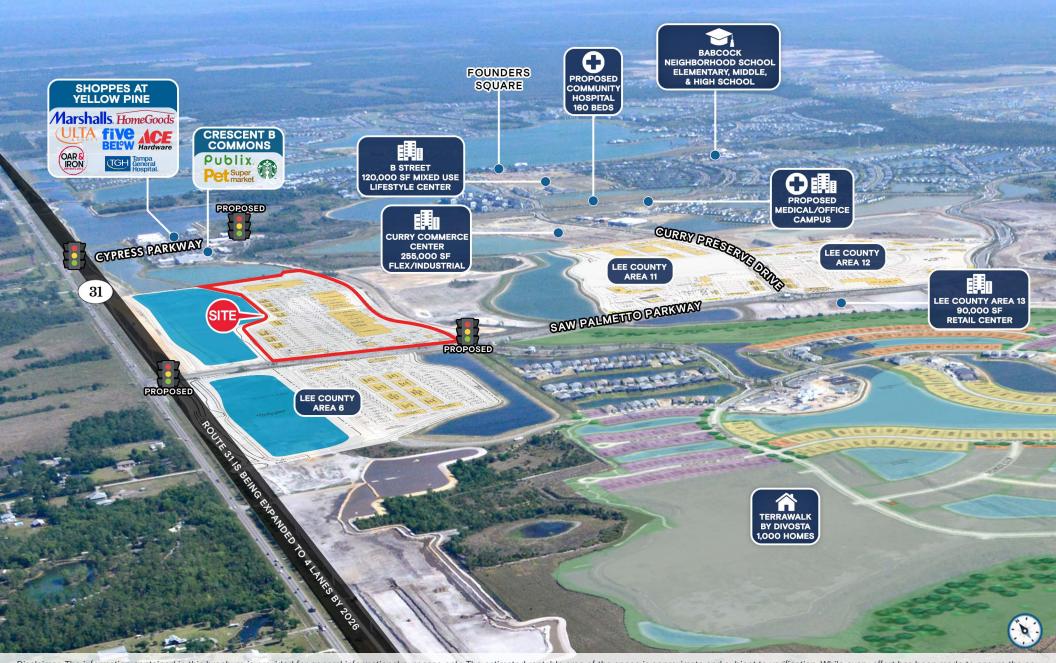

Panera

  TGH General
  HomeGoods







KATZ & ASSOCIATES





LEE COUNTY AREA 4-5
BABCOCK RANCH MAP

KATZ & ASSOCIATES



BABCOCK RANCH
KITSON



**TOTAL GLA: 510,469 SF** 



Disclaimer: The information contained in this brochure is provided for general informational purposes only. The estimated rentable area of the space is approximate and subject to verification. While every effort has been made to ensure the accuracy of the information presented, neither the landlord, property manager, nor their agents make any representation or warranty as to the actual rentable area. Prospective tenants are encouraged to independently verify the actual dimensions and square footage of the space prior to entering into any lease agreement. All information is subject to change without notice.









Disclaimer: The information contained in this brochure is provided for general informational purposes only. The estimated rentable area of the space is approximate and subject to verification. While every effort has been made to ensure the accuracy of the information presented, neither the landlord, property manager, nor their agents make any representation or warranty as to the actual rentable area. Prospective tenants are encouraged to independently verify the actual dimensions and square footage of the space prior to entering into any lease agreement. All information is subject to change without notice.

LEE COUNTY AREA 4-5

MARKET AERIAL

KATZ & ASSOCIATES



BABCOCK RANCH





### **Contact Agents**

Allan Carlisle
DIRECTOR
allancarlisle@katzretail.com
(561) 385-4791

#### **Robert