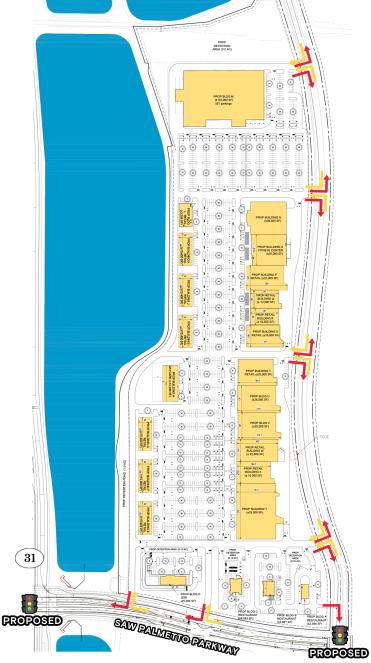

  ULTA five BELCW Panera

  TGH General
  HomeGoods

KATZ & ASSOCIATES

LEE COUNTY AREA 4-5
BABCOCK RANCH MAP

KATZ & ASSOCIATES

BABCOCK RANCH
KITSON

**TOTAL GLA: 510,469 SF** 

Disclaimer: The information contained in this brochure is provided for general informational purposes only. The estimated rentable area of the space is approximate and subject to verification. While every effort has been made to ensure the accuracy of the information presented, neither the landlord, property manager, nor their agents make any representation or warranty as to the actual rentable area. Prospective tenants are encouraged to independently verify the actual dimensions and square footage of the space prior to entering into any lease agreement. All information is subject to change without notice.