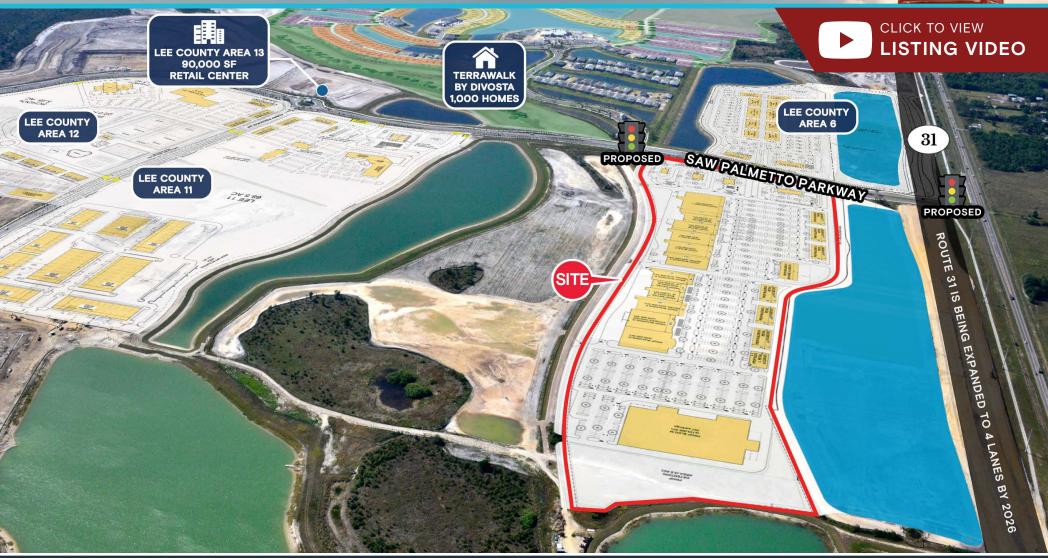

# LEE COUNTY AREA 4-5

SR 31 & Saw Palmetto Parkway, Babcock Ranch, FL

Allan Carlisle I
DIRECTOR
allancarlisle@katzretail.com
(561) 385-4791

Robert Nuchereno
DIRECTOR
RN@katzretail.com jo
(716) 867-5222

o Jon Cashion PRINCIPAL joncashion@katzretail.com (561) 302-7071 **EXCLUSIVE RETAIL LEASING** 

#### **HIGHLIGHTS**

- Proposed ±500,000 SF Power Center
- · Box/Grocery opportunity available
- Seeking anchors, restaurants, out-parcel users
- Great visibility to State Road 31, expansion underway for new 4 lane path
- Signalized access connecting to Shoppes of Yellow Pine and Crescent B Commons
- Babcock Ranch is an 18,000 acre, 50,000 person "new town" development in Southwest Florida
- Entitled for 19,500 residential units and 6 million square feet of commercial space
- Babcock Ranch is a top 10 selling master-planned community in the country
- · First city in the United States powered by Solar Energy
- Join nearby retailers: Publix Marshalls, HomeGoods

LEE COUNTY AREA 4-5

MARKET AERIAL

KATZ & ASSOCIATES

BABCOCK RANCH