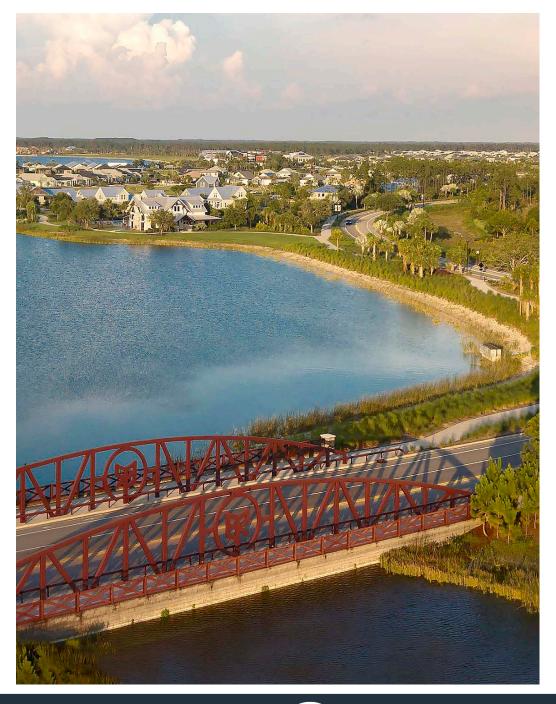

#### **HIGHLIGHTS**

- Proposed ±500,000 SF Power Center
- · Box/Grocery opportunity available
- Seeking anchors, restaurants, out-parcel users
- Great visibility to State Road 31, expansion underway for new 4 lane path
- Signalized access connecting to Shoppes of Yellow Pine and Crescent B Commons
- Babcock Ranch is an 18,000 acre, 50,000 person "new town" development in Southwest Florida
- Entitled for 19,500 residential units and 6 million square feet of commercial space
- Babcock Ranch is a top 10 selling master-planned community in the country
- · First city in the United States powered by Solar Energy
- Join nearby retailers: Publix Marshalls, HomeGoods