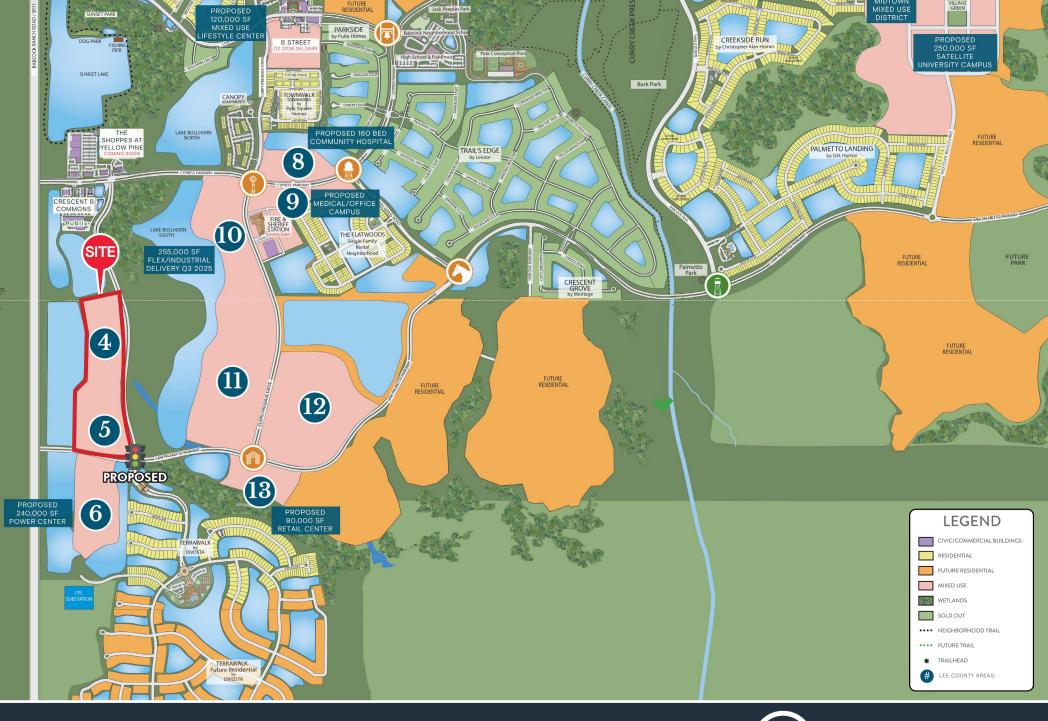

  ULTA five BELCW Panera

  TGH General
  HomeGoods

KATZ & ASSOCIATES

LEE COUNTY AREA 4-5
BABCOCK RANCH MAP

KATZ & ASSOCIATES

BABCOCK RANCH
KITSON

**TOTAL GLA: 510,469 SF** 

Disclaimer: The information contained in this brochure is provided for general informational purposes only. The estimated rentable area of the space is approximate and subject to verification. While every effort has been made to ensure the accuracy of the information presented, neither the landlord, property manager, nor their agents make any representation or warranty as to the actual rentable area. Prospective tenants are encouraged to independently verify the actual dimensions and square footage of the space prior to entering into any lease agreement. All information is subject to change without notice.