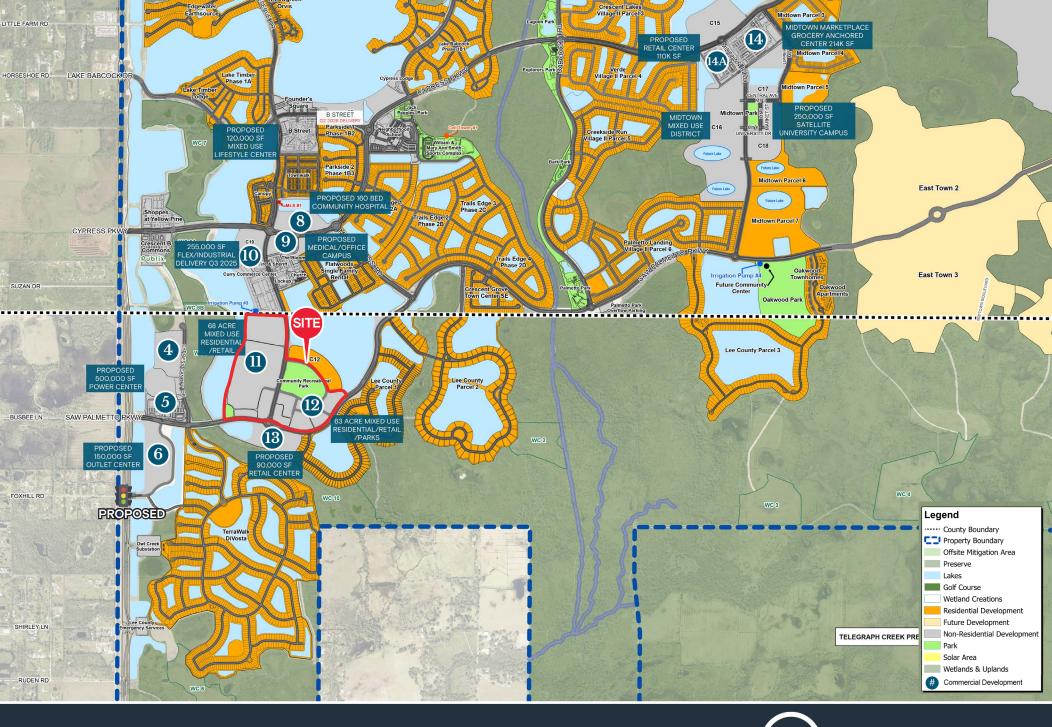

#### **HIGHLIGHTS**

- 131-acre mixed use project with residential, hotel, free-standing out-parcel pads, community center, park, etc.
- Ground lease or build to suit, box or out-parcel users
- Seeking car wash, auto uses, and typical service retailers
- Located off Saw Palmetto, the Southern most entrance into Babcock Ranch
- Babcock Ranch is an 18,000-acre, 50,000 person "new town" development in Southwest Florida
- Babcock Ranch is a top 10 ranked top selling master-planned community in the country

LEE COUNTY AREA 11-12
BABCOCK RANCH MAP

KATZ & ASSOCIATES

BABCOCK RANCH

LEE COUNTY AREA 11-12
LAKE BABCOCK

KATZ & ASSOCIATES

BABCOCK RANCH