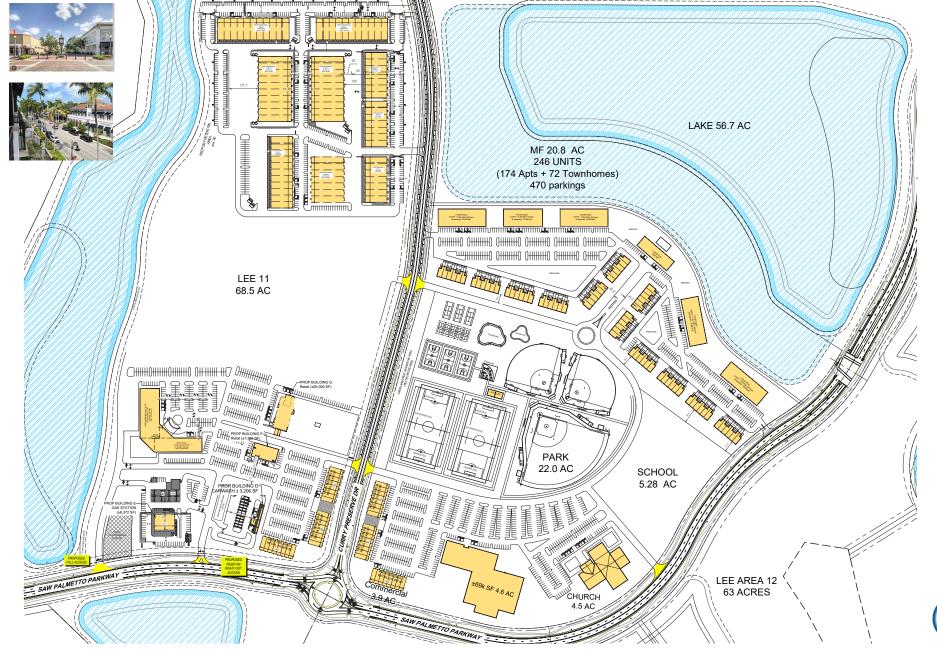

131 ACRE MIXED USE PROJECT

#### **HIGHLIGHTS**

- 131-acre mixed use project with residential, hotel, free-standing out-parcel pads, community center, park, etc.
- Ground lease or build to suit, box or out-parcel users
- Seeking car wash, auto uses, and typical service retailers
- Located off Saw Palmetto, the Southern most entrance into Babcock Ranch
- Babcock Ranch is an 18,000-acre, 50,000 person "new town" development in Southwest Florida
- Babcock Ranch is a top 10 ranked top selling master-planned community in the country