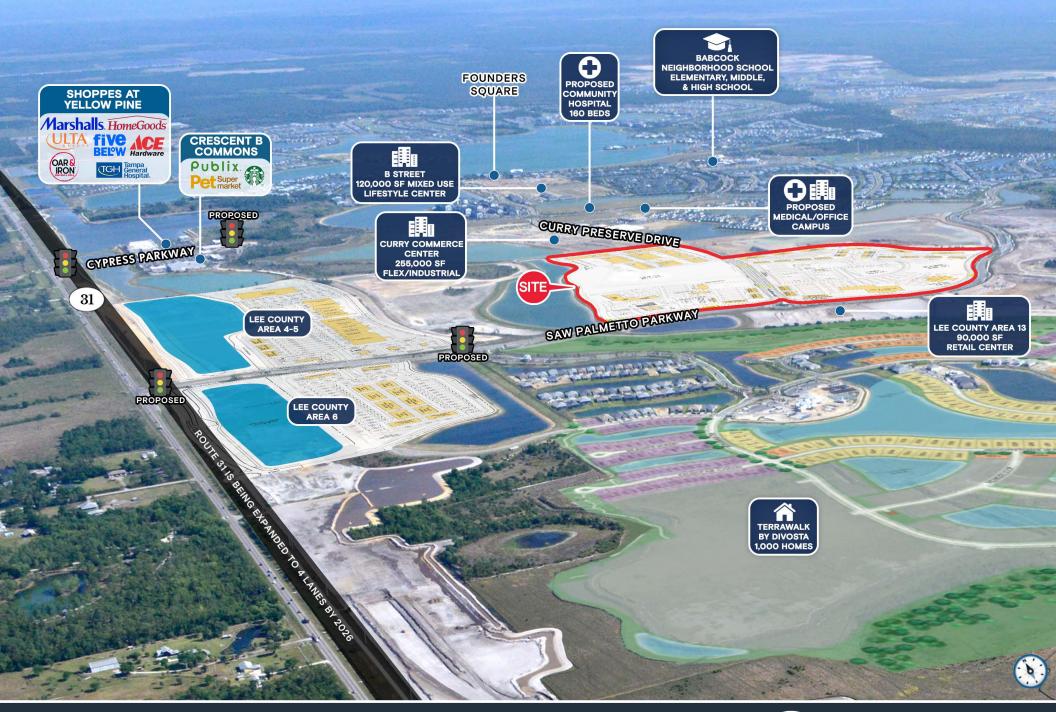

#### **HIGHLIGHTS**

- 131-acre mixed use project with residential, hotel, free-standing out-parcel pads, community center, park, etc.
- Ground lease or build to suit, box or out-parcel users
- Seeking car wash, auto uses, and typical service retailers
- Located off Saw Palmetto, the Southern most entrance into Babcock Ranch
- Babcock Ranch is an 18,000-acre, 50,000 person "new town" development in Southwest Florida
- Babcock Ranch is a top 10 ranked top selling master-planned community in the country

LEE COUNTY AREA 11-12
BABCOCK RANCH MAP

KATZ & ASSOCIATES

BABCOCK RANCH

LEE COUNTY AREA 11-12
LAKE BABCOCK

KATZ & ASSOCIATES

BABCOCK RANCH