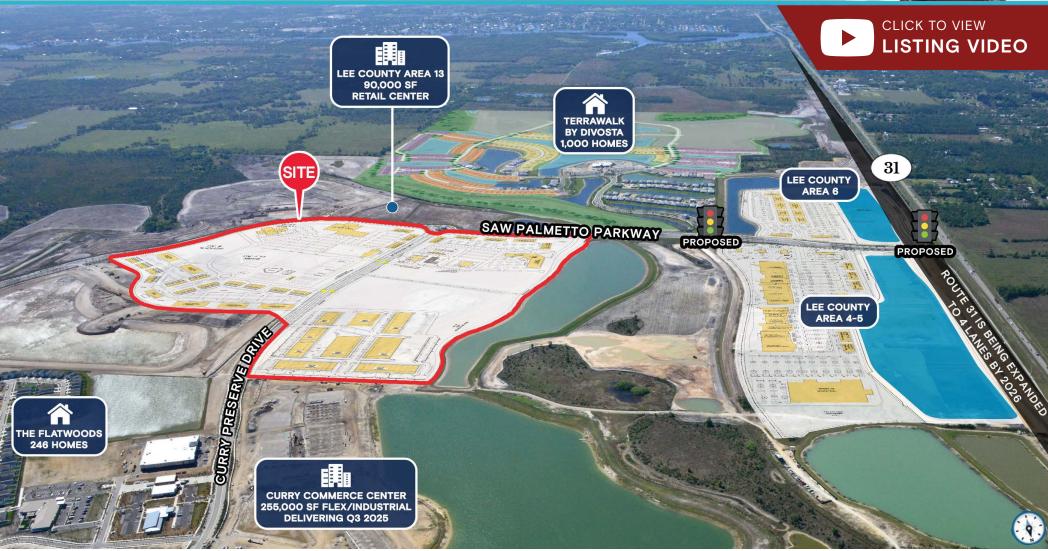

131 ACRE MIXED USE PROJECT

#### **HIGHLIGHTS**

- 131-acre mixed use project with residential, hotel, free-standing out-parcel pads, community center, park, etc.
- Ground lease or build to suit, box or out-parcel users
- Seeking car wash, auto uses, and typical service retailers
- Located off Saw Palmetto, the Southern most entrance into Babcock Ranch
- Babcock Ranch is an 18,000-acre, 50,000 person "new town" development in Southwest Florida
- Babcock Ranch is a top 10 ranked top selling master-planned community in the country

LEE COUNTY AREA 11-12
BABCOCK RANCH MAP

KATZ & ASSOCIATES

BABCOCK RANCH

LEE COUNTY AREA 11-12
LAKE BABCOCK

KATZ & ASSOCIATES

BABCOCK RANCH