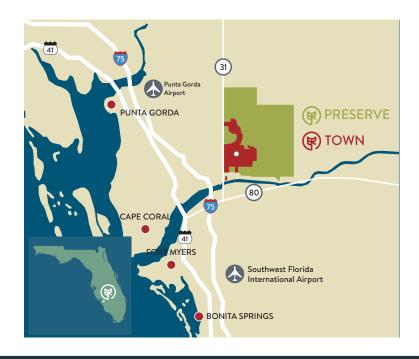

#### **HIGHLIGHTS**

- 131-acre mixed use project with residential, hotel, free-standing out-parcel pads, community center, park, etc.
- Ground lease or build to suit, box or out-parcel users
- Seeking car wash, auto uses, and typical service retailers
- Located off Saw Palmetto, the Southern most entrance into Babcock Ranch
- Babcock Ranch is an 18,000-acre, 50,000 person "new town" development in Southwest Florida
- Babcock Ranch is a top 10 ranked top selling master-planned community in the country

LEE COUNTY AREA 11-12
BABCOCK RANCH MAP

KATZ & ASSOCIATES

BABCOCK RANCH

LEE COUNTY AREA 11-12
LAKE BABCOCK

KATZ & ASSOCIATES

BABCOCK RANCH