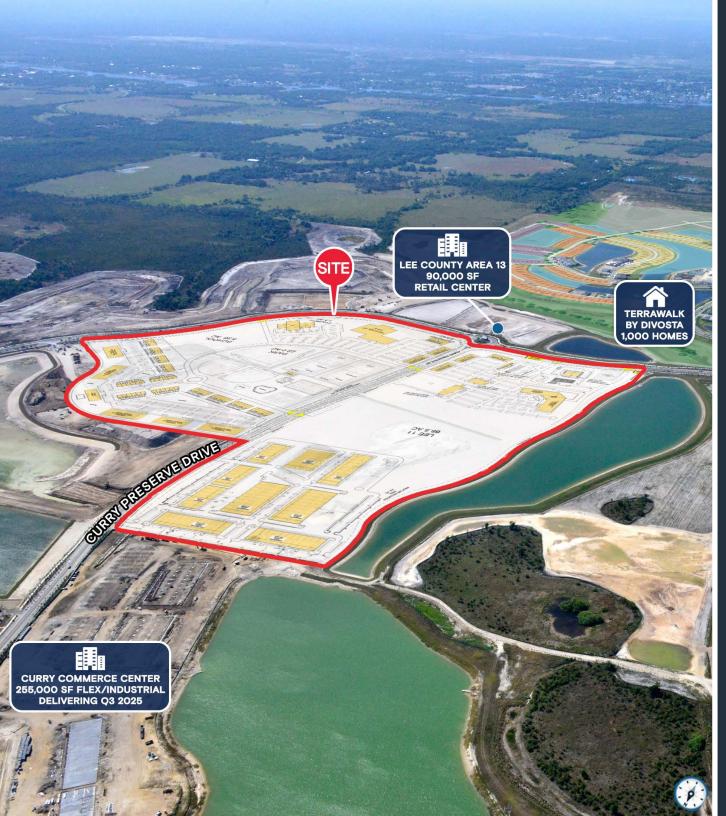

131 ACRE MIXED USE PROJECT

#### **HIGHLIGHTS**

- 131-acre mixed use project with residential, hotel, free-standing out-parcel pads, community center, park, etc.
- Ground lease or build to suit, box or out-parcel users
- Seeking car wash, auto uses, and typical service retailers
- Located off Saw Palmetto, the Southern most entrance into Babcock Ranch
- Babcock Ranch is an 18,000-acre, 50,000 person "new town" development in Southwest Florida
- Babcock Ranch is a top 10 ranked top selling master-planned community in the country

LEE COUNTY AREA 11-12
BABCOCK RANCH MAP

KATZ & ASSOCIATES

BABCOCK RANCH

LEE COUNTY AREA 11-12
LAKE BABCOCK

KATZ & ASSOCIATES

BABCOCK RANCH