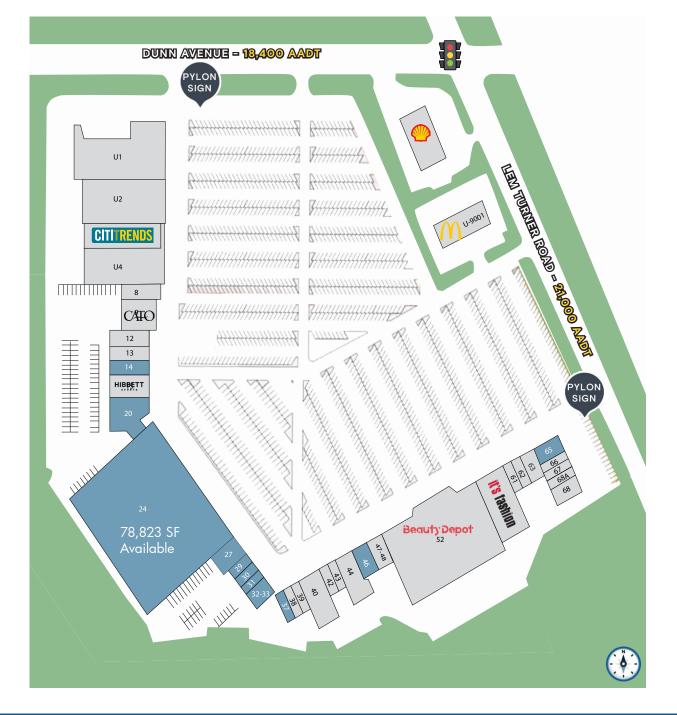

#### **TENANT ROSTER**

| 8   | Kreative Minds                  | 40  | Mattress & Linen Depot* |
|-----|---------------------------------|-----|-------------------------|
| 9   | Cato                            | 42  | Mikal Jewelery          |
| 12  | Ebony Fashion                   | 43  | H&R Block               |
| 13  | Amazing Spine Care              | 44  | SaBoRYaH'Z HouZZ        |
| 14  | 3,040 SF Available              | 46  | 2,800 SF Available      |
| 15  | Hibbett Sporting Goods          | 47- | 48 Power Up Dragon      |
| 20  | 7,580 SF Available              | 52  | Beauty Depot            |
| 24  | 78,823 SF Available             | 58  | It's Fashion Metro      |
| 27  | 3,950 SF Available              | 61  | Clipper Flippers        |
| 29  | 1,250 SF Former Salon Available | 62  | Duval Wings             |
| 30  | 1,500 SF Available              | 63  | Crossroads Church       |
| 31  | 900 SF Available                | 65  | 3,150 SF Available      |
| 32- | 33 2,700 SF Available           | 66  | Advance America         |
| 37  | 1,400 SF Available              | 67  | Flower Pot              |
| 38  | Dr. B.R. Shaw                   | 68/ | A Acceptable Insurance  |
| 39  | Natural Environment Aquatix     | 68  | Victoria Food Mart      |
|     |                                 |     |                         |

JACKSONVILLE REGIONAL SHOPPING CENTER | SITE PLAN