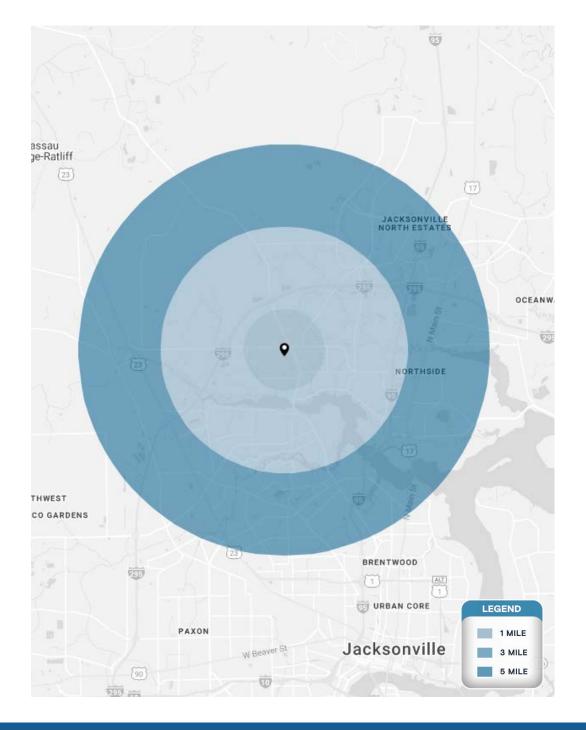

#### **DEMOGRAPHICS**

|                          | 1 Mile    | 3 Miles              | 5 Miles                     |
|--------------------------|-----------|----------------------|-----------------------------|
| POPULATION               | 9,355     | 50,303               | 103,058<br>39,668<br>82,113 |
| HOUSEHOLDS               | 3,499     | 19,044<br>40,127     |                             |
| DAYTIME EMPLOYEES        | 7,441     |                      |                             |
| AVERAGE HH INCOME        | \$67,933  | \$68,298             | \$66,275                    |
|                          |           |                      |                             |
|                          | 5 Minutes | 10 Minutes           | 15 Minutes                  |
| POPULATION               | 5 Minutes | 10 Minutes<br>63,422 | 15 Minutes<br>131,276       |
| POPULATION<br>HOUSEHOLDS |           |                      |                             |
|                          | 18,518    | 63,422               | 131,276                     |

JACKSONVILLE REGIONAL SHOPPING CENTER | EXECUTIVE SUMMARY

JACKSONVILLE REGIONAL SHOPPING CENTER | MARKET AERIAL