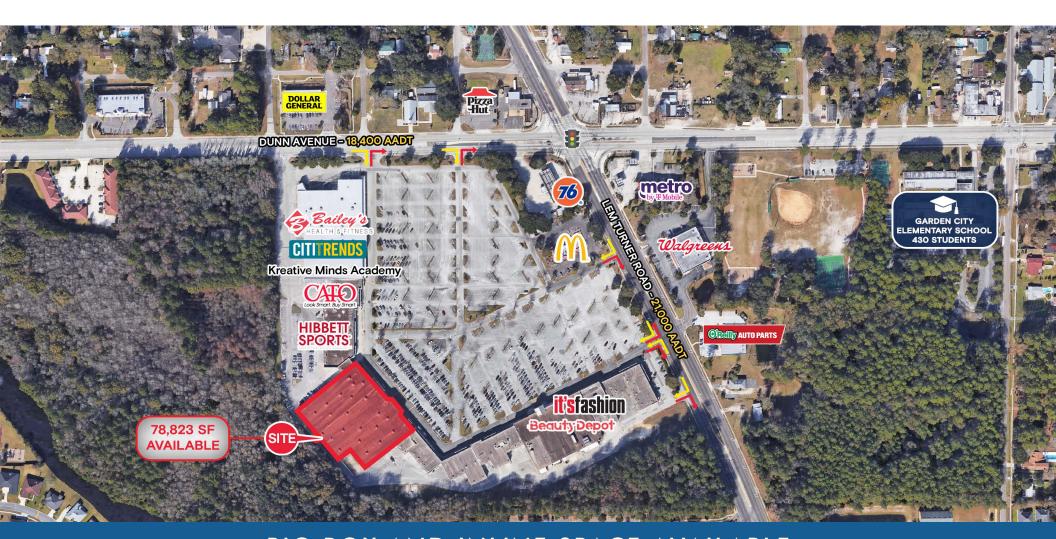

## **FOR LEASE**

# JACKSONVILLE REGIONAL SHOPPING CENTER

3000 DUNN AVENUE, JACKSONVILLE, FL 32218

BIG BOX AND INLINE SPACE AVAILABLE

EXCLUSIVE RETAIL LEASING

KATZ & ASSOCIATES RETAIL REAL ESTATE ADVISORS

#### **HIGHLIGHTS**

- GLA 219,733 SF
- 78,823 SF big box available for lease (will consider subdividing)
- Seeking retail, medical, fitness, or alternative uses
- Small shop and second gen restaurant spaces available
- Dense demographics with over 103,000 people in 5 miles
- Ample parking
- Pylon sgnage available for big box users